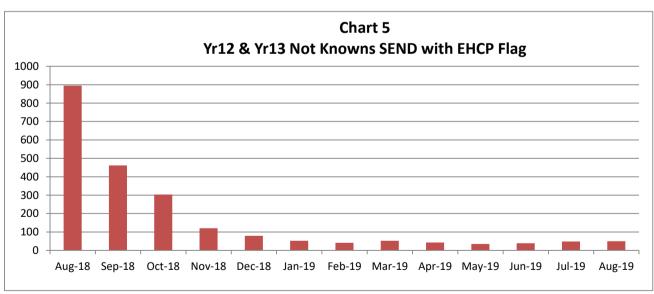

| Table 7                                                  |        |        |        |        |        |        |        |        |        |        |        |        |        |
|----------------------------------------------------------|--------|--------|--------|--------|--------|--------|--------|--------|--------|--------|--------|--------|--------|
| Yr12 & Yr13 Not Knowns                                   |        |        |        |        |        |        |        |        |        |        |        |        |        |
| by Vulnerable Group                                      | Aug-18 | Sep-18 | Oct-18 | Nov-18 | Dec-18 | Jan-19 | Feb-19 | Mar-19 | Apr-19 | May-19 | Jun-19 | Jul-19 | Aug-19 |
| Children in Care (CIC)                                   | 29     | 242    | 95     | 26     | 18     | 19     | 13     | 20     | 22     | 21     | 23     | 27     | 31     |
| subset CIC KCC responsibility                            | 14     | 212    | 86     | 21     | 12     | 14     | 9      | 15     | 16     | 15     | 17     | 22     | 26     |
| subset CIC OOC responsibility                            | 10     | 30     | 9      | 5      | 6      | 5      | 4      | 5      | 6      | 6      | 6      | 5      | 5      |
| Caring for own child                                     | 8      | 12     | 10     | 13     | 4      | 19     | 5      | 7      | 9      | 7      | 8      | 7      | 11     |
| Asylum seeker                                            | 8      | 41     | 22     | 8      | 3      | 3      | 2      | 2      | 2      | 4      | 4      | 4      | 4      |
| Carer not own child                                      | 4      | 0      | 0      | 0      | 0      | 0      | 0      | 0      | 0      | 0      | 0      | 0      | 1      |
| Substance Misuse                                         | 1      | 1      | 0      | 0      | 0      | 0      | 0      | 0      | 0      | 0      | 1      | 0      | 0      |
| Care Leaver (CL)                                         | 11     | 0      | 0      | 0      | 0      | 1      | 1      | 1      | 3      | 4      | 4      | 5      | 8      |
| subset CL resp. not known                                | 0      | 0      | 0      | 0      | 0      | 0      | 0      | 0      | 0      | 0      | 0      | 0      | 0      |
| subset CL KCC responsibility                             | 0      | 0      | 0      | 0      | 0      | 1      | 1      | 1      | 3      | 4      | 4      | 5      | 8      |
| subset CL OOC responsibility                             | 11     | 0      | 0      | 0      | 0      | 0      | 0      | 0      | 0      | 0      | 0      | 0      | 0      |
| Supervised by YOT                                        | 6      | 17     | 8      | 9      | 2      | 2      | 1      | 4      | 4      | 2      | 3      | 7      | 8      |
| Pregnancy                                                | 3      | 4      | 2      | 2      | 3      | 5      | 5      | 5      | 9      | 5      | 5      | 2      | 7      |
| Parent not caring for own child                          | 0      | 0      | 0      | 0      | 0      | 0      | 0      | 0      | 0      | 0      | 0      | 0      | 0      |
| SEND (16-17 year olds)                                   | 121    | 863    | 359    | 177    | 91     | 49     | 41     | 56     | 60     | 58     | 71     | 85     | 96     |
| SEND (18-24 year olds)                                   | 720    | 1810   | 1500   | 1465   | 1468   | 1318   | 1322   | 1319   | 1327   | 1259   | 1255   | 1258   | 1254   |
| Total SEND vulnerable group                              | 841    | 2673   | 1858   | 1642   | 1559   | 1367   | 1363   | 1375   | 1387   | 1317   | 1326   | 1343   | 1350   |
| SEND with EHCP flag (16-17)                              | 895    | 461    | 303    | 120    | 79     | 52     | 41     | 52     | 43     | 35     | 39     | 48     | 50     |
| SEND with EHCP flag (18-24)                              | 1055   | 1152   | 1135   | 1110   | 1085   | 992    | 988    | 992    | 993    | 999    | 998    | 999    | 972    |
| Total 16-17 not known with at least one vulnerable group | 171    | 1071   | 443    | 217    | 113    | 75     | 61     | 84     | 97     | 91     | 107    | 123    | 150    |