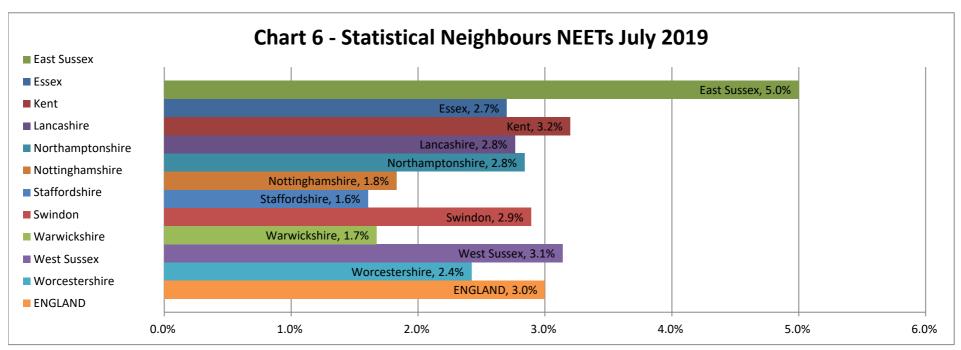

#### Children, Young People and Education - Performance Management Kent/National/Statistical Neighbours as at July 19

|         | NEET       |                       | Not k      | nown         | In le        | earning            |
|---------|------------|-----------------------|------------|--------------|--------------|--------------------|
|         | % Academic |                       | % Academic | % change     | % Academic   |                    |
|         | Age16-17s  | % change over last 12 | Age16-17s  | over last 12 | Age16-17s in | % change over last |
|         | NEET       | months                | NK         | months       | learning     | 12 months          |
| ENGLAND | 3.0%       | -0.2%                 | 2.5%       | -17.4%       | 92.0%        | 0.6%               |