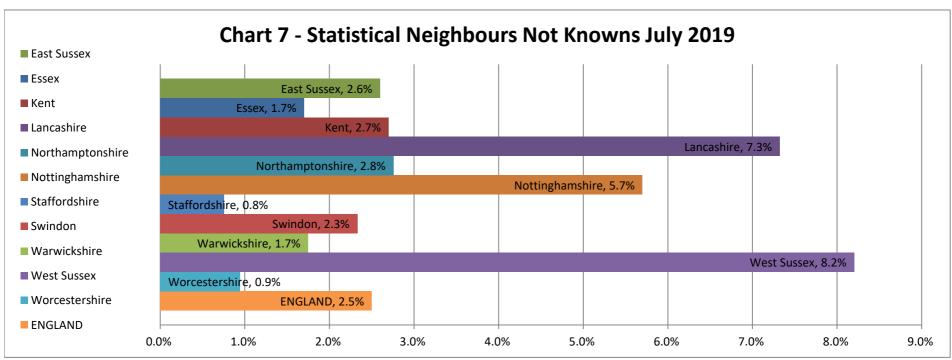

#### Children, Young People and Education - Performance Management Kent/National/Statistical Neighbours as at July 19

|         | NEET       |                       | Not k      | nown         | In le        | earning            |
|---------|------------|-----------------------|------------|--------------|--------------|--------------------|
|         | % Academic |                       | % Academic | % change     | % Academic   |                    |
|         | Age16-17s  | % change over last 12 | Age16-17s  | over last 12 | Age16-17s in | % change over last |
|         | NEET       | months                | NK         | months       | learning     | 12 months          |
| ENGLAND | 3.0%       | -0.2%                 | 2.5%       | -17.4%       | 92.0%        | 0.6%               |