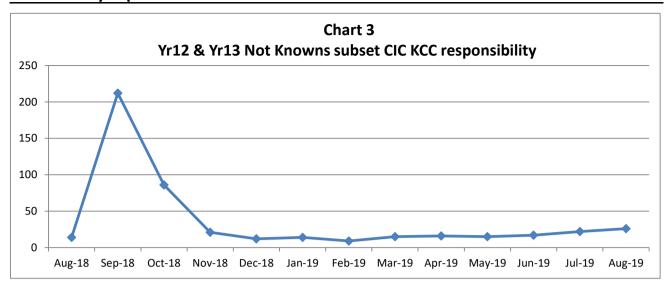

| Table 5                                               |        |        |        |        |        |        |        |        |        |        |        |        |        |
|-------------------------------------------------------|--------|--------|--------|--------|--------|--------|--------|--------|--------|--------|--------|--------|--------|
| Yr12 & Yr13 cohort by<br>Vulnerable Group             | Aug-18 | Sep-18 | Oct-18 | Nov-18 | Dec-18 | Jan-19 | Feb-19 | Mar-19 | Apr-19 | May-19 | Jun-19 | Jul-19 | Aug-19 |
| Children in Care (CIC)                                | 345    | 404    | 406    | 425    | 429    | 423    | 422    | 411    | 411    | 411    | 411    | 408    | 407    |
| subset CIC resp. not known                            | 0      | 0      | 0      | 0      | 0      | 0      | 0      | 0      | 0      | 0      | 0      | 0      | 0      |
| subset CIC KCC responsibility                         | 190    | 353    | 353    | 373    | 377    | 371    | 370    | 357    | 358    | 360    | 360    | 360    | 359    |
| subset CIC OOC responsibility                         | 91     | 50     | 53     | 52     | 52     | 52     | 52     | 54     | 53     | 51     | 51     | 48     | 48     |
| Caring for own child                                  | 143    | 55     | 62     | 71     | 79     | 91     | 100    | 113    | 114    | 83     | 137    | 152    | 154    |
| Asylum seeker                                         | 109    | 51     | 51     | 50     | 50     | 52     | 57     | 57     | 57     | 62     | 62     | 62     | 62     |
| Carer not own child                                   | 34     | 7      | 11     | 14     | 16     | 16     | 22     | 24     | 26     | 29     | 30     | 30     | 31     |
| Substance Misuse                                      | 6      | 1      | 1      | 2      | 3      | 4      | 4      | 5      | 6      | 6      | 6      | 6      | 6      |
| Care Leaver (CL)                                      | 157    | 0      | 2      | 6      | 8      | 14     | 16     | 30     | 30     | 32     | 32     | 32     | 32     |
| subset CL resp. not known                             | 0      | 0      | 0      | 0      | 0      | 0      | 0      | 0      | 0      | 0      | 0      | 0      | 0      |
| subset CL KCC responsibility                          | 156    | 0      | 2      | 6      | 7      | 13     | 15     | 29     | 29     | 31     | 31     | 31     | 31     |
| subset CL OOC responsibility                          | 1      | 0      | 0      | 0      | 1      | 1      | 1      | 1      | 1      | 1      | 1      | 1      | 1      |
| Supervised by YOT                                     | 87     | 79     | 82     | 84     | 79     | 69     | 77     | 80     | 85     | 82     | 79     | 69     | 66     |
| Pregnancy                                             | 64     | 33     | 41     | 47     | 47     | 56     | 58     | 60     | 65     | 71     | 75     | 74     | 81     |
| Parent not caring for own child                       | 4      | 2      | 2      | 2      | 2      | 2      | 2      | 3      | 3      | 3      | 3      | 3      | 3      |
| SEND (16-17 year olds)                                | 1462   | 1469   | 1470   | 1475   | 1476   | 1472   | 1471   | 1475   | 1474   | 1475   | 1476   | 1475   | 1475   |
| SEND (18-24 year olds)                                | 1440   | 2097   | 2094   | 2084   | 2080   | 1945   | 1943   | 1936   | 1855   | 1823   | 1819   | 1814   | 1792   |
| Total SEND vulnerable group                           | 2902   | 3566   | 3564   | 3559   | 3556   | 3417   | 3414   | 3411   | 3408   | 3298   | 3295   | 3289   | 3267   |
| SEND with EHCP flag (16-17)                           | 1085   | 1445   | 1447   | 1453   | 1452   | 1432   | 1433   | 1432   | 1430   | 1431   | 1430   | 1420   | 1418   |
| SEND with EHCP flag (18-24)                           | 1256   | 1784   | 1783   | 1775   | 1771   | 1665   | 1661   | 1655   | 1653   | 1659   | 1655   | 1652   | 1635   |
| Total 16-17 cohort with at least one vulnerable group | 2130   | 1907   | 1928   | 1980   | 1988   | 2000   | 2019   | 2039   | 2049   | 2073   | 2087   | 2087   | 2096   |
| Post Stat PRU                                         | 0      | 0      | 1      | 5      | 7      | 8      | 8      | 9      | 9      | 11     | 12     | 7      | 0      |

| Table 7                                                  |        |        |        |        |        |        |        |        |        |        |        |        |        |
|----------------------------------------------------------|--------|--------|--------|--------|--------|--------|--------|--------|--------|--------|--------|--------|--------|
| Yr12 & Yr13 Not Knowns                                   |        |        |        |        |        |        |        |        |        |        |        |        |        |
| by Vulnerable Group                                      | Aug-18 | Sep-18 | Oct-18 | Nov-18 | Dec-18 | Jan-19 | Feb-19 | Mar-19 | Apr-19 | May-19 | Jun-19 | Jul-19 | Aug-19 |
| Children in Care (CIC)                                   | 29     | 242    | 95     | 26     | 18     | 19     | 13     | 20     | 22     | 21     | 23     | 27     | 31     |
| subset CIC KCC responsibility                            | 14     | 212    | 86     | 21     | 12     | 14     | 9      | 15     | 16     | 15     | 17     | 22     | 26     |
| subset CIC OOC responsibility                            | 10     | 30     | 9      | 5      | 6      | 5      | 4      | 5      | 6      | 6      | 6      | 5      | 5      |
| Caring for own child                                     | 8      | 12     | 10     | 13     | 4      | 19     | 5      | 7      | 9      | 7      | 8      | 7      | 11     |
| Asylum seeker                                            | 8      | 41     | 22     | 8      | 3      | 3      | 2      | 2      | 2      | 4      | 4      | 4      | 4      |
| Carer not own child                                      | 4      | 0      | 0      | 0      | 0      | 0      | 0      | 0      | 0      | 0      | 0      | 0      | 1      |
| Substance Misuse                                         | 1      | 1      | 0      | 0      | 0      | 0      | 0      | 0      | 0      | 0      | 1      | 0      | 0      |
| Care Leaver (CL)                                         | 11     | 0      | 0      | 0      | 0      | 1      | 1      | 1      | 3      | 4      | 4      | 5      | 8      |
| subset CL resp. not known                                | 0      | 0      | 0      | 0      | 0      | 0      | 0      | 0      | 0      | 0      | 0      | 0      | 0      |
| subset CL KCC responsibility                             | 0      | 0      | 0      | 0      | 0      | 1      | 1      | 1      | 3      | 4      | 4      | 5      | 8      |
| subset CL OOC responsibility                             | 11     | 0      | 0      | 0      | 0      | 0      | 0      | 0      | 0      | 0      | 0      | 0      | 0      |
| Supervised by YOT                                        | 6      | 17     | 8      | 9      | 2      | 2      | 1      | 4      | 4      | 2      | 3      | 7      | 8      |
| Pregnancy                                                | 3      | 4      | 2      | 2      | 3      | 5      | 5      | 5      | 9      | 5      | 5      | 2      | 7      |
| Parent not caring for own child                          | 0      | 0      | 0      | 0      | 0      | 0      | 0      | 0      | 0      | 0      | 0      | 0      | 0      |
| SEND (16-17 year olds)                                   | 121    | 863    | 359    | 177    | 91     | 49     | 41     | 56     | 60     | 58     | 71     | 85     | 96     |
| SEND (18-24 year olds)                                   | 720    | 1810   | 1500   | 1465   | 1468   | 1318   | 1322   | 1319   | 1327   | 1259   | 1255   | 1258   | 1254   |
| Total SEND vulnerable group                              | 841    | 2673   | 1858   | 1642   | 1559   | 1367   | 1363   | 1375   | 1387   | 1317   | 1326   | 1343   | 1350   |
| SEND with EHCP flag (16-17)                              | 895    | 461    | 303    | 120    | 79     | 52     | 41     | 52     | 43     | 35     | 39     | 48     | 50     |
| SEND with EHCP flag (18-24)                              | 1055   | 1152   | 1135   | 1110   | 1085   | 992    | 988    | 992    | 993    | 999    | 998    | 999    | 972    |
| Total 16-17 not known with at least one vulnerable group | 171    | 1071   | 443    | 217    | 113    | 75     | 61     | 84     | 97     | 91     | 107    | 123    | 150    |