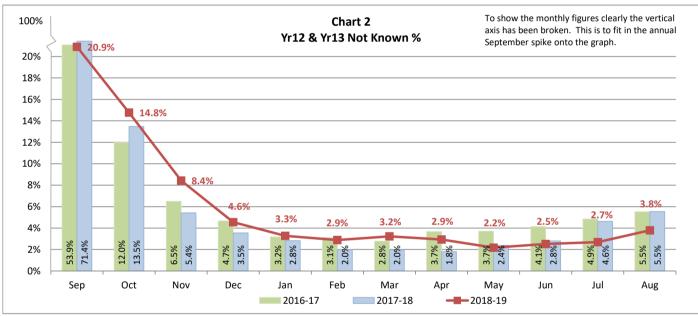

## **Headline Commentary**

The NEET population at 3.4% this month (1,108 young people) has increased by 64 young people compared to last month. This compares to a figure of 3.2% at the same time last year. The Not Known figure has increased to 3.8% this month (1,235 young people) which is a increase of 360 young people. This compares favourably to 5.5% on the same month last year.

The combined NEET and Not Known figure is 7.2%, which compares to last months figure of 5.9%, which is an increase of 1.3% but is an improvement on the figure for the same month last year at 8.8%.

The NEET Interdependencies group is continuing to review and streamline processes to support a reduction in our figures, particularly the Not Known cohort, in order to ensure young people are offered the best support possible to move into a positive destination.

District performance for Not Knowns ranges from 3.1% in Maidstone and Dover to 5.0% in Thanet.

The Participation rate has decreased slightly this month to 88.3%, and is 0.8 percentage points higher than the same point last year.