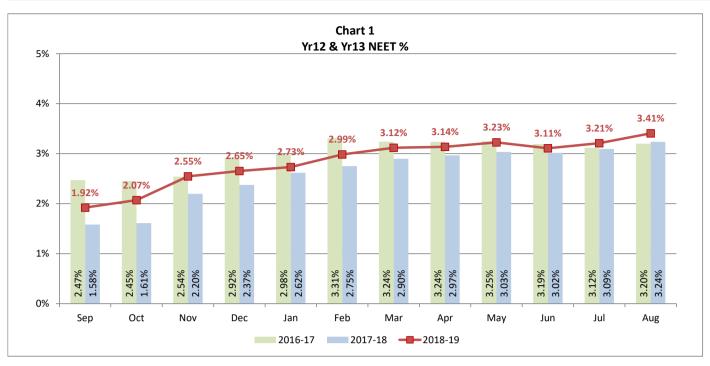

## **Headline Commentary**

The NEET population at 3.4% this month (1,108 young people) has increased by 64 young people compared to last month. This compares to a figure of 3.2% at the same time last year. The Not Known figure has increased to 3.8% this month (1,235 young people) which is a increase of 360 young people. This compares favourably to 5.5% on the same month last year.

The combined NEET and Not Known figure is 7.2%, which compares to last months figure of 5.9%, which is an increase of 1.3% but is an improvement on the figure for the same month last year at 8.8%.

The NEET Interdependencies group is continuing to review and streamline processes to support a reduction in our figures, particularly the Not Known cohort, in order to ensure young people are offered the best support possible to move into a positive destination.

The NEET population of 1,108 young people comprises 514 in the year 12 age group and 594 in the year 13 age group. District performance for NEET varies from 1.8% in Sevenoaks to 5.7% In Thanet, though most districts are between 2.0% and 4.0%.