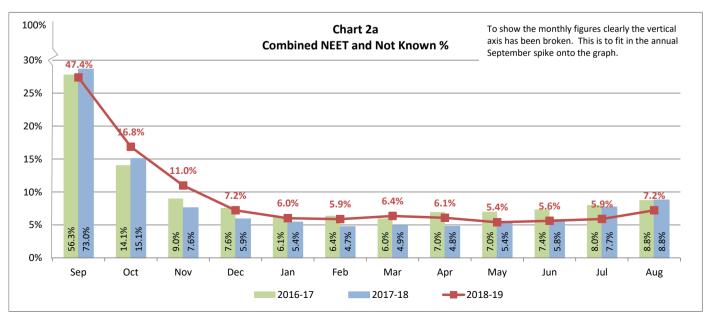

The combined NEET and Not Known figure is 7.2%, which compares to last months figure of 5.9%, which is an increase of 1.3% but is an improvement on the figure for the same month last year at 8.8%.

The NEET Interdependencies group is continuing to review and streamline processes to support a reduction in our figures, particularly the Not Known cohort, in order to ensure young people are offered the best support possible to move into a positive destination.