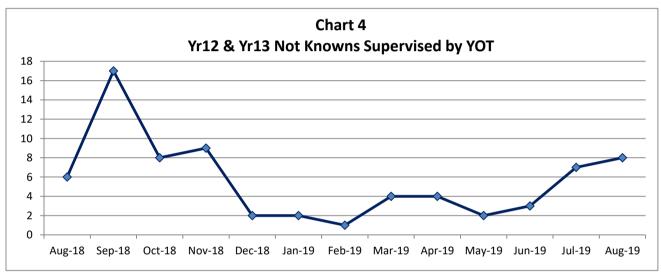

| Table 6                                             |        |        |        |        |        |        |        |        |        |        |        |        |        |
|-----------------------------------------------------|--------|--------|--------|--------|--------|--------|--------|--------|--------|--------|--------|--------|--------|
| Yr12 & Yr13 NEET by                                 |        |        |        |        |        |        |        |        |        |        |        |        |        |
| Vulnerable Group                                    | Aug-18 | Sep-18 | Oct-18 | Nov-18 | Dec-18 | Jan-19 | Feb-19 | Mar-19 | Apr-19 | May-19 | Jun-19 | Jul-19 | Aug-19 |
| Children in Care (CIC)                              | 60     | 57     | 66     | 83     | 83     | 74     | 71     | 71     | 66     | 51     | 49     | 51     | 57     |
| subset CIC resp. not known                          | 0      | 0      | 0      | 0      | 0      | 0      | 0      | 0      | 0      | 0      | 0      | 0      | 0      |
| subset CIC KCC responsibility                       | 44     | 53     | 63     | 78     | 80     | 69     | 68     | 65     | 61     | 48     | 46     | 48     | 54     |
| subset CIC OOC responsibility                       | 4      | 3      | 3      | 5      | 3      | 5      | 4      | 6      | 5      | 3      | 3      | 3      | 3      |
| Caring for own child                                | 113    | 35     | 37     | 40     | 46     | 53     | 59     | 73     | 74     | 90     | 94     | 107    | 108    |
| Asylum seeker                                       | 14     | 3      | 3      | 5      | 5      | 6      | 6      | 6      | 6      | 7      | 7      | 7      | 7      |
| Carer not own child                                 | 21     | 5      | 8      | 11     | 13     | 14     | 18     | 19     | 20     | 20     | 19     | 19     | 20     |
| Substance Misuse                                    | 3      | 0      | 0      | 1      | 2      | 2      | 2      | 2      | 3      | 2      | 2      | 3      | 2      |
| Care Leaver (CL)                                    | 34     | 0      | 2      | 6      | 5      | 8      | 7      | 15     | 15     | 16     | 16     | 15     | 15     |
| subset CL resp. not known                           | 0      | 0      | 0      | 0      | 0      | 0      | 0      | 0      | 0      | 0      | 0      | 0      | 0      |
| subset CL KCC responsibility                        | 33     | 0      | 2      | 6      | 5      | 8      | 7      | 15     | 15     | 16     | 16     | 15     | 15     |
| subset CL OOC responsibility                        | 1      | 0      | 0      | 0      | 0      | 0      | 0      | 0      | 0      | 0      | 0      | 0      | 0      |
| Supervised by YOT                                   | 39     | 32     | 36     | 40     | 33     | 24     | 29     | 29     | 33     | 25     | 23     | 23     | 27     |
| Pregnancy                                           | 53     | 25     | 31     | 36     | 33     | 39     | 37     | 39     | 42     | 49     | 53     | 53     | 59     |
| Parent not caring for own child                     | 3      | 0      | 0      | 0      | 1      | 1      | 1      | 2      | 2      | 0      | 0      | 0      | 0      |
| SEND (16-17 year olds)                              | 100    | 47     | 62     | 93     | 95     | 96     | 94     | 99     | 100    | 74     | 74     | 73     |        |
| SEND (18-24 year olds)                              | 42     | 92     | 92     | 92     | 93     | 79     | 77     | 76     | 79     | 77     | 77     | 76     | 75     |
| Total SEND vulnerable group                         | 142    | 139    | 155    | 185    | 188    | 175    | 171    | 175    | 179    | 151    | 151    | 149    | 152    |
| SEND with EHCP flag (16-17)                         | 71     | 49     | 64     | 90     | 90     | 87     | 87     | 87     | 88     | 64     | 65     | 63     | 67     |
| SEND with EHCP flag (18-24)                         | 45     | 85     | 87     | 86     | 86     | 73     | 74     | 73     | 76     | 75     | 75     | 74     | 73     |
| Total 16-17 NEET with at least one vulnerable group | 361    | 167    | 199    | 260    | 264    | 265    | 276    | 296    | 299    | 287    | 289    | 295    | 315    |

| Table 7                                                  |        |        |        |        |        |        |        |        |        |        |        |        |        |
|----------------------------------------------------------|--------|--------|--------|--------|--------|--------|--------|--------|--------|--------|--------|--------|--------|
| Yr12 & Yr13 Not Knowns                                   |        |        |        |        |        |        |        |        |        |        |        |        |        |
| by Vulnerable Group                                      | Aug-18 | Sep-18 | Oct-18 | Nov-18 | Dec-18 | Jan-19 | Feb-19 | Mar-19 | Apr-19 | May-19 | Jun-19 | Jul-19 | Aug-19 |
| Children in Care (CIC)                                   | 29     | 242    | 95     | 26     | 18     | 19     | 13     | 20     | 22     | 21     | 23     | 27     | 31     |
| subset CIC KCC responsibility                            | 14     | 212    | 86     | 21     | 12     | 14     | 9      | 15     | 16     | 15     | 17     | 22     | 26     |
| subset CIC OOC responsibility                            | 10     | 30     | 9      | 5      | 6      | 5      | 4      | 5      | 6      | 6      | 6      | 5      | 5      |
| Caring for own child                                     | 8      | 12     | 10     | 13     | 4      | 19     | 5      | 7      | 9      | 7      | 8      | 7      | 11     |
| Asylum seeker                                            | 8      | 41     | 22     | 8      | 3      | 3      | 2      | 2      | 2      | 4      | 4      | 4      | 4      |
| Carer not own child                                      | 4      | 0      | 0      | 0      | 0      | 0      | 0      | 0      | 0      | 0      | 0      | 0      | 1      |
| Substance Misuse                                         | 1      | 1      | 0      | 0      | 0      | 0      | 0      | 0      | 0      | 0      | 1      | 0      | 0      |
| Care Leaver (CL)                                         | 11     | 0      | 0      | 0      | 0      | 1      | 1      | 1      | 3      | 4      | 4      | 5      | 8      |
| subset CL resp. not known                                | 0      | 0      | 0      | 0      | 0      | 0      | 0      | 0      | 0      | 0      | 0      | 0      | 0      |
| subset CL KCC responsibility                             | 0      | 0      | 0      | 0      | 0      | 1      | 1      | 1      | 3      | 4      | 4      | 5      | 8      |
| subset CL OOC responsibility                             | 11     | 0      | 0      | 0      | 0      | 0      | 0      | 0      | 0      | 0      | 0      | 0      | 0      |
| Supervised by YOT                                        | 6      | 17     | 8      | 9      | 2      | 2      | 1      | 4      | 4      | 2      | 3      | 7      | 8      |
| Pregnancy                                                | 3      | 4      | 2      | 2      | 3      | 5      | 5      | 5      | 9      | 5      | 5      | 2      | 7      |
| Parent not caring for own child                          | 0      | 0      | 0      | 0      | 0      | 0      | 0      | 0      | 0      | 0      | 0      | 0      | 0      |
| SEND (16-17 year olds)                                   | 121    | 863    | 359    | 177    | 91     | 49     | 41     | 56     | 60     | 58     | 71     | 85     | 96     |
| SEND (18-24 year olds)                                   | 720    | 1810   | 1500   | 1465   | 1468   | 1318   | 1322   | 1319   | 1327   | 1259   | 1255   | 1258   | 1254   |
| Total SEND vulnerable group                              | 841    | 2673   | 1858   | 1642   | 1559   | 1367   | 1363   | 1375   | 1387   | 1317   | 1326   | 1343   | 1350   |
| SEND with EHCP flag (16-17)                              | 895    | 461    | 303    | 120    | 79     | 52     | 41     | 52     | 43     | 35     | 39     | 48     | 50     |
| SEND with EHCP flag (18-24)                              | 1055   | 1152   | 1135   | 1110   | 1085   | 992    | 988    | 992    | 993    | 999    | 998    | 999    | 972    |
| Total 16-17 not known with at least one vulnerable group | 171    | 1071   | 443    | 217    | 113    | 75     | 61     | 84     | 97     | 91     | 107    | 123    | 150    |