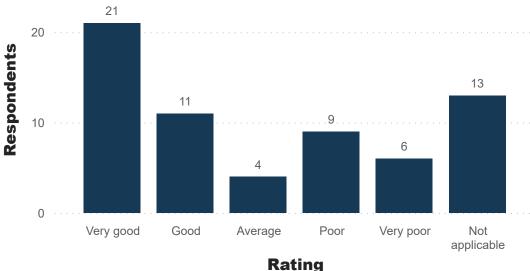

### How good do you think your child's school is at preparing them for the move to secondary school?