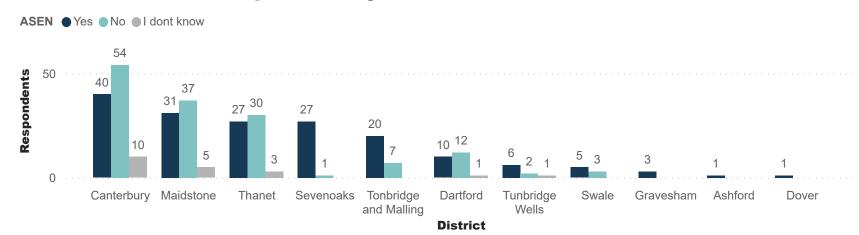

#### **SEND** vs Non-SEND respondents by district

Does your child have any Additional or Special Educational Needs or disability related educational needs?

this selection