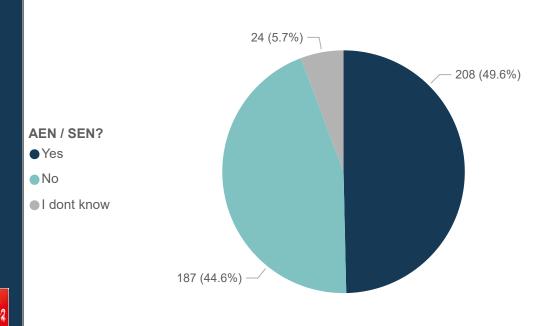

#### **SEND** vs Non-SEND respondents by district

Does your child have any Additional or Special Educational Needs or disability related educational needs?

this selection