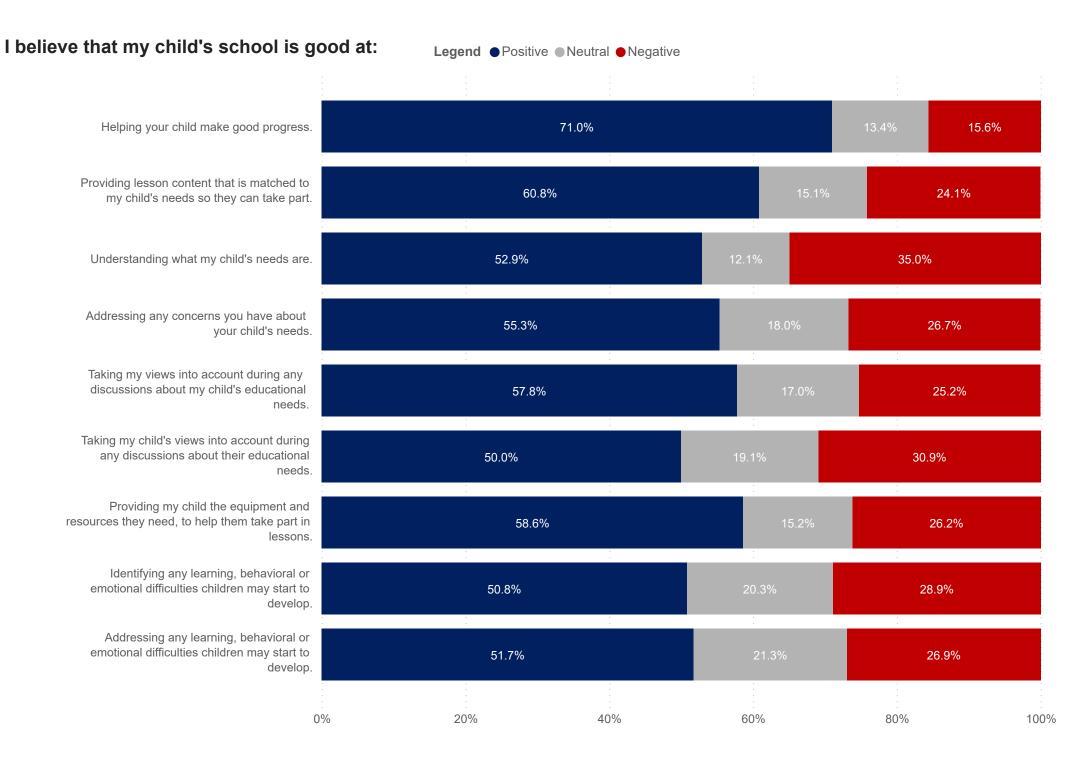

Number of respondents for this selection

419

419
Total Responses

**2U8**SEND Responses

#### **SEND** vs Non-SEND respondents by district



Does your child have any Additional or Special Educational Needs or disability related educational needs?



















this selection

### How good do you think your child's school is at preparing them for the move to secondary school?



# How would you rate the communication from your child's school?



# Does the school help you find support orgs for SEN if needed?



# Have you raised a complain regarding the schools handling of SEN?



### Before today, were you aware of **Mainstream Core Standards for Schools in Kent?**