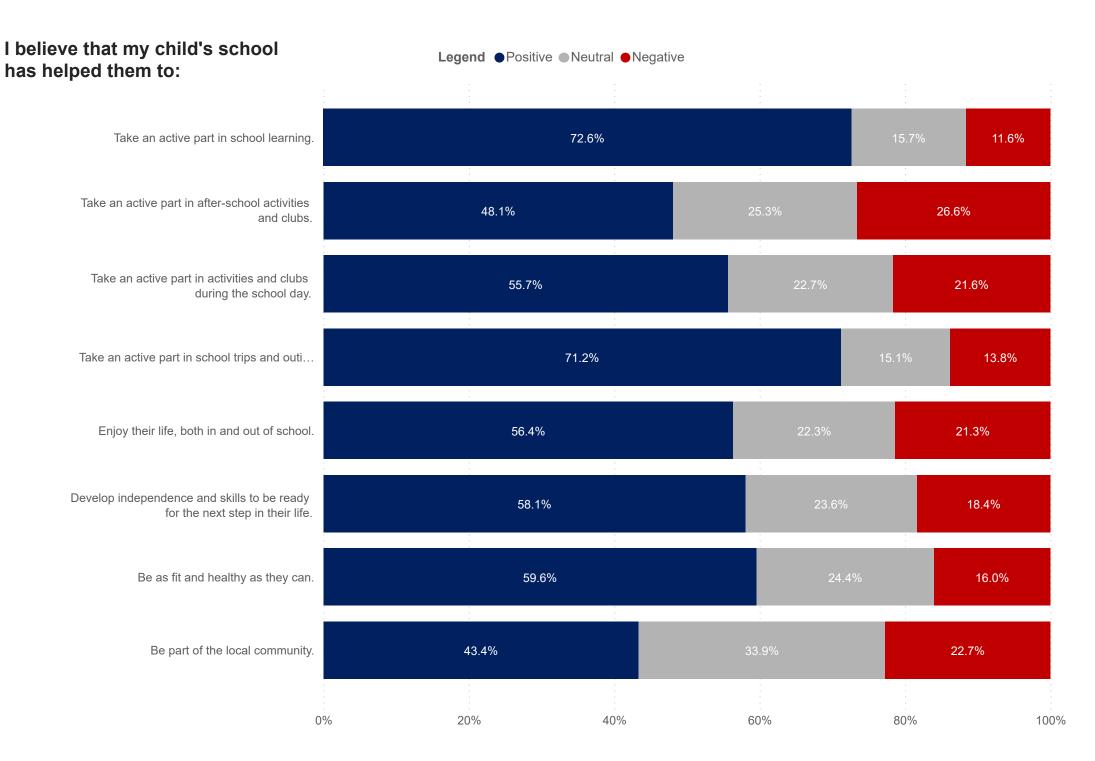

Number of respondents for this selection

419

419
Total Responses

**2U8**SEND Responses

#### **SEND** vs Non-SEND respondents by district



Does your child have any Additional or Special Educational Needs or disability related educational needs?



















this selection

### How good do you think your child's school is at preparing them for the move to secondary school?



# How would you rate the communication from your child's school?



# Does the school help you find support orgs for SEN if needed?



# Have you raised a complain regarding the schools handling of SEN?



### Before today, were you aware of **Mainstream Core Standards for Schools in Kent?**