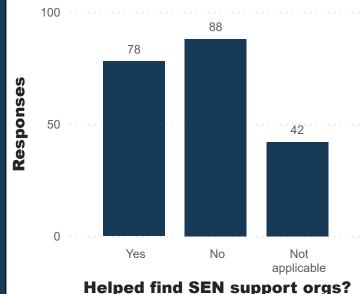

Number of respondents for this selection

419

419
Total Responses

**2U8**SEND Responses

#### **SEND** vs Non-SEND respondents by district



Does your child have any Additional or Special Educational Needs or disability related educational needs?



















this selection

### How good do you think your child's school is at preparing them for the move to secondary school?



# How would you rate the communication from your child's school?



# Does the school help you find support orgs for SEN if needed?



# Have you raised a complain regarding the schools handling of SEN?



### Before today, were you aware of **Mainstream Core Standards for Schools in Kent?**