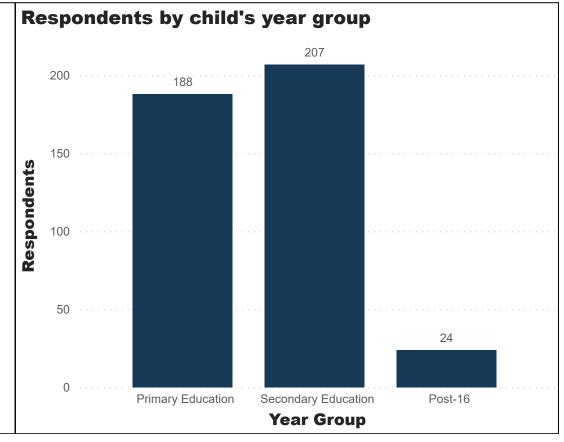

Number of respondents for this selection

419

419
Total Responses

**2U8**SEND Responses

#### **SEND** vs Non-SEND respondents by district



Does your child have any Additional or Special Educational Needs or disability related educational needs?



















this selection

### How good do you think your child's school is at preparing them for the move to secondary school?



# How would you rate the communication from your child's school?



# Does the school help you find support orgs for SEN if needed?



# Have you raised a complain regarding the schools handling of SEN?



### Before today, were you aware of **Mainstream Core Standards for Schools in Kent?**