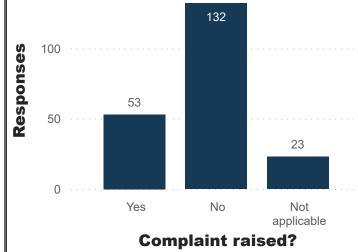

Number of respondents for this selection

419

419
Total Responses

**2U8**SEND Responses

#### **SEND** vs Non-SEND respondents by district



Does your child have any Additional or Special Educational Needs or disability related educational needs?



















this selection

### How good do you think your child's school is at preparing them for the move to secondary school?



# How would you rate the communication from your child's school?



# Does the school help you find support orgs for SEN if needed?



# Have you raised a complain regarding the schools handling of SEN?



### Before today, were you aware of **Mainstream Core Standards for Schools in Kent?**