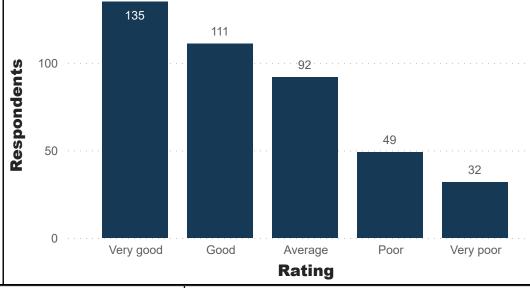

Number of respondents for this selection

419

419
Total Responses

**2U8**SEND Responses

#### **SEND** vs Non-SEND respondents by district



Does your child have any Additional or Special Educational Needs or disability related educational needs?



















this selection

### How good do you think your child's school is at preparing them for the move to secondary school?



# How would you rate the communication from your child's school?



# Does the school help you find support orgs for SEN if needed?



# Have you raised a complain regarding the schools handling of SEN?



### Before today, were you aware of **Mainstream Core Standards for Schools in Kent?**