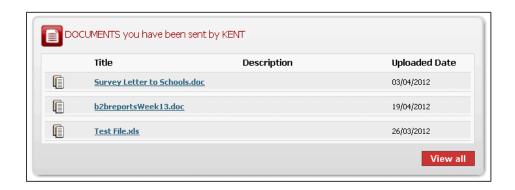

- When you first login to Perspective Lite you will be able to view the most recent notifications for your school
- You can then view the most recent documents that have been made available by your LA by clicking on the "view documents" link in the New/Updated LA Documents panel
- You will see all files waiting to be downloaded.

• Click on the file you wish to download and select Open or Save onto your computer.