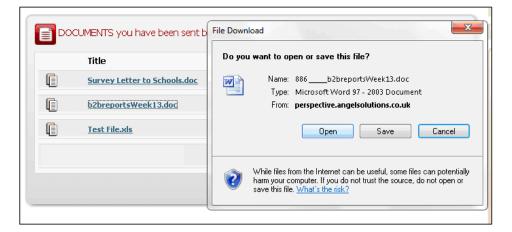

• Click on the file you wish to download and select Open or Save onto your computer.