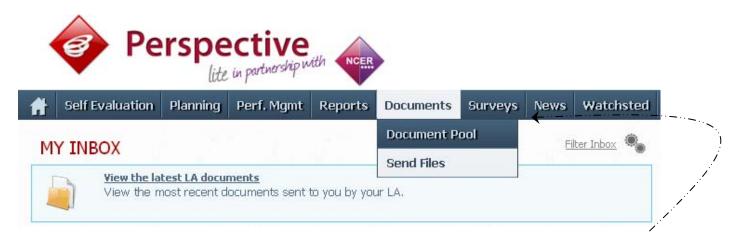

#### **Accessing historic documents**

There may be times when you need to access documents that are not shown in your recent notifications. You can access these documents by clicking on the "Document Pool" tab on the navigation bar.

This will take you to the documents page in Perspective Lite

Any new documents will be highlighted in the folder and you can view any document by clicking on the "view" link next to the relevant document.