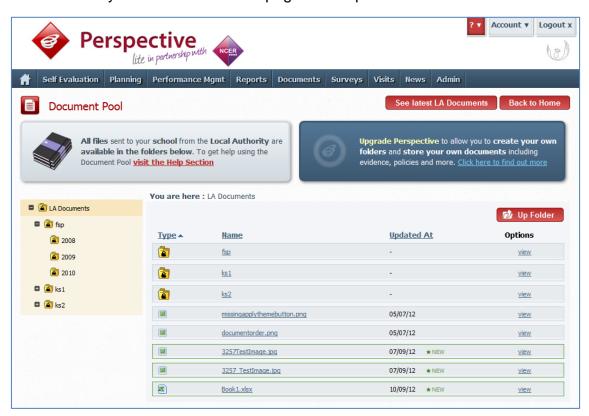

#### **Accessing historic documents**

There may be times when you need to access documents that are not shown in your recent notifications. You can access these documents by clicking on the "Document Pool" tab on the navigation bar.

This will take you to the documents page in Perspective Lite

Any new documents will be highlighted in the folder and you can view any document by clicking on the "view" link next to the relevant document.