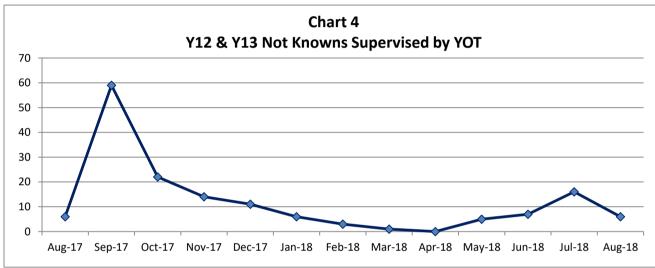

| Table 6                                             |        |        |        |        |        |        |        |        |     |        |        |        |        |
|-----------------------------------------------------|--------|--------|--------|--------|--------|--------|--------|--------|-----|--------|--------|--------|--------|
| Y12 & Y13 NEET by                                   |        |        |        |        |        |        |        |        |     |        |        |        |        |
| Vulnerable Group                                    | Aug-17 | Sep-17 | Oct-17 | Nov-17 | Dec-17 | Jan-18 | Feb-18 | Mar-18 | •   | May-18 | Jun-18 | Jul-18 | Aug-18 |
| Children in Care (CIC)                              | 51     | 36     | 34     | 62     | 56     | 58     | 55     | 59     | 60  | 60     | 65     | 59     | 60     |
| subset CIC resp. not known                          | 0      | 0      | 0      | 0      | 0      | 0      | 0      | 0      | 0   | 0      | 0      | 0      | 0      |
| subset CIC KCC responsibility                       | 44     | 32     | 29     | 55     | 49     | 49     | 46     | 52     | 56  | 58     | 62     | 56     | 44     |
| subset CIC OOC responsibility                       | 7      | 4      | 5      | 7      | 7      | 9      | 9      | 7      | 4   | 2      | 3      | 3      | 4      |
| Caring for own child                                | 135    | 36     | 41     | 56     | 61     | 75     | 82     | 90     | 98  | 99     | 101    | 102    | 113    |
| Asylum seeker                                       | 0      | 0      | 0      | 0      | 0      | 0      | 0      | 0      | 11  | 12     | 14     | 14     | 14     |
| Carer not own child                                 | 24     | 7      | 7      | 9      | 12     | 15     | 17     | 15     | 16  | 17     | 20     | 19     | 21     |
| Substance Misuse                                    | 8      | 2      | 2      | 4      | 2      | 3      | 2      | 3      | 3   | 3      | 3      | 4      | 3      |
| Care Leaver (CL)                                    | 66     | 1      | 0      | 1      | 1      | 16     | 17     | 22     | 28  | 31     | 29     | 28     | 34     |
| subset CL resp. not known                           | 0      | 0      | 0      | 0      | 0      | 0      | 0      | 0      | 0   | 0      | 0      | 0      | 0      |
| subset CL KCC responsibility                        | 65     | 1      | 0      | 1      | 1      | 16     | 17     | 22     | 28  | 31     | 29     | 28     | 33     |
| subset CL OOC responsibility                        | 1      | 0      | 0      | 0      | 0      | 0      | 0      | 0      | 0   | 0      | 0      | 0      | 1      |
| Supervised by YOT                                   | 30     | 22     | 35     | 35     | 26     | 16     | 23     | 37     | 35  | 30     | 35     | 31     | 39     |
| Pregnancy                                           | 64     | 30     | 33     | 35     | 39     | 36     | 36     | 40     | 44  | 49     | 51     | 51     | 53     |
| Parent not caring for own child                     | 1      | 1      | 1      | 2      | 2      | 2      | 2      | 3      | 3   | 2      | 3      | 3      | 3      |
| SEND (16-18 year olds)                              | 230    | 80     | 77     | 112    | 106    | 105    | 101    | 109    | 122 | 119    | 118    | 116    | 122    |
| SEND (19+ year olds)                                | 12     | 24     | 23     | 23     | 22     | 20     | 20     | 22     | 22  | 22     | 20     | 20     | 20     |
| SEND with EHCP flag                                 | 88     | 83     | 90     | 116    | 110    | 111    | 109    | 113    | 113 | 111    | 107    | 111    | 114    |
| Total SEND vulnerable group                         | 242    | 104    | 100    | 135    | 128    | 125    | 121    | 131    | 144 | 141    | 138    | 136    | 142    |
| Total 16-17 NEET with at least one vulnerable group | 427    | 149    | 168    | 240    | 239    | 256    | 262    | 295    | 325 | 328    | 341    | 335    | 361    |