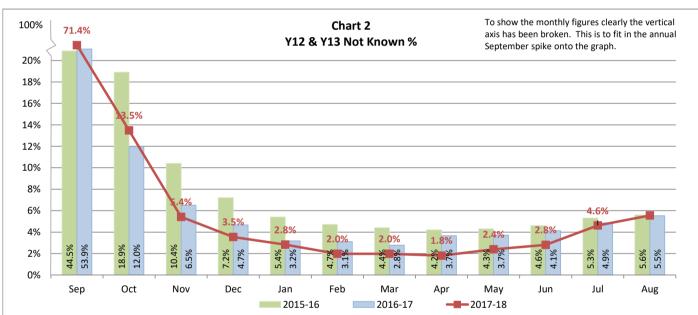

## **Headline Commentary**

Figures for Not Knowns in August have risen, which is the start of the seasonal instability in reporting due to new courses and enrolments not yet being known and recorded on the system. The NEET population is now at 3.2%, up from 3.1% last month (1,069 young people). The proportion of Not Knowns has risen from 4.6% to 5.5%.

The combined NEET and Not Known figure is at 8.8%, up from 7.7% last month, due to the increase in the Not Knowns. These figures are all the same as the same time last year.

The NEET population of 1,069 young people comprises 530 in the year 12 age group and 539 in the year 13 age group.

| Table 3                  |        |        |        |        |        |        |        |        |        |        |        |        |        |
|--------------------------|--------|--------|--------|--------|--------|--------|--------|--------|--------|--------|--------|--------|--------|
| Y12 & Y13<br>Not Known % |        |        |        |        |        |        |        |        |        |        |        |        |        |
| Trends                   | Aug-17 | Sep-17 | Oct-17 | Nov-17 | Dec-17 | Jan-18 | Feb-18 | Mar-18 | Apr-18 | May-18 | Jun-18 | Jul-18 | Aug-18 |
| Kent                     | 5.52%  | 71.42% | 13.48% | 5.42%  | 3.54%  | 2.83%  | 1.98%  | 1.97%  | 1.81%  | 2.39%  | 2.81%  | 4.62%  | 5.54%  |
| Ashford                  | 7.06%  | 82.47% | 22.73% | 4.10%  | 2.95%  | 2.75%  | 2.07%  | 2.13%  | 1.72%  | 2.09%  | 2.30%  | 3.89%  | 5.00%  |
| Canterbury               | 4.80%  | 65.17% | 11.28% | 4.82%  | 3.37%  | 2.20%  | 1.52%  | 1.53%  | 1.72%  | 2.02%  | 2.46%  | 4.35%  | 5.56%  |
| Dartford                 | 5.02%  | 43.44% | 13.03% | 5.72%  | 3.72%  | 2.53%  | 2.44%  | 1.87%  | 1.86%  | 2.67%  | 3.24%  | 5.74%  | 6.45%  |
| Dover                    | 5.67%  | 73.42% | 19.62% | 6.37%  | 4.76%  | 2.88%  | 1.88%  | 1.92%  | 1.50%  | 1.59%  | 1.34%  | 3.80%  | 4.35%  |
| Gravesham                | 5.29%  | 53.95% | 13.04% | 5.90%  | 3.37%  | 2.96%  | 2.56%  | 2.63%  | 2.74%  | 3.31%  | 3.67%  | 5.73%  | 6.05%  |
| Maidstone                | 5.82%  | 84.70% | 11.00% | 6.03%  | 3.56%  | 3.28%  | 1.98%  | 1.56%  | 1.65%  | 2.04%  | 2.46%  | 4.03%  | 5.06%  |
| Sevenoaks                | 5.95%  | 68.03% | 18.32% | 7.66%  | 3.31%  | 2.77%  | 2.29%  | 2.64%  | 2.30%  | 2.93%  | 3.68%  | 5.77%  | 6.26%  |
| Folkestone & Hythe       | 3.92%  | 62.67% | 11.74% | 4.66%  | 3.94%  | 2.91%  | 1.49%  | 1.92%  | 1.96%  | 2.17%  | 2.29%  | 3.82%  | 5.34%  |
| Swale                    | 6.46%  | 79.10% | 10.26% | 5.61%  | 4.17%  | 3.36%  | 2.28%  | 2.58%  | 2.27%  | 2.85%  | 3.29%  | 5.56%  | 6.65%  |
| Thanet                   | 6.59%  | 60.62% | 12.19% | 6.06%  | 4.24%  | 3.39%  | 2.31%  | 2.65%  | 2.21%  | 3.07%  | 3.86%  | 5.71%  | 6.91%  |
| Tonbridge & Malling      | 4.87%  | 87.94% | 11.68% | 5.09%  | 2.99%  | 2.81%  | 2.00%  | 1.57%  | 1.22%  | 2.75%  | 2.97%  | 4.34%  | 5.06%  |
| Tunbridge Wells          | 3.89%  | 82.74% | 10.46% | 3.53%  | 2.00%  | 1.68%  | 0.88%  | 0.60%  | 0.52%  | 1.08%  | 2.00%  | 2.79%  | 3.59%  |