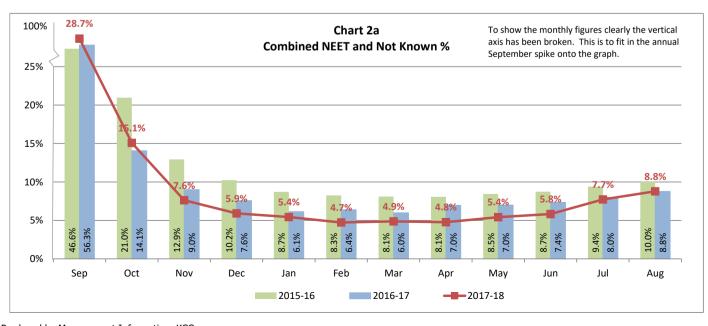

The combined NEET and Not Known figure is at 8.8%, up from 7.7% last month, due to the increase in the Not Knowns. These figures are all the same as the same time last year.

The NEET population of 1,069 young people comprises 530 in the year 12 age group and 539 in the year 13 age group.

Combined NEET and Not Known figures range from 5.7% in Tunbridge Wells to 11.9% in Thanet.

The collection of September Guarantee data for Year 11 and Year 12 pupils is ongoing. Schools and colleges must submit details of those students they have offered places to for September. Services can then work with young people without a September Guarantee prior to September to ensure they have an appropriate positive destination to move into that will meet their needs and aspirations.