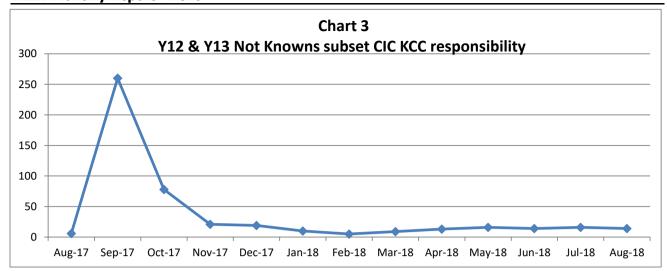

| Table 5                                               |        |        |        |        |        |        |        |        |        |        |        |        |        |
|-------------------------------------------------------|--------|--------|--------|--------|--------|--------|--------|--------|--------|--------|--------|--------|--------|
| Y12 & Y13 cohort by<br>Vulnerable Group               | Aug-17 | Sep-17 | Oct-17 | Nov-17 | Dec-17 | Jan-18 | Feb-18 | Mar-18 | Apr-18 | May-18 | Jun-18 | Jul-18 | Aug-18 |
| Children in Care (CIC)                                | 490    | 524    | 526    | 531    | 524    | 412    | 404    | 402    | 359    | 352    | 354    | 343    | 345    |
| subset CIC resp. not known                            | 0      | 0      | 0      | 0      | 0      | 0      | 0      | 0      | 0      | 0      | 0      | 0      | 0      |
| subset CIC KCC responsibility                         | 273    | 419    | 422    | 427    | 416    | 312    | 309    | 307    | 263    | 263    | 264    | 252    | 190    |
| subset CIC OOC responsibility                         | 60     | 105    | 104    | 104    | 102    | 100    | 95     | 95     | 91     | 89     | 90     | 91     | 91     |
| Caring for own child                                  | 169    | 53     | 58     | 72     | 79     | 95     | 105    | 114    | 124    | 128    | 130    | 133    | 143    |
| Asylum seeker                                         | 276    | 83     | 83     | 83     | 83     | 87     | 87     | 87     | 112    | 108    | 108    | 108    | 109    |
| Carer not own child                                   | 44     | 15     | 15     | 17     | 20     | 22     | 24     | 26     | 28     | 30     | 33     | 33     | 34     |
| Substance Misuse                                      | 17     | 4      | 4      | 5      | 5      | 5      | 5      | 5      | 5      | 5      | 5      | 6      | 6      |
| Care Leaver (CL)                                      | 332    | 7      | 7      | 8      | 8      | 128    | 129    | 131    | 133    | 145    | 143    | 143    | 157    |
| subset CL resp. not known                             | 0      | 0      | 0      | 0      | 0      | 0      | 0      | 0      | 0      | 0      | 0      | 0      | 0      |
| subset CL KCC responsibility                          | 329    | 6      | 6      | 7      | 7      | 127    | 128    | 130    | 132    | 144    | 142    | 142    | 156    |
| subset CL OOC responsibility                          | 3      | 1      | 1      | 1      | 1      | 1      | 1      | 1      | 1      | 1      | 1      | 1      | 1      |
| Supervised by YOT                                     | 103    | 127    | 134    | 129    | 120    | 106    | 109    | 112    | 103    | 101    | 111    | 109    | 87     |
| Pregnancy                                             | 88     | 44     | 46     | 44     | 48     | 44     | 43     | 48     | 54     | 57     | 60     | 61     | 64     |
| Parent not caring for own child                       | 2      | 2      | 2      | 3      | 3      | 4      | 4      | 4      | 4      | 3      | 4      | 4      | 4      |
| SEND (16-18 year olds)                                | 2182   | 2048   | 2048   | 2044   | 2036   | 1967   | 1961   | 1957   | 2026   | 2021   | 2017   | 2016   | 2036   |
| SEND (19+ year olds)                                  | 500    | 871    | 871    | 871    | 871    | 872    | 873    | 873    | 873    | 873    | 870    | 870    | 866    |
| SEND with EHCP flag                                   | 1777   | 2301   | 2301   | 2296   | 2292   | 2288   | 2284   | 2283   | 2284   | 2278   | 2270   | 2270   | 2341   |
| Total SEND vulnerable group                           | 2682   | 2919   | 2919   | 2915   | 2907   | 2839   | 2834   | 2830   | 2899   | 2894   | 2887   | 2886   | 2902   |
| Total 16-17 cohort with at least one vulnerable group | 2487   | 2038   | 2050   | 2067   | 2063   | 2019   | 2021   | 2035   | 2093   | 2096   | 2110   | 2111   | 2130   |
| Post Stat PRU                                         | 7      | 1      | 0      | 3      | 3      | 7      | 7      | 7      | 8      | 7      | 2      | 2      | 0      |

| Table 7                                                  |        |        |        |        |        |        |        |        |        |        |        |        |        |
|----------------------------------------------------------|--------|--------|--------|--------|--------|--------|--------|--------|--------|--------|--------|--------|--------|
| Y12 & Y13 Not Knowns by<br>Vulnerable Group              | Aug-17 | Sep-17 | Oct-17 | Nov-17 | Dec-17 | Jan-18 | Feb-18 | Mar-18 | Apr-18 | May-18 | Jun-18 | Jul-18 | Aug-18 |
| Children in Care (CIC)                                   | 11     | 345    | 100    | 33     | 29     | 15     | 7      | 12     | 17     | 22     | 21     | 25     | 29     |
| subset CIC KCC responsibility                            | 6      | 260    | 78     | 21     | 19     | 10     | 5      | 9      | 13     | 16     | 14     | 16     | 14     |
| subset CIC OOC responsibility                            | 5      | 85     | 22     | 12     | 10     | 5      | 2      | 3      | 3      | 6      | 7      | 9      | 10     |
| Caring for own child                                     | 12     | 9      | 5      | 2      | 3      | 3      | 2      | 1      | 1      | 2      | 2      | 5      | 8      |
| Asylum seeker                                            | 11     | 3      | 3      | 3      | 3      | 3      | 3      | 12     | 12     | 8      | 8      | 5      | 8      |
| Carer not own child                                      | 3      | 4      | 3      | 2      | 2      | 0      | 0      | 1      | 0      | 1      | 2      | 4      | 4      |
| Substance Misuse                                         | 1      | 1      | 1      | 0      | 0      | 1      | 1      | 0      | 0      | 0      | 0      | 0      | 1      |
| Care Leaver (CL)                                         | 9      | 2      | 2      | 1      | 2      | 3      | 2      | 9      | 10     | 7      | 9      | 12     | 11     |
| subset CL resp. not known                                | 0      | 0      | 0      | 0      | 0      | 0      | 0      | 0      | 0      | 0      | 0      | 0      | 0      |
| subset CL KCC responsibility                             | 0      | 0      | 2      | 0      | 0      | 0      | 0      | 0      | 0      | 0      | 1      | 11     | 0      |
| subset CL OOC responsibility                             | 9      | 2      | 2      | 1      | 2      | 3      | 2      | 9      | 10     | 7      | 9      | 1      | 11     |
| Supervised by YOT                                        | 6      | 59     | 22     | 14     | 11     | 6      | 3      | 1      | 0      | 5      | 7      | 16     | 6      |
| Pregnancy                                                | 8      | 11     | 8      | 4      | 3      | 3      | 3      | 3      | 3      | 2      | 2      | 3      | 3      |
| Parent not caring for own child                          | 0      | 1      | 0      | 0      | 0      | 1      | 1      | 0      | 0      | 0      | 0      | 0      | 0      |
| SEND (16-18 year olds)                                   | 355    | 1711   | 630    | 433    | 412    | 340    | 306    | 319    | 313    | 351    | 362    | 393    | 413    |
| SEND (19+ year olds)                                     | 181    | 828    | 600    | 589    | 580    | 393    | 394    | 399    | 392    | 407    | 409    | 421    | 428    |
| SEND with EHCP flag                                      | 155    | 835    | 812    | 705    | 690    | 504    | 490    | 493    | 501    | 501    | 515    | 532    | 1950   |
| Total SEND vulnerable group                              | 536    | 2539   | 1230   | 1022   | 992    | 733    | 700    | 718    | 705    | 758    | 771    | 814    | 841    |
| Total 16-17 not known with at least one vulnerable group | 148    | 1478   | 390    | 148    | 131    | 74     | 53     | 71     | 80     | 108    | 121    | 157    | 171    |