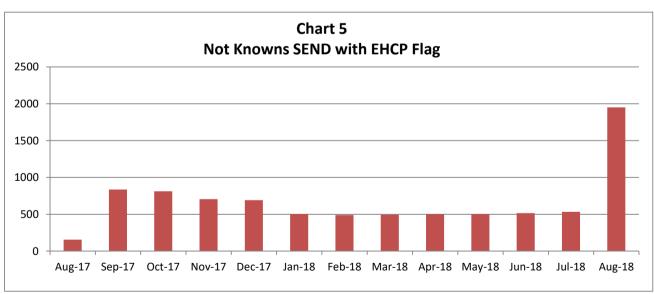

| Table 7                                                  |        |        |        |        |        |        |        |        |        |        |        |        |        |
|----------------------------------------------------------|--------|--------|--------|--------|--------|--------|--------|--------|--------|--------|--------|--------|--------|
| Y12 & Y13 Not Knowns by<br>Vulnerable Group              | Aug-17 | Sep-17 | Oct-17 | Nov-17 | Dec-17 | Jan-18 | Feb-18 | Mar-18 | Apr-18 | May-18 | Jun-18 | Jul-18 | Aug-18 |
| Children in Care (CIC)                                   | 11     | 345    | 100    | 33     | 29     | 15     | 7      | 12     | 17     | 22     | 21     | 25     | 29     |
| subset CIC KCC responsibility                            | 6      | 260    | 78     | 21     | 19     | 10     | 5      | 9      | 13     | 16     | 14     | 16     | 14     |
| subset CIC OOC responsibility                            | 5      | 85     | 22     | 12     | 10     | 5      | 2      | 3      | 3      | 6      | 7      | 9      | 10     |
| Caring for own child                                     | 12     | 9      | 5      | 2      | 3      | 3      | 2      | 1      | 1      | 2      | 2      | 5      | 8      |
| Asylum seeker                                            | 11     | 3      | 3      | 3      | 3      | 3      | 3      | 12     | 12     | 8      | 8      | 5      | 8      |
| Carer not own child                                      | 3      | 4      | 3      | 2      | 2      | 0      | 0      | 1      | 0      | 1      | 2      | 4      | 4      |
| Substance Misuse                                         | 1      | 1      | 1      | 0      | 0      | 1      | 1      | 0      | 0      | 0      | 0      | 0      | 1      |
| Care Leaver (CL)                                         | 9      | 2      | 2      | 1      | 2      | 3      | 2      | 9      | 10     | 7      | 9      | 12     | 11     |
| subset CL resp. not known                                | 0      | 0      | 0      | 0      | 0      | 0      | 0      | 0      | 0      | 0      | 0      | 0      | 0      |
| subset CL KCC responsibility                             | 0      | 0      | 2      | 0      | 0      | 0      | 0      | 0      | 0      | 0      | 1      | 11     | 0      |
| subset CL OOC responsibility                             | 9      | 2      | 2      | 1      | 2      | 3      | 2      | 9      | 10     | 7      | 9      | 1      | 11     |
| Supervised by YOT                                        | 6      | 59     | 22     | 14     | 11     | 6      | 3      | 1      | 0      | 5      | 7      | 16     | 6      |
| Pregnancy                                                | 8      | 11     | 8      | 4      | 3      | 3      | 3      | 3      | 3      | 2      | 2      | 3      | 3      |
| Parent not caring for own child                          | 0      | 1      | 0      | 0      | 0      | 1      | 1      | 0      | 0      | 0      | 0      | 0      | 0      |
| SEND (16-18 year olds)                                   | 355    | 1711   | 630    | 433    | 412    | 340    | 306    | 319    | 313    | 351    | 362    | 393    | 413    |
| SEND (19+ year olds)                                     | 181    | 828    | 600    | 589    | 580    | 393    | 394    | 399    | 392    | 407    | 409    | 421    | 428    |
| SEND with EHCP flag                                      | 155    | 835    | 812    | 705    | 690    | 504    | 490    | 493    | 501    | 501    | 515    | 532    | 1950   |
| Total SEND vulnerable group                              | 536    | 2539   | 1230   | 1022   | 992    | 733    | 700    | 718    | 705    | 758    | 771    | 814    | 841    |
| Total 16-17 not known with at least one vulnerable group | 148    | 1478   | 390    | 148    | 131    | 74     | 53     | 71     | 80     | 108    | 121    | 157    | 171    |