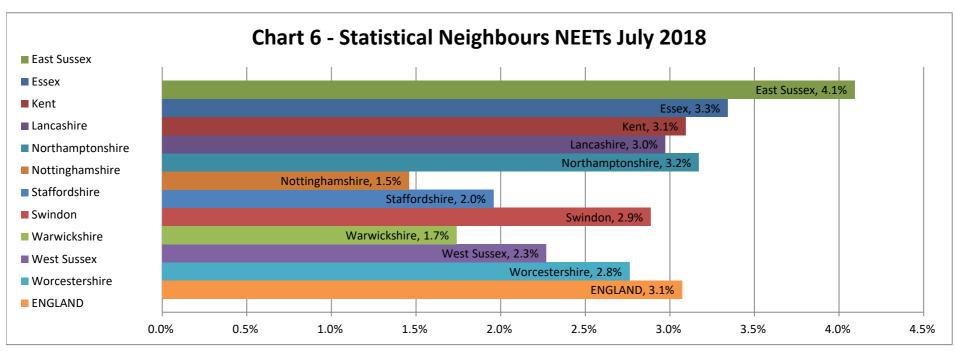

|         |            | NEET                  | Not known  |              | In learning  |                    |
|---------|------------|-----------------------|------------|--------------|--------------|--------------------|
|         | % Academic |                       | % Academic | % change     | % Academic   |                    |
|         | Age16-17s  | % change over last 12 | Age16-17s  | over last 12 | Age16-17s in | % change over last |
|         | NEET       | months                | NK         | months       | learning     | 12 months          |
| ENGLAND | 3.1%       | -3.7%                 | 3.6%       | 3.0%         | 90.8%        | -0.1%              |