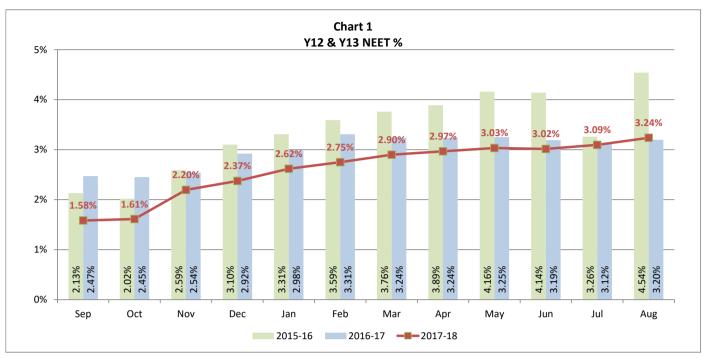

## **Headline Commentary**

Figures for Not Knowns in August have risen, which is the start of the seasonal instability in reporting due to new courses and enrolments not yet being known and recorded on the system. The NEET population is now at 3.2%, up from 3.1% last month (1,069 young people). The proportion of Not Knowns has risen from 4.6% to 5.5%.

The combined NEET and Not Known figure is at 8.8%, up from 7.7% last month, due to the increase in the Not Knowns. These figures are all the same as the same time last year.

The NEET population of 1,069 young people comprises 530 in the year 12 age group and 539 in the year 13 age group.

The Participation rate has decreased slightly from last month, down from 88.4% to 87.5 %, and is 0.7 percentage points lower than the same point last year.

District performance for NEET varies from 1.5% in Sevenoaks to 5.0% in Swale and Thanet. District performance for Not Knowns ranges from 3.6% in Tunbridge Wells to 6.9% in Thanet.

| Table 2             |        |        |        |        |        |        |        |        |        |        |        |        |        |
|---------------------|--------|--------|--------|--------|--------|--------|--------|--------|--------|--------|--------|--------|--------|
| Y12 & Y13           |        |        |        |        |        |        |        |        |        |        |        |        |        |
| NEET % Trends       | Aug-17 | Sep-17 | Oct-17 | Nov-17 | Dec-17 | Jan-18 | Feb-18 | Mar-18 | Apr-18 | May-18 | Jun-18 | Jul-18 | Aug-18 |
| Kent                | 3.20%  | 1.58%  | 1.61%  | 2.20%  | 2.37%  | 2.62%  | 2.75%  | 2.90%  | 2.97%  | 3.03%  | 3.02%  | 3.09%  | 3.24%  |
| Ashford             | 2.96%  | 1.67%  | 1.42%  | 1.67%  | 1.90%  | 2.10%  | 2.31%  | 2.40%  | 2.70%  | 2.77%  | 2.84%  | 2.87%  | 3.08%  |
| Canterbury          | 2.44%  | 1.72%  | 1.38%  | 1.76%  | 2.19%  | 2.43%  | 2.27%  | 2.44%  | 2.52%  | 2.29%  | 2.36%  | 2.29%  | 2.19%  |
| Dartford            | 2.92%  | 1.22%  | 1.27%  | 1.85%  | 2.26%  | 2.53%  | 2.83%  | 3.07%  | 2.93%  | 2.93%  | 2.49%  | 2.40%  | 2.58%  |
| Dover               | 3.39%  | 1.52%  | 1.96%  | 2.67%  | 2.71%  | 3.34%  | 3.17%  | 3.18%  | 3.04%  | 3.42%  | 3.34%  | 3.26%  | 3.59%  |
| Gravesham           | 3.58%  | 1.81%  | 1.69%  | 2.55%  | 2.84%  | 2.96%  | 3.04%  | 3.00%  | 2.99%  | 3.11%  | 2.99%  | 3.23%  | 3.47%  |
| Maidstone           | 3.20%  | 1.22%  | 1.49%  | 1.84%  | 2.08%  | 2.38%  | 2.60%  | 2.68%  | 2.71%  | 2.63%  | 2.68%  | 2.66%  | 2.99%  |
| Sevenoaks           | 1.72%  | 1.08%  | 0.80%  | 1.28%  | 1.37%  | 1.41%  | 1.67%  | 1.85%  | 1.55%  | 1.38%  | 1.46%  | 1.29%  | 1.51%  |
| Folkestone & Hythe  | 3.15%  | 1.72%  | 1.15%  | 1.91%  | 2.14%  | 2.48%  | 2.52%  | 2.73%  | 2.81%  | 3.14%  | 3.10%  | 3.14%  | 3.43%  |
| Swale               | 4.50%  | 2.21%  | 2.51%  | 3.37%  | 3.45%  | 3.51%  | 3.52%  | 3.95%  | 4.47%  | 4.57%  | 4.65%  | 5.14%  | 5.02%  |
| Thanet              | 4.38%  | 2.34%  | 2.76%  | 3.67%  | 3.55%  | 4.33%  | 4.68%  | 4.93%  | 4.83%  | 5.11%  | 4.84%  | 5.05%  | 5.02%  |
| Tonbridge & Malling | 2.72%  | 1.17%  | 1.15%  | 1.84%  | 1.82%  | 1.78%  | 2.03%  | 1.93%  | 2.22%  | 2.25%  | 2.44%  | 2.62%  | 2.91%  |
| Tunbridge Wells     | 2.79%  | 1.00%  | 1.09%  | 1.33%  | 1.72%  | 1.64%  | 1.80%  | 2.04%  | 2.00%  | 2.04%  | 2.16%  | 2.20%  | 2.15%  |

| Table 2b                               |        |        |        |        |        |        |        |        |        |        |        |        |        |
|----------------------------------------|--------|--------|--------|--------|--------|--------|--------|--------|--------|--------|--------|--------|--------|
| Historical data<br>Y12 & Y13<br>NEET % | Aug-16 | Sep-16 | Oct-16 | Nov-16 | Dec-16 | Jan-17 | Feb-17 | Mar-17 | Apr-17 | May-17 | Jun-17 | Jul-17 | Aug-17 |
| Kent                                   | 4.54%  | 2.47%  | 2.45%  | 2.54%  | 2.92%  | 2.98%  | 3.31%  | 3.24%  | 3.24%  | 3.25%  | 3.19%  | 3.12%  | 3.20%  |
| Ashford                                | 3.66%  | 2.11%  | 2.40%  | 1.98%  | 2.74%  | 2.91%  | 3.38%  | 3.01%  | 2.88%  | 2.79%  | 2.89%  | 2.96%  | 2.96%  |
| Canterbury                             | 4.66%  | 2.70%  | 2.62%  | 2.63%  | 3.25%  | 3.10%  | 3.34%  | 2.75%  | 2.75%  | 2.49%  | 2.50%  | 2.33%  | 2.44%  |
| Dartford                               | 4.76%  | 1.96%  | 2.07%  | 2.01%  | 2.46%  | 2.69%  | 3.04%  | 3.13%  | 3.26%  | 3.13%  | 3.04%  | 2.91%  | 2.92%  |
| Dover                                  | 4.47%  | 2.20%  | 2.06%  | 2.34%  | 2.49%  | 2.44%  | 2.64%  | 2.97%  | 3.38%  | 3.71%  | 3.78%  | 3.47%  | 3.39%  |
| Gravesham                              | 5.67%  | 3.06%  | 2.76%  | 3.01%  | 3.21%  | 3.32%  | 3.91%  | 3.87%  | 3.59%  | 3.51%  | 3.38%  | 3.42%  | 3.58%  |
| Maidstone                              | 5.67%  | 2.87%  | 2.70%  | 2.76%  | 2.83%  | 2.60%  | 2.85%  | 2.86%  | 2.81%  | 2.96%  | 3.04%  | 2.92%  | 3.20%  |
| Sevenoaks                              | 2.53%  | 1.12%  | 1.08%  | 1.28%  | 1.35%  | 1.34%  | 1.68%  | 1.68%  | 1.97%  | 1.97%  | 1.84%  | 1.84%  | 1.72%  |
| Folkestone & Hythe                     | 4.85%  | 2.32%  | 2.15%  | 2.15%  | 2.39%  | 2.88%  | 3.34%  | 3.34%  | 3.39%  | 3.34%  | 3.39%  | 3.23%  | 3.15%  |
| Swale                                  | 6.56%  | 3.91%  | 3.35%  | 3.66%  | 4.35%  | 4.52%  | 4.43%  | 4.42%  | 4.28%  | 4.29%  | 4.17%  | 4.23%  | 4.50%  |
| Thanet                                 | 4.92%  | 2.86%  | 3.13%  | 3.02%  | 3.64%  | 4.04%  | 4.85%  | 5.00%  | 4.81%  | 4.89%  | 4.46%  | 4.40%  | 4.38%  |
| Tonbridge & Malling                    | 3.41%  | 1.93%  | 2.00%  | 2.34%  | 2.47%  | 2.68%  | 2.89%  | 2.72%  | 2.58%  | 2.86%  | 2.68%  | 2.61%  | 2.72%  |
| Tunbridge Wells                        | 4.06%  | 1.76%  | 2.32%  | 2.64%  | 2.65%  | 2.45%  | 2.62%  | 2.50%  | 2.67%  | 2.58%  | 2.67%  | 2.55%  | 2.79%  |