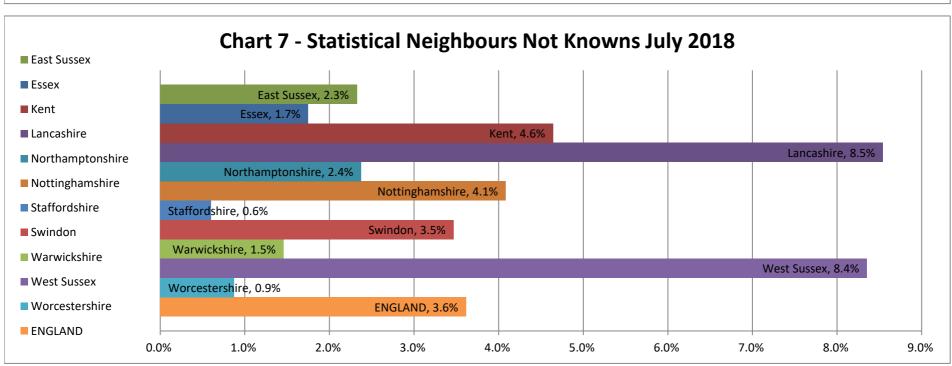

The Participation rate has decreased slightly from last month, down from 88.4% to 87.5 %, and is 0.7 percentage points lower than the same point last year.

District performance for NEET varies from 1.5% in Sevenoaks to 5.0% in Swale and Thanet. District performance for Not Knowns ranges from 3.6% in Tunbridge Wells to 6.9% in Thanet.

Combined NEET and Not Known figures range from 5.7% in Tunbridge Wells to 11.9% in Thanet.

The collection of September Guarantee data for Year 11 and Year 12 pupils is ongoing. Schools and colleges must submit details of those students they have offered places to for September. Services can then work with young people without a September Guarantee prior to September to ensure they have an appropriate positive destination to move into that will meet their needs and aspirations.