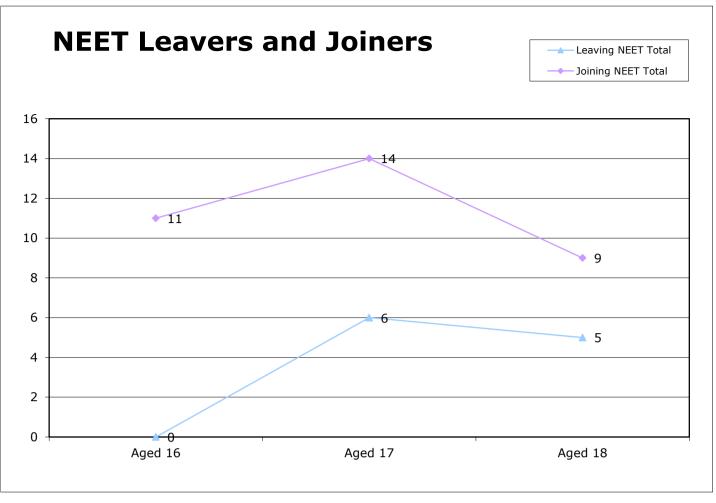

#### 3. Leavers and Joiners

- (i) there were in May, for the 16 18 years age group, there were 112 more "joiners" (291) to the NEET population than there were "leavers" (179), i.e. those moving into an EET opportunity
- (ii) the previous destination of those becoming NEET was primarily "Education" for the 16 & 17 years age groups but for 18 year olds it was "employment"
- (iii) 61.7% of the 16 year olds becoming NEET had left "education
- (iv) 17 year olds were the largest group amongst the "joiners" (108) and 16 year olds were the smallest group amongst the "leavers" (52)
- (v) those leaving did so as a result of having either "Employment" (105) or "Government Supported Training" (48)