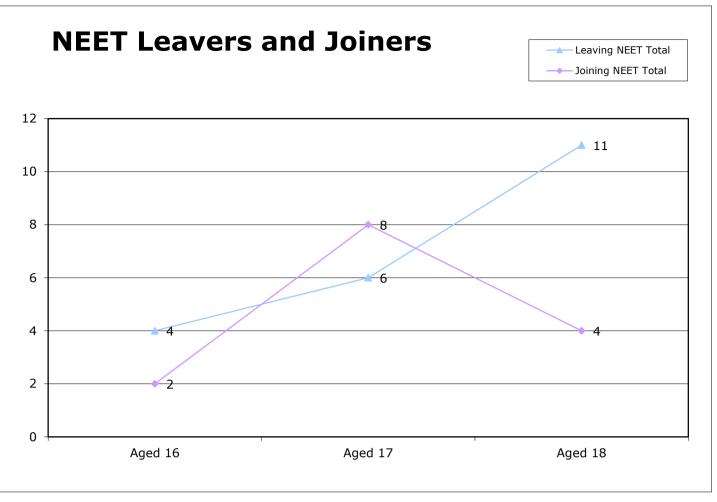

#### 3. Leavers and Joiners

- (i) there were in May, for the 16 18 years age group, there were 112 more "joiners" (291) to the NEET population than there were "leavers" (179), i.e. those moving into an EET opportunity
- (ii) the previous destination of those becoming NEET was primarily "Education" for the 16 & 17 years age groups but for 18 year olds it was "employment"
- (iii) 61.7% of the 16 year olds becoming NEET had left "education
- (iv) 17 year olds were the largest group amongst the "joiners" (108) and 16 year olds were the smallest group amongst the "leavers" (52)
- (v) those leaving did so as a result of having either "Employment" (105) or "Government Supported Training" (48)