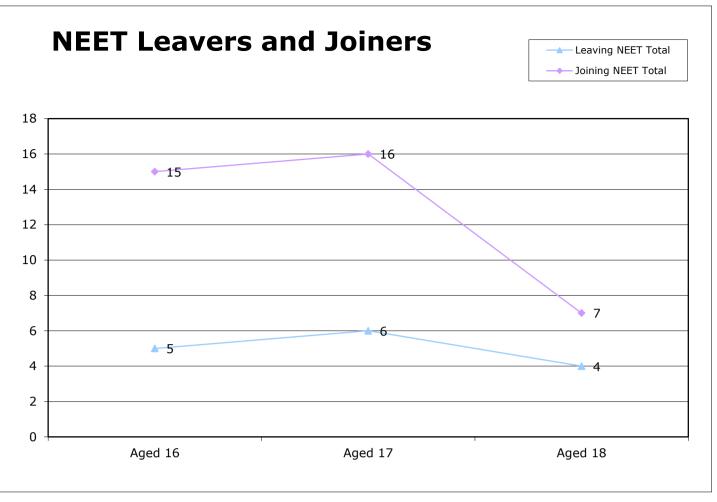

#### 3. Leavers and Joiners

- (i) there were in May, for the 16 18 years age group, there were 112 more "joiners" (291) to the NEET population than there were "leavers" (179), i.e. those moving into an EET opportunity
- (ii) the previous destination of those becoming NEET was primarily "Education" for the 16 & 17 years age groups but for 18 year olds it was "employment"
- (iii) 61.7% of the 16 year olds becoming NEET had left "education
- (iv) 17 year olds were the largest group amongst the "joiners" (108) and 16 year olds were the smallest group amongst the "leavers" (52)
- (v) those leaving did so as a result of having either "Employment" (105) or "Government Supported Training" (48)