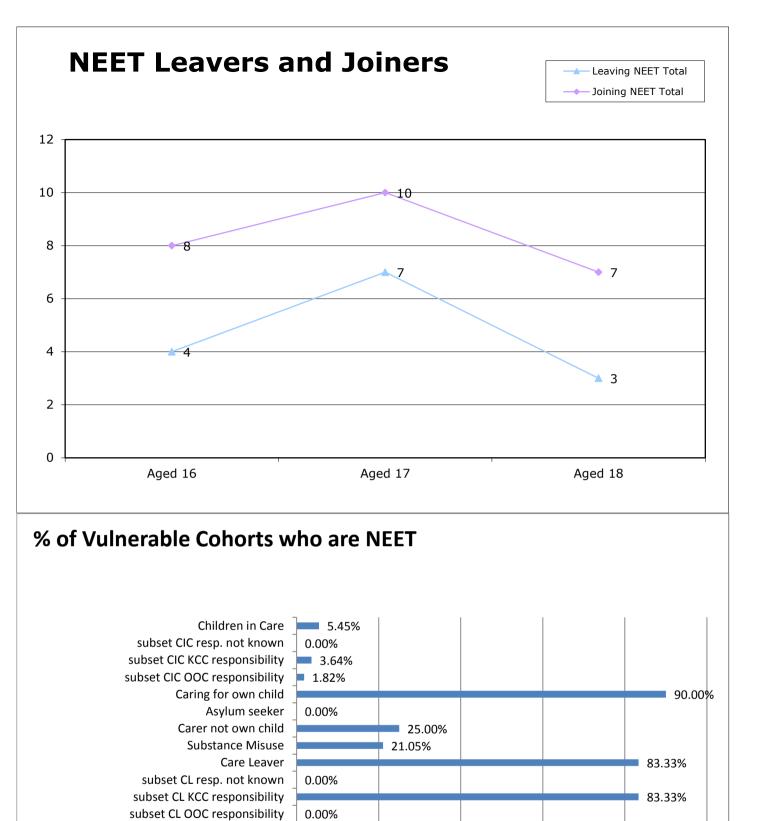

#### 3. Leavers and Joiners

- (i) there were in May, for the 16 18 years age group, there were 112 more "joiners" (291) to the NEET population than there were "leavers" (179), i.e. those moving into an EET opportunity
- (ii) the previous destination of those becoming NEET was primarily "Education" for the 16 & 17 years age groups but for 18 year olds it was "employment"
- (iii) 61.7% of the 16 year olds becoming NEET had left "education
- (iv) 17 year olds were the largest group amongst the "joiners" (108) and 16 year olds were the smallest group amongst the "leavers" (52)
- (v) those leaving did so as a result of having either "Employment" (105) or "Government Supported Training" (48)