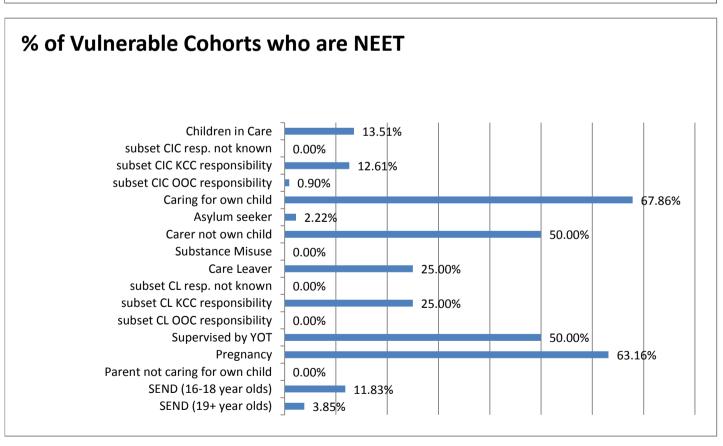

#### (iii) NEETs & Not Knowns / Vulnerable Groups (Tables below)

- a. the 827 NEETs represent an additional 31 amongst the population in the vulnerable groups when compared to the number in May 2015 (796)
- b. the same comparison for the Not Known population shows a fall of 284, from 509 in May 2015 to 225 in May 2016
- c. Children in Care the number recorded as NEET in May 2016 (105) represents an increase of 2 when compared with the 103 recorded for April but a reduction of 11 in comparison to the figure for May 2016 (116). It is anticipated that the trend will be downwards with this group as there are now additional staff within Virtual School Kent supporting young people post 16 years into EET opportunities
- d. Caring for own Child the number in this vulnerable group has increased incrementally month on month since August of last year. In May 2016 the figure was 243 compared to 124 in September 2015.
- e. Pregnancy the number in this group has also been increasing incrementally.
  - Work is being undertaken with both the Children's Centres and the Family Nurse Partnership, who provide intensive support at both the ante-natal and the post-natal stages, to consider how we ensure young parents (mothers and fathers) are aware of EET opportunities and are assisted to meet their aspirations
- f. all Vulnerable Groups, with the exception of the SEND (16 18 years) recorded lower number of NEETs in May 2016 than they did in April 2015
- g. the SEND number for May 2015 (198) was 74 lower than the number for May 2016 (272) however there has been a significant reduction in the number of young people who are SEND whose status is not known. In May 2015 there were 314 Not Knowns but in May this year the number had fallen to 129, a reduction of 184 which reflects the additional resources that the SEN Assessment & Planning Teams have allocated to the tracking of those without a recorded destination and to the provision of Information, Advice & Guidance