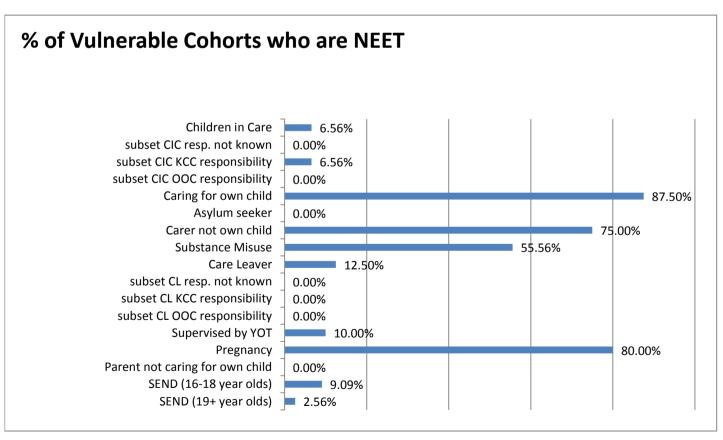

#### (iii) NEETs & Not Knowns / Vulnerable Groups (Tables below)

- a. the 827 NEETs represent an additional 31 amongst the population in the vulnerable groups when compared to the number in May 2015 (796)
- b. the same comparison for the Not Known population shows a fall of 284, from 509 in May 2015 to 225 in May 2016
- c. Children in Care the number recorded as NEET in May 2016 (105) represents an increase of 2 when compared with the 103 recorded for April but a reduction of 11 in comparison to the figure for May 2016 (116). It is anticipated that the trend will be downwards with this group as there are now additional staff within Virtual School Kent supporting young people post 16 years into EET opportunities
- d. Caring for own Child the number in this vulnerable group has increased incrementally month on month since August of last year. In May 2016 the figure was 243 compared to 124 in September 2015.
- e. Pregnancy the number in this group has also been increasing incrementally.
  - Work is being undertaken with both the Children's Centres and the Family Nurse Partnership, who provide intensive support at both the ante-natal and the post-natal stages, to consider how we ensure young parents (mothers and fathers) are aware of EET opportunities and are assisted to meet their aspirations
- f. all Vulnerable Groups, with the exception of the SEND (16 18 years) recorded lower number of NEETs in May 2016 than they did in April 2015
- g. the SEND number for May 2015 (198) was 74 lower than the number for May 2016 (272) however there has been a significant reduction in the number of young people who are SEND whose status is not known. In May 2015 there were 314 Not Knowns but in May this year the number had fallen to 129, a reduction of 184 which reflects the additional resources that the SEN Assessment & Planning Teams have allocated to the tracking of those without a recorded destination and to the provision of Information, Advice & Guidance