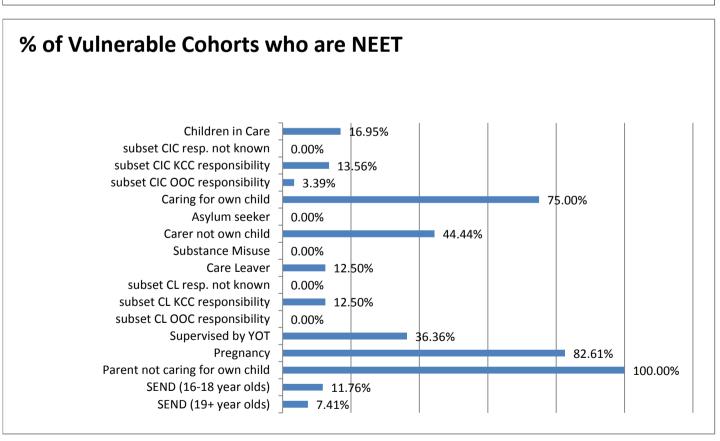

#### (iii) NEETs & Not Knowns / Vulnerable Groups (Tables below)

- a. the 827 NEETs represent an additional 31 amongst the population in the vulnerable groups when compared to the number in May 2015 (796)
- b. the same comparison for the Not Known population shows a fall of 284, from 509 in May 2015 to 225 in May 2016
- c. Children in Care the number recorded as NEET in May 2016 (105) represents an increase of 2 when compared with the 103 recorded for April but a reduction of 11 in comparison to the figure for May 2016 (116). It is anticipated that the trend will be downwards with this group as there are now additional staff within Virtual School Kent supporting young people post 16 years into EET opportunities
- d. Caring for own Child the number in this vulnerable group has increased incrementally month on month since August of last year. In May 2016 the figure was 243 compared to 124 in September 2015.
- e. Pregnancy the number in this group has also been increasing incrementally.
  - Work is being undertaken with both the Children's Centres and the Family Nurse Partnership, who provide intensive support at both the ante-natal and the post-natal stages, to consider how we ensure young parents (mothers and fathers) are aware of EET opportunities and are assisted to meet their aspirations
- f. all Vulnerable Groups, with the exception of the SEND (16 18 years) recorded lower number of NEETs in May 2016 than they did in April 2015
- g. the SEND number for May 2015 (198) was 74 lower than the number for May 2016 (272) however there has been a significant reduction in the number of young people who are SEND whose status is not known. In May 2015 there were 314 Not Knowns but in May this year the number had fallen to 129, a reduction of 184 which reflects the additional resources that the SEN Assessment & Planning Teams have allocated to the tracking of those without a recorded destination and to the provision of Information, Advice & Guidance