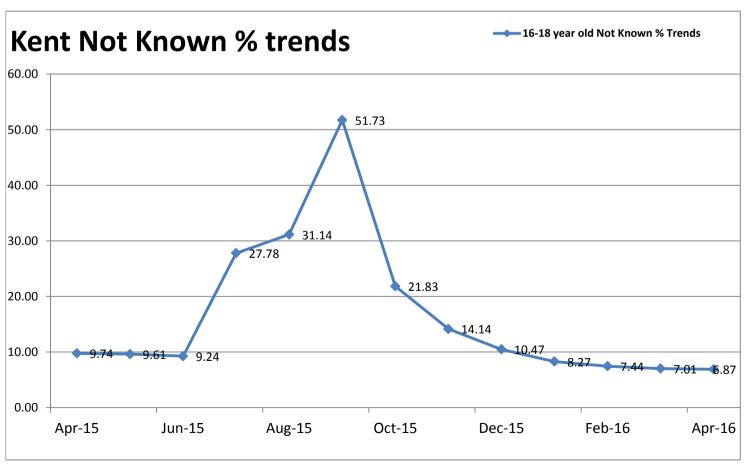

 Mar-15
 5.68
 Mar-16
 5.32

 Apr-15
 6.00
 Apr-16
 5.47

 May-15
 6.08
 May-16
 5.69

Not Knowns as a percentage of the 16-18 academic age group (Year 12, 13 and 14)

Mar-159.62Mar-167.01Apr-159.74Apr-167.06May-159.61May-166.87

#### (ii) Not Knowns:

- a. the performance in May (6.87%) was stronger than that recorded for any of the previous 3 months
- b. the performance in each of the four months has continued to be almost 3 percentage points stronger than for the equivalent months in 2015
- c. the actual number of Not Knowns increased