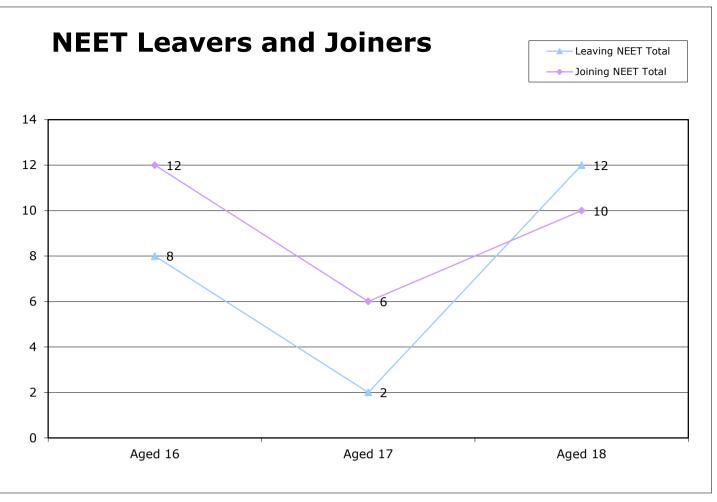

#### 3. Leavers and Joiners

- (i) there were in May, for the 16 18 years age group, there were 112 more "joiners" (291) to the NEET population than there were "leavers" (179), i.e. those moving into an EET opportunity
- (ii) the previous destination of those becoming NEET was primarily "Education" for the 16 & 17 years age groups but for 18 year olds it was "employment"
- (iii) 61.7% of the 16 year olds becoming NEET had left "education
- (iv) 17 year olds were the largest group amongst the "joiners" (108) and 16 year olds were the smallest group amongst the "leavers" (52)
- (v) those leaving did so as a result of having either "Employment" (105) or "Government Supported Training" (48)