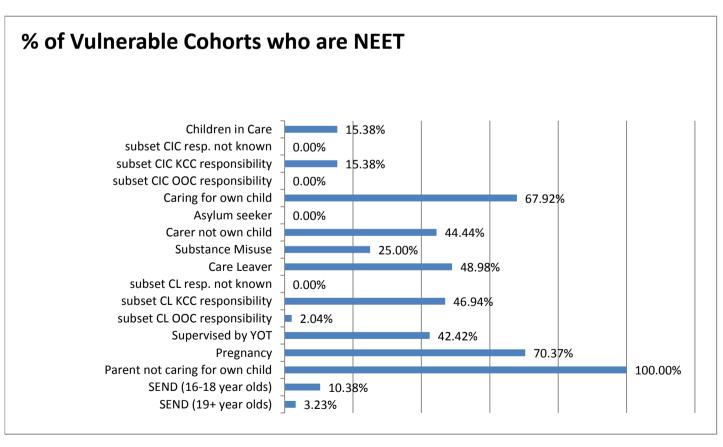

#### (iii) NEETs & Not Knowns / Vulnerable Groups (Tables below)

- a. the 827 NEETs represent an additional 31 amongst the population in the vulnerable groups when compared to the number in May 2015 (796)
- b. the same comparison for the Not Known population shows a fall of 284, from 509 in May 2015 to 225 in May 2016
- c. Children in Care the number recorded as NEET in May 2016 (105) represents an increase of 2 when compared with the 103 recorded for April but a reduction of 11 in comparison to the figure for May 2016 (116). It is anticipated that the trend will be downwards with this group as there are now additional staff within Virtual School Kent supporting young people post 16 years into EET opportunities
- d. Caring for own Child the number in this vulnerable group has increased incrementally month on month since August of last year. In May 2016 the figure was 243 compared to 124 in September 2015.
- e. Pregnancy the number in this group has also been increasing incrementally.
  - Work is being undertaken with both the Children's Centres and the Family Nurse Partnership, who provide intensive support at both the ante-natal and the post-natal stages, to consider how we ensure young parents (mothers and fathers) are aware of EET opportunities and are assisted to meet their aspirations
- f. all Vulnerable Groups, with the exception of the SEND (16 18 years) recorded lower number of NEETs in May 2016 than they did in April 2015
- g. the SEND number for May 2015 (198) was 74 lower than the number for May 2016 (272) however there has been a significant reduction in the number of young people who are SEND whose status is not known. In May 2015 there were 314 Not Knowns but in May this year the number had fallen to 129, a reduction of 184 which reflects the additional resources that the SEN Assessment & Planning Teams have allocated to the tracking of those without a recorded destination and to the provision of Information, Advice & Guidance