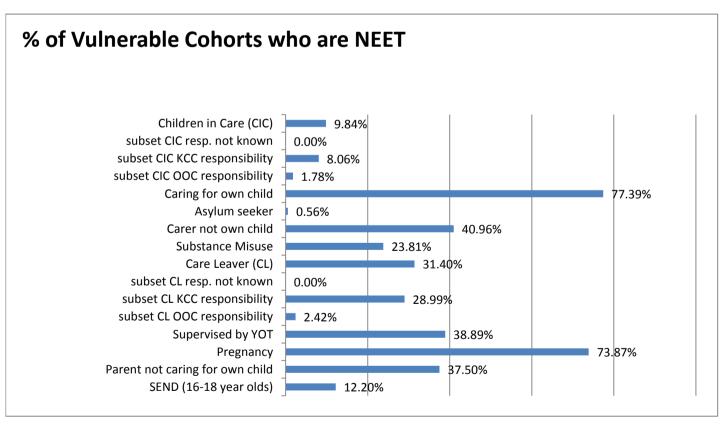

| 16-18 year old NEET by                              |        |        |        |        |        |        |        |        |        |        |        |        |        |
|-----------------------------------------------------|--------|--------|--------|--------|--------|--------|--------|--------|--------|--------|--------|--------|--------|
| Vulnerable Group                                    | May-16 | Apr-16 | Mar-16 | Feb-16 | Jan-16 | Dec-15 | Nov-15 | Oct-15 | Sep-15 | Aug-15 | Jul-15 | Jun-15 | May-15 |
| Children in Care                                    | 105    | 103    | 112    | 104    | 102    | 131    | 117    | 113    | 106    | 131    | 127    | 121    | 116    |
| subset CIC resp. not known                          | 0      | 0      | 0      | 0      | 0      | 3      | 3      | 3      | 3      | 3      | 4      |        |        |
| subset CIC KCC responsibility                       | 86     | 83     | 91     | 84     | 84     | 106    | 98     | 92     | 88     | 103    | 98     |        |        |
| subset CIC OOC responsibility                       | 19     | 20     | 21     | 20     | 18     | 22     | 16     | 18     | 15     | 25     | 25     |        |        |
| Caring for own child                                | 243    | 230    | 220    | 211    | 196    | 180    | 154    | 131    | 124    | 292    | 290    | 281    | 267    |
| Asylum seeker                                       | 3      | 4      | 6      | 4      | 2      | 4      | 3      | 7      | 3      | 4      | 4      | 4      | 4      |
| Carer not own child                                 | 34     | 31     | 31     | 29     | 25     | 22     | 19     | 14     | 16     | 31     | 31     | 32     | 31     |
| Substance Misuse                                    | 15     | 17     | 14     | 13     | 11     | 14     | 15     | 12     | 14     | 16     | 16     | 16     | 16     |
| Care Leaver                                         | 65     | 59     | 48     | 46     | 43     | 8      | 9      | 8      | 9      | 41     | 40     | 38     | 38     |
| subset CL resp. not known                           | 0      | 4      | 0      | 0      | 0      | 0      | 0      | 0      | 1      | 0      | 0      |        |        |
| subset CL KCC responsibility                        | 60     | 50     | 43     | 41     | 39     | 5      | 6      | 5      | 5      | 37     | 36     |        |        |
| subset CL OOC responsibility                        | 5      | 5      | 5      | 5      | 4      | 3      | 3      | 3      | 3      | 4      | 4      |        |        |
| Supervised by YOT                                   | 70     | 72     | 73     | 65     | 50     | 47     | 38     | 82     | 89     | 91     | 91     | 87     | 89     |
| Pregnancy                                           | 147    | 142    | 132    | 122    | 114    | 107    | 94     | 91     | 89     | 166    | 168    | 171    | 164    |
| Parent not caring for own child                     | 3      | 3      | 4      | 3      | 3      | 3      | 3      | 3      | 3      | 8      | 7      | 7      | 7      |
| SEND (16-18 year olds)                              | 272    | 264    | 265    | 261    | 244    | 206    | 186    | 163    | 173    | 221    | 212    | 194    | 198    |
| SEND (19+ year olds)                                | 27     | 37     | 43     | 49     | 65     | 74     | 79     | 84     | 91     | 841    | 839    | 849    | 841    |
| Total 16-18 NEET with at least one vulnerable group | 827    | 800    | 783    | 745    | 682    | 617    | 550    | 519    | 516    | 858    | 857    | 816    | 796    |

#### (iii) NEETs & Not Knowns / Vulnerable Groups (Tables below)

- a. the 827 NEETs represent an additional 31 amongst the population in the vulnerable groups when compared to the number in May 2015 (796)
- b. the same comparison for the Not Known population shows a fall of 284, from 509 in May 2015 to 225 in May 2016
- c. Children in Care the number recorded as NEET in May 2016 (105) represents an increase of 2 when compared with the 103 recorded for April but a reduction of 11 in comparison to the figure for May 2016 (116). It is anticipated that the trend will be downwards with this group as there are now additional staff within Virtual School Kent supporting young people post 16 years into EET opportunities
- d. Caring for own Child the number in this vulnerable group has increased incrementally month on month since August of last year. In May 2016 the figure was 243 compared to 124 in September 2015.
- e. Pregnancy the number in this group has also been increasing incrementally.
  - Work is being undertaken with both the Children's Centres and the Family Nurse Partnership, who provide intensive support at both the ante-natal and the post-natal stages, to consider how we ensure young parents (mothers and fathers) are aware of EET opportunities and are assisted to meet their aspirations
- f. all Vulnerable Groups, with the exception of the SEND (16 18 years) recorded lower number of NEETs in May 2016 than they did in April 2015
- g. the SEND number for May 2015 (198) was 74 lower than the number for May 2016 (272) however there has been a significant reduction in the number of young people who are SEND whose status is not known. In May 2015 there were 314 Not Knowns but in May this year the number had fallen to 129, a reduction of 184 which reflects the additional resources that the SEN Assessment & Planning Teams have allocated to the tracking of those without a recorded destination and to the provision of Information, Advice & Guidance