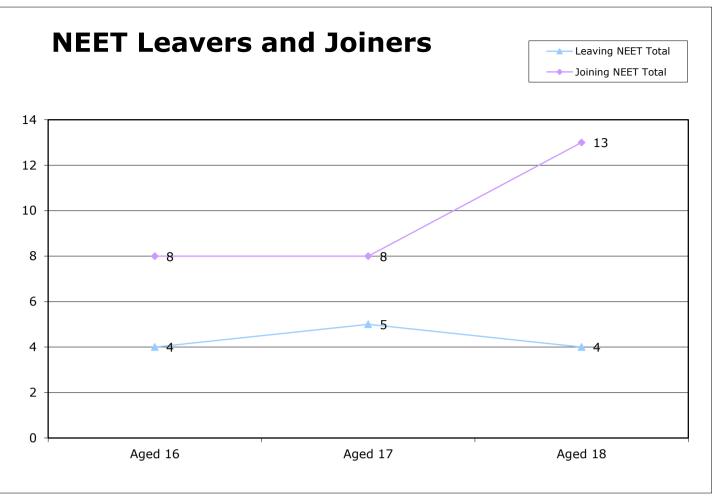

#### 3. Leavers and Joiners

- (i) there were in May, for the 16 18 years age group, there were 112 more "joiners" (291) to the NEET population than there were "leavers" (179), i.e. those moving into an EET opportunity
- (ii) the previous destination of those becoming NEET was primarily "Education" for the 16 & 17 years age groups but for 18 year olds it was "employment"
- (iii) 61.7% of the 16 year olds becoming NEET had left "education
- (iv) 17 year olds were the largest group amongst the "joiners" (108) and 16 year olds were the smallest group amongst the "leavers" (52)
- (v) those leaving did so as a result of having either "Employment" (105) or "Government Supported Training" (48)