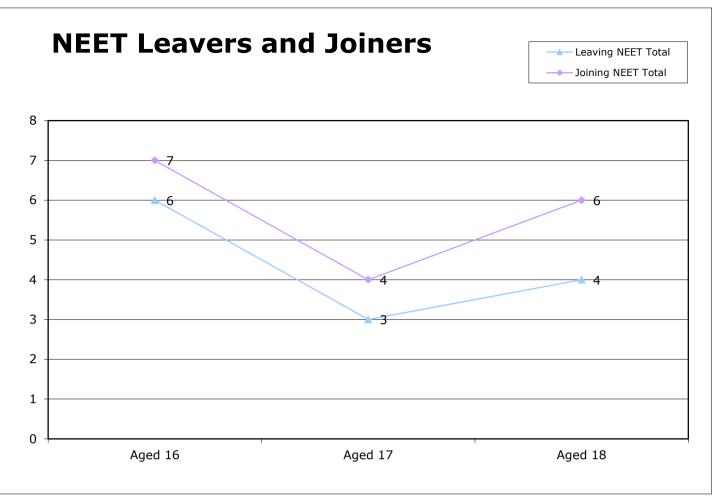

#### 3. Leavers and Joiners

- (i) there were in May, for the 16 18 years age group, there were 112 more "joiners" (291) to the NEET population than there were "leavers" (179), i.e. those moving into an EET opportunity
- (ii) the previous destination of those becoming NEET was primarily "Education" for the 16 & 17 years age groups but for 18 year olds it was "employment"
- (iii) 61.7% of the 16 year olds becoming NEET had left "education
- (iv) 17 year olds were the largest group amongst the "joiners" (108) and 16 year olds were the smallest group amongst the "leavers" (52)
- (v) those leaving did so as a result of having either "Employment" (105) or "Government Supported Training" (48)