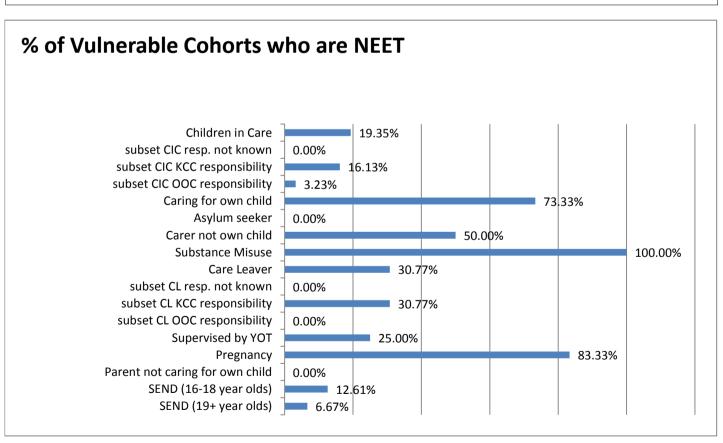

#### (iii) NEETs & Not Knowns / Vulnerable Groups (Tables below)

- a. the 827 NEETs represent an additional 31 amongst the population in the vulnerable groups when compared to the number in May 2015 (796)
- b. the same comparison for the Not Known population shows a fall of 284, from 509 in May 2015 to 225 in May 2016
- c. Children in Care the number recorded as NEET in May 2016 (105) represents an increase of 2 when compared with the 103 recorded for April but a reduction of 11 in comparison to the figure for May 2016 (116). It is anticipated that the trend will be downwards with this group as there are now additional staff within Virtual School Kent supporting young people post 16 years into EET opportunities
- d. Caring for own Child the number in this vulnerable group has increased incrementally month on month since August of last year. In May 2016 the figure was 243 compared to 124 in September 2015.
- e. Pregnancy the number in this group has also been increasing incrementally.
  - Work is being undertaken with both the Children's Centres and the Family Nurse Partnership, who provide intensive support at both the ante-natal and the post-natal stages, to consider how we ensure young parents (mothers and fathers) are aware of EET opportunities and are assisted to meet their aspirations
- f. all Vulnerable Groups, with the exception of the SEND (16 18 years) recorded lower number of NEETs in May 2016 than they did in April 2015
- g. the SEND number for May 2015 (198) was 74 lower than the number for May 2016 (272) however there has been a significant reduction in the number of young people who are SEND whose status is not known. In May 2015 there were 314 Not Knowns but in May this year the number had fallen to 129, a reduction of 184 which reflects the additional resources that the SEN Assessment & Planning Teams have allocated to the tracking of those without a recorded destination and to the provision of Information, Advice & Guidance