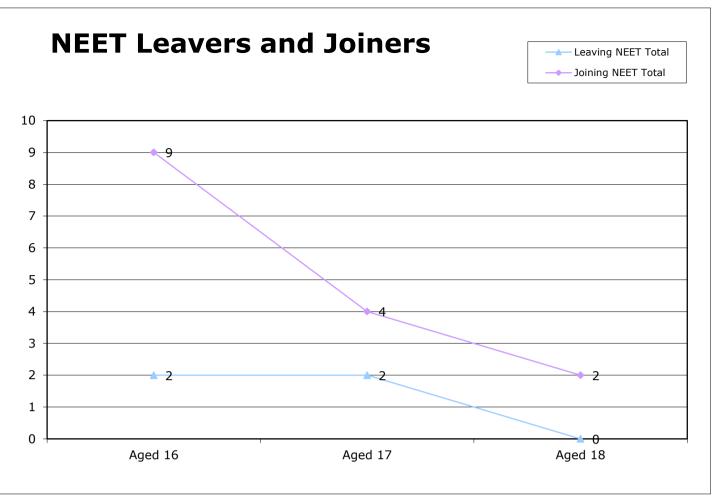

| 1   | 0.66%  |
| Start Date agreed (RPA compliant)            | 5   | 3.29%  |
| Seeking EET                                  | 141 | 92.76% |
| Available Total                              | 152 | 100%   |
| Unavailable:                                 |     |        |
| Young carers                                 | 0   | 0.00%  |
| Teenage parents                              | 11  | 35.48% |
| Illness                                      | 15  | 48.39% |
| Pregnancy                                    | 4   | 12.90% |
| Religious grounds                            | 0   | 0.00%  |
| Unlikely to be economically active           | 1   | 3.23%  |
| Other reason                                 | 0   | 0.00%  |
| Unavailable Total                            | 31  | 100%   |





## **Education and Young People's Services Performance Management NEET Monthly Report - Dover**

| 16-18 year old cohort by                                                                                        |                       |                  |                  |                  |                   |              |              |              |                   |              |                   |              |                          |
|-----------------------------------------------------------------------------------------------------------------|-----------------------|------------------|------------------|------------------|-------------------|--------------|--------------|--------------|-------------------|--------------|-------------------|--------------|---------