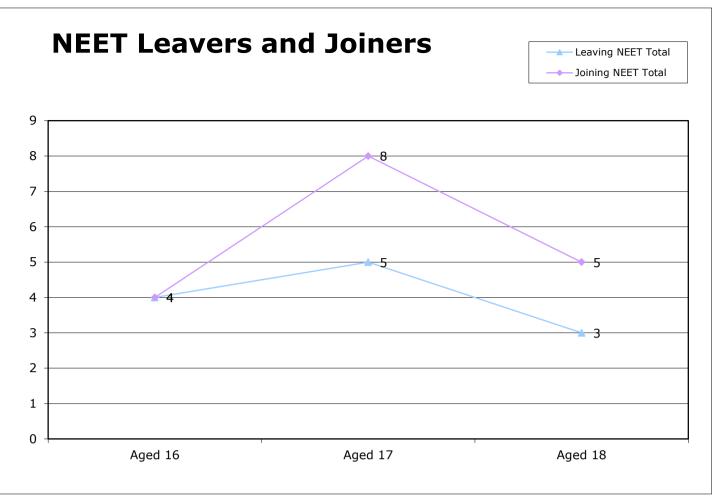

#### 3. Leavers and Joiners

- (i) there were in May, for the 16 18 years age group, there were 112 more "joiners" (291) to the NEET population than there were "leavers" (179), i.e. those moving into an EET opportunity
- (ii) the previous destination of those becoming NEET was primarily "Education" for the 16 & 17 years age groups but for 18 year olds it was "employment"
- (iii) 61.7% of the 16 year olds becoming NEET had left "education
- (iv) 17 year olds were the largest group amongst the "joiners" (108) and 16 year olds were the smallest group amongst the "leavers" (52)
- (v) those leaving did so as a result of having either "Employment" (105) or "Government Supported Training" (48)