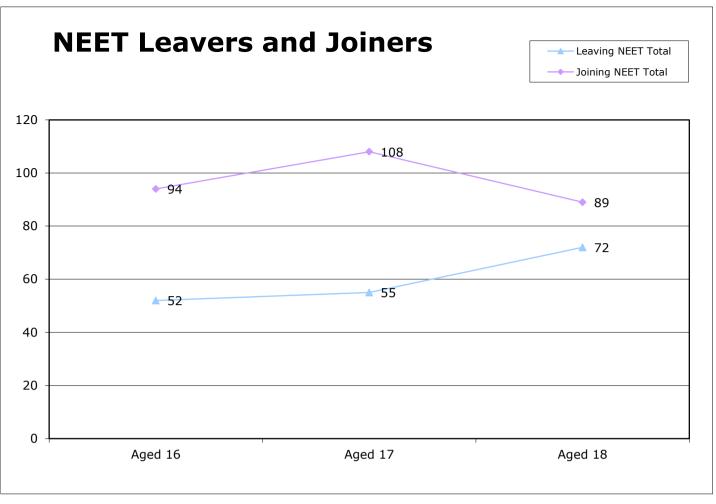

#### 3. Leavers and Joiners

- (i) there were in May, for the 16 18 years age group, there were 112 more "joiners" (291) to the NEET population than there were "leavers" (179), i.e. those moving into an EET opportunity
- (ii) the previous destination of those becoming NEET was primarily "Education" for the 16 & 17 years age groups but for 18 year olds it was "employment"
- (iii) 61.7% of the 16 year olds becoming NEET had left "education
- (iv) 17 year olds were the largest group amongst the "joiners" (108) and 16 year olds were the smallest group amongst the "leavers" (52)
- (v) those leaving did so as a result of having either "Employment" (105) or "Government Supported Training" (48)