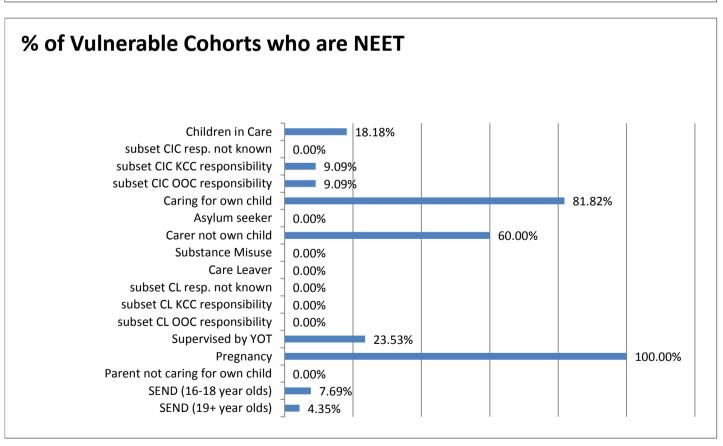

#### (iii) NEETs & Not Knowns / Vulnerable Groups (Tables below)

- a. the 827 NEETs represent an additional 31 amongst the population in the vulnerable groups when compared to the number in May 2015 (796)
- b. the same comparison for the Not Known population shows a fall of 284, from 509 in May 2015 to 225 in May 2016
- c. Children in Care the number recorded as NEET in May 2016 (105) represents an increase of 2 when compared with the 103 recorded for April but a reduction of 11 in comparison to the figure for May 2016 (116). It is anticipated that the trend will be downwards with this group as there are now additional staff within Virtual School Kent supporting young people post 16 years into EET opportunities
- d. Caring for own Child the number in this vulnerable group has increased incrementally month on month since August of last year. In May 2016 the figure was 243 compared to 124 in September 2015.
- e. Pregnancy the number in this group has also been increasing incrementally.
  - Work is being undertaken with both the Children's Centres and the Family Nurse Partnership, who provide intensive support at both the ante-natal and the post-natal stages, to consider how we ensure young parents (mothers and fathers) are aware of EET opportunities and are assisted to meet their aspirations
- f. all Vulnerable Groups, with the exception of the SEND (16 18 years) recorded lower number of NEETs in May 2016 than they did in April 2015
- g. the SEND number for May 2015 (198) was 74 lower than the number for May 2016 (272) however there has been a significant reduction in the number of young people who are SEND whose status is not known. In May 2015 there were 314 Not Knowns but in May this year the number had fallen to 129, a reduction of 184 which reflects the additional resources that the SEN Assessment & Planning Teams have allocated to the tracking of those without a recorded destination and to the provision of Information, Advice & Guidance