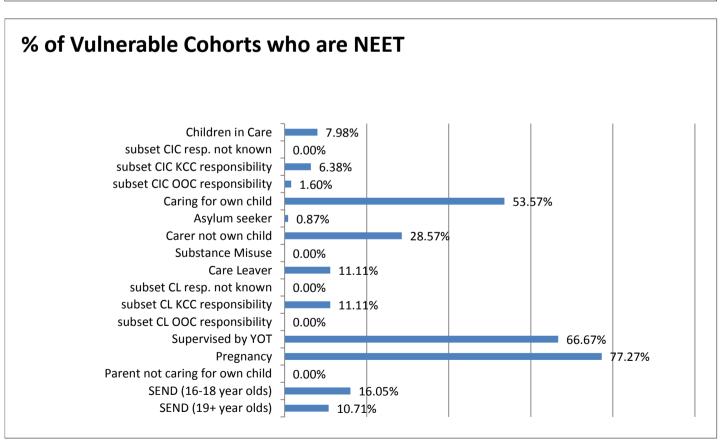

#### 3. Leavers and Joiners

- (i) there were in May, for the 16 18 years age group, there were 112 more "joiners" (291) to the NEET population than there were "leavers" (179), i.e. those moving into an EET opportunity
- (ii) the previous destination of those becoming NEET was primarily "Education" for the 16 & 17 years age groups but for 18 year olds it was "employment"
- (iii) 61.7% of the 16 year olds becoming NEET had left "education
- (iv) 17 year olds were the largest group amongst the "joiners" (108) and 16 year olds were the smallest group amongst the "leavers" (52)
- (v) those leaving did so as a result of having either "Employment" (105) or "Government Supported Training" (48)