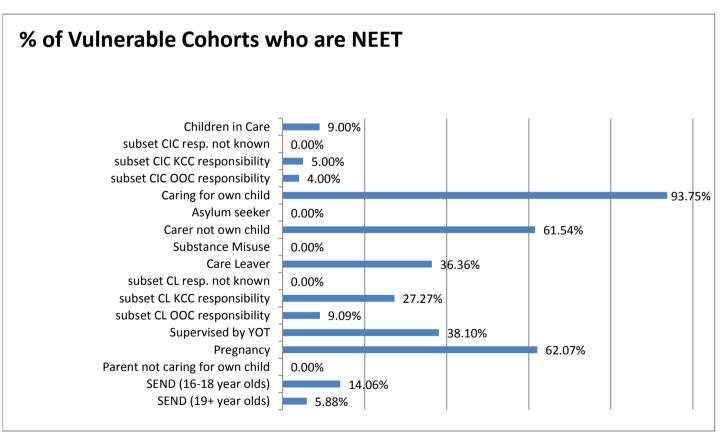

#### (iii) NEETs & Not Knowns / Vulnerable Groups (Tables below)

- a. the 827 NEETs represent an additional 31 amongst the population in the vulnerable groups when compared to the number in May 2015 (796)
- b. the same comparison for the Not Known population shows a fall of 284, from 509 in May 2015 to 225 in May 2016
- c. Children in Care the number recorded as NEET in May 2016 (105) represents an increase of 2 when compared with the 103 recorded for April but a reduction of 11 in comparison to the figure for May 2016 (116). It is anticipated that the trend will be downwards with this group as there are now additional staff within Virtual School Kent supporting young people post 16 years into EET opportunities
- d. Caring for own Child the number in this vulnerable group has increased incrementally month on month since August of last year. In May 2016 the figure was 243 compared to 124 in September 2015.
- e. Pregnancy the number in this group has also been increasing incrementally.
  - Work is being undertaken with both the Children's Centres and the Family Nurse Partnership, who provide intensive support at both the ante-natal and the post-natal stages, to consider how we ensure young parents (mothers and fathers) are aware of EET opportunities and are assisted to meet their aspirations
- f. all Vulnerable Groups, with the exception of the SEND (16 18 years) recorded lower number of NEETs in May 2016 than they did in April 2015
- g. the SEND number for May 2015 (198) was 74 lower than the number for May 2016 (272) however there has been a significant reduction in the number of young people who are SEND whose status is not known. In May 2015 there were 314 Not Knowns but in May this year the number had fallen to 129, a reduction of 184 which reflects the additional resources that the SEN Assessment & Planning Teams have allocated to the tracking of those without a recorded destination and to the provision of Information, Advice & Guidance