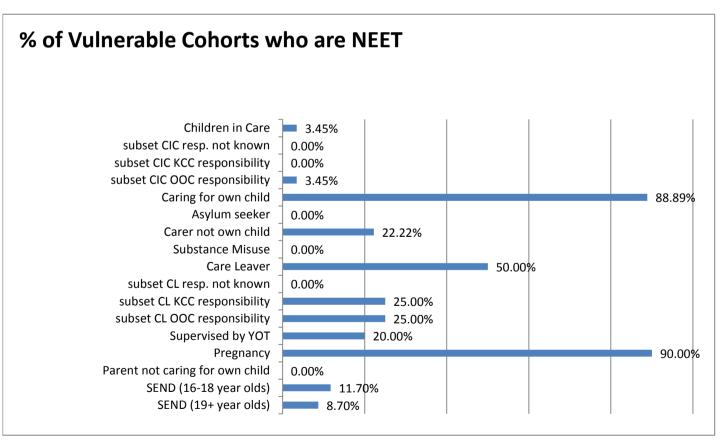

#### (iii) NEETs & Not Knowns / Vulnerable Groups (Tables below)

- a. the 827 NEETs represent an additional 31 amongst the population in the vulnerable groups when compared to the number in May 2015 (796)
- b. the same comparison for the Not Known population shows a fall of 284, from 509 in May 2015 to 225 in May 2016
- c. Children in Care the number recorded as NEET in May 2016 (105) represents an increase of 2 when compared with the 103 recorded for April but a reduction of 11 in comparison to the figure for May 2016 (116). It is anticipated that the trend will be downwards with this group as there are now additional staff within Virtual School Kent supporting young people post 16 years into EET opportunities
- d. Caring for own Child the number in this vulnerable group has increased incrementally month on month since August of last year. In May 2016 the figure was 243 compared to 124 in September 2015.
- e. Pregnancy the number in this group has also been increasing incrementally.
  - Work is being undertaken with both the Children's Centres and the Family Nurse Partnership, who provide intensive support at both the ante-natal and the post-natal stages, to consider how we ensure young parents (mothers and fathers) are aware of EET opportunities and are assisted to meet their aspirations
- f. all Vulnerable Groups, with the exception of the SEND (16 18 years) recorded lower number of NEETs in May 2016 than they did in April 2015
- g. the SEND number for May 2015 (198) was 74 lower than the number for May 2016 (272) however there has been a significant reduction in the number of young people who are SEND whose status is not known. In May 2015 there were 314 Not Knowns but in May this year the number had fallen to 129, a reduction of 184 which reflects the additional resources that the SEN Assessment & Planning Teams have allocated to the tracking of those without a recorded destination and to the provision of Information, Advice & Guidance