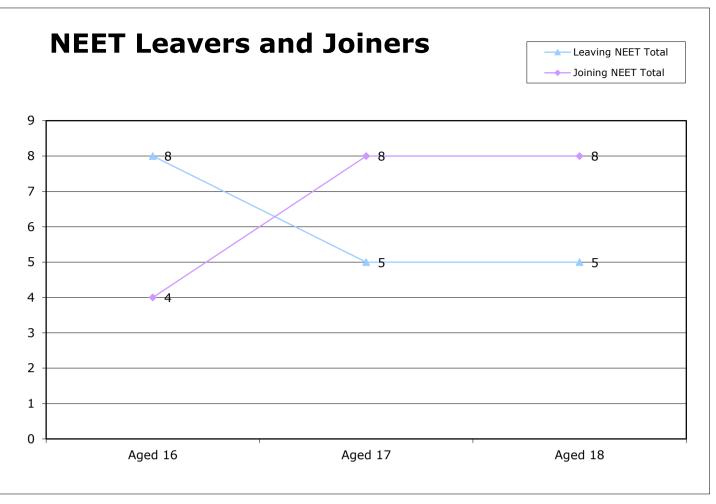

#### (iii) NEETs & Not Knowns / Vulnerable Groups (Tables below)

- a. the 827 NEETs represent an additional 31 amongst the population in the vulnerable groups when compared to the number in May 2015 (796)
- b. the same comparison for the Not Known population shows a fall of 284, from 509 in May 2015 to 225 in May 2016
- c. Children in Care the number recorded as NEET in May 2016 (105) represents an increase of 2 when compared with the 103 recorded for April but a reduction of 11 in comparison to the figure for May 2016 (116). It is anticipated that the trend will be downwards with this group as there are now additional staff within Virtual School Kent supporting young people post 16 years into EET opportunities
- d. Caring for own Child the number in this vulnerable group has increased incrementally month on month since August of last year. In May 2016 the figure was 243 compared to 124 in September 2015.
- e. Pregnancy the number in this group has also been increasing incrementally.
  - Work is being undertaken with both the Children's Centres and the Family Nurse Partnership, who provide intensive support at both the ante-natal and the post-natal stages, to consider how we ensure young parents (mothers and fathers) are aware of EET opportunities and are assisted to meet their aspirations
- f. all Vulnerable Groups, with the exception of the SEND (16 18 years) recorded lower number of NEETs in May 2016 than they did in April 2015
- g. the SEND number for May 2015 (198) was 74 lower than the number for May 2016 (272) however there has been a significant reduction in the number of young people who are SEND whose status is not known. In May 2015 there were 314 Not Knowns but in May this year the number had fallen to 129, a reduction of 184 which reflects the additional resources that the SEN Assessment & Planning Teams have allocated to the tracking of those without a recorded destination and to the provision of Information, Advice & Guidance