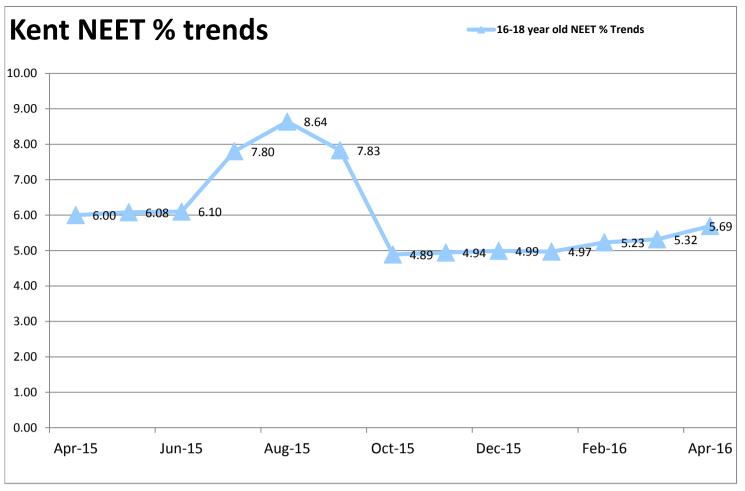

#### NEETs as a percentage of the 16-18 academic age group (Year 12, 13 and 14)

The NEET percentage includes an adjustment factor which assumes that 8% of currency expired not knowns are assumed to be NEET.

 Mar-15
 5.68
 Mar-16
 5.32

 Apr-15
 6.00
 Apr-16
 5.47

 May-15
 6.08
 May-16
 5.69

Not Knowns as a percentage of the 16-18 academic age group (Year 12, 13 and 14)

Mar-159.62Mar-167.01Apr-159.74Apr-167.06May-159.61May-166.87

#### (i) **NEETs**:

- a. the trend in percentage terms has been upwards during the last 4 months. The May figure was 2762 (5.69% of the county cohort of 16 18 year olds) which represents an increase of 112 when compared to the reported figure for April (2650)
- b. however the performance in each of the four months has been stronger than in the same period during 2015