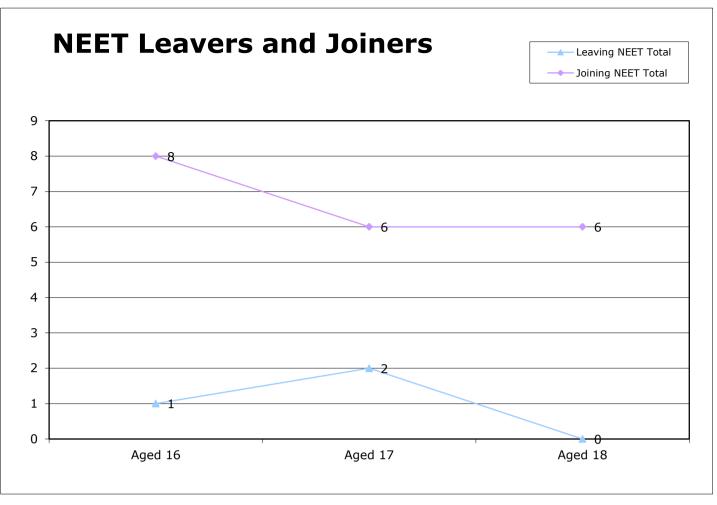

#### 3. Leavers and Joiners

- (i) there were in May, for the 16 18 years age group, there were 112 more "joiners" (291) to the NEET population than there were "leavers" (179), i.e. those moving into an EET opportunity
- (ii) the previous destination of those becoming NEET was primarily "Education" for the 16 & 17 years age groups but for 18 year olds it was "employment"
- (iii) 61.7% of the 16 year olds becoming NEET had left "education
- (iv) 17 year olds were the largest group amongst the "joiners" (108) and 16 year olds were the smallest group amongst the "leavers" (52)
- (v) those leaving did so as a result of having either "Employment" (105) or "Government Supported Training" (48)