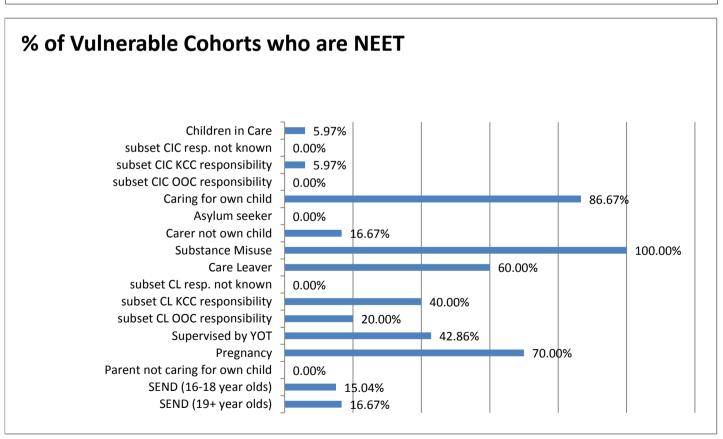

#### (iii) NEETs & Not Knowns / Vulnerable Groups (Tables below)

- a. the 827 NEETs represent an additional 31 amongst the population in the vulnerable groups when compared to the number in May 2015 (796)
- b. the same comparison for the Not Known population shows a fall of 284, from 509 in May 2015 to 225 in May 2016
- c. Children in Care the number recorded as NEET in May 2016 (105) represents an increase of 2 when compared with the 103 recorded for April but a reduction of 11 in comparison to the figure for May 2016 (116). It is anticipated that the trend will be downwards with this group as there are now additional staff within Virtual School Kent supporting young people post 16 years into EET opportunities
- d. Caring for own Child the number in this vulnerable group has increased incrementally month on month since August of last year. In May 2016 the figure was 243 compared to 124 in September 2015.
- e. Pregnancy the number in this group has also been increasing incrementally.
  - Work is being undertaken with both the Children's Centres and the Family Nurse Partnership, who provide intensive support at both the ante-natal and the post-natal stages, to consider how we ensure young parents (mothers and fathers) are aware of EET opportunities and are assisted to meet their aspirations
- f. all Vulnerable Groups, with the exception of the SEND (16 18 years) recorded lower number of NEETs in May 2016 than they did in April 2015
- g. the SEND number for May 2015 (198) was 74 lower than the number for May 2016 (272) however there has been a significant reduction in the number of young people who are SEND whose status is not known. In May 2015 there were 314 Not Knowns but in May this year the number had fallen to 129, a reduction of 184 which reflects the additional resources that the SEN Assessment & Planning Teams have allocated to the tracking of those without a recorded destination and to the provision of Information, Advice & Guidance