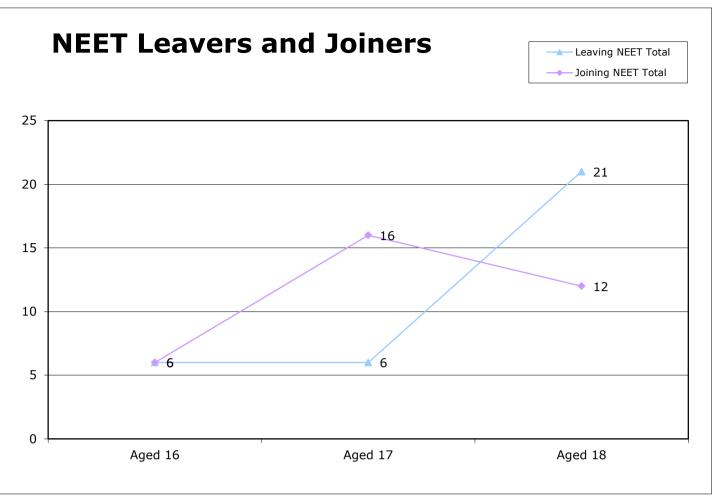

#### 3. Leavers and Joiners

- (i) there were in May, for the 16 18 years age group, there were 112 more "joiners" (291) to the NEET population than there were "leavers" (179), i.e. those moving into an EET opportunity
- (ii) the previous destination of those becoming NEET was primarily "Education" for the 16 & 17 years age groups but for 18 year olds it was "employment"
- (iii) 61.7% of the 16 year olds becoming NEET had left "education
- (iv) 17 year olds were the largest group amongst the "joiners" (108) and 16 year olds were the smallest group amongst the "leavers" (52)
- (v) those leaving did so as a result of having either "Employment" (105) or "Government Supported Training" (48)