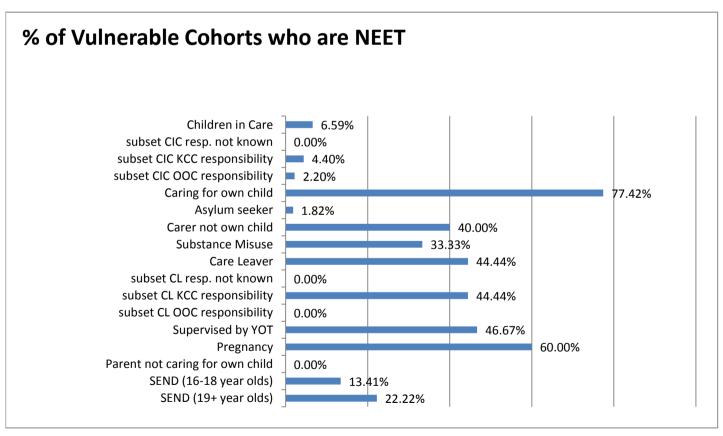

#### (iii) NEETs & Not Knowns / Vulnerable Groups (Tables below)

- a. the 827 NEETs represent an additional 31 amongst the population in the vulnerable groups when compared to the number in May 2015 (796)
- b. the same comparison for the Not Known population shows a fall of 284, from 509 in May 2015 to 225 in May 2016
- c. Children in Care the number recorded as NEET in May 2016 (105) represents an increase of 2 when compared with the 103 recorded for April but a reduction of 11 in comparison to the figure for May 2016 (116). It is anticipated that the trend will be downwards with this group as there are now additional staff within Virtual School Kent supporting young people post 16 years into EET opportunities
- d. Caring for own Child the number in this vulnerable group has increased incrementally month on month since August of last year. In May 2016 the figure was 243 compared to 124 in September 2015.
- e. Pregnancy the number in this group has also been increasing incrementally.
  - Work is being undertaken with both the Children's Centres and the Family Nurse Partnership, who provide intensive support at both the ante-natal and the post-natal stages, to consider how we ensure young parents (mothers and fathers) are aware of EET opportunities and are assisted to meet their aspirations
- f. all Vulnerable Groups, with the exception of the SEND (16 18 years) recorded lower number of NEETs in May 2016 than they did in April 2015
- g. the SEND number for May 2015 (198) was 74 lower than the number for May 2016 (272) however there has been a significant reduction in the number of young people who are SEND whose status is not known. In May 2015 there were 314 Not Knowns but in May this year the number had fallen to 129, a reduction of 184 which reflects the additional resources that the SEN Assessment & Planning Teams have allocated to the tracking of those without a recorded destination and to the provision of Information, Advice & Guidance