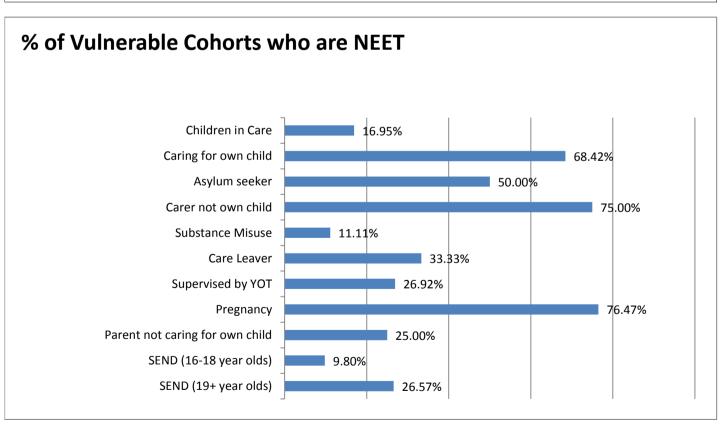

#### **Education and Young People's Services Performance Management NEET Monthly Report - Ashford**

| NEET Monthly Repo                                   |             |        |        |        |        |        |        |        |        |        |        |        |        |
|-----------------------------------------------------|-------------|--------|--------|--------|--------|--------|--------|--------|--------|--------|--------|--------|--------|
| 16-18 year old cohort by                            |             |        |        |        |        |        |        |        |        |        |        |        |        |
| Vulnerable Group                                    | Apr-15      | Mar-15 | Feb-15 | Jan-15 | Dec-14 | Nov-14 | Oct-14 | Sep-14 | Aug-14 | Jul-14 |        | May-14 | Apr-14 |
| Children in Care                                    | 56          |        |        | 55     | 53     | 56     | 56     |        | 70     |        | 70     | 70     | 70     |
| Caring for own child                                | 23          | 23     |        | 22     | 18     | 15     | 13     | 12     | 35     |        | 34     | 34     | 34     |
| Asylum seeker                                       | 4           | 4      |        | 4      | 4      | 4      | 4      | 4      | 10     |        | 10     | 10     | 10     |
| Carer not own child                                 | 10          | 10     |        | 10     |        | 10     | 10     |        | 9      |        | 9      | 9      | 9      |
| Substance Misuse                                    | 7           | 7      |        | 7      | 6      | 6      | 6      | 6      | 9      | 11     | 12     | 12     | 12     |
| Care Leaver                                         | 5           | 5      |        | 4      | 4      | 5      | 5      |        |        |        | 9      | 9      | 10     |
| Supervised by YOT                                   | 13          | 13     |        | 14     | _      | 17     | 18     | 20     |        |        | 11     | 13     | 13     |
| Pregnancy                                           | 13          | 12     |        | 10     |        | 9      | 9      | 8      | 14     | 14     | 14     | 14     | 13     |
| Parent not caring for own child                     | 0           | 0      |        | 0      | 0      | 1      | 1      | 1      | 2      | 2      | 2      | 2      | 2      |
| SEND (16-18 year olds)                              | 153         | 153    |        | 152    | 152    | 155    | 157    | 170    | 183    | 183    | 174    | 174    | 175    |
| SEND (19+ year olds)                                | 319         | 319    | 319    | 319    | 320    | 322    | 323    | 323    | 249    | 252    | 257    | 263    | 319    |
| Total 16-18 cohort with at least                    |             |        |        |        |        |        |        |        |        |        |        |        |        |
| one vulnerable group                                | 251         | 250    | 248    | 246    | 242    | 242    | 244    | 257    | 301    | 302    | 293    |        | 295    |
|                                                     |             |        |        |        |        |        |        |        |        |        |        |        |        |
| 16-18 year old NEET by                              |             |        |        |        |        |        |        |        |        |        |        |        |        |
| Vulnerable Group                                    | Apr-15      | Mar-15 | Feb-15 | Jan-15 | Dec-14 | Nov-14 | Oct-14 | Sep-14 | Aug-14 | Jul-14 | Jun-14 | May-14 | Apr-14 |
| Children in Care                                    | 14          | 14     | 12     | 12     | 9      | 9      | 7      | 12     | 15     | 16     | 17     | 17     | 15     |
| Caring for own child                                | 17          | 17     | 16     | 15     | 10     | 7      | 5      | 5      |        | 21     | 21     | 21     | 22     |
| Asylum seeker                                       | 0           | 0      |        | 0      |        | 0      | 0      |        |        |        | 0      | 0      | 0      |
| Carer not own child                                 | 1           | 1      |        | 1      | 1      | 1      | 1      | 1      | 1      | 1      | 2      | 2      | 2      |
| Substance Misuse                                    | 4           | 4      |        | 3      | 2      | 2      | 2      | 2      | 1      | 5      | 6      | 6      | 6      |
| Care Leaver                                         | 3           | 3      |        | 3      | 3      | 4      | 4      | 4      |        |        | 6      | 6      | 7      |
| Supervised by YOT                                   | 5           | 5      |        | 4      | 3      | 5      | 3      | 3      | 9      |        | 4      | 4      | 4      |
| Pregnancy                                           | 10          | 8      |        | 6      |        | 3      | 3      |        | 1      | 9      |        | 10     | 9      |
| Parent not caring for own child                     | 0           | 0      |        | 0      | 0      | 1      | 1      | 1      |        | 1      | 1      | 10     | 1      |
| SEND (16-18 year olds)                              | 12          | 10     |        | 10     | 9      | 10     | 8      | 10     | 26     | _      | 22     | 23     | 22     |
|                                                     | 40          | 39     |        | 40     | 41     | 47     | 49     | 50     | 37     | 37     | 37     | 37     | 45     |
| SEND (19+ year olds) Total 16-18 NEET with at least | 40          | 39     | 40     | 40     | 41     | 4/     | 49     | 50     | 37     | 3/     | 37     | 3/     | 45     |
| one vulnerable group                                | 53          | 48     | 44     | 42     | 32     | 30     | 25     | 33     | 69     | 73     | 70     |        | 70     |
| one ramerable group                                 |             | 1 10   |        |        |        | 30     |        |        |        | , , ,  | , , ,  |        | , , ,  |
| 16-18 year old Not                                  |             |        |        |        |        |        |        |        |        |        |        |        |        |
| Knowns by Vulnerable                                |             |        |        |        |        |        |        |        |        |        |        |        |        |
| Group                                               | Apr-15      | Mar-15 | Feb-15 | Jan-15 | Dec-14 | Nov-14 | Oct-14 |        | Aug-14 |        |        | May-14 | Apr-14 |
| Children in Care                                    | 12          | 11     | 8      | 6      |        | 13     | 14     | 37     | 8      |        | 6      | 5      | 11     |
| Caring for own child                                | 4           | 2      | 2      | 2      | 2      | 2      | 2      | 4      | 6      |        |        | 4      | 6      |
| Asylum seeker                                       | 2           |        |        |        |        |        |        |        |        |        |        | 2      | 3      |
| Carer not own child                                 | 2           | 1      | 1      | 1      |        | 1      | 1      | 7      |        |        | 1      | 1      | 1      |
| Substance Misuse                                    | 1           | 1      |        | 0      | 0      | 0      | 1      |        |        | 0      | 0      | 0      | 0      |
| Care Leaver                                         | 2           | 2      | 2      | 1      | 0      | 0      | 0      |        |        | 1      | 2      | 1      | 1      |
| Supervised by YOT                                   | 1           | 1      | 1      | 1      | 2      | 1      | 4      | 7      | 1      | 2      | 2      | 1      | 2      |
| Pregnancy                                           | 3           | 3      |        | 2      |        | 2      | 2      | 2      |        | 2      | 1      | 1      | 1      |
| Parent not caring for own child                     | 0           |        |        | 0      |        | 0      | 0      |        |        | 1      | 1      | 1      | 1      |
| SEND (16-18 year olds)                              | 22          | 21     | 20     | 20     |        | 32     | 37     | 96     |        | 19     |        | 14     | 14     |
| SEND (19+ year olds)                                | 244         |        |        |        | 235    | 239    | 243    |        | 179    |        | 186    | 191    | 202    |
| Total not known with at least one                   | <del></del> | 1      |        |        |        |        |        |        |        |        |        |        |        |
| vulnerable group                                    | 44          | 38     | 34     | 31     | 38     | 44     | 53     | 135    | 35     | 35     | 31     |        | 28     |