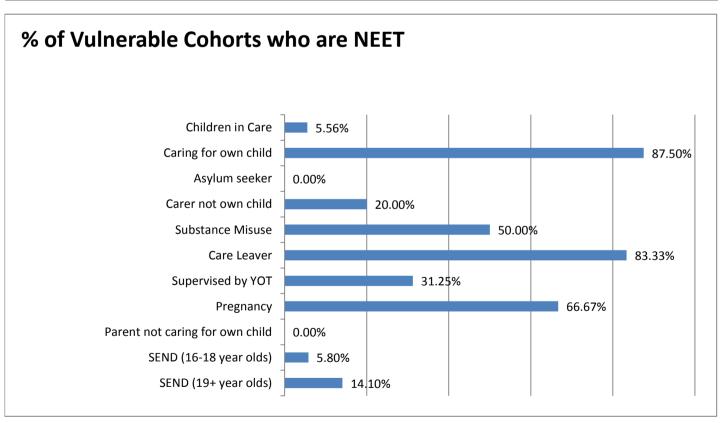

#### **Education and Young People's Services Performance Management NEET Monthly Report - Ashford**

| NEET Monthly Repo                                   |             |        |        |        |        |        |        |        |        |        |        |        |        |
|-----------------------------------------------------|-------------|--------|--------|--------|--------|--------|--------|--------|--------|--------|--------|--------|--------|
| 16-18 year old cohort by                            |             |        |        |        |        |        |        |        |        |        |        |        |        |
| Vulnerable Group                                    | Apr-15      | Mar-15 | Feb-15 | Jan-15 | Dec-14 | Nov-14 | Oct-14 | Sep-14 | Aug-14 | Jul-14 |        | May-14 | Apr-14 |
| Children in Care                                    | 56          |        |        | 55     | 53     | 56     | 56     |        | 70     |        | 70     | 70     | 70     |
| Caring for own child                                | 23          | 23     |        | 22     | 18     | 15     | 13     | 12     | 35     |        | 34     | 34     | 34     |
| Asylum seeker                                       | 4           | 4      |        | 4      | 4      | 4      | 4      | 4      | 10     |        | 10     | 10     | 10     |
| Carer not own child                                 | 10          | 10     |        | 10     |        | 10     | 10     |        | 9      |        | 9      | 9      | 9      |
| Substance Misuse                                    | 7           | 7      |        | 7      | 6      | 6      | 6      | 6      | 9      | 11     | 12     | 12     | 12     |
| Care Leaver                                         | 5           | 5      |        | 4      | 4      | 5      | 5      |        |        |        | 9      | 9      | 10     |
| Supervised by YOT                                   | 13          | 13     |        | 14     | _      | 17     | 18     | 20     |        |        | 11     | 13     | 13     |
| Pregnancy                                           | 13          | 12     |        | 10     |        | 9      | 9      | 8      | 14     | 14     | 14     | 14     | 13     |
| Parent not caring for own child                     | 0           | 0      |        | 0      | 0      | 1      | 1      | 1      | 2      | 2      | 2      | 2      | 2      |
| SEND (16-18 year olds)                              | 153         | 153    |        | 152    | 152    | 155    | 157    | 170    | 183    | 183    | 174    | 174    | 175    |
| SEND (19+ year olds)                                | 319         | 319    | 319    | 319    | 320    | 322    | 323    | 323    | 249    | 252    | 257    | 263    | 319    |
| Total 16-18 cohort with at least                    |             |        |        |        |        |        |        |        |        |        |        |        |        |
| one vulnerable group                                | 251         | 250    | 248    | 246    | 242    | 242    | 244    | 257    | 301    | 302    | 293    |        | 295    |
|                                                     |             |        |        |        |        |        |        |        |        |        |        |        |        |
| 16-18 year old NEET by                              |             |        |        |        |        |        |        |        |        |        |        |        |        |
| Vulnerable Group                                    | Apr-15      | Mar-15 | Feb-15 | Jan-15 | Dec-14 | Nov-14 | Oct-14 | Sep-14 | Aug-14 | Jul-14 | Jun-14 | May-14 | Apr-14 |
| Children in Care                                    | 14          | 14     | 12     | 12     | 9      | 9      | 7      | 12     | 15     | 16     | 17     | 17     | 15     |
| Caring for own child                                | 17          | 17     | 16     | 15     | 10     | 7      | 5      | 5      |        | 21     | 21     | 21     | 22     |
| Asylum seeker                                       | 0           | 0      |        | 0      |        | 0      | 0      |        |        |        | 0      | 0      | 0      |
| Carer not own child                                 | 1           | 1      |        | 1      | 1      | 1      | 1      | 1      | 1      | 1      | 2      | 2      | 2      |
| Substance Misuse                                    | 4           | 4      |        | 3      | 2      | 2      | 2      | 2      | 1      | 5      | 6      | 6      | 6      |
| Care Leaver                                         | 3           | 3      |        | 3      | 3      | 4      | 4      | 4      |        |        | 6      | 6      | 7      |
| Supervised by YOT                                   | 5           | 5      |        | 4      | 3      | 5      | 3      | 3      | 9      |        | 4      | 4      | 4      |
| Pregnancy                                           | 10          | 8      |        | 6      |        | 3      | 3      |        | 1      | 9      |        | 10     | 9      |
| Parent not caring for own child                     | 0           | 0      |        | 0      | 0      | 1      | 1      | 1      |        | 1      | 1      | 10     | 1      |
| SEND (16-18 year olds)                              | 12          | 10     |        | 10     | 9      | 10     | 8      | 10     | 26     | _      | 22     | 23     | 22     |
|                                                     | 40          | 39     |        | 40     | 41     | 47     | 49     | 50     | 37     | 37     | 37     | 37     | 45     |
| SEND (19+ year olds) Total 16-18 NEET with at least | 40          | 39     | 40     | 40     | 41     | 4/     | 49     | 50     | 37     | 3/     | 37     | 3/     | 45     |
| one vulnerable group                                | 53          | 48     | 44     | 42     | 32     | 30     | 25     | 33     | 69     | 73     | 70     |        | 70     |
| one ramerable group                                 |             | 1 10   |        |        |        | 30     |        |        |        | , , ,  | , , ,  |        | , , ,  |
| 16-18 year old Not                                  |             |        |        |        |        |        |        |        |        |        |        |        |        |
| Knowns by Vulnerable                                |             |        |        |        |        |        |        |        |        |        |        |        |        |
| Group                                               | Apr-15      | Mar-15 | Feb-15 | Jan-15 | Dec-14 | Nov-14 | Oct-14 |        | Aug-14 |        |        | May-14 | Apr-14 |
| Children in Care                                    | 12          | 11     | 8      | 6      |        | 13     | 14     | 37     | 8      |        | 6      | 5      | 11     |
| Caring for own child                                | 4           | 2      | 2      | 2      | 2      | 2      | 2      | 4      | 6      |        |        | 4      | 6      |
| Asylum seeker                                       | 2           |        |        |        |        |        |        |        |        |        |        | 2      | 3      |
| Carer not own child                                 | 2           | 1      | 1      | 1      |        | 1      | 1      | 7      |        |        | 1      | 1      | 1      |
| Substance Misuse                                    | 1           | 1      |        | 0      | 0      | 0      | 1      |        |        | 0      | 0      | 0      | 0      |
| Care Leaver                                         | 2           | 2      | 2      | 1      | 0      | 0      | 0      |        |        | 1      | 2      | 1      | 1      |
| Supervised by YOT                                   | 1           | 1      | 1      | 1      | 2      | 1      | 4      | 7      | 1      | 2      | 2      | 1      | 2      |
| Pregnancy                                           | 3           | 3      |        | 2      |        | 2      | 2      | 2      |        | 2      | 1      | 1      | 1      |
| Parent not caring for own child                     | 0           |        |        | 0      |        | 0      | 0      |        |        | 1      | 1      | 1      | 1      |
| SEND (16-18 year olds)                              | 22          | 21     | 20     | 20     |        | 32     | 37     | 96     |        | 19     |        | 14     | 14     |
| SEND (19+ year olds)                                | 244         |        |        |        | 235    | 239    | 243    |        | 179    |        | 186    | 191    | 202    |
| Total not known with at least one                   | <del></del> | 1      |        |        |        |        |        |        |        |        |        |        |        |
| vulnerable group                                    | 44          | 38     | 34     | 31     | 38     | 44     | 53     | 135    | 35     | 35     | 31     |        | 28     |