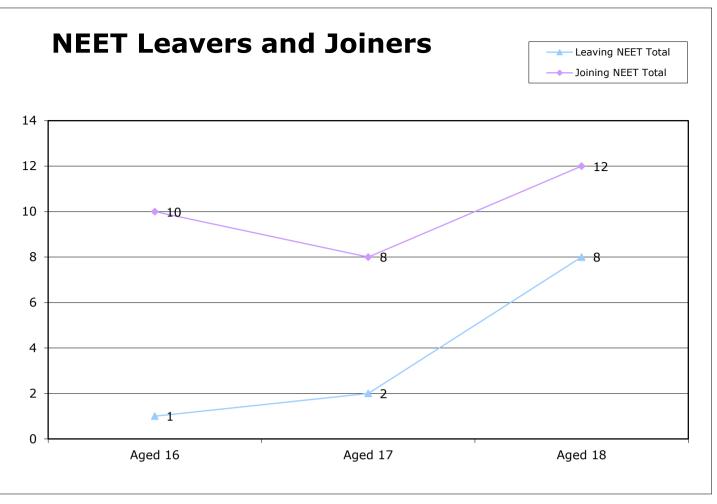

Source: IYSS File: April 2015 monthly report.xlsx

| 16-18 Year old NEET            |         |         |         | 16-18 |         |
|--------------------------------|---------|---------|---------|-------|---------|
| Leavers & Joiners              | Aged 16 | Aged 17 | Aged 18 |       | Aged 19 |
| Leaving NEET Total             | 36      | 42      | 42      | 120   | 93      |
| Education                      | 2       | 0       | 1       | 3     | 1       |
| Employment                     | 15      | 25      | 10      | 50    | 3       |
| Government supported training  | 17      | 17      | 13      | 47    | 0       |
| Re-engagement Provision        | 0       | 0       | 0       | 0     | 0       |
| NEET in other area             | 0       | 0       | 0       | 0     | 0       |
| Custodial Sentence             | 1       | 0       | 0       | 1     | 0       |
| Moved Away                     | 0       | 0       | 0       | 0     | 0       |
| Cannot Be Contacted            | 0       | 0       | 0       | 0     | 0       |
| Refused to disclose activity   | 0       | 0       | 0       | 0     | 0       |
| Unknown Activity               | 0       | 0       | 18      | 18    | 0       |
| Other Reason                   | 1       | 0       | 0       | 1     | 89      |
| Joining NEET Total             | 80      | 89      | 97      | 266   | 0       |
| Education                      | 31      | 26      | 5       | 62    | 0       |
| Employment                     | 6       | 11      | 40      | 57    | 0       |
| Government supported training  | 15      | 7       | 6       | 28    | 0       |
| Re-engagement Provision        | 0       | 0       | 0       | 0     | 0       |
| NEET in other area             | 0       | 0       | 0       | 0     | 0       |
| Other (inc custodial sentence) | 28      | 45      | 46      | 119   | 0       |
| Joiners>Leavers                | -44     | -47     | -55     | -146  | 93      |