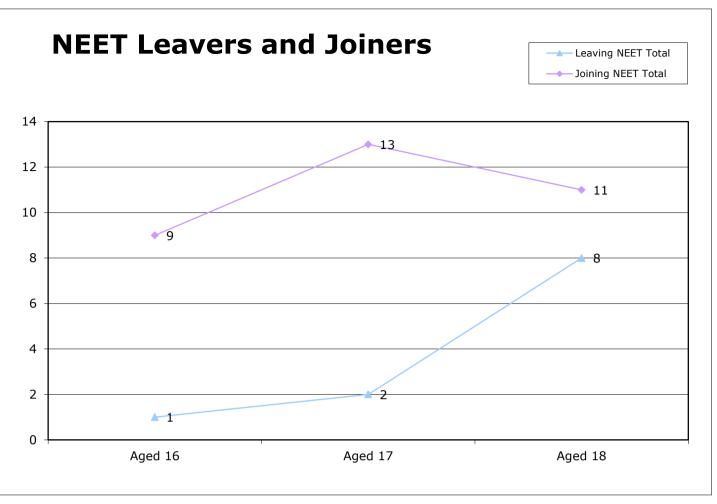

Source: IYSS File: April 2015 monthly report.xlsx

| 16-18 Year old NEET            |         |         |         | 16-18 |         |
|--------------------------------|---------|---------|---------|-------|---------|
| Leavers & Joiners              | Aged 16 | Aged 17 | Aged 18 |       | Aged 19 |
| Leaving NEET Total             | 36      | 42      | 42      | 120   | 93      |
| Education                      | 2       | 0       | 1       | 3     | 1       |
| Employment                     | 15      | 25      | 10      | 50    | 3       |
| Government supported training  | 17      | 17      | 13      | 47    | 0       |
| Re-engagement Provision        | 0       | 0       | 0       | 0     | 0       |
| NEET in other area             | 0       | 0       | 0       | 0     | 0       |
| Custodial Sentence             | 1       | 0       | 0       | 1     | 0       |
| Moved Away                     | 0       | 0       | 0       | 0     | 0       |
| Cannot Be Contacted            | 0       | 0       | 0       | 0     | 0       |
| Refused to disclose activity   | 0       | 0       | 0       | 0     | 0       |
| Unknown Activity               | 0       | 0       | 18      | 18    | 0       |
| Other Reason                   | 1       | 0       | 0       | 1     | 89      |
| Joining NEET Total             | 80      | 89      | 97      | 266   | 0       |
| Education                      | 31      | 26      | 5       | 62    | 0       |
| Employment                     | 6       | 11      | 40      | 57    | 0       |
| Government supported training  | 15      | 7       | 6       | 28    | 0       |
| Re-engagement Provision        | 0       | 0       | 0       | 0     | 0       |
| NEET in other area             | 0       | 0       | 0       | 0     | 0       |
| Other (inc custodial sentence) | 28      | 45      | 46      | 119   | 0       |
| Joiners>Leavers                | -44     | -47     | -55     | -146  | 93      |