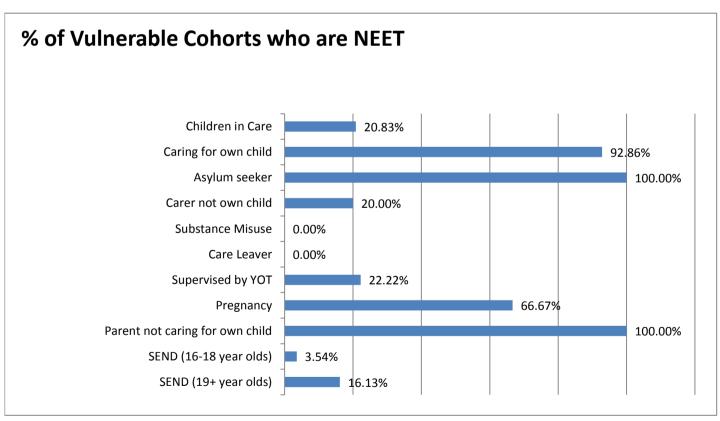

#### **Education and Young People's Services Performance Management NEET Monthly Report - Kent**

| NEET MONTHLY REPO                                                                |                            | T                         |                          |                     |                   |                           |                            |                       |                    |                     |                     |                           |                     |
|----------------------------------------------------------------------------------|----------------------------|---------------------------|--------------------------|---------------------|-------------------|---------------------------|----------------------------|-----------------------|--------------------|---------------------|---------------------|---------------------------|---------------------|
| 16-18 year old cohort by                                                         |                            |                           |                          |                     |                   |                           |                            |                       |                    |                     |                     |                           |                     |
| Vulnerable Group                                                                 | Apr-15                     | Mar-15                    | Feb-15                   | Jan-15              | Dec-14            | Nov-14                    | Oct-14                     | Sep-14                | Aug-14             | Jul-14              | Jun-14              | May-14                    | Apr-14              |
| Children in Care                                                                 | 667                        | 666                       | 672                      | 673                 | 678               | 692                       | 680                        | 688                   | 747                | 746                 | 714                 |                           | 701                 |
| Caring for own child                                                             | 356                        | 340                       | 336                      | 328                 | 293               | 281                       | 262                        | 252                   | 605                | 540                 | 533                 | 531                       | 530                 |
| Asylum seeker                                                                    | 40                         | 40                        | 40                       | 40                  | 40                | 41                        | 41                         | 41                    | 79                 | 80                  | 79                  | 78                        | 78                  |
| Carer not own child                                                              | 87                         | 83                        | 79                       | 77                  | 72                | 73                        | 73                         | 71                    | 84                 | 84                  | 84                  |                           | 86                  |
| Substance Misuse                                                                 | 72                         | 72                        | 79                       | 71                  | 72                | 101                       | 99                         | 98                    | 136                | 149                 | 160                 |                           | 162                 |
| Care Leaver                                                                      | 84                         | 84                        | 81                       | 80                  | 71                | 77                        | 76                         | 76                    | 63                 | 61                  | 61                  | 62                        | 63                  |
| Supervised by YOT                                                                | 239                        | 237                       | 236                      | 231                 | 257               | 289                       | 285                        | 259                   | 166                | 180                 | 181                 | 201                       | 204                 |
|                                                                                  |                            |                           |                          |                     | 157               |                           |                            |                       |                    |                     |                     |                           | 176                 |
| Pregnancy                                                                        | 195                        | 188                       | 177                      | 168                 |                   | 143                       | 137                        | 133                   | 196                | 203                 | 190                 | 184                       |                     |
| Parent not caring for own child                                                  | 16                         | 16                        | 16                       | 16                  | 13                | 13                        |                            | 13                    | 22                 | 22                  | 23                  |                           | 23                  |
| SEND (16-18 year olds)                                                           | 2082                       | 2082                      | 2088                     | 2086                | 2087              | 2094                      | 2106                       | 2114                  | 2283               | 2279                | 2098                | 2099                      | 2113                |
| SEND (19+ year olds)                                                             | 3895                       | 3895                      | 3898                     | 3898                | 3900              | 3901                      | 3902                       | 3902                  | 3196               | 3257                | 3312                | 3377                      | 3871                |
| Total 16-18 cohort with at least one vulnerable group                            | 3381                       | 3356                      | 3339                     | 3316                | 3279              | 3309                      | 3295                       | 3276                  | 3822               | 3781                | 3599                |                           | 3598                |
| one vallierable group                                                            | 3301                       | 3330                      | 3337                     | 3310                | 3273              | 3307                      | 3233                       | 3270                  | 3022               | 3701                | 3377                |                           | 3330                |
|                                                                                  |                            |                           |                          |                     |                   |                           |                            |                       |                    |                     |                     |                           |                     |
| 16-18 year old NEET by                                                           |                            |                           |                          |                     |                   |                           |                            |                       |                    |                     |                     |                           |                     |
| Vulnerable Group                                                                 | Apr-15                     | Mar-15                    | Feb-15                   | Jan-15              | Dec-14            |                           |                            | Sep-14                | Aug-14             | Jul-14              | Jun-14              | May-14                    | Apr-14              |
| Children in Care                                                                 | 114                        | 107                       | 98                       | 97                  | 94                | 91                        | _                          | 98                    | 165                | 159                 | 159                 | 154                       | 158                 |
| Caring for own child                                                             | 253                        | 237                       | 230                      | 224                 | 187               | 175                       | 154                        | 165                   | 408                | 385                 | 383                 | 382                       | 382                 |
| Asylum seeker                                                                    | 4                          | 4                         | 4                        | 4                   | 5                 | 5                         |                            | 3                     | 5                  | 5                   | 4                   | 4                         | 5                   |
| Carer not own child                                                              | 30                         | 28                        | 25                       | 23                  | 21                | 18                        |                            | 18                    | 29                 | 30                  | 28                  |                           | 29                  |
| Substance Misuse                                                                 | 14                         | 14                        | 11                       | 14                  | 12                | 19                        | 15                         | 18                    | 32                 | 47                  | 60                  | 60                        | 59                  |
| Care Leaver                                                                      | 38                         | 38                        | 37                       | 33                  | 31                | 28                        | 31                         | 41                    | 31                 | 30                  | 31                  | 32                        | 33                  |
| Supervised by YOT                                                                | 83                         | 83                        | 77                       | 75                  | 85                | 75                        | 57                         | 47                    | 63                 | 71                  | 77                  | 80                        | 85                  |
| Pregnancy                                                                        | 153                        | 148                       | 136                      | 130                 | 112               | 96                        | 93                         | 94                    | 143                | 148                 | 135                 | 131                       | 121                 |
| Parent not caring for own child                                                  | 7                          | 7                         | 8                        | 9                   | 7                 | 5                         | 6                          | 7                     | 12                 | 11                  | 12                  | 12                        | 12                  |
| SEND (16-18 year olds)                                                           | 191                        | 193                       | 174                      | 168                 | 166               | 154                       | 147                        | 157                   | 295                | 305                 | 256                 | 252                       | 258                 |
| SEND (19+ year olds)                                                             | 836                        | 837                       | 833                      | 834                 | 830               | 826                       | 841                        | 858                   | 748                | 725                 | 735                 | 748                       | 822                 |
| Total 16-18 NEET with at least                                                   |                            |                           |                          |                     |                   |                           |                            |                       |                    |                     |                     |                           |                     |
| one vulnerable group                                                             | 761                        | 733                       | 680                      | 659                 | 598               | 546                       | 504                        | 551                   | 974                | 995                 | 955                 |                           | 944                 |
| 16-18 year old Not                                                               |                            |                           |                          |                     |                   |                           |                            |                       |                    |                     |                     |                           |                     |
| Knowns by Vulnerable                                                             |                            |                           |                          |                     |                   |                           |                            |                       |                    |                     |                     |                           |                     |
| Group                                                                            | Apr-15                     | Mar-15                    | Feb-15                   | Jan-15              | Dec-14            | Nov-14                    | Oct-14                     | Sep-14                | Aug-14             | Jul-14              | Jun-14              | May-14                    | Apr-14              |
| Children in Care                                                                 | 107                        | 97                        | 99                       | 95                  | 99                | 169                       | 189                        | 424                   | 77                 | 80                  | 87                  | 72                        | 75                  |
|                                                                                  | 45                         | 38                        | 38                       | 35                  | 38                | 44                        | 45                         | 63                    | 37                 | 38                  | 52                  | 39                        | 37                  |
| Caring for own child                                                             | 73                         | 50                        | 5                        | •                   |                   |                           |                            |                       |                    |                     |                     |                           | 20                  |
| Caring for own child  Asylum seeker                                              | 12                         | 9                         |                          | 10                  | 10                | 16                        | 21                         | 30                    | 19                 | 19                  | 23                  | 19                        |                     |
|                                                                                  | _                          | 9                         |                          |                     | 10<br>8           |                           |                            | 30<br>39              | 19<br>7            | 19<br>5             | 23<br>8             |                           | 7                   |
| Asylum seeker                                                                    | 12                         | 9                         | 10                       | 10                  |                   | 9                         | 11                         |                       |                    |                     |                     | 8                         | 7                   |
| Asylum seeker<br>Carer not own child                                             | 12<br>14                   | 9<br>10<br>12             | 10<br>9                  | 10<br>9             | 8                 | 9                         | 11<br>31                   | 39                    | 7                  | 5                   | 8                   | 8<br>29                   |                     |
| Asylum seeker<br>Carer not own child<br>Substance Misuse                         | 12<br>14<br>15<br>18       | 9<br>10<br>12<br>18       | 10<br>9<br>12<br>16      | 10<br>9<br>11       | 8<br>5<br>12      | 9<br>30<br>16             | 11<br>31<br>16             | 39<br>57<br>17        | 7<br>20<br>8       | 5<br>26<br>10       | 8<br>32<br>13       | 8<br>29<br>13             | 7<br>30<br>11       |
| Asylum seeker Carer not own child Substance Misuse Care Leaver Supervised by YOT | 12<br>14<br>15<br>18<br>15 | 9<br>10<br>12<br>18<br>12 | 10<br>9<br>12<br>16<br>5 | 10<br>9<br>11<br>18 | 8<br>5<br>12<br>8 | 9<br>30<br>16<br>72       | 11<br>31<br>16<br>78       | 39<br>57<br>17<br>123 | 7<br>20<br>8<br>23 | 5<br>26<br>10<br>30 | 8<br>32<br>13<br>25 | 8<br>29<br>13<br>27       | 7<br>30<br>11<br>16 |
| Asylum seeker<br>Carer not own child<br>Substance Misuse<br>Care Leaver          | 12<br>14<br>15<br>18       | 9<br>10<br>12<br>18       | 10<br>9<br>12<br>16      | 10<br>9<br>11<br>18 | 8<br>5<br>12      | 9<br>30<br>16<br>72<br>14 | 11<br>31<br>16<br>78<br>13 | 39<br>57<br>17        | 7<br>20<br>8       | 5<br>26<br>10       | 8<br>32<br>13<br>25 | 8<br>29<br>13<br>27<br>11 | 7<br>30<br>11       |