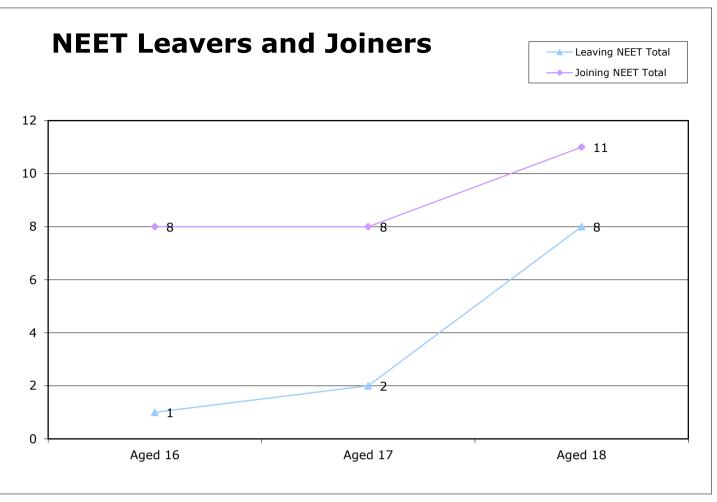

vulnerable group

| 16 10 Very ald NEET            |         |         |    |       |         |
|--------------------------------|---------|---------|----|-------|---------|
| 16-18 Year old NEET            | 20046   |         |    | 16-18 |         |
| Leavers & Joiners              | Aged 16 | Aged 17 |    | Total | Aged 19 |
| Leaving NEET Total             | 4       | 6       | 2  | 12    | 7       |
| Education                      | 1       | 0       | 0  | 1     | 0       |
| Employment                     | 2       | 6       | 2  | 10    | 1       |
| Government supported training  | 1       | 0       | 0  | 1     | 0       |
| Re-engagement Provision        | 0       | 0       | 0  | 0     | 0       |
| NEET in other area             | 0       | 0       | 0  | 0     | 0       |
| Custodial Sentence             | 0       | 0       | 0  | 0     | 0       |
| Moved Away                     | 0       | 0       | 0  | 0     | 0       |
| Cannot Be Contacted            | 0       | 0       | 0  | 0     | 0       |
| Refused to disclose activity   | 0       | 0       | 0  | 0     | 0       |
| Unknown Activity               | 0       | 0       | 0  | 0     | 0       |
| Other Reason                   | 0       | 0       | 0  | 0     | 6       |
| Joining NEET Total             | 11      | 11      | 6  | 28    | 0       |
| Education                      | 2       | 5       | 1  | 8     | 0       |
| Employment                     | 2       | 0       | 1  | 3     | 0       |
| Government supported training  | 3       | 2       | 0  | 5     | 0       |
| Re-engagement Provision        | 0       | 0       | 0  | 0     | 0       |
| NEET in other area             | 0       | 0       | 0  | 0     | 0       |
| Other (inc custodial sentence) | 4       | 4       | 4  | 12    | 0       |
| Joiners>Leavers                | -7      | -5      | -4 | -16   | 7       |