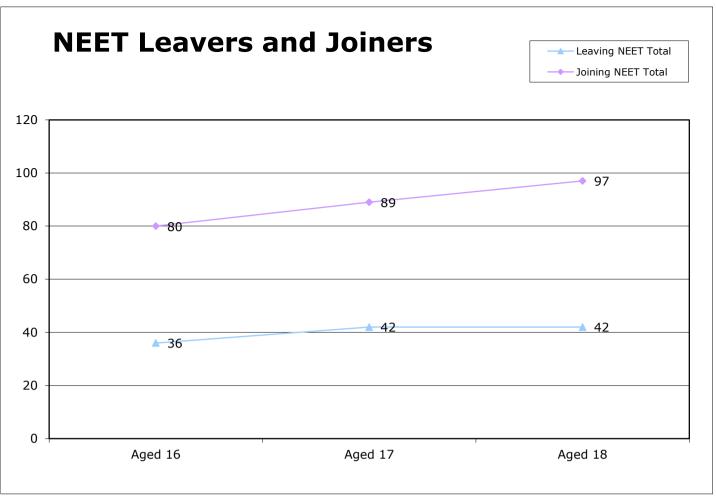

Source: IYSS File: April 2015 monthly report.xlsx

| 16-18 Year old NEET            |         |         |         | 16-18 |         |
|--------------------------------|---------|---------|---------|-------|---------|
| Leavers & Joiners              | Aged 16 | Aged 17 | Aged 18 |       | Aged 19 |
| Leaving NEET Total             | 36      | 42      | 42      | 120   | 93      |
| Education                      | 2       | 0       | 1       | 3     | 1       |
| Employment                     | 15      | 25      | 10      | 50    | 3       |
| Government supported training  | 17      | 17      | 13      | 47    | 0       |
| Re-engagement Provision        | 0       | 0       | 0       | 0     | 0       |
| NEET in other area             | 0       | 0       | 0       | 0     | 0       |
| Custodial Sentence             | 1       | 0       | 0       | 1     | 0       |
| Moved Away                     | 0       | 0       | 0       | 0     | 0       |
| Cannot Be Contacted            | 0       | 0       | 0       | 0     | 0       |
| Refused to disclose activity   | 0       | 0       | 0       | 0     | 0       |
| Unknown Activity               | 0       | 0       | 18      | 18    | 0       |
| Other Reason                   | 1       | 0       | 0       | 1     | 89      |
| Joining NEET Total             | 80      | 89      | 97      | 266   | 0       |
| Education                      | 31      | 26      | 5       | 62    | 0       |
| Employment                     | 6       | 11      | 40      | 57    | 0       |
| Government supported training  | 15      | 7       | 6       | 28    | 0       |
| Re-engagement Provision        | 0       | 0       | 0       | 0     | 0       |
| NEET in other area             | 0       | 0       | 0       | 0     | 0       |
| Other (inc custodial sentence) | 28      | 45      | 46      | 119   | 0       |
| Joiners>Leavers                | -44     | -47     | -55     | -146  | 93      |