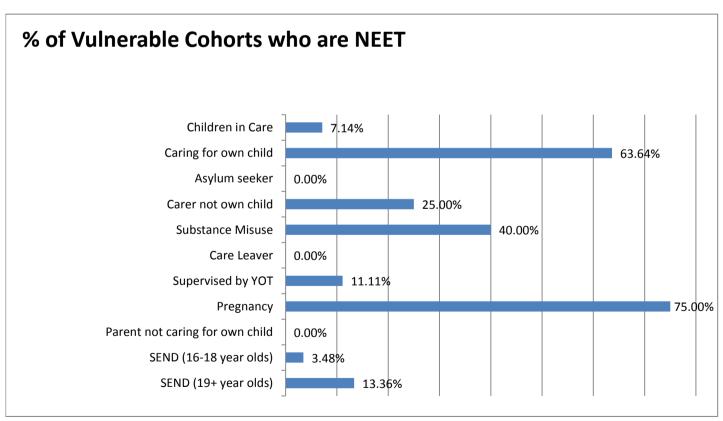

#### **Education and Young People's Services Performance Management NEET Monthly Report - Kent**

| NEET MONTHLY REPO                                                                |                            | T                         |                          |                     |                   |                           |                            |                       |                    |                     |                     |                           |                     |
|----------------------------------------------------------------------------------|----------------------------|---------------------------|--------------------------|---------------------|-------------------|---------------------------|----------------------------|-----------------------|--------------------|---------------------|---------------------|---------------------------|---------------------|
| 16-18 year old cohort by                                                         |                            |                           |                          |                     |                   |                           |                            |                       |                    |                     |                     |                           |                     |
| Vulnerable Group                                                                 | Apr-15                     | Mar-15                    | Feb-15                   | Jan-15              | Dec-14            | Nov-14                    | Oct-14                     | Sep-14                | Aug-14             | Jul-14              | Jun-14              | May-14                    | Apr-14              |
| Children in Care                                                                 | 667                        | 666                       | 672                      | 673                 | 678               | 692                       | 680                        | 688                   | 747                | 746                 | 714                 |                           | 701                 |
| Caring for own child                                                             | 356                        | 340                       | 336                      | 328                 | 293               | 281                       | 262                        | 252                   | 605                | 540                 | 533                 | 531                       | 530                 |
| Asylum seeker                                                                    | 40                         | 40                        | 40                       | 40                  | 40                | 41                        | 41                         | 41                    | 79                 | 80                  | 79                  | 78                        | 78                  |
| Carer not own child                                                              | 87                         | 83                        | 79                       | 77                  | 72                | 73                        | 73                         | 71                    | 84                 | 84                  | 84                  |                           | 86                  |
| Substance Misuse                                                                 | 72                         | 72                        | 79                       | 71                  | 72                | 101                       | 99                         | 98                    | 136                | 149                 | 160                 |                           | 162                 |
| Care Leaver                                                                      | 84                         | 84                        | 81                       | 80                  | 71                | 77                        | 76                         | 76                    | 63                 | 61                  | 61                  | 62                        | 63                  |
| Supervised by YOT                                                                | 239                        | 237                       | 236                      | 231                 | 257               | 289                       | 285                        | 259                   | 166                | 180                 | 181                 | 201                       | 204                 |
|                                                                                  |                            |                           |                          |                     | 157               |                           |                            |                       |                    |                     |                     |                           | 176                 |
| Pregnancy                                                                        | 195                        | 188                       | 177                      | 168                 |                   | 143                       | 137                        | 133                   | 196                | 203                 | 190                 | 184                       |                     |
| Parent not caring for own child                                                  | 16                         | 16                        | 16                       | 16                  | 13                | 13                        |                            | 13                    | 22                 | 22                  | 23                  |                           | 23                  |
| SEND (16-18 year olds)                                                           | 2082                       | 2082                      | 2088                     | 2086                | 2087              | 2094                      | 2106                       | 2114                  | 2283               | 2279                | 2098                | 2099                      | 2113                |
| SEND (19+ year olds)                                                             | 3895                       | 3895                      | 3898                     | 3898                | 3900              | 3901                      | 3902                       | 3902                  | 3196               | 3257                | 3312                | 3377                      | 3871                |
| Total 16-18 cohort with at least one vulnerable group                            | 3381                       | 3356                      | 3339                     | 3316                | 3279              | 3309                      | 3295                       | 3276                  | 3822               | 3781                | 3599                |                           | 3598                |
| one vallierable group                                                            | 3301                       | 3330                      | 3337                     | 3310                | 3273              | 3307                      | 3233                       | 3270                  | 3022               | 3701                | 3377                |                           | 3330                |
|                                                                                  |                            |                           |                          |                     |                   |                           |                            |                       |                    |                     |                     |                           |                     |
| 16-18 year old NEET by                                                           |                            |                           |                          |                     |                   |                           |                            |                       |                    |                     |                     |                           |                     |
| Vulnerable Group                                                                 | Apr-15                     | Mar-15                    | Feb-15                   | Jan-15              | Dec-14            |                           |                            | Sep-14                | Aug-14             | Jul-14              | Jun-14              | May-14                    | Apr-14              |
| Children in Care                                                                 | 114                        | 107                       | 98                       | 97                  | 94                | 91                        | _                          | 98                    | 165                | 159                 | 159                 | 154                       | 158                 |
| Caring for own child                                                             | 253                        | 237                       | 230                      | 224                 | 187               | 175                       | 154                        | 165                   | 408                | 385                 | 383                 | 382                       | 382                 |
| Asylum seeker                                                                    | 4                          | 4                         | 4                        | 4                   | 5                 | 5                         |                            | 3                     | 5                  | 5                   | 4                   | 4                         | 5                   |
| Carer not own child                                                              | 30                         | 28                        | 25                       | 23                  | 21                | 18                        |                            | 18                    | 29                 | 30                  | 28                  |                           | 29                  |
| Substance Misuse                                                                 | 14                         | 14                        | 11                       | 14                  | 12                | 19                        | 15                         | 18                    | 32                 | 47                  | 60                  | 60                        | 59                  |
| Care Leaver                                                                      | 38                         | 38                        | 37                       | 33                  | 31                | 28                        | 31                         | 41                    | 31                 | 30                  | 31                  | 32                        | 33                  |
| Supervised by YOT                                                                | 83                         | 83                        | 77                       | 75                  | 85                | 75                        | 57                         | 47                    | 63                 | 71                  | 77                  | 80                        | 85                  |
| Pregnancy                                                                        | 153                        | 148                       | 136                      | 130                 | 112               | 96                        | 93                         | 94                    | 143                | 148                 | 135                 | 131                       | 121                 |
| Parent not caring for own child                                                  | 7                          | 7                         | 8                        | 9                   | 7                 | 5                         | 6                          | 7                     | 12                 | 11                  | 12                  | 12                        | 12                  |
| SEND (16-18 year olds)                                                           | 191                        | 193                       | 174                      | 168                 | 166               | 154                       | 147                        | 157                   | 295                | 305                 | 256                 | 252                       | 258                 |
| SEND (19+ year olds)                                                             | 836                        | 837                       | 833                      | 834                 | 830               | 826                       | 841                        | 858                   | 748                | 725                 | 735                 | 748                       | 822                 |
| Total 16-18 NEET with at least                                                   |                            |                           |                          |                     |                   |                           |                            |                       |                    |                     |                     |                           |                     |
| one vulnerable group                                                             | 761                        | 733                       | 680                      | 659                 | 598               | 546                       | 504                        | 551                   | 974                | 995                 | 955                 |                           | 944                 |
| 16-18 year old Not                                                               |                            |                           |                          |                     |                   |                           |                            |                       |                    |                     |                     |                           |                     |
| Knowns by Vulnerable                                                             |                            |                           |                          |                     |                   |                           |                            |                       |                    |                     |                     |                           |                     |
| Group                                                                            | Apr-15                     | Mar-15                    | Feb-15                   | Jan-15              | Dec-14            | Nov-14                    | Oct-14                     | Sep-14                | Aug-14             | Jul-14              | Jun-14              | May-14                    | Apr-14              |
| Children in Care                                                                 | 107                        | 97                        | 99                       | 95                  | 99                | 169                       | 189                        | 424                   | 77                 | 80                  | 87                  | 72                        | 75                  |
|                                                                                  | 45                         | 38                        | 38                       | 35                  | 38                | 44                        | 45                         | 63                    | 37                 | 38                  | 52                  | 39                        | 37                  |
| Caring for own child                                                             | 73                         | 50                        | 5                        | •                   |                   |                           |                            |                       |                    |                     |                     |                           | 20                  |
| Caring for own child  Asylum seeker                                              | 12                         | 9                         |                          | 10                  | 10                | 16                        | 21                         | 30                    | 19                 | 19                  | 23                  | 19                        |                     |
|                                                                                  | _                          | 9                         |                          |                     | 10<br>8           |                           |                            | 30<br>39              | 19<br>7            | 19<br>5             | 23<br>8             |                           | 7                   |
| Asylum seeker                                                                    | 12                         | 9                         | 10                       | 10                  |                   | 9                         | 11                         |                       |                    |                     |                     | 8                         | 7                   |
| Asylum seeker<br>Carer not own child                                             | 12<br>14                   | 9<br>10<br>12             | 10<br>9                  | 10<br>9             | 8                 | 9                         | 11<br>31                   | 39                    | 7                  | 5                   | 8                   | 8<br>29                   |                     |
| Asylum seeker<br>Carer not own child<br>Substance Misuse                         | 12<br>14<br>15<br>18       | 9<br>10<br>12<br>18       | 10<br>9<br>12<br>16      | 10<br>9<br>11       | 8<br>5<br>12      | 9<br>30<br>16             | 11<br>31<br>16             | 39<br>57<br>17        | 7<br>20<br>8       | 5<br>26<br>10       | 8<br>32<br>13       | 8<br>29<br>13             | 7<br>30<br>11       |
| Asylum seeker Carer not own child Substance Misuse Care Leaver Supervised by YOT | 12<br>14<br>15<br>18<br>15 | 9<br>10<br>12<br>18<br>12 | 10<br>9<br>12<br>16<br>5 | 10<br>9<br>11<br>18 | 8<br>5<br>12<br>8 | 9<br>30<br>16<br>72       | 11<br>31<br>16<br>78       | 39<br>57<br>17<br>123 | 7<br>20<br>8<br>23 | 5<br>26<br>10<br>30 | 8<br>32<br>13<br>25 | 8<br>29<br>13<br>27       | 7<br>30<br>11<br>16 |
| Asylum seeker<br>Carer not own child<br>Substance Misuse<br>Care Leaver          | 12<br>14<br>15<br>18       | 9<br>10<br>12<br>18       | 10<br>9<br>12<br>16      | 10<br>9<br>11<br>18 | 8<br>5<br>12      | 9<br>30<br>16<br>72<br>14 | 11<br>31<br>16<br>78<br>13 | 39<br>57<br>17        | 7<br>20<br>8       | 5<br>26<br>10       | 8<br>32<br>13<br>25 | 8<br>29<br>13<br>27<br>11 | 7<br>30<br>11       |