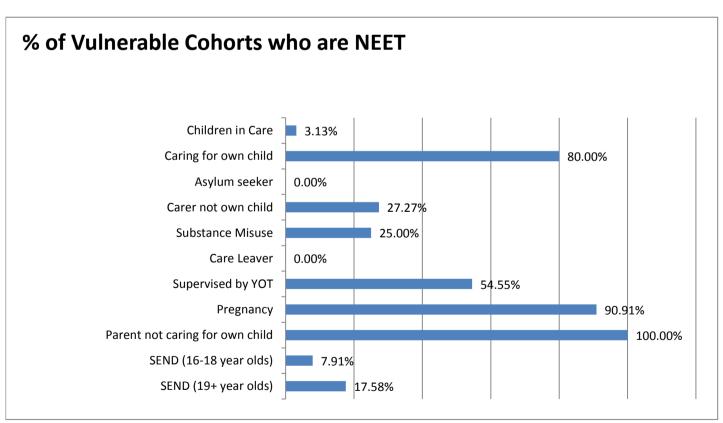

#### **Education and Young People's Services Performance Management NEET Monthly Report - Kent**

| NEET MONTHLY REPO                                                                |                            | T                         |                          |                     |                   |                           |                            |                       |                    |                     |                     |                           |                     |
|----------------------------------------------------------------------------------|----------------------------|---------------------------|--------------------------|---------------------|-------------------|---------------------------|----------------------------|-----------------------|--------------------|---------------------|---------------------|---------------------------|---------------------|
| 16-18 year old cohort by                                                         |                            |                           |                          |                     |                   |                           |                            |                       |                    |                     |                     |                           |                     |
| Vulnerable Group                                                                 | Apr-15                     | Mar-15                    | Feb-15                   | Jan-15              | Dec-14            | Nov-14                    | Oct-14                     | Sep-14                | Aug-14             | Jul-14              | Jun-14              | May-14                    | Apr-14              |
| Children in Care                                                                 | 667                        | 666                       | 672                      | 673                 | 678               | 692                       | 680                        | 688                   | 747                | 746                 | 714                 |                           | 701                 |
| Caring for own child                                                             | 356                        | 340                       | 336                      | 328                 | 293               | 281                       | 262                        | 252                   | 605                | 540                 | 533                 | 531                       | 530                 |
| Asylum seeker                                                                    | 40                         | 40                        | 40                       | 40                  | 40                | 41                        | 41                         | 41                    | 79                 | 80                  | 79                  | 78                        | 78                  |
| Carer not own child                                                              | 87                         | 83                        | 79                       | 77                  | 72                | 73                        | 73                         | 71                    | 84                 | 84                  | 84                  |                           | 86                  |
| Substance Misuse                                                                 | 72                         | 72                        | 79                       | 71                  | 72                | 101                       | 99                         | 98                    | 136                | 149                 | 160                 |                           | 162                 |
| Care Leaver                                                                      | 84                         | 84                        | 81                       | 80                  | 71                | 77                        | 76                         | 76                    | 63                 | 61                  | 61                  | 62                        | 63                  |
| Supervised by YOT                                                                | 239                        | 237                       | 236                      | 231                 | 257               | 289                       | 285                        | 259                   | 166                | 180                 | 181                 | 201                       | 204                 |
|                                                                                  |                            |                           |                          |                     | 157               |                           |                            |                       |                    |                     |                     |                           | 176                 |
| Pregnancy                                                                        | 195                        | 188                       | 177                      | 168                 |                   | 143                       | 137                        | 133                   | 196                | 203                 | 190                 | 184                       |                     |
| Parent not caring for own child                                                  | 16                         | 16                        | 16                       | 16                  | 13                | 13                        |                            | 13                    | 22                 | 22                  | 23                  |                           | 23                  |
| SEND (16-18 year olds)                                                           | 2082                       | 2082                      | 2088                     | 2086                | 2087              | 2094                      | 2106                       | 2114                  | 2283               | 2279                | 2098                | 2099                      | 2113                |
| SEND (19+ year olds)                                                             | 3895                       | 3895                      | 3898                     | 3898                | 3900              | 3901                      | 3902                       | 3902                  | 3196               | 3257                | 3312                | 3377                      | 3871                |
| Total 16-18 cohort with at least one vulnerable group                            | 3381                       | 3356                      | 3339                     | 3316                | 3279              | 3309                      | 3295                       | 3276                  | 3822               | 3781                | 3599                |                           | 3598                |
| one vallierable group                                                            | 3301                       | 3330                      | 3337                     | 3310                | 3273              | 3307                      | 3233                       | 3270                  | 3022               | 3701                | 3377                |                           | 3330                |
|                                                                                  |                            |                           |                          |                     |                   |                           |                            |                       |                    |                     |                     |                           |                     |
| 16-18 year old NEET by                                                           |                            |                           |                          |                     |                   |                           |                            |                       |                    |                     |                     |                           |                     |
| Vulnerable Group                                                                 | Apr-15                     | Mar-15                    | Feb-15                   | Jan-15              | Dec-14            |                           |                            | Sep-14                | Aug-14             | Jul-14              | Jun-14              | May-14                    | Apr-14              |
| Children in Care                                                                 | 114                        | 107                       | 98                       | 97                  | 94                | 91                        | _                          | 98                    | 165                | 159                 | 159                 | 154                       | 158                 |
| Caring for own child                                                             | 253                        | 237                       | 230                      | 224                 | 187               | 175                       | 154                        | 165                   | 408                | 385                 | 383                 | 382                       | 382                 |
| Asylum seeker                                                                    | 4                          | 4                         | 4                        | 4                   | 5                 | 5                         |                            | 3                     | 5                  | 5                   | 4                   | 4                         | 5                   |
| Carer not own child                                                              | 30                         | 28                        | 25                       | 23                  | 21                | 18                        |                            | 18                    | 29                 | 30                  | 28                  |                           | 29                  |
| Substance Misuse                                                                 | 14                         | 14                        | 11                       | 14                  | 12                | 19                        | 15                         | 18                    | 32                 | 47                  | 60                  | 60                        | 59                  |
| Care Leaver                                                                      | 38                         | 38                        | 37                       | 33                  | 31                | 28                        | 31                         | 41                    | 31                 | 30                  | 31                  | 32                        | 33                  |
| Supervised by YOT                                                                | 83                         | 83                        | 77                       | 75                  | 85                | 75                        | 57                         | 47                    | 63                 | 71                  | 77                  | 80                        | 85                  |
| Pregnancy                                                                        | 153                        | 148                       | 136                      | 130                 | 112               | 96                        | 93                         | 94                    | 143                | 148                 | 135                 | 131                       | 121                 |
| Parent not caring for own child                                                  | 7                          | 7                         | 8                        | 9                   | 7                 | 5                         | 6                          | 7                     | 12                 | 11                  | 12                  | 12                        | 12                  |
| SEND (16-18 year olds)                                                           | 191                        | 193                       | 174                      | 168                 | 166               | 154                       | 147                        | 157                   | 295                | 305                 | 256                 | 252                       | 258                 |
| SEND (19+ year olds)                                                             | 836                        | 837                       | 833                      | 834                 | 830               | 826                       | 841                        | 858                   | 748                | 725                 | 735                 | 748                       | 822                 |
| Total 16-18 NEET with at least                                                   |                            |                           |                          |                     |                   |                           |                            |                       |                    |                     |                     |                           |                     |
| one vulnerable group                                                             | 761                        | 733                       | 680                      | 659                 | 598               | 546                       | 504                        | 551                   | 974                | 995                 | 955                 |                           | 944                 |
| 16-18 year old Not                                                               |                            |                           |                          |                     |                   |                           |                            |                       |                    |                     |                     |                           |                     |
| Knowns by Vulnerable                                                             |                            |                           |                          |                     |                   |                           |                            |                       |                    |                     |                     |                           |                     |
| Group                                                                            | Apr-15                     | Mar-15                    | Feb-15                   | Jan-15              | Dec-14            | Nov-14                    | Oct-14                     | Sep-14                | Aug-14             | Jul-14              | Jun-14              | May-14                    | Apr-14              |
| Children in Care                                                                 | 107                        | 97                        | 99                       | 95                  | 99                | 169                       | 189                        | 424                   | 77                 | 80                  | 87                  | 72                        | 75                  |
|                                                                                  | 45                         | 38                        | 38                       | 35                  | 38                | 44                        | 45                         | 63                    | 37                 | 38                  | 52                  | 39                        | 37                  |
| Caring for own child                                                             | 73                         | 50                        | 5                        | •                   |                   |                           |                            |                       |                    |                     |                     |                           | 20                  |
| Caring for own child  Asylum seeker                                              | 12                         | 9                         |                          | 10                  | 10                | 16                        | 21                         | 30                    | 19                 | 19                  | 23                  | 19                        |                     |
|                                                                                  | _                          | 9                         |                          |                     | 10<br>8           |                           |                            | 30<br>39              | 19<br>7            | 19<br>5             | 23<br>8             |                           | 7                   |
| Asylum seeker                                                                    | 12                         | 9                         | 10                       | 10                  |                   | 9                         | 11                         |                       |                    |                     |                     | 8                         | 7                   |
| Asylum seeker<br>Carer not own child                                             | 12<br>14                   | 9<br>10<br>12             | 10<br>9                  | 10<br>9             | 8                 | 9                         | 11<br>31                   | 39                    | 7                  | 5                   | 8                   | 8<br>29                   |                     |
| Asylum seeker<br>Carer not own child<br>Substance Misuse                         | 12<br>14<br>15<br>18       | 9<br>10<br>12<br>18       | 10<br>9<br>12<br>16      | 10<br>9<br>11       | 8<br>5<br>12      | 9<br>30<br>16             | 11<br>31<br>16             | 39<br>57<br>17        | 7<br>20<br>8       | 5<br>26<br>10       | 8<br>32<br>13       | 8<br>29<br>13             | 7<br>30<br>11       |
| Asylum seeker Carer not own child Substance Misuse Care Leaver Supervised by YOT | 12<br>14<br>15<br>18<br>15 | 9<br>10<br>12<br>18<br>12 | 10<br>9<br>12<br>16<br>5 | 10<br>9<br>11<br>18 | 8<br>5<br>12<br>8 | 9<br>30<br>16<br>72       | 11<br>31<br>16<br>78       | 39<br>57<br>17<br>123 | 7<br>20<br>8<br>23 | 5<br>26<br>10<br>30 | 8<br>32<br>13<br>25 | 8<br>29<br>13<br>27       | 7<br>30<br>11<br>16 |
| Asylum seeker<br>Carer not own child<br>Substance Misuse<br>Care Leaver          | 12<br>14<br>15<br>18       | 9<br>10<br>12<br>18       | 10<br>9<br>12<br>16      | 10<br>9<br>11<br>18 | 8<br>5<br>12      | 9<br>30<br>16<br>72<br>14 | 11<br>31<br>16<br>78<br>13 | 39<br>57<br>17        | 7<br>20<br>8       | 5<br>26<br>10       | 8<br>32<br>13<br>25 | 8<br>29<br>13<br>27<br>11 | 7<br>30<br>11       |