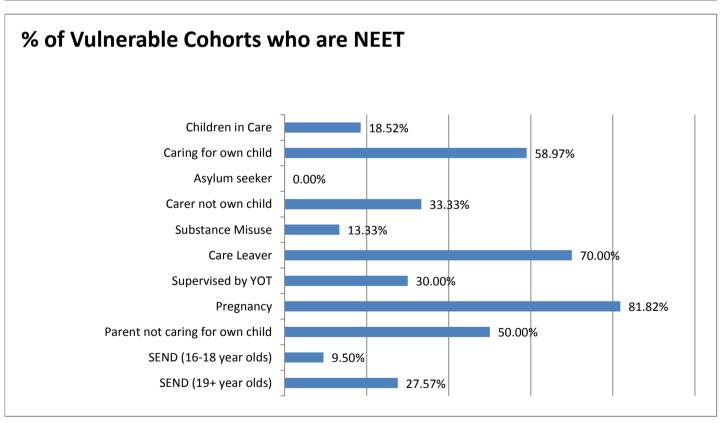

#### **Education and Young People's Services Performance Management NEET Monthly Report - Ashford**

| NEET Monthly Repo                                   |             |        |        |        |        |        |        |        |        |        |        |        |        |
|-----------------------------------------------------|-------------|--------|--------|--------|--------|--------|--------|--------|--------|--------|--------|--------|--------|
| 16-18 year old cohort by                            |             |        |        |        |        |        |        |        |        |        |        |        |        |
| Vulnerable Group                                    | Apr-15      | Mar-15 | Feb-15 | Jan-15 | Dec-14 | Nov-14 | Oct-14 | Sep-14 | Aug-14 | Jul-14 |        | May-14 | Apr-14 |
| Children in Care                                    | 56          |        |        | 55     | 53     | 56     | 56     |        | 70     |        | 70     | 70     | 70     |
| Caring for own child                                | 23          | 23     |        | 22     | 18     | 15     | 13     | 12     | 35     |        | 34     | 34     | 34     |
| Asylum seeker                                       | 4           | 4      |        | 4      | 4      | 4      | 4      | 4      | 10     |        | 10     | 10     | 10     |
| Carer not own child                                 | 10          | 10     |        | 10     |        | 10     | 10     |        | 9      |        | 9      | 9      | 9      |
| Substance Misuse                                    | 7           | 7      |        | 7      | 6      | 6      | 6      | 6      | 9      | 11     | 12     | 12     | 12     |
| Care Leaver                                         | 5           | 5      |        | 4      | 4      | 5      | 5      |        |        |        | 9      | 9      | 10     |
| Supervised by YOT                                   | 13          | 13     |        | 14     | _      | 17     | 18     | 20     |        |        | 11     | 13     | 13     |
| Pregnancy                                           | 13          | 12     |        | 10     |        | 9      | 9      | 8      | 14     | 14     | 14     | 14     | 13     |
| Parent not caring for own child                     | 0           | 0      |        | 0      | 0      | 1      | 1      | 1      | 2      | 2      | 2      | 2      | 2      |
| SEND (16-18 year olds)                              | 153         | 153    |        | 152    | 152    | 155    | 157    | 170    | 183    | 183    | 174    | 174    | 175    |
| SEND (19+ year olds)                                | 319         | 319    | 319    | 319    | 320    | 322    | 323    | 323    | 249    | 252    | 257    | 263    | 319    |
| Total 16-18 cohort with at least                    |             |        |        |        |        |        |        |        |        |        |        |        |        |
| one vulnerable group                                | 251         | 250    | 248    | 246    | 242    | 242    | 244    | 257    | 301    | 302    | 293    |        | 295    |
|                                                     |             |        |        |        |        |        |        |        |        |        |        |        |        |
| 16-18 year old NEET by                              |             |        |        |        |        |        |        |        |        |        |        |        |        |
| Vulnerable Group                                    | Apr-15      | Mar-15 | Feb-15 | Jan-15 | Dec-14 | Nov-14 | Oct-14 | Sep-14 | Aug-14 | Jul-14 | Jun-14 | May-14 | Apr-14 |
| Children in Care                                    | 14          | 14     | 12     | 12     | 9      | 9      | 7      | 12     | 15     | 16     | 17     | 17     | 15     |
| Caring for own child                                | 17          | 17     | 16     | 15     | 10     | 7      | 5      | 5      |        | 21     | 21     | 21     | 22     |
| Asylum seeker                                       | 0           | 0      |        | 0      |        | 0      | 0      |        |        |        | 0      | 0      | 0      |
| Carer not own child                                 | 1           | 1      |        | 1      | 1      | 1      | 1      | 1      | 1      | 1      | 2      | 2      | 2      |
| Substance Misuse                                    | 4           | 4      |        | 3      | 2      | 2      | 2      | 2      | 1      | 5      | 6      | 6      | 6      |
| Care Leaver                                         | 3           | 3      |        | 3      | 3      | 4      | 4      | 4      |        |        | 6      | 6      | 7      |
| Supervised by YOT                                   | 5           | 5      |        | 4      | 3      | 5      | 3      | 3      | 9      |        | 4      | 4      | 4      |
| Pregnancy                                           | 10          | 8      |        | 6      |        | 3      | 3      |        | 1      | 9      |        | 10     | 9      |
| Parent not caring for own child                     | 0           | 0      |        | 0      | 0      | 1      | 1      | 1      |        | 1      | 1      | 10     | 1      |
| SEND (16-18 year olds)                              | 12          | 10     |        | 10     | 9      | 10     | 8      | 10     | 26     | _      | 22     | 23     | 22     |
|                                                     | 40          | 39     |        | 40     | 41     | 47     | 49     | 50     | 37     | 37     | 37     | 37     | 45     |
| SEND (19+ year olds) Total 16-18 NEET with at least | 40          | 39     | 40     | 40     | 41     | 4/     | 49     | 50     | 37     | 3/     | 37     | 3/     | 45     |
| one vulnerable group                                | 53          | 48     | 44     | 42     | 32     | 30     | 25     | 33     | 69     | 73     | 70     |        | 70     |
| one ramerable group                                 |             | 1 10   |        |        |        | 30     |        |        |        | , , ,  | , , ,  |        | , , ,  |
| 16-18 year old Not                                  |             |        |        |        |        |        |        |        |        |        |        |        |        |
| Knowns by Vulnerable                                |             |        |        |        |        |        |        |        |        |        |        |        |        |
| Group                                               | Apr-15      | Mar-15 | Feb-15 | Jan-15 | Dec-14 | Nov-14 | Oct-14 |        | Aug-14 |        |        | May-14 | Apr-14 |
| Children in Care                                    | 12          | 11     | 8      | 6      |        | 13     | 14     | 37     | 8      |        | 6      | 5      | 11     |
| Caring for own child                                | 4           | 2      | 2      | 2      | 2      | 2      | 2      | 4      | 6      |        |        | 4      | 6      |
| Asylum seeker                                       | 2           |        |        |        |        |        |        |        |        |        |        | 2      | 3      |
| Carer not own child                                 | 2           | 1      | 1      | 1      |        | 1      | 1      | 7      |        |        | 1      | 1      | 1      |
| Substance Misuse                                    | 1           | 1      |        | 0      | 0      | 0      | 1      |        |        | 0      | 0      | 0      | 0      |
| Care Leaver                                         | 2           | 2      | 2      | 1      | 0      | 0      | 0      |        |        | 1      | 2      | 1      | 1      |
| Supervised by YOT                                   | 1           | 1      | 1      | 1      | 2      | 1      | 4      | 7      | 1      | 2      | 2      | 1      | 2      |
| Pregnancy                                           | 3           | 3      |        | 2      |        | 2      | 2      | 2      |        | 2      | 1      | 1      | 1      |
| Parent not caring for own child                     | 0           |        |        | 0      |        | 0      | 0      |        |        | 1      | 1      | 1      | 1      |
| SEND (16-18 year olds)                              | 22          | 21     | 20     | 20     |        | 32     | 37     | 96     |        | 19     |        | 14     | 14     |
| SEND (19+ year olds)                                | 244         |        |        |        | 235    | 239    | 243    |        | 179    |        | 186    | 191    | 202    |
| Total not known with at least one                   | <del></del> | 1      |        |        |        |        |        |        |        |        |        |        |        |
| vulnerable group                                    | 44          | 38     | 34     | 31     | 38     | 44     | 53     | 135    | 35     | 35     | 31     |        | 28     |