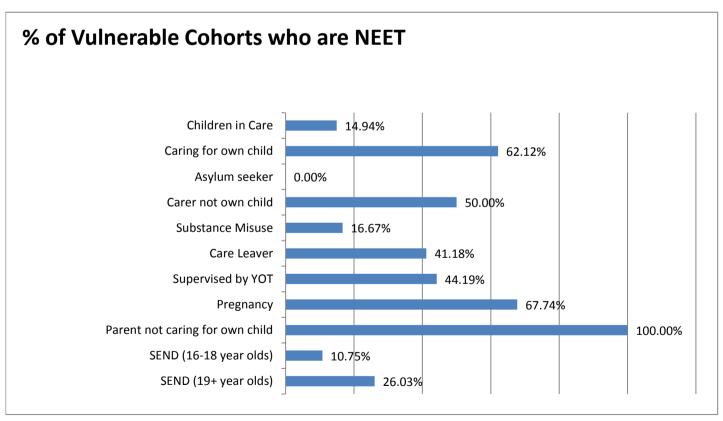

#### **Education and Young People's Services Performance Management NEET Monthly Report - Ashford**

| NEET Monthly Repo                                   |             |        |        |        |        |        |        |        |        |        |        |        |        |
|-----------------------------------------------------|-------------|--------|--------|--------|--------|--------|--------|--------|--------|--------|--------|--------|--------|
| 16-18 year old cohort by                            |             |        |        |        |        |        |        |        |        |        |        |        |        |
| Vulnerable Group                                    | Apr-15      | Mar-15 | Feb-15 | Jan-15 | Dec-14 | Nov-14 | Oct-14 | Sep-14 | Aug-14 | Jul-14 |        | May-14 | Apr-14 |
| Children in Care                                    | 56          |        |        | 55     | 53     | 56     | 56     |        | 70     |        | 70     | 70     | 70     |
| Caring for own child                                | 23          | 23     |        | 22     | 18     | 15     | 13     | 12     | 35     |        | 34     | 34     | 34     |
| Asylum seeker                                       | 4           | 4      |        | 4      | 4      | 4      | 4      | 4      | 10     |        | 10     | 10     | 10     |
| Carer not own child                                 | 10          | 10     |        | 10     |        | 10     | 10     |        | 9      |        | 9      | 9      | 9      |
| Substance Misuse                                    | 7           | 7      |        | 7      | 6      | 6      | 6      | 6      | 9      | 11     | 12     | 12     | 12     |
| Care Leaver                                         | 5           | 5      |        | 4      | 4      | 5      | 5      |        |        |        | 9      | 9      | 10     |
| Supervised by YOT                                   | 13          | 13     |        | 14     | _      | 17     | 18     | 20     |        |        | 11     | 13     | 13     |
| Pregnancy                                           | 13          | 12     |        | 10     |        | 9      | 9      | 8      | 14     | 14     | 14     | 14     | 13     |
| Parent not caring for own child                     | 0           | 0      |        | 0      | 0      | 1      | 1      | 1      | 2      | 2      | 2      | 2      | 2      |
| SEND (16-18 year olds)                              | 153         | 153    |        | 152    | 152    | 155    | 157    | 170    | 183    | 183    | 174    | 174    | 175    |
| SEND (19+ year olds)                                | 319         | 319    | 319    | 319    | 320    | 322    | 323    | 323    | 249    | 252    | 257    | 263    | 319    |
| Total 16-18 cohort with at least                    |             |        |        |        |        |        |        |        |        |        |        |        |        |
| one vulnerable group                                | 251         | 250    | 248    | 246    | 242    | 242    | 244    | 257    | 301    | 302    | 293    |        | 295    |
|                                                     |             |        |        |        |        |        |        |        |        |        |        |        |        |
| 16-18 year old NEET by                              |             |        |        |        |        |        |        |        |        |        |        |        |        |
| Vulnerable Group                                    | Apr-15      | Mar-15 | Feb-15 | Jan-15 | Dec-14 | Nov-14 | Oct-14 | Sep-14 | Aug-14 | Jul-14 | Jun-14 | May-14 | Apr-14 |
| Children in Care                                    | 14          | 14     | 12     | 12     | 9      | 9      | 7      | 12     | 15     | 16     | 17     | 17     | 15     |
| Caring for own child                                | 17          | 17     | 16     | 15     | 10     | 7      | 5      | 5      |        | 21     | 21     | 21     | 22     |
| Asylum seeker                                       | 0           | 0      |        | 0      |        | 0      | 0      |        |        |        | 0      | 0      | 0      |
| Carer not own child                                 | 1           | 1      |        | 1      | 1      | 1      | 1      | 1      | 1      | 1      | 2      | 2      | 2      |
| Substance Misuse                                    | 4           | 4      |        | 3      | 2      | 2      | 2      | 2      | 1      | 5      | 6      | 6      | 6      |
| Care Leaver                                         | 3           | 3      |        | 3      | 3      | 4      | 4      | 4      |        |        | 6      | 6      | 7      |
| Supervised by YOT                                   | 5           | 5      |        | 4      | 3      | 5      | 3      | 3      | 9      |        | 4      | 4      | 4      |
| Pregnancy                                           | 10          | 8      |        | 6      |        | 3      | 3      |        | 1      | 9      |        | 10     | 9      |
| Parent not caring for own child                     | 0           | 0      |        | 0      | 0      | 1      | 1      | 1      |        | 1      | 1      | 10     | 1      |
| SEND (16-18 year olds)                              | 12          | 10     |        | 10     | 9      | 10     | 8      | 10     | 26     | _      | 22     | 23     | 22     |
|                                                     | 40          | 39     |        | 40     | 41     | 47     | 49     | 50     | 37     | 37     | 37     | 37     | 45     |
| SEND (19+ year olds) Total 16-18 NEET with at least | 40          | 39     | 40     | 40     | 41     | 4/     | 49     | 50     | 37     | 3/     | 37     | 3/     | 45     |
| one vulnerable group                                | 53          | 48     | 44     | 42     | 32     | 30     | 25     | 33     | 69     | 73     | 70     |        | 70     |
| one ramerable group                                 |             | 1 10   |        |        |        | 30     |        |        |        | , , ,  | , , ,  |        | , , ,  |
| 16-18 year old Not                                  |             |        |        |        |        |        |        |        |        |        |        |        |        |
| Knowns by Vulnerable                                |             |        |        |        |        |        |        |        |        |        |        |        |        |
| Group                                               | Apr-15      | Mar-15 | Feb-15 | Jan-15 | Dec-14 | Nov-14 | Oct-14 |        | Aug-14 |        |        | May-14 | Apr-14 |
| Children in Care                                    | 12          | 11     | 8      | 6      |        | 13     | 14     | 37     | 8      |        | 6      | 5      | 11     |
| Caring for own child                                | 4           | 2      | 2      | 2      | 2      | 2      | 2      | 4      | 6      |        |        | 4      | 6      |
| Asylum seeker                                       | 2           |        |        |        |        |        |        |        |        |        |        | 2      | 3      |
| Carer not own child                                 | 2           | 1      | 1      | 1      |        | 1      | 1      | 7      |        |        | 1      | 1      | 1      |
| Substance Misuse                                    | 1           | 1      |        | 0      | 0      | 0      | 1      |        |        | 0      | 0      | 0      | 0      |
| Care Leaver                                         | 2           | 2      | 2      | 1      | 0      | 0      | 0      |        |        | 1      | 2      | 1      | 1      |
| Supervised by YOT                                   | 1           | 1      | 1      | 1      | 2      | 1      | 4      | 7      | 1      | 2      | 2      | 1      | 2      |
| Pregnancy                                           | 3           | 3      |        | 2      |        | 2      | 2      | 2      |        | 2      | 1      | 1      | 1      |
| Parent not caring for own child                     | 0           |        |        | 0      |        | 0      | 0      |        |        | 1      | 1      | 1      | 1      |
| SEND (16-18 year olds)                              | 22          | 21     | 20     | 20     |        | 32     | 37     | 96     |        | 19     |        | 14     | 14     |
| SEND (19+ year olds)                                | 244         |        |        |        | 235    | 239    | 243    |        | 179    |        | 186    | 191    | 202    |
| Total not known with at least one                   | <del></del> | 1      |        |        |        |        |        |        |        |        |        |        |        |
| vulnerable group                                    | 44          | 38     | 34     | 31     | 38     | 44     | 53     | 135    | 35     | 35     | 31     |        | 28     |