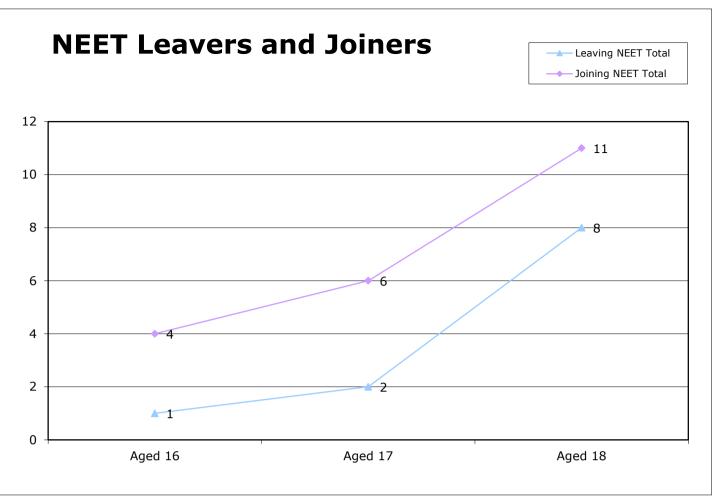

vulnerable group

| 16 10 Very ald NEET            |         |         |    |       |         |
|--------------------------------|---------|---------|----|-------|---------|
| 16-18 Year old NEET            | 20046   |         |    | 16-18 |         |
| Leavers & Joiners              | Aged 16 | Aged 17 |    | Total | Aged 19 |
| Leaving NEET Total             | 4       | 6       | 2  | 12    | 7       |
| Education                      | 1       | 0       | 0  | 1     | 0       |
| Employment                     | 2       | 6       | 2  | 10    | 1       |
| Government supported training  | 1       | 0       | 0  | 1     | 0       |
| Re-engagement Provision        | 0       | 0       | 0  | 0     | 0       |
| NEET in other area             | 0       | 0       | 0  | 0     | 0       |
| Custodial Sentence             | 0       | 0       | 0  | 0     | 0       |
| Moved Away                     | 0       | 0       | 0  | 0     | 0       |
| Cannot Be Contacted            | 0       | 0       | 0  | 0     | 0       |
| Refused to disclose activity   | 0       | 0       | 0  | 0     | 0       |
| Unknown Activity               | 0       | 0       | 0  | 0     | 0       |
| Other Reason                   | 0       | 0       | 0  | 0     | 6       |
| Joining NEET Total             | 11      | 11      | 6  | 28    | 0       |
| Education                      | 2       | 5       | 1  | 8     | 0       |
| Employment                     | 2       | 0       | 1  | 3     | 0       |
| Government supported training  | 3       | 2       | 0  | 5     | 0       |
| Re-engagement Provision        | 0       | 0       | 0  | 0     | 0       |
| NEET in other area             | 0       | 0       | 0  | 0     | 0       |
| Other (inc custodial sentence) | 4       | 4       | 4  | 12    | 0       |
| Joiners>Leavers                | -7      | -5      | -4 | -16   | 7       |