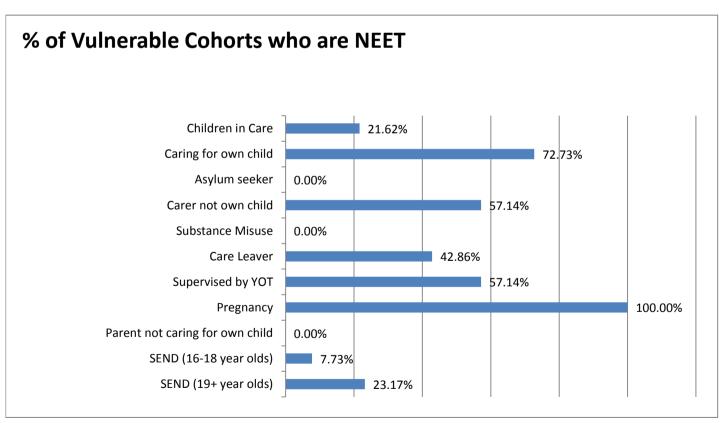

#### **Education and Young People's Services Performance Management NEET Monthly Report - Ashford**

| NEET Monthly Repo                                   |             |        |        |        |        |        |        |        |        |        |        |        |        |
|-----------------------------------------------------|-------------|--------|--------|--------|--------|--------|--------|--------|--------|--------|--------|--------|--------|
| 16-18 year old cohort by                            |             |        |        |        |        |        |        |        |        |        |        |        |        |
| Vulnerable Group                                    | Apr-15      | Mar-15 | Feb-15 | Jan-15 | Dec-14 | Nov-14 | Oct-14 | Sep-14 | Aug-14 | Jul-14 |        | May-14 | Apr-14 |
| Children in Care                                    | 56          |        |        | 55     | 53     | 56     | 56     |        | 70     |        | 70     | 70     | 70     |
| Caring for own child                                | 23          | 23     |        | 22     | 18     | 15     | 13     | 12     | 35     |        | 34     | 34     | 34     |
| Asylum seeker                                       | 4           | 4      |        | 4      | 4      | 4      | 4      | 4      | 10     |        | 10     | 10     | 10     |
| Carer not own child                                 | 10          | 10     |        | 10     |        | 10     | 10     |        | 9      |        | 9      | 9      | 9      |
| Substance Misuse                                    | 7           | 7      |        | 7      | 6      | 6      | 6      | 6      | 9      | 11     | 12     | 12     | 12     |
| Care Leaver                                         | 5           | 5      |        | 4      | 4      | 5      | 5      |        |        |        | 9      | 9      | 10     |
| Supervised by YOT                                   | 13          | 13     |        | 14     | _      | 17     | 18     | 20     |        |        | 11     | 13     | 13     |
| Pregnancy                                           | 13          | 12     |        | 10     |        | 9      | 9      | 8      | 14     | 14     | 14     | 14     | 13     |
| Parent not caring for own child                     | 0           | 0      |        | 0      | 0      | 1      | 1      | 1      | 2      | 2      | 2      | 2      | 2      |
| SEND (16-18 year olds)                              | 153         | 153    |        | 152    | 152    | 155    | 157    | 170    | 183    | 183    | 174    | 174    | 175    |
| SEND (19+ year olds)                                | 319         | 319    | 319    | 319    | 320    | 322    | 323    | 323    | 249    | 252    | 257    | 263    | 319    |
| Total 16-18 cohort with at least                    |             |        |        |        |        |        |        |        |        |        |        |        |        |
| one vulnerable group                                | 251         | 250    | 248    | 246    | 242    | 242    | 244    | 257    | 301    | 302    | 293    |        | 295    |
|                                                     |             |        |        |        |        |        |        |        |        |        |        |        |        |
| 16-18 year old NEET by                              |             |        |        |        |        |        |        |        |        |        |        |        |        |
| Vulnerable Group                                    | Apr-15      | Mar-15 | Feb-15 | Jan-15 | Dec-14 | Nov-14 | Oct-14 | Sep-14 | Aug-14 | Jul-14 | Jun-14 | May-14 | Apr-14 |
| Children in Care                                    | 14          | 14     | 12     | 12     | 9      | 9      | 7      | 12     | 15     | 16     | 17     | 17     | 15     |
| Caring for own child                                | 17          | 17     | 16     | 15     | 10     | 7      | 5      | 5      |        | 21     | 21     | 21     | 22     |
| Asylum seeker                                       | 0           | 0      |        | 0      |        | 0      | 0      |        |        |        | 0      | 0      | 0      |
| Carer not own child                                 | 1           | 1      |        | 1      | 1      | 1      | 1      | 1      | 1      | 1      | 2      | 2      | 2      |
| Substance Misuse                                    | 4           | 4      |        | 3      | 2      | 2      | 2      | 2      | 1      | 5      | 6      | 6      | 6      |
| Care Leaver                                         | 3           | 3      |        | 3      | 3      | 4      | 4      | 4      |        |        | 6      | 6      | 7      |
| Supervised by YOT                                   | 5           | 5      |        | 4      | 3      | 5      | 3      | 3      | 9      |        | 4      | 4      | 4      |
| Pregnancy                                           | 10          | 8      |        | 6      |        | 3      | 3      |        | 1      | 9      |        | 10     | 9      |
| Parent not caring for own child                     | 0           | 0      |        | 0      | 0      | 1      | 1      | 1      |        | 1      | 1      | 10     | 1      |
| SEND (16-18 year olds)                              | 12          | 10     |        | 10     | 9      | 10     | 8      | 10     | 26     | _      | 22     | 23     | 22     |
|                                                     | 40          | 39     |        | 40     | 41     | 47     | 49     | 50     | 37     | 37     | 37     | 37     | 45     |
| SEND (19+ year olds) Total 16-18 NEET with at least | 40          | 39     | 40     | 40     | 41     | 4/     | 49     | 50     | 37     | 3/     | 37     | 3/     | 45     |
| one vulnerable group                                | 53          | 48     | 44     | 42     | 32     | 30     | 25     | 33     | 69     | 73     | 70     |        | 70     |
| one ramerable group                                 |             | 1 10   |        |        |        | 30     |        |        |        | , , ,  | , , ,  |        | , , ,  |
| 16-18 year old Not                                  |             |        |        |        |        |        |        |        |        |        |        |        |        |
| Knowns by Vulnerable                                |             |        |        |        |        |        |        |        |        |        |        |        |        |
| Group                                               | Apr-15      | Mar-15 | Feb-15 | Jan-15 | Dec-14 | Nov-14 | Oct-14 |        | Aug-14 |        |        | May-14 | Apr-14 |
| Children in Care                                    | 12          | 11     | 8      | 6      |        | 13     | 14     | 37     | 8      |        | 6      | 5      | 11     |
| Caring for own child                                | 4           | 2      | 2      | 2      | 2      | 2      | 2      | 4      | 6      |        |        | 4      | 6      |
| Asylum seeker                                       | 2           |        |        |        |        |        |        |        |        |        |        | 2      | 3      |
| Carer not own child                                 | 2           | 1      | 1      | 1      |        | 1      | 1      | 7      |        |        | 1      | 1      | 1      |
| Substance Misuse                                    | 1           | 1      |        | 0      | 0      | 0      | 1      |        |        | 0      | 0      | 0      | 0      |
| Care Leaver                                         | 2           | 2      | 2      | 1      | 0      | 0      | 0      |        |        | 1      | 2      | 1      | 1      |
| Supervised by YOT                                   | 1           | 1      | 1      | 1      | 2      | 1      | 4      | 7      | 1      | 2      | 2      | 1      | 2      |
| Pregnancy                                           | 3           | 3      |        | 2      |        | 2      | 2      | 2      |        | 2      | 1      | 1      | 1      |
| Parent not caring for own child                     | 0           |        |        | 0      |        | 0      | 0      |        |        | 1      | 1      | 1      | 1      |
| SEND (16-18 year olds)                              | 22          | 21     | 20     | 20     |        | 32     | 37     | 96     |        | 19     |        | 14     | 14     |
| SEND (19+ year olds)                                | 244         |        |        |        | 235    | 239    | 243    |        | 179    |        | 186    | 191    | 202    |
| Total not known with at least one                   | <del></del> | 1      |        |        |        |        |        |        |        |        |        |        |        |
| vulnerable group                                    | 44          | 38     | 34     | 31     | 38     | 44     | 53     | 135    | 35     | 35     | 31     |        | 28     |