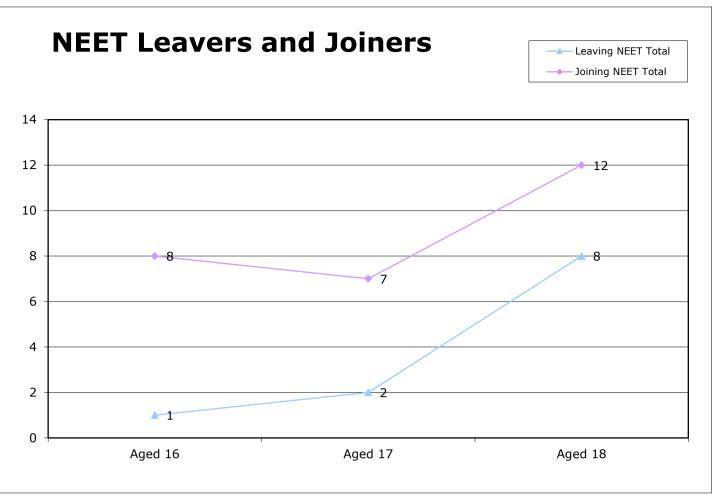

vulnerable group

| 16 10 Very ald NEET            |         |         |    |       |         |
|--------------------------------|---------|---------|----|-------|---------|
| 16-18 Year old NEET            | 20046   |         |    | 16-18 |         |
| Leavers & Joiners              | Aged 16 | Aged 17 |    | Total | Aged 19 |
| Leaving NEET Total             | 4       | 6       | 2  | 12    | 7       |
| Education                      | 1       | 0       | 0  | 1     | 0       |
| Employment                     | 2       | 6       | 2  | 10    | 1       |
| Government supported training  | 1       | 0       | 0  | 1     | 0       |
| Re-engagement Provision        | 0       | 0       | 0  | 0     | 0       |
| NEET in other area             | 0       | 0       | 0  | 0     | 0       |
| Custodial Sentence             | 0       | 0       | 0  | 0     | 0       |
| Moved Away                     | 0       | 0       | 0  | 0     | 0       |
| Cannot Be Contacted            | 0       | 0       | 0  | 0     | 0       |
| Refused to disclose activity   | 0       | 0       | 0  | 0     | 0       |
| Unknown Activity               | 0       | 0       | 0  | 0     | 0       |
| Other Reason                   | 0       | 0       | 0  | 0     | 6       |
| Joining NEET Total             | 11      | 11      | 6  | 28    | 0       |
| Education                      | 2       | 5       | 1  | 8     | 0       |
| Employment                     | 2       | 0       | 1  | 3     | 0       |
| Government supported training  | 3       | 2       | 0  | 5     | 0       |
| Re-engagement Provision        | 0       | 0       | 0  | 0     | 0       |
| NEET in other area             | 0       | 0       | 0  | 0     | 0       |
| Other (inc custodial sentence) | 4       | 4       | 4  | 12    | 0       |
| Joiners>Leavers                | -7      | -5      | -4 | -16   | 7       |