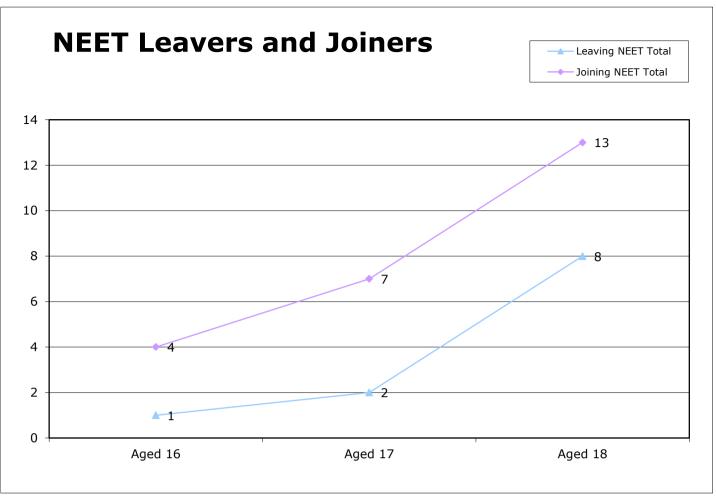

Source: IYSS File: April 2015 monthly report.xlsx

| 16-18 Year old NEET            |         |         |         | 16-18 |         |
|--------------------------------|---------|---------|---------|-------|---------|
| Leavers & Joiners              | Aged 16 | Aged 17 | Aged 18 |       | Aged 19 |
| Leaving NEET Total             | 36      | 42      | 42      | 120   | 93      |
| Education                      | 2       | 0       | 1       | 3     | 1       |
| Employment                     | 15      | 25      | 10      | 50    | 3       |
| Government supported training  | 17      | 17      | 13      | 47    | 0       |
| Re-engagement Provision        | 0       | 0       | 0       | 0     | 0       |
| NEET in other area             | 0       | 0       | 0       | 0     | 0       |
| Custodial Sentence             | 1       | 0       | 0       | 1     | 0       |
| Moved Away                     | 0       | 0       | 0       | 0     | 0       |
| Cannot Be Contacted            | 0       | 0       | 0       | 0     | 0       |
| Refused to disclose activity   | 0       | 0       | 0       | 0     | 0       |
| Unknown Activity               | 0       | 0       | 18      | 18    | 0       |
| Other Reason                   | 1       | 0       | 0       | 1     | 89      |
| Joining NEET Total             | 80      | 89      | 97      | 266   | 0       |
| Education                      | 31      | 26      | 5       | 62    | 0       |
| Employment                     | 6       | 11      | 40      | 57    | 0       |
| Government supported training  | 15      | 7       | 6       | 28    | 0       |
| Re-engagement Provision        | 0       | 0       | 0       | 0     | 0       |
| NEET in other area             | 0       | 0       | 0       | 0     | 0       |
| Other (inc custodial sentence) | 28      | 45      | 46      | 119   | 0       |
| Joiners>Leavers                | -44     | -47     | -55     | -146  | 93      |