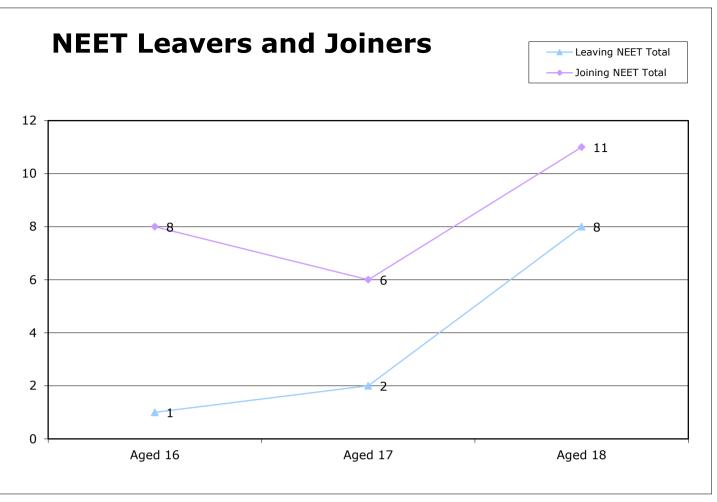

vulnerable group

| 16 10 Very ald NEET            |         |         |    |       |         |
|--------------------------------|---------|---------|----|-------|---------|
| 16-18 Year old NEET            | 20046   |         |    | 16-18 |         |
| Leavers & Joiners              | Aged 16 | Aged 17 |    | Total | Aged 19 |
| Leaving NEET Total             | 4       | 6       | 2  | 12    | 7       |
| Education                      | 1       | 0       | 0  | 1     | 0       |
| Employment                     | 2       | 6       | 2  | 10    | 1       |
| Government supported training  | 1       | 0       | 0  | 1     | 0       |
| Re-engagement Provision        | 0       | 0       | 0  | 0     | 0       |
| NEET in other area             | 0       | 0       | 0  | 0     | 0       |
| Custodial Sentence             | 0       | 0       | 0  | 0     | 0       |
| Moved Away                     | 0       | 0       | 0  | 0     | 0       |
| Cannot Be Contacted            | 0       | 0       | 0  | 0     | 0       |
| Refused to disclose activity   | 0       | 0       | 0  | 0     | 0       |
| Unknown Activity               | 0       | 0       | 0  | 0     | 0       |
| Other Reason                   | 0       | 0       | 0  | 0     | 6       |
| Joining NEET Total             | 11      | 11      | 6  | 28    | 0       |
| Education                      | 2       | 5       | 1  | 8     | 0       |
| Employment                     | 2       | 0       | 1  | 3     | 0       |
| Government supported training  | 3       | 2       | 0  | 5     | 0       |
| Re-engagement Provision        | 0       | 0       | 0  | 0     | 0       |
| NEET in other area             | 0       | 0       | 0  | 0     | 0       |
| Other (inc custodial sentence) | 4       | 4       | 4  | 12    | 0       |
| Joiners>Leavers                | -7      | -5      | -4 | -16   | 7       |