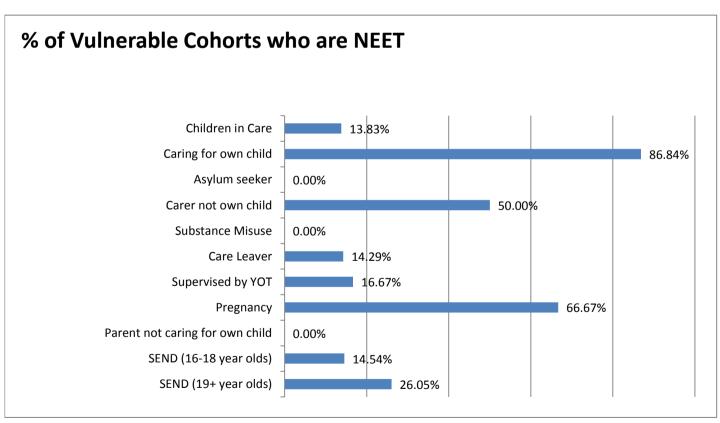

#### **Education and Young People's Services Performance Management NEET Monthly Report - Kent**

| NEET MONTHLY REPO                                                                |                            | T                         |                          |                     |                   |                           |                            |                       |                    |                     |                     |                           |                     |
|----------------------------------------------------------------------------------|----------------------------|---------------------------|--------------------------|---------------------|-------------------|---------------------------|----------------------------|-----------------------|--------------------|---------------------|---------------------|---------------------------|---------------------|
| 16-18 year old cohort by                                                         |                            |                           |                          |                     |                   |                           |                            |                       |                    |                     |                     |                           |                     |
| Vulnerable Group                                                                 | Apr-15                     | Mar-15                    | Feb-15                   | Jan-15              | Dec-14            | Nov-14                    | Oct-14                     | Sep-14                | Aug-14             | Jul-14              | Jun-14              | May-14                    | Apr-14              |
| Children in Care                                                                 | 667                        | 666                       | 672                      | 673                 | 678               | 692                       | 680                        | 688                   | 747                | 746                 | 714                 |                           | 701                 |
| Caring for own child                                                             | 356                        | 340                       | 336                      | 328                 | 293               | 281                       | 262                        | 252                   | 605                | 540                 | 533                 | 531                       | 530                 |
| Asylum seeker                                                                    | 40                         | 40                        | 40                       | 40                  | 40                | 41                        | 41                         | 41                    | 79                 | 80                  | 79                  | 78                        | 78                  |
| Carer not own child                                                              | 87                         | 83                        | 79                       | 77                  | 72                | 73                        | 73                         | 71                    | 84                 | 84                  | 84                  |                           | 86                  |
| Substance Misuse                                                                 | 72                         | 72                        | 79                       | 71                  | 72                | 101                       | 99                         | 98                    | 136                | 149                 | 160                 |                           | 162                 |
| Care Leaver                                                                      | 84                         | 84                        | 81                       | 80                  | 71                | 77                        | 76                         | 76                    | 63                 | 61                  | 61                  | 62                        | 63                  |
| Supervised by YOT                                                                | 239                        | 237                       | 236                      | 231                 | 257               | 289                       | 285                        | 259                   | 166                | 180                 | 181                 | 201                       | 204                 |
|                                                                                  |                            |                           |                          |                     | 157               |                           |                            |                       |                    |                     |                     |                           | 176                 |
| Pregnancy                                                                        | 195                        | 188                       | 177                      | 168                 |                   | 143                       | 137                        | 133                   | 196                | 203                 | 190                 | 184                       |                     |
| Parent not caring for own child                                                  | 16                         | 16                        | 16                       | 16                  | 13                | 13                        |                            | 13                    | 22                 | 22                  | 23                  |                           | 23                  |
| SEND (16-18 year olds)                                                           | 2082                       | 2082                      | 2088                     | 2086                | 2087              | 2094                      | 2106                       | 2114                  | 2283               | 2279                | 2098                | 2099                      | 2113                |
| SEND (19+ year olds)                                                             | 3895                       | 3895                      | 3898                     | 3898                | 3900              | 3901                      | 3902                       | 3902                  | 3196               | 3257                | 3312                | 3377                      | 3871                |
| Total 16-18 cohort with at least one vulnerable group                            | 3381                       | 3356                      | 3339                     | 3316                | 3279              | 3309                      | 3295                       | 3276                  | 3822               | 3781                | 3599                |                           | 3598                |
| one vallierable group                                                            | 3301                       | 3330                      | 3337                     | 3310                | 3273              | 3307                      | 3233                       | 3270                  | 3022               | 3701                | 3377                |                           | 3330                |
|                                                                                  |                            |                           |                          |                     |                   |                           |                            |                       |                    |                     |                     |                           |                     |
| 16-18 year old NEET by                                                           |                            |                           |                          |                     |                   |                           |                            |                       |                    |                     |                     |                           |                     |
| Vulnerable Group                                                                 | Apr-15                     | Mar-15                    | Feb-15                   | Jan-15              | Dec-14            |                           |                            | Sep-14                | Aug-14             | Jul-14              | Jun-14              | May-14                    | Apr-14              |
| Children in Care                                                                 | 114                        | 107                       | 98                       | 97                  | 94                | 91                        | _                          | 98                    | 165                | 159                 | 159                 | 154                       | 158                 |
| Caring for own child                                                             | 253                        | 237                       | 230                      | 224                 | 187               | 175                       | 154                        | 165                   | 408                | 385                 | 383                 | 382                       | 382                 |
| Asylum seeker                                                                    | 4                          | 4                         | 4                        | 4                   | 5                 | 5                         |                            | 3                     | 5                  | 5                   | 4                   | 4                         | 5                   |
| Carer not own child                                                              | 30                         | 28                        | 25                       | 23                  | 21                | 18                        |                            | 18                    | 29                 | 30                  | 28                  |                           | 29                  |
| Substance Misuse                                                                 | 14                         | 14                        | 11                       | 14                  | 12                | 19                        | 15                         | 18                    | 32                 | 47                  | 60                  | 60                        | 59                  |
| Care Leaver                                                                      | 38                         | 38                        | 37                       | 33                  | 31                | 28                        | 31                         | 41                    | 31                 | 30                  | 31                  | 32                        | 33                  |
| Supervised by YOT                                                                | 83                         | 83                        | 77                       | 75                  | 85                | 75                        | 57                         | 47                    | 63                 | 71                  | 77                  | 80                        | 85                  |
| Pregnancy                                                                        | 153                        | 148                       | 136                      | 130                 | 112               | 96                        | 93                         | 94                    | 143                | 148                 | 135                 | 131                       | 121                 |
| Parent not caring for own child                                                  | 7                          | 7                         | 8                        | 9                   | 7                 | 5                         | 6                          | 7                     | 12                 | 11                  | 12                  | 12                        | 12                  |
| SEND (16-18 year olds)                                                           | 191                        | 193                       | 174                      | 168                 | 166               | 154                       | 147                        | 157                   | 295                | 305                 | 256                 | 252                       | 258                 |
| SEND (19+ year olds)                                                             | 836                        | 837                       | 833                      | 834                 | 830               | 826                       | 841                        | 858                   | 748                | 725                 | 735                 | 748                       | 822                 |
| Total 16-18 NEET with at least                                                   |                            |                           |                          |                     |                   |                           |                            |                       |                    |                     |                     |                           |                     |
| one vulnerable group                                                             | 761                        | 733                       | 680                      | 659                 | 598               | 546                       | 504                        | 551                   | 974                | 995                 | 955                 |                           | 944                 |
| 16-18 year old Not                                                               |                            |                           |                          |                     |                   |                           |                            |                       |                    |                     |                     |                           |                     |
| Knowns by Vulnerable                                                             |                            |                           |                          |                     |                   |                           |                            |                       |                    |                     |                     |                           |                     |
| Group                                                                            | Apr-15                     | Mar-15                    | Feb-15                   | Jan-15              | Dec-14            | Nov-14                    | Oct-14                     | Sep-14                | Aug-14             | Jul-14              | Jun-14              | May-14                    | Apr-14              |
| Children in Care                                                                 | 107                        | 97                        | 99                       | 95                  | 99                | 169                       | 189                        | 424                   | 77                 | 80                  | 87                  | 72                        | 75                  |
|                                                                                  | 45                         | 38                        | 38                       | 35                  | 38                | 44                        | 45                         | 63                    | 37                 | 38                  | 52                  | 39                        | 37                  |
| Caring for own child                                                             | 73                         | 50                        | 5                        | •                   |                   |                           |                            |                       |                    |                     |                     |                           | 20                  |
| Caring for own child  Asylum seeker                                              | 12                         | 9                         |                          | 10                  | 10                | 16                        | 21                         | 30                    | 19                 | 19                  | 23                  | 19                        |                     |
|                                                                                  | _                          | 9                         |                          |                     | 10<br>8           |                           |                            | 30<br>39              | 19<br>7            | 19<br>5             | 23<br>8             |                           | 7                   |
| Asylum seeker                                                                    | 12                         | 9                         | 10                       | 10                  |                   | 9                         | 11                         |                       |                    |                     |                     | 8                         | 7                   |
| Asylum seeker<br>Carer not own child                                             | 12<br>14                   | 9<br>10<br>12             | 10<br>9                  | 10<br>9             | 8                 | 9                         | 11<br>31                   | 39                    | 7                  | 5                   | 8                   | 8<br>29                   |                     |
| Asylum seeker<br>Carer not own child<br>Substance Misuse                         | 12<br>14<br>15<br>18       | 9<br>10<br>12<br>18       | 10<br>9<br>12<br>16      | 10<br>9<br>11       | 8<br>5<br>12      | 9<br>30<br>16             | 11<br>31<br>16             | 39<br>57<br>17        | 7<br>20<br>8       | 5<br>26<br>10       | 8<br>32<br>13       | 8<br>29<br>13             | 7<br>30<br>11       |
| Asylum seeker Carer not own child Substance Misuse Care Leaver Supervised by YOT | 12<br>14<br>15<br>18<br>15 | 9<br>10<br>12<br>18<br>12 | 10<br>9<br>12<br>16<br>5 | 10<br>9<br>11<br>18 | 8<br>5<br>12<br>8 | 9<br>30<br>16<br>72       | 11<br>31<br>16<br>78       | 39<br>57<br>17<br>123 | 7<br>20<br>8<br>23 | 5<br>26<br>10<br>30 | 8<br>32<br>13<br>25 | 8<br>29<br>13<br>27       | 7<br>30<br>11<br>16 |
| Asylum seeker<br>Carer not own child<br>Substance Misuse<br>Care Leaver          | 12<br>14<br>15<br>18       | 9<br>10<br>12<br>18       | 10<br>9<br>12<br>16      | 10<br>9<br>11<br>18 | 8<br>5<br>12      | 9<br>30<br>16<br>72<br>14 | 11<br>31<br>16<br>78<br>13 | 39<br>57<br>17        | 7<br>20<br>8       | 5<br>26<br>10       | 8<br>32<br>13<br>25 | 8<br>29<br>13<br>27<br>11 | 7<br>30<br>11       |