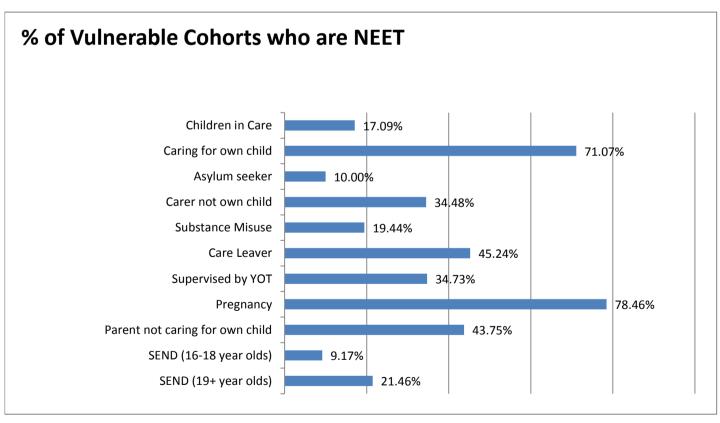

#### **Education and Young People's Services Performance Management NEET Monthly Report - Kent**

| NEET MONTHLY REPO                                                                |                            | T                         |                          |                     |                   |                           |                            |                       |                    |                     |                     |                           |                     |
|----------------------------------------------------------------------------------|----------------------------|---------------------------|--------------------------|---------------------|-------------------|---------------------------|----------------------------|-----------------------|--------------------|---------------------|---------------------|---------------------------|---------------------|
| 16-18 year old cohort by                                                         |                            |                           |                          |                     |                   |                           |                            |                       |                    |                     |                     |                           |                     |
| Vulnerable Group                                                                 | Apr-15                     | Mar-15                    | Feb-15                   | Jan-15              | Dec-14            | Nov-14                    | Oct-14                     | Sep-14                | Aug-14             | Jul-14              | Jun-14              | May-14                    | Apr-14              |
| Children in Care                                                                 | 667                        | 666                       | 672                      | 673                 | 678               | 692                       | 680                        | 688                   | 747                | 746                 | 714                 |                           | 701                 |
| Caring for own child                                                             | 356                        | 340                       | 336                      | 328                 | 293               | 281                       | 262                        | 252                   | 605                | 540                 | 533                 | 531                       | 530                 |
| Asylum seeker                                                                    | 40                         | 40                        | 40                       | 40                  | 40                | 41                        | 41                         | 41                    | 79                 | 80                  | 79                  | 78                        | 78                  |
| Carer not own child                                                              | 87                         | 83                        | 79                       | 77                  | 72                | 73                        | 73                         | 71                    | 84                 | 84                  | 84                  |                           | 86                  |
| Substance Misuse                                                                 | 72                         | 72                        | 79                       | 71                  | 72                | 101                       | 99                         | 98                    | 136                | 149                 | 160                 |                           | 162                 |
| Care Leaver                                                                      | 84                         | 84                        | 81                       | 80                  | 71                | 77                        | 76                         | 76                    | 63                 | 61                  | 61                  | 62                        | 63                  |
| Supervised by YOT                                                                | 239                        | 237                       | 236                      | 231                 | 257               | 289                       | 285                        | 259                   | 166                | 180                 | 181                 | 201                       | 204                 |
|                                                                                  |                            |                           |                          |                     | 157               |                           |                            |                       |                    |                     |                     |                           | 176                 |
| Pregnancy                                                                        | 195                        | 188                       | 177                      | 168                 |                   | 143                       | 137                        | 133                   | 196                | 203                 | 190                 | 184                       |                     |
| Parent not caring for own child                                                  | 16                         | 16                        | 16                       | 16                  | 13                | 13                        |                            | 13                    | 22                 | 22                  | 23                  |                           | 23                  |
| SEND (16-18 year olds)                                                           | 2082                       | 2082                      | 2088                     | 2086                | 2087              | 2094                      | 2106                       | 2114                  | 2283               | 2279                | 2098                | 2099                      | 2113                |
| SEND (19+ year olds)                                                             | 3895                       | 3895                      | 3898                     | 3898                | 3900              | 3901                      | 3902                       | 3902                  | 3196               | 3257                | 3312                | 3377                      | 3871                |
| Total 16-18 cohort with at least one vulnerable group                            | 3381                       | 3356                      | 3339                     | 3316                | 3279              | 3309                      | 3295                       | 3276                  | 3822               | 3781                | 3599                |                           | 3598                |
| one vallierable group                                                            | 3301                       | 3330                      | 3337                     | 3310                | 3273              | 3307                      | 3233                       | 3270                  | 3022               | 3701                | 3377                |                           | 3330                |
|                                                                                  |                            |                           |                          |                     |                   |                           |                            |                       |                    |                     |                     |                           |                     |
| 16-18 year old NEET by                                                           |                            |                           |                          |                     |                   |                           |                            |                       |                    |                     |                     |                           |                     |
| Vulnerable Group                                                                 | Apr-15                     | Mar-15                    | Feb-15                   | Jan-15              | Dec-14            |                           |                            | Sep-14                | Aug-14             | Jul-14              | Jun-14              | May-14                    | Apr-14              |
| Children in Care                                                                 | 114                        | 107                       | 98                       | 97                  | 94                | 91                        | _                          | 98                    | 165                | 159                 | 159                 | 154                       | 158                 |
| Caring for own child                                                             | 253                        | 237                       | 230                      | 224                 | 187               | 175                       | 154                        | 165                   | 408                | 385                 | 383                 | 382                       | 382                 |
| Asylum seeker                                                                    | 4                          | 4                         | 4                        | 4                   | 5                 | 5                         |                            | 3                     | 5                  | 5                   | 4                   | 4                         | 5                   |
| Carer not own child                                                              | 30                         | 28                        | 25                       | 23                  | 21                | 18                        |                            | 18                    | 29                 | 30                  | 28                  |                           | 29                  |
| Substance Misuse                                                                 | 14                         | 14                        | 11                       | 14                  | 12                | 19                        | 15                         | 18                    | 32                 | 47                  | 60                  | 60                        | 59                  |
| Care Leaver                                                                      | 38                         | 38                        | 37                       | 33                  | 31                | 28                        | 31                         | 41                    | 31                 | 30                  | 31                  | 32                        | 33                  |
| Supervised by YOT                                                                | 83                         | 83                        | 77                       | 75                  | 85                | 75                        | 57                         | 47                    | 63                 | 71                  | 77                  | 80                        | 85                  |
| Pregnancy                                                                        | 153                        | 148                       | 136                      | 130                 | 112               | 96                        | 93                         | 94                    | 143                | 148                 | 135                 | 131                       | 121                 |
| Parent not caring for own child                                                  | 7                          | 7                         | 8                        | 9                   | 7                 | 5                         | 6                          | 7                     | 12                 | 11                  | 12                  | 12                        | 12                  |
| SEND (16-18 year olds)                                                           | 191                        | 193                       | 174                      | 168                 | 166               | 154                       | 147                        | 157                   | 295                | 305                 | 256                 | 252                       | 258                 |
| SEND (19+ year olds)                                                             | 836                        | 837                       | 833                      | 834                 | 830               | 826                       | 841                        | 858                   | 748                | 725                 | 735                 | 748                       | 822                 |
| Total 16-18 NEET with at least                                                   |                            |                           |                          |                     |                   |                           |                            |                       |                    |                     |                     |                           |                     |
| one vulnerable group                                                             | 761                        | 733                       | 680                      | 659                 | 598               | 546                       | 504                        | 551                   | 974                | 995                 | 955                 |                           | 944                 |
| 16-18 year old Not                                                               |                            |                           |                          |                     |                   |                           |                            |                       |                    |                     |                     |                           |                     |
| Knowns by Vulnerable                                                             |                            |                           |                          |                     |                   |                           |                            |                       |                    |                     |                     |                           |                     |
| Group                                                                            | Apr-15                     | Mar-15                    | Feb-15                   | Jan-15              | Dec-14            | Nov-14                    | Oct-14                     | Sep-14                | Aug-14             | Jul-14              | Jun-14              | May-14                    | Apr-14              |
| Children in Care                                                                 | 107                        | 97                        | 99                       | 95                  | 99                | 169                       | 189                        | 424                   | 77                 | 80                  | 87                  | 72                        | 75                  |
|                                                                                  | 45                         | 38                        | 38                       | 35                  | 38                | 44                        | 45                         | 63                    | 37                 | 38                  | 52                  | 39                        | 37                  |
| Caring for own child                                                             | 73                         | 50                        | 5                        | •                   |                   |                           |                            |                       |                    |                     |                     |                           | 20                  |
| Caring for own child  Asylum seeker                                              | 12                         | 9                         |                          | 10                  | 10                | 16                        | 21                         | 30                    | 19                 | 19                  | 23                  | 19                        |                     |
|                                                                                  | _                          | 9                         |                          |                     | 10<br>8           |                           |                            | 30<br>39              | 19<br>7            | 19<br>5             | 23<br>8             |                           | 7                   |
| Asylum seeker                                                                    | 12                         | 9                         | 10                       | 10                  |                   | 9                         | 11                         |                       |                    |                     |                     | 8                         | 7                   |
| Asylum seeker<br>Carer not own child                                             | 12<br>14                   | 9<br>10<br>12             | 10<br>9                  | 10<br>9             | 8                 | 9                         | 11<br>31                   | 39                    | 7                  | 5                   | 8                   | 8<br>29                   |                     |
| Asylum seeker<br>Carer not own child<br>Substance Misuse                         | 12<br>14<br>15<br>18       | 9<br>10<br>12<br>18       | 10<br>9<br>12<br>16      | 10<br>9<br>11       | 8<br>5<br>12      | 9<br>30<br>16             | 11<br>31<br>16             | 39<br>57<br>17        | 7<br>20<br>8       | 5<br>26<br>10       | 8<br>32<br>13       | 8<br>29<br>13             | 7<br>30<br>11       |
| Asylum seeker Carer not own child Substance Misuse Care Leaver Supervised by YOT | 12<br>14<br>15<br>18<br>15 | 9<br>10<br>12<br>18<br>12 | 10<br>9<br>12<br>16<br>5 | 10<br>9<br>11<br>18 | 8<br>5<br>12<br>8 | 9<br>30<br>16<br>72       | 11<br>31<br>16<br>78       | 39<br>57<br>17<br>123 | 7<br>20<br>8<br>23 | 5<br>26<br>10<br>30 | 8<br>32<br>13<br>25 | 8<br>29<br>13<br>27       | 7<br>30<br>11<br>16 |
| Asylum seeker<br>Carer not own child<br>Substance Misuse<br>Care Leaver          | 12<br>14<br>15<br>18       | 9<br>10<br>12<br>18       | 10<br>9<br>12<br>16      | 10<br>9<br>11<br>18 | 8<br>5<br>12      | 9<br>30<br>16<br>72<br>14 | 11<br>31<br>16<br>78<br>13 | 39<br>57<br>17        | 7<br>20<br>8       | 5<br>26<br>10       | 8<br>32<br>13<br>25 | 8<br>29<br>13<br>27<br>11 | 7<br>30<br>11       |