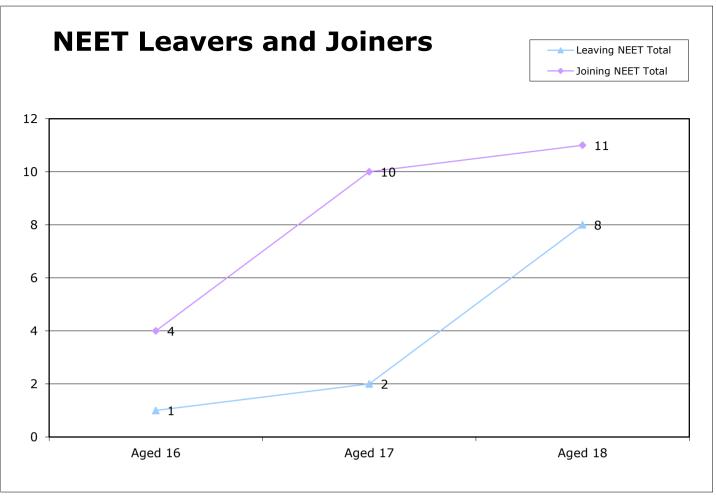

Source: IYSS File: April 2015 monthly report.xlsx

| 16-18 Year old NEET            |         |         |         | 16-18 |         |
|--------------------------------|---------|---------|---------|-------|---------|
| Leavers & Joiners              | Aged 16 | Aged 17 | Aged 18 |       | Aged 19 |
| Leaving NEET Total             | 36      | 42      | 42      | 120   | 93      |
| Education                      | 2       | 0       | 1       | 3     | 1       |
| Employment                     | 15      | 25      | 10      | 50    | 3       |
| Government supported training  | 17      | 17      | 13      | 47    | 0       |
| Re-engagement Provision        | 0       | 0       | 0       | 0     | 0       |
| NEET in other area             | 0       | 0       | 0       | 0     | 0       |
| Custodial Sentence             | 1       | 0       | 0       | 1     | 0       |
| Moved Away                     | 0       | 0       | 0       | 0     | 0       |
| Cannot Be Contacted            | 0       | 0       | 0       | 0     | 0       |
| Refused to disclose activity   | 0       | 0       | 0       | 0     | 0       |
| Unknown Activity               | 0       | 0       | 18      | 18    | 0       |
| Other Reason                   | 1       | 0       | 0       | 1     | 89      |
| Joining NEET Total             | 80      | 89      | 97      | 266   | 0       |
| Education                      | 31      | 26      | 5       | 62    | 0       |
| Employment                     | 6       | 11      | 40      | 57    | 0       |
| Government supported training  | 15      | 7       | 6       | 28    | 0       |
| Re-engagement Provision        | 0       | 0       | 0       | 0     | 0       |
| NEET in other area             | 0       | 0       | 0       | 0     | 0       |
| Other (inc custodial sentence) | 28      | 45      | 46      | 119   | 0       |
| Joiners>Leavers                | -44     | -47     | -55     | -146  | 93      |