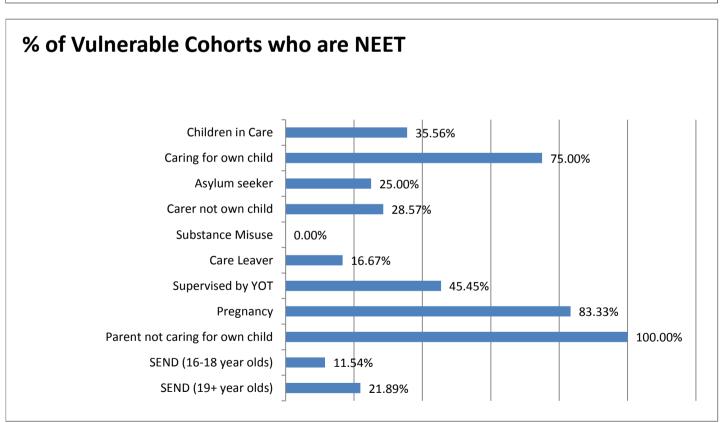

#### **Education and Young People's Services Performance Management NEET Monthly Report - Kent**

| NEET MONTHLY REPO                                                                |                            | T                         |                          |                     |                   |                           |                            |                       |                    |                     |                     |                           |                     |
|----------------------------------------------------------------------------------|----------------------------|---------------------------|--------------------------|---------------------|-------------------|---------------------------|----------------------------|-----------------------|--------------------|---------------------|---------------------|---------------------------|---------------------|
| 16-18 year old cohort by                                                         |                            |                           |                          |                     |                   |                           |                            |                       |                    |                     |                     |                           |                     |
| Vulnerable Group                                                                 | Apr-15                     | Mar-15                    | Feb-15                   | Jan-15              | Dec-14            | Nov-14                    | Oct-14                     | Sep-14                | Aug-14             | Jul-14              | Jun-14              | May-14                    | Apr-14              |
| Children in Care                                                                 | 667                        | 666                       | 672                      | 673                 | 678               | 692                       | 680                        | 688                   | 747                | 746                 | 714                 |                           | 701                 |
| Caring for own child                                                             | 356                        | 340                       | 336                      | 328                 | 293               | 281                       | 262                        | 252                   | 605                | 540                 | 533                 | 531                       | 530                 |
| Asylum seeker                                                                    | 40                         | 40                        | 40                       | 40                  | 40                | 41                        | 41                         | 41                    | 79                 | 80                  | 79                  | 78                        | 78                  |
| Carer not own child                                                              | 87                         | 83                        | 79                       | 77                  | 72                | 73                        | 73                         | 71                    | 84                 | 84                  | 84                  |                           | 86                  |
| Substance Misuse                                                                 | 72                         | 72                        | 79                       | 71                  | 72                | 101                       | 99                         | 98                    | 136                | 149                 | 160                 |                           | 162                 |
| Care Leaver                                                                      | 84                         | 84                        | 81                       | 80                  | 71                | 77                        | 76                         | 76                    | 63                 | 61                  | 61                  | 62                        | 63                  |
| Supervised by YOT                                                                | 239                        | 237                       | 236                      | 231                 | 257               | 289                       | 285                        | 259                   | 166                | 180                 | 181                 | 201                       | 204                 |
|                                                                                  |                            |                           |                          |                     | 157               |                           |                            |                       |                    |                     |                     |                           | 176                 |
| Pregnancy                                                                        | 195                        | 188                       | 177                      | 168                 |                   | 143                       | 137                        | 133                   | 196                | 203                 | 190                 | 184                       |                     |
| Parent not caring for own child                                                  | 16                         | 16                        | 16                       | 16                  | 13                | 13                        |                            | 13                    | 22                 | 22                  | 23                  |                           | 23                  |
| SEND (16-18 year olds)                                                           | 2082                       | 2082                      | 2088                     | 2086                | 2087              | 2094                      | 2106                       | 2114                  | 2283               | 2279                | 2098                | 2099                      | 2113                |
| SEND (19+ year olds)                                                             | 3895                       | 3895                      | 3898                     | 3898                | 3900              | 3901                      | 3902                       | 3902                  | 3196               | 3257                | 3312                | 3377                      | 3871                |
| Total 16-18 cohort with at least one vulnerable group                            | 3381                       | 3356                      | 3339                     | 3316                | 3279              | 3309                      | 3295                       | 3276                  | 3822               | 3781                | 3599                |                           | 3598                |
| one vallierable group                                                            | 3301                       | 3330                      | 3337                     | 3310                | 3273              | 3307                      | 3233                       | 3270                  | 3022               | 3701                | 3377                |                           | 3330                |
|                                                                                  |                            |                           |                          |                     |                   |                           |                            |                       |                    |                     |                     |                           |                     |
| 16-18 year old NEET by                                                           |                            |                           |                          |                     |                   |                           |                            |                       |                    |                     |                     |                           |                     |
| Vulnerable Group                                                                 | Apr-15                     | Mar-15                    | Feb-15                   | Jan-15              | Dec-14            |                           |                            | Sep-14                | Aug-14             | Jul-14              | Jun-14              | May-14                    | Apr-14              |
| Children in Care                                                                 | 114                        | 107                       | 98                       | 97                  | 94                | 91                        | _                          | 98                    | 165                | 159                 | 159                 | 154                       | 158                 |
| Caring for own child                                                             | 253                        | 237                       | 230                      | 224                 | 187               | 175                       | 154                        | 165                   | 408                | 385                 | 383                 | 382                       | 382                 |
| Asylum seeker                                                                    | 4                          | 4                         | 4                        | 4                   | 5                 | 5                         |                            | 3                     | 5                  | 5                   | 4                   | 4                         | 5                   |
| Carer not own child                                                              | 30                         | 28                        | 25                       | 23                  | 21                | 18                        |                            | 18                    | 29                 | 30                  | 28                  |                           | 29                  |
| Substance Misuse                                                                 | 14                         | 14                        | 11                       | 14                  | 12                | 19                        | 15                         | 18                    | 32                 | 47                  | 60                  | 60                        | 59                  |
| Care Leaver                                                                      | 38                         | 38                        | 37                       | 33                  | 31                | 28                        | 31                         | 41                    | 31                 | 30                  | 31                  | 32                        | 33                  |
| Supervised by YOT                                                                | 83                         | 83                        | 77                       | 75                  | 85                | 75                        | 57                         | 47                    | 63                 | 71                  | 77                  | 80                        | 85                  |
| Pregnancy                                                                        | 153                        | 148                       | 136                      | 130                 | 112               | 96                        | 93                         | 94                    | 143                | 148                 | 135                 | 131                       | 121                 |
| Parent not caring for own child                                                  | 7                          | 7                         | 8                        | 9                   | 7                 | 5                         | 6                          | 7                     | 12                 | 11                  | 12                  | 12                        | 12                  |
| SEND (16-18 year olds)                                                           | 191                        | 193                       | 174                      | 168                 | 166               | 154                       | 147                        | 157                   | 295                | 305                 | 256                 | 252                       | 258                 |
| SEND (19+ year olds)                                                             | 836                        | 837                       | 833                      | 834                 | 830               | 826                       | 841                        | 858                   | 748                | 725                 | 735                 | 748                       | 822                 |
| Total 16-18 NEET with at least                                                   |                            |                           |                          |                     |                   |                           |                            |                       |                    |                     |                     |                           |                     |
| one vulnerable group                                                             | 761                        | 733                       | 680                      | 659                 | 598               | 546                       | 504                        | 551                   | 974                | 995                 | 955                 |                           | 944                 |
| 16-18 year old Not                                                               |                            |                           |                          |                     |                   |                           |                            |                       |                    |                     |                     |                           |                     |
| Knowns by Vulnerable                                                             |                            |                           |                          |                     |                   |                           |                            |                       |                    |                     |                     |                           |                     |
| Group                                                                            | Apr-15                     | Mar-15                    | Feb-15                   | Jan-15              | Dec-14            | Nov-14                    | Oct-14                     | Sep-14                | Aug-14             | Jul-14              | Jun-14              | May-14                    | Apr-14              |
| Children in Care                                                                 | 107                        | 97                        | 99                       | 95                  | 99                | 169                       | 189                        | 424                   | 77                 | 80                  | 87                  | 72                        | 75                  |
|                                                                                  | 45                         | 38                        | 38                       | 35                  | 38                | 44                        | 45                         | 63                    | 37                 | 38                  | 52                  | 39                        | 37                  |
| Caring for own child                                                             | 73                         | 50                        | 5                        | •                   |                   |                           |                            |                       |                    |                     |                     |                           | 20                  |
| Caring for own child  Asylum seeker                                              | 12                         | 9                         |                          | 10                  | 10                | 16                        | 21                         | 30                    | 19                 | 19                  | 23                  | 19                        |                     |
|                                                                                  | _                          | 9                         |                          |                     | 10<br>8           |                           |                            | 30<br>39              | 19<br>7            | 19<br>5             | 23<br>8             |                           | 7                   |
| Asylum seeker                                                                    | 12                         | 9                         | 10                       | 10                  |                   | 9                         | 11                         |                       |                    |                     |                     | 8                         | 7                   |
| Asylum seeker<br>Carer not own child                                             | 12<br>14                   | 9<br>10<br>12             | 10<br>9                  | 10<br>9             | 8                 | 9                         | 11<br>31                   | 39                    | 7                  | 5                   | 8                   | 8<br>29                   |                     |
| Asylum seeker<br>Carer not own child<br>Substance Misuse                         | 12<br>14<br>15<br>18       | 9<br>10<br>12<br>18       | 10<br>9<br>12<br>16      | 10<br>9<br>11       | 8<br>5<br>12      | 9<br>30<br>16             | 11<br>31<br>16             | 39<br>57<br>17        | 7<br>20<br>8       | 5<br>26<br>10       | 8<br>32<br>13       | 8<br>29<br>13             | 7<br>30<br>11       |
| Asylum seeker Carer not own child Substance Misuse Care Leaver Supervised by YOT | 12<br>14<br>15<br>18<br>15 | 9<br>10<br>12<br>18<br>12 | 10<br>9<br>12<br>16<br>5 | 10<br>9<br>11<br>18 | 8<br>5<br>12<br>8 | 9<br>30<br>16<br>72       | 11<br>31<br>16<br>78       | 39<br>57<br>17<br>123 | 7<br>20<br>8<br>23 | 5<br>26<br>10<br>30 | 8<br>32<br>13<br>25 | 8<br>29<br>13<br>27       | 7<br>30<br>11<br>16 |
| Asylum seeker<br>Carer not own child<br>Substance Misuse<br>Care Leaver          | 12<br>14<br>15<br>18       | 9<br>10<br>12<br>18       | 10<br>9<br>12<br>16      | 10<br>9<br>11<br>18 | 8<br>5<br>12      | 9<br>30<br>16<br>72<br>14 | 11<br>31<br>16<br>78<br>13 | 39<br>57<br>17        | 7<br>20<br>8       | 5<br>26<br>10       | 8<br>32<br>13<br>25 | 8<br>29<br>13<br>27<br>11 | 7<br>30<br>11       |