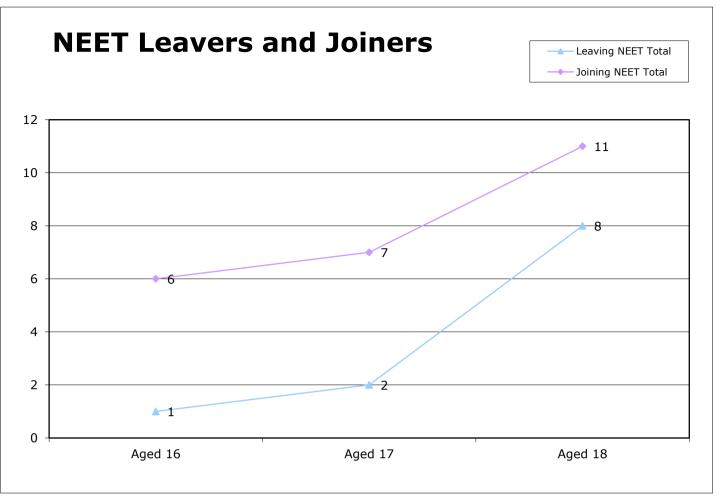

Source: IYSS File: April 2015 monthly report.xlsx

| 16-18 Year old NEET            |         |         |         | 16-18 |         |
|--------------------------------|---------|---------|---------|-------|---------|
| Leavers & Joiners              | Aged 16 | Aged 17 | Aged 18 |       | Aged 19 |
| Leaving NEET Total             | 36      | 42      | 42      | 120   | 93      |
| Education                      | 2       | 0       | 1       | 3     | 1       |
| Employment                     | 15      | 25      | 10      | 50    | 3       |
| Government supported training  | 17      | 17      | 13      | 47    | 0       |
| Re-engagement Provision        | 0       | 0       | 0       | 0     | 0       |
| NEET in other area             | 0       | 0       | 0       | 0     | 0       |
| Custodial Sentence             | 1       | 0       | 0       | 1     | 0       |
| Moved Away                     | 0       | 0       | 0       | 0     | 0       |
| Cannot Be Contacted            | 0       | 0       | 0       | 0     | 0       |
| Refused to disclose activity   | 0       | 0       | 0       | 0     | 0       |
| Unknown Activity               | 0       | 0       | 18      | 18    | 0       |
| Other Reason                   | 1       | 0       | 0       | 1     | 89      |
| Joining NEET Total             | 80      | 89      | 97      | 266   | 0       |
| Education                      | 31      | 26      | 5       | 62    | 0       |
| Employment                     | 6       | 11      | 40      | 57    | 0       |
| Government supported training  | 15      | 7       | 6       | 28    | 0       |
| Re-engagement Provision        | 0       | 0       | 0       | 0     | 0       |
| NEET in other area             | 0       | 0       | 0       | 0     | 0       |
| Other (inc custodial sentence) | 28      | 45      | 46      | 119   | 0       |
| Joiners>Leavers                | -44     | -47     | -55     | -146  | 93      |