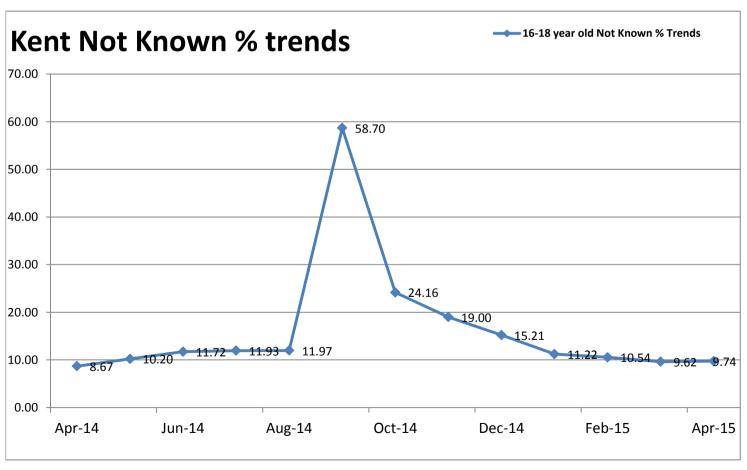

#### Not Knowns as a percentage of the 16-18 academic age group (Year 12, 13 and 14)

| February 2014 | 4.69 | February 2015 | 10.54 |
|---------------|------|---------------|-------|
| March 2014    | 5.8  | March 2015    | 9.62  |
| April 2014    | 8.67 | April 2015    | 9.74  |

#### **Progress Tracking**

The percentage of Not Knowns remains under 10% for the second month. Over 1500 young peoples' currency expired in April which would have increased the Not Known rate to 12.5%. During April a total of 1425 young people have had their status updated; almost 80% of that number was through direct contact by telephone. In addition to this, there were 1750 unsuccessful attempted telephone contacts.