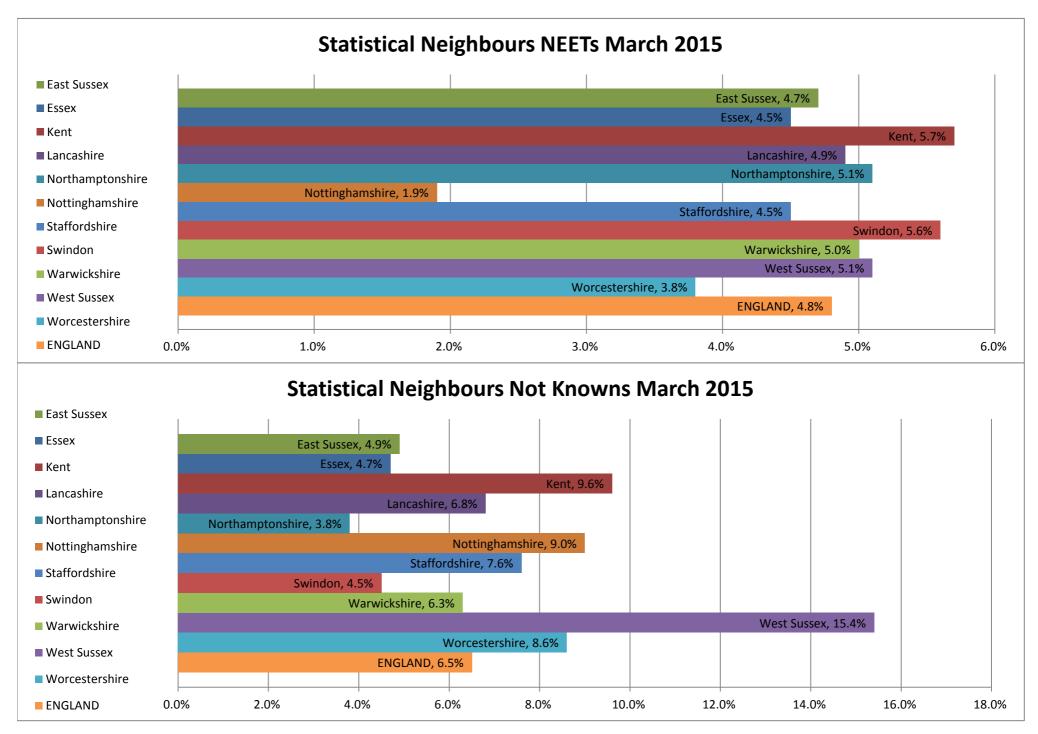

#### NEETs as a percentage of the 16-18 academic age group (Year 12, 13 and 14)

The NEET percentage includes an adjustment factor which assumes that 8% of currency expired not knowns are assumed to be NEET.

| February 2014 | 5.82 | February 2015 | 5.34 |
|---------------|------|---------------|------|
| March 2014    | 5.95 | March 2015    | 5.68 |
| April 2014    | 6.05 | April 2015    | 6.00 |

#### Not Knowns as a percentage of the 16-18 academic age group (Year 12, 13 and 14)

| February 2014 | 4.69 | February 2015 | 10.54 |
|---------------|------|---------------|-------|
| March 2014    | 5.8  | March 2015    | 9.62  |
| April 2014    | 8.67 | April 2015    | 9.74  |

#### **Progress Tracking**

The percentage of Not Knowns remains under 10% for the second month. Over 1500 young peoples' currency expired in April which would have increased the Not Known rate to 12.5%. During April a total of 1425 young people have had their status updated; almost 80% of that number was through direct contact by telephone. In addition to this, there were 1750 unsuccessful attempted telephone contacts.