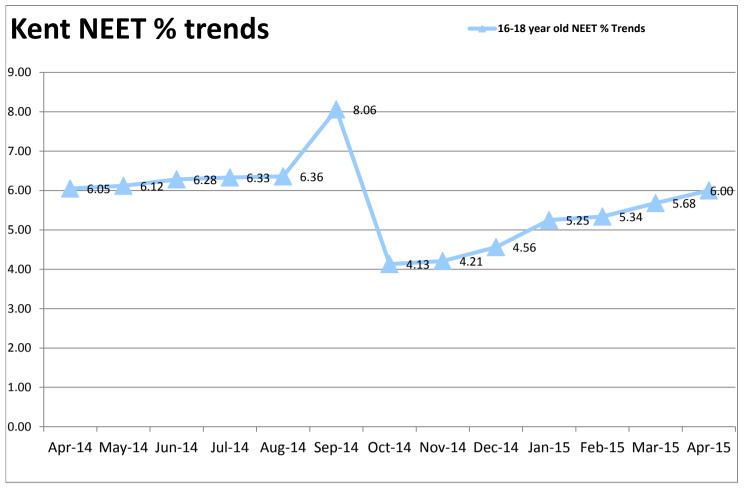

#### NEETs as a percentage of the 16-18 academic age group (Year 12, 13 and 14)

The NEET percentage includes an adjustment factor which assumes that 8% of currency expired not knowns are assumed to be NEET.

| February 2014 | 5.82 | February 2015 | 5.34 |
|---------------|------|---------------|------|
| March 2014    | 5.95 | March 2015    | 5.68 |
| April 2014    | 6.05 | April 2015    | 6.00 |