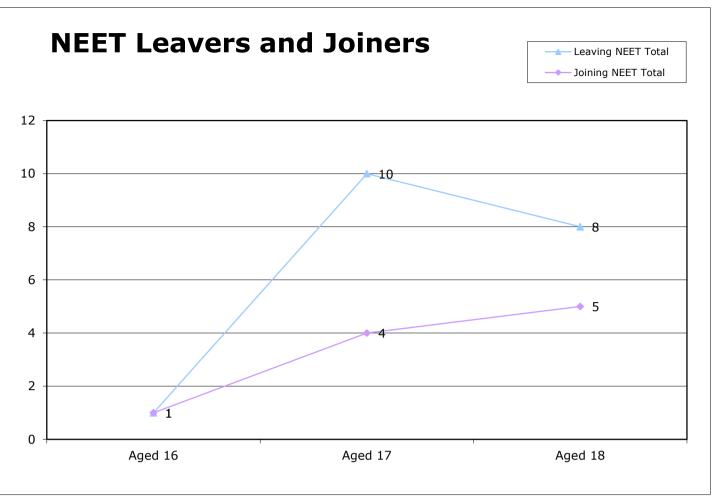

Source: IYSS

| 16-18 Year old NEET<br>Leavers & Joiners | Aged 16 | Aged 17 | Aged 18 | 16-18<br>Total | Aged 19 |
|------------------------------------------|---------|---------|---------|----------------|---------|
| Leaving NEET Total                       | 27      | 42      | 49      |                | 86      |
| Education                                | 0       | 2       | 0       | 2              | 0       |
| Employment                               | 14      | 25      | 42      | 81             | 0       |
| Government supported training            | 9       | 15      | 4       | 28             | 0       |
| Re-engagement Provision                  | 0       | 0       | 0       | 0              | 0       |
| NEET in other area                       | 2       | 0       | 2       | 4              | 0       |
| Custodial Sentence                       | 1       | 0       | 0       | 1              | 0       |
| Moved Away                               | 1       | 0       | 0       | 1              | 86      |
| Cannot Be Contacted                      | 0       | 0       | 0       | 0              | 0       |
| Refused to disclose activity             | 0       | 0       | 0       | 0              | 0       |
| Unknown Activity                         | 0       | 0       | 0       | 0              | 0       |
| Other Reason                             | 0       | 0       | 1       | 1              | 0       |
| Joining NEET Total                       | 29      | 19      | 5       | 53             | 0       |
| Education                                | 13      | 8       | 1       | 22             | 0       |
| Employment                               | 2       | 5       | 0       | 7              | 0       |
| Government supported training            | 10      | 4       | 2       | 16             | 0       |
| Re-engagement Provision                  | 0       | 0       | 0       | 0              | 0       |
| NEET in other area                       | 0       | 0       | 0       | 0              | 0       |
| Other (inc custodial sentence)           | 4       | 2       | 2       | 8              | 0       |
| Joiners>Leavers                          | -2      | 23      | 44      | 65             | 86      |