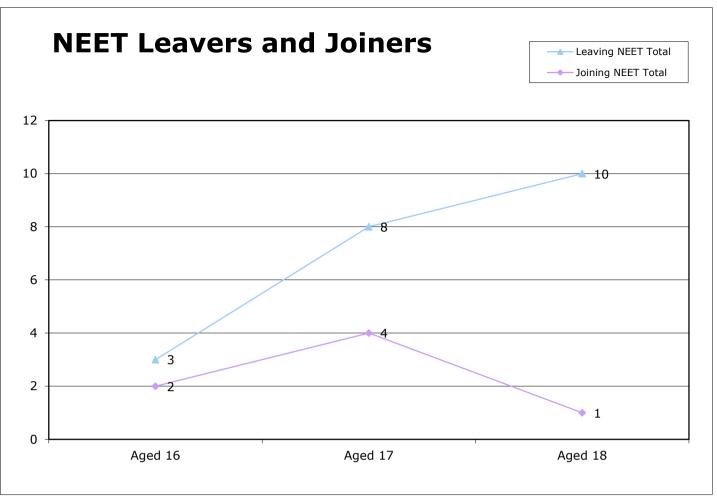

Source: IYSS

| 16-18 Year old NEET<br>Leavers & Joiners | Aged 16 | Aged 17 | Aged 18 | 16-18<br>Total | Aged 19 |
|------------------------------------------|---------|---------|---------|----------------|---------|
| Leaving NEET Total                       | 27      | 42      | 49      |                | 86      |
| Education                                | 0       | 2       | 0       | 2              | 0       |
| Employment                               | 14      | 25      | 42      | 81             | 0       |
| Government supported training            | 9       | 15      | 4       | 28             | 0       |
| Re-engagement Provision                  | 0       | 0       | 0       | 0              | 0       |
| NEET in other area                       | 2       | 0       | 2       | 4              | 0       |
| Custodial Sentence                       | 1       | 0       | 0       | 1              | 0       |
| Moved Away                               | 1       | 0       | 0       | 1              | 86      |
| Cannot Be Contacted                      | 0       | 0       | 0       | 0              | 0       |
| Refused to disclose activity             | 0       | 0       | 0       | 0              | 0       |
| Unknown Activity                         | 0       | 0       | 0       | 0              | 0       |
| Other Reason                             | 0       | 0       | 1       | 1              | 0       |
| Joining NEET Total                       | 29      | 19      | 5       | 53             | 0       |
| Education                                | 13      | 8       | 1       | 22             | 0       |
| Employment                               | 2       | 5       | 0       | 7              | 0       |
| Government supported training            | 10      | 4       | 2       | 16             | 0       |
| Re-engagement Provision                  | 0       | 0       | 0       | 0              | 0       |
| NEET in other area                       | 0       | 0       | 0       | 0              | 0       |
| Other (inc custodial sentence)           | 4       | 2       | 2       | 8              | 0       |
| Joiners>Leavers                          | -2      | 23      | 44      | 65             | 86      |