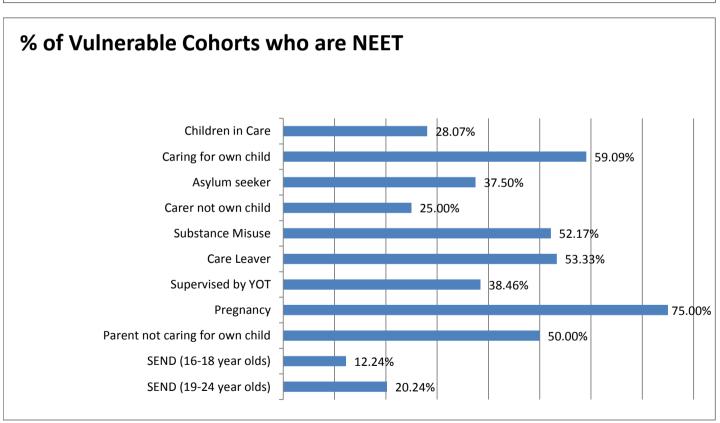

#### **Education and Young People's Services Performance Management** NFFT Monthly Report - Kent

| NEET Monthly Repo                            | ort - Ke | ent               |         |          |         |          |         |                   |          |                  |          |                   |                |
|----------------------------------------------|----------|-------------------|---------|----------|---------|----------|---------|-------------------|----------|------------------|----------|-------------------|----------------|
| 16-18 year old cohort by<br>Vulnerable Group | Apr-14   | Mar-14            | Feb-14  | Jan-14   | Dec-13  | Nov-13   | Oct-13  | Sep-13            | Aug-13   | Jul-13           | Jun-13   | May-13            | Apr-13         |
| Children in Care                             | 701      | <b>Mar-14</b> 699 | 700     | 704      | 706     | 711      | 731     | <b>Sep-13</b> 736 | 715      | 716              | 718      | <b>May-13</b> 720 | 724            |
| Caring for own child                         | 530      | 527               | 512     | 502      | 482     | 444      | 409     | 385               | 816      | 767              | 767      | 741               | 724            |
| Asylum seeker                                | 78       | 78                | 79      | 79       | 83      | 85       | 93      | 93                | 150      | 151              | 151      | 148               | 149            |
| Carer not own child                          | 86       | 85                | 83      | 84       | 84      | 82       | 80      | 79                | 112      | 111              | 110      | 110               | 108            |
| Substance Misuse                             | 162      | 161               | 161     | 159      | 160     | 158      | 157     | 156               | 161      | 163              | 161      | 162               | 162            |
| Care Leaver                                  | 63       | 63                | 61      | 60       | 59      | 58       | 56      | 55                | 134      | 135              | 135      | 134               | 132            |
| Supervised by YOT                            | 204      | 204               | 202     | 197      | 320     | 315      | 322     | 329               | 285      | 281              | 301      | 308               | 316            |
| Pregnancy                                    | 176      | 176               | 179     | 179      | 180     | 183      | 170     | 140               | 190      | 192              | 206      | 211               | 214            |
| Parent not caring for own child              | 23       | 23                | 22      | 22       | 21      | 19       | 20      | 20                | 36       | 35               | 35       | 35                | 34             |
| SEND (16-18 year olds)                       | 2113     | 2114              | 2112    | 2117     | 2124    | 2119     | 2135    | 2143              | 2104     | 2113             | 2118     | 2117              | 2122           |
| SEND (19-24 year olds)                       | 3871     | 3464              | 3506    | 3542     | 3595    | 3640     | 3685    | 3728              | 3028     | 3096             | 3158     | 3216              | 3276           |
|                                              |          |                   |         |          |         |          |         |                   |          |                  |          |                   |                |
| 16-18 year old NEET by                       |          |                   |         |          | - 40    |          |         |                   |          |                  |          |                   |                |
| Vulnerable Group                             | Apr-14   | Mar-14            | Feb-14  | Jan-14   | Dec-13  | Nov-13   | Oct-13  | Sep-13            | Aug-13   | Jul-13           | Jun-13   | May-13            | Apr-13         |
| Children in Care                             | 158      | 154               | 147     | 151      | 146     | 130      | 119     | 119               | 151      | 128              | 126      | 123               | 128            |
| Caring for own child                         | 382      | 383<br>6          | 371     | 375<br>5 | 354     | 315<br>6 | 279     | 265               | 569<br>9 | 547              | 531      | 516               | 515            |
| Asylum seeker Carer not own child            | 5<br>29  | 28                | 5<br>27 | 27       | 7<br>28 | 22       | 5<br>20 | 7<br>19           | 43       | 9<br>43          | 11<br>41 | 11<br>40          | 8<br>40        |
| Substance Misuse                             | 59       | 28<br>57          | 54      | 55       | 53      | 49       | 43      | 42                | 58       | <del>43</del> 51 | 53       | 52                | <del>4</del> 0 |
| Care Leaver                                  | 33       | 33                | 29      | 29       | 25      | 23       | 25      | 23                | 67       | 63               | 67       | 69                | 72             |
| Supervised by YOT                            | 85       |                   | 72      | 76       | 111     | 96       | 97      | 100               | 97       | 88               | 93       | 87                | 91             |
| Pregnancy                                    | 121      | 121               | 122     | 126      | 128     | 129      | 112     | 89                | 120      | 122              | 135      | 139               | 142            |
| Parent not caring for own child              | 121      | 11                | 122     | 13       | 10      | 8        | 112     | 10                | 120      | 17               | 17       | 139               | 142            |
| SEND (16-18 year olds)                       | 258      | 258               | 249     | 244      | 233     | 215      | 190     | 170               | 290      | 263              | 270      | 262               | 267            |
| SEND (19-24 year olds)                       | 822      | 760               | 765     | 772      | 777     | 779      | 788     | 826               | 702      | 713              | 711      | 718               | 738            |
| SEND (15 21 year olds)                       | 022      | 700               | 703     | 112      | 111     | 110      | 700     | 020               | 702      | , 13             | / 11     | , 10              | , 50           |
| 16-18 year old Not                           |          |                   |         |          |         |          |         |                   |          |                  |          |                   |                |
| Knowns by Vulnerable                         |          |                   |         |          |         |          |         |                   |          |                  |          |                   |                |
| Group                                        | Apr-14   | Mar-14            | Feb-14  | Jan-14   | Dec-13  | Nov-13   | Oct-13  | Sep-13            | Aug-13   | Jul-13           | Jun-13   | Mav-13            | Apr-13         |
| Children in Care                             | 75       | 45                | 37      | 41       | 60      | 95       | 199     | 465               | 82       | 83               | 30       | 26                | 25             |
| Caring for own child                         | 37       | 23                | 19      | 14       | 20      | 27       | 40      | 59                | 75       | 75               | 36       | 30                | 28             |
| Asylum seeker                                | 20       | 15                | 13      | 13       | 15      | 22       | 41      | 70                | 32       | 32               | 14       |                   | 15             |
| Carer not own child                          | 7        | 5                 | 4       | 4        | 5       | 11       | 17      | 46                | 14       | 14               | 4        |                   | 3              |
| Substance Misuse                             | 30       | 14                | 8       | 7        | 13      | 22       | 40      | 73                | 22       | 24               | 11       | 8                 | 7              |
| Care Leaver                                  | 11       | 7                 | 4       | 4        | 4       | 5        | 8       | 19                | 22       | 22               | 9        |                   | 3              |
| Supervised by YOT                            | 16       | 8                 | 5       | 4        | 18      | 26       | 53      | 117               | 34       | 34               | 20       | 18                | 14             |
| · · · · · · · · · · · · · · · · · · ·        | _        |                   |         |          |         |          |         |                   |          |                  |          |                   |                |