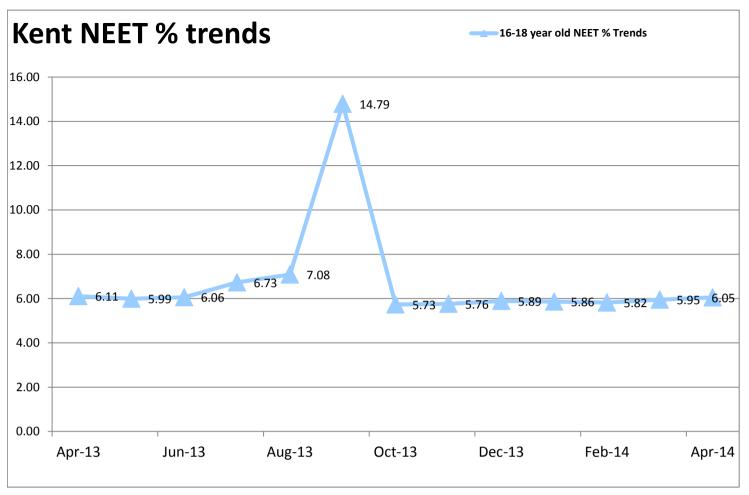

## **Executive Summary**

- As a result of contractual changes the information is now reported by academic age instead of actual age
- NEETs have increased from the previous month from 5.95% of the cohort to 6.05%
- Not knowns have increased from the previous month from 5.80% of the cohort to 8.67%
- Not yet recorded/undecided Intended destinations have decreased from 37.8% of the cohort for the same period last year to 11.4%

| 16-18 year old NEET % |        |        |        |        |        |        |        |        |        |        |        |        |        |
|-----------------------|--------|--------|--------|--------|--------|--------|--------|--------|--------|--------|--------|--------|--------|
| Trends                | Apr-14 | Mar-14 | Feb-14 | Jan-14 | Dec-13 | Nov-13 | Oct-13 | Sep-13 | Aug-13 | Jul-13 | Jun-13 | May-13 | Apr-13 |
| Kent                  | 6.05   | 5.95   | 5.82   | 5.86   | 5.89   | 5.76   | 5.73   | 14.79  | 7.08   | 6.73   | 6.06   | 5.99   | 6.11   |
| Ashford               | 5.63   | 5.46   | 5.37   | 5.22   | 5.27   | 5.11   | 5.16   | 12.92  | 6.62   | 6.17   | 5.60   | 5.55   | 5.49   |
| Canterbury            | 4.89   | 5.10   | 4.99   | 5.24   | 5.44   | 5.16   | 4.39   | 18.10  | 6.34   | 6.04   | 5.32   | 5.26   | 5.41   |
| Dartford              | 5.99   | 5.76   | 5.48   | 5.80   | 6.00   | 5.89   | 6.99   | 13.33  | 6.87   | 6.50   | 5.91   | 5.90   | 5.97   |
| Dover                 | 7.94   | 7.53   | 7.19   | 7.07   | 7.09   | 7.00   | 6.39   | 13.05  | 7.71   | 7.42   | 6.92   | 6.71   | 6.89   |
| Gravesham             | 6.67   | 6.50   | 6.45   | 6.35   | 6.61   | 6.25   | 7.77   | 20.33  | 6.57   | 6.60   | 5.78   | 5.73   | 5.86   |
| Maidstone             | 5.64   | 5.46   | 5.34   | 5.41   | 5.17   | 4.84   | 4.95   | 9.15   | 6.11   | 5.70   | 4.98   | 5.06   | 5.12   |
| Sevenoaks             | 3.74   | 3.76   | 3.74   | 4.09   | 4.53   | 4.53   | 5.25   | 14.64  | 4.68   | 4.33   | 3.66   | 3.71   | 3.67   |
| Shepway               | 7.00   | 7.20   | 6.94   | 7.34   | 6.97   | 7.04   | 5.60   | 16.85  | 9.02   | 8.54   | 7.68   | 7.71   | 8.09   |
| Swale                 | 7.04   | 7.06   | 6.83   | 6.75   | 6.88   | 6.91   | 7.09   | 15.80  | 9.09   | 8.68   | 7.60   | 7.53   | 7.76   |
| Thanet                | 8.45   | 8.19   | 8.08   | 8.09   | 7.89   | 7.79   | 7.19   | 21.49  | 10.57  | 10.08  | 9.70   | 9.46   | 9.51   |
| Tonbridge & Malling   | 4.44   | 4.40   | 4.26   | 4.18   | 4.24   | 4.05   | 4.40   | 15.67  | 5.51   | 5.31   | 4.63   | 4.45   | 4.70   |
| Tunbridge Wells       | 4.39   | 4.17   | 4.28   | 4.02   | 4.03   | 3.63   | 3.81   | 10.56  | 4.87   | 4.57   | 4.06   | 4.07   | 4.05   |