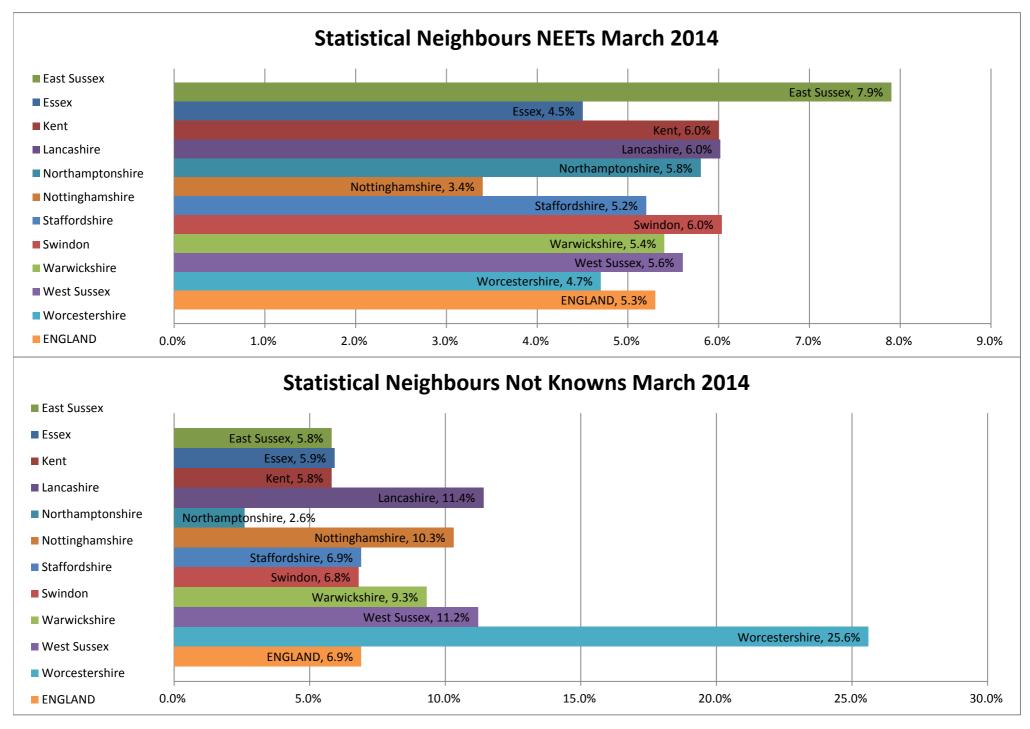

| 11                        | 25.6%                                        | 7.1%    | 10.2%   | 60.1%   | 67.9%                                                | 88.3%                | 81.9%                | 32.6%                |
| Mean Indicator for<br>Statistical<br>neighbours |                            | 5.4%                                        | 2.6%         | 4.9%         | 9.5%         |                           | 9.6%                                         | 3.0%    | 5.8%    | 20.2%   | 80.0%                                                | 93.3%                | 86.0%                | 60.4%                |

Produced by Management Information Unit, KCC Date: 16/05/201416/05/2014

Statistical Neighbours Page 44 of 46 Source: IYSS File: April 2014 monthly report.xlsx



### Education and Young People's Services Performance Management NEET Monthly Report - Kent

| Year 11 intended destinations summary | Cohort total | Total not yet<br>recorded/undecided | %age of total |
|---------------------------------------|--------------|-------------------------------------|---------------|
| Kent                                  | 17409        | 1,987                               | 11.4%         |
| Ashford                               | 1406         | 136                                 | 9.7%          |
| Canterbury                            | 1660         | 156                                 | 9.4%          |
| Dartford                              | 1436         | 133                                 | 9.3%          |
| Dover