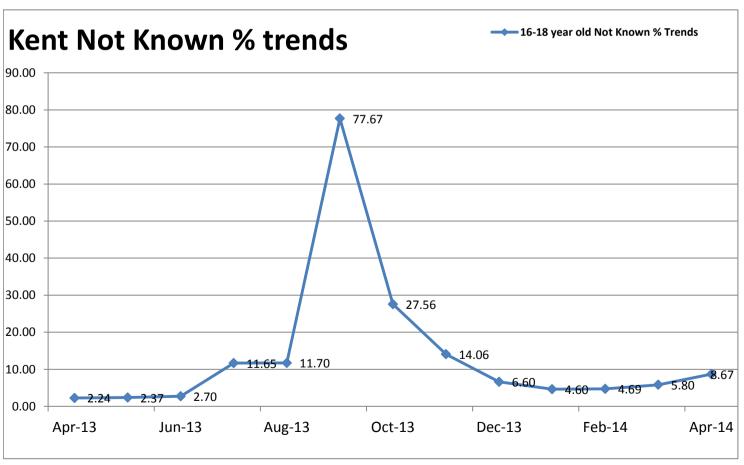

## **Executive Summary**

- As a result of contractual changes the information is now reported by academic age instead of actual age
- NEETs have increased from the previous month from 5.95% of the cohort to 6.05%
- Not knowns have increased from the previous month from 5.80% of the cohort to 8.67%
- Not yet recorded/undecided Intended destinations have decreased from 37.8% of the cohort for the same period last year to 11.4%

| 16-18 year old Not<br>Known % Trends | Apr-14 | Mar-14 | Feb-14 | Jan-14 | Dec-13 | Nov-13 | Oct-13 | Sep-13 | Aug-13 | Jul-13 | Jun-13 | May-13 | Apr-13 |
|--------------------------------------|--------|--------|--------|--------|--------|--------|--------|--------|--------|--------|--------|--------|--------|
| Kent                                 | 8.67   | 5.80   | 4.69   | 4.60   | 6.60   | 14.06  | 27.56  | 77.67  | 11.70  | 11.65  | 2.70   | 2.37   | 2.24   |
| Ashford                              | 7.57   | 3.67   | 2.45   | 2.02   | 4.33   | 10.25  | 22.39  | 74.34  | 15.88  | 14.44  | 2.67   | 2.42   | 2.11   |
| Canterbury                           | 5.48   | 3.11   | 2.25   | 1.97   | 2.70   | 5.91   | 16.39  | 88.03  | 11.40  | 11.44  | 2.89   | 2.58   | 2.66   |
| Dartford                             | 11.20  | 9.18   | 9.04   | 8.42   | 13.34  | 36.11  | 53.55  | 82.14  | 11.63  | 11.44  | 1.57   | 1.27   | 1.25   |
| Dover                                | 6.95   | 1.63   | 0.84   | 0.89   | 1.40   | 2.01   | 18.11  | 69.16  | 4.43   | 9.32   | 0.88   | 0.73   | 0.98   |
| Gravesham                            | 12.33  | 10.06  | 8.95   | 9.50   | 14.73  | 24.28  | 44.19  | 85.96  | 12.70  | 12.03  | 4.44   | 3.26   | 3.28   |
| Maidstone                            | 9.10   | 6.70   | 5.15   | 4.81   | 7.26   | 18.11  | 29.12  | 69.22  | 14.88  | 13.53  | 2.24   | 2.35   | 1.72   |
| Sevenoaks                            | 8.45   | 6.58   | 5.69   | 7.43   | 9.98   | 26.86  | 39.64  | 84.93  | 10.68  | 10.66  | 1.56   | 1.24   | 1.10   |
| Shepway                              | 11.18  | 8.09   | 6.70   | 5.96   | 7.39   | 11.78  | 21.10  | 73.88  | 10.31  | 10.83  | 2.22   | 1.83   | 1.60   |
| Swale                                | 8.06   | 4.84   | 3.05   | 2.28   | 3.34   | 7.03   | 20.81  | 71.04  | 13.00  | 12.64  | 3.53   | 2.76   | 2.65   |
| Thanet                               | 6.79   | 3.23   | 2.66   | 2.44   | 3.98   | 7.23   | 16.72  | 77.24  | 10.94  | 10.79  | 4.60   | 4.34   | 4.34   |
| Tonbridge & Malling                  | 11.05  | 9.00   | 7.77   | 8.54   | 9.71   | 15.29  | 30.18  | 83.42  | 11.40  | 10.97  | 2.54   | 2.59   | 2.84   |
| Tunbridge Wells                      | 7.40   | 5.36   | 3.99   | 3.56   | 4.62   | 13.45  | 31.96  | 77.75  | 10.86  | 10.33  | 2.38   | 2.07   | 1.52   |