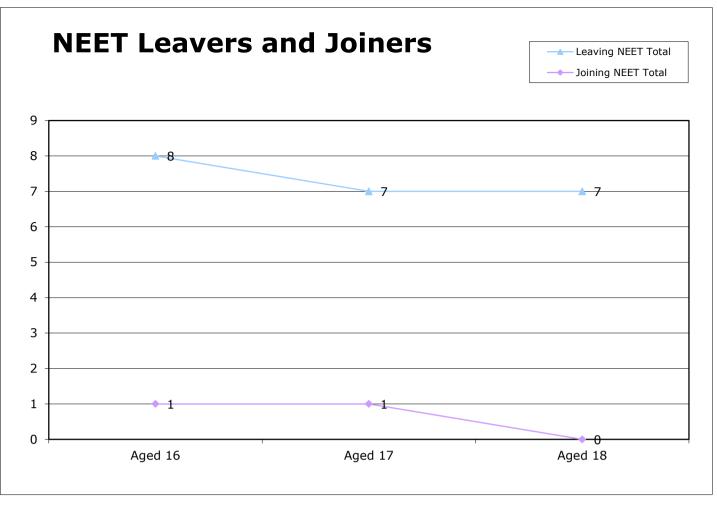

Source: IYSS

| 16-18 Year old NEET<br>Leavers & Joiners | Aged 16 | Aged 17 | Aged 18 | 16-18<br>Total | Aged 19 |
|------------------------------------------|---------|---------|---------|----------------|---------|
| Leaving NEET Total                       | 27      | 42      | 49      |                | 86      |
| Education                                | 0       | 2       | 0       | 2              | 0       |
| Employment                               | 14      | 25      | 42      | 81             | 0       |
| Government supported training            | 9       | 15      | 4       | 28             | 0       |
| Re-engagement Provision                  | 0       | 0       | 0       | 0              | 0       |
| NEET in other area                       | 2       | 0       | 2       | 4              | 0       |
| Custodial Sentence                       | 1       | 0       | 0       | 1              | 0       |
| Moved Away                               | 1       | 0       | 0       | 1              | 86      |
| Cannot Be Contacted                      | 0       | 0       | 0       | 0              | 0       |
| Refused to disclose activity             | 0       | 0       | 0       | 0              | 0       |
| Unknown Activity                         | 0       | 0       | 0       | 0              | 0       |
| Other Reason                             | 0       | 0       | 1       | 1              | 0       |
| Joining NEET Total                       | 29      | 19      | 5       | 53             | 0       |
| Education                                | 13      | 8       | 1       | 22             | 0       |
| Employment                               | 2       | 5       | 0       | 7              | 0       |
| Government supported training            | 10      | 4       | 2       | 16             | 0       |
| Re-engagement Provision                  | 0       | 0       | 0       | 0              | 0       |
| NEET in other area                       | 0       | 0       | 0       | 0              | 0       |
| Other (inc custodial sentence)           | 4       | 2       | 2       | 8              | 0       |
| Joiners>Leavers                          | -2      | 23      | 44      | 65             | 86      |