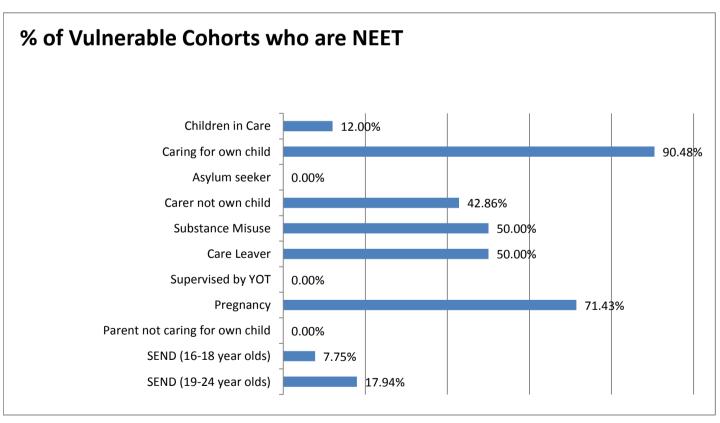

### **Education and Young People's Services Performance Management**

| NEET Monthly Repo               | ort - Ca | anterb | ury    |        |        |        |        |        |        |        |        |        |        |
|---------------------------------|----------|--------|--------|--------|--------|--------|--------|--------|--------|--------|--------|--------|--------|
| 16-18 year old cohort by        |          |        |        |        |        |        |        |        |        |        |        |        |        |
| Vulnerable Group                | Apr-14   | Mar-14 | Feb-14 | Jan-14 | Dec-13 | Nov-13 | Oct-13 | Sep-13 | Aug-13 | Jul-13 | Jun-13 | May-13 | Apr-13 |
| Children in Care                | 92       | 91     | 93     | 93     | 94     | 98     | 105    | 102    | 98     | 99     | 99     | 98     | 9      |
| Caring for own child            | 36       | 36     | 35     | 36     | 33     | 28     | 28     | 28     | 52     | 35     | 50     | 48     | 4      |
| Asylum seeker                   | 12       | 12     | 12     | 12     | 13     | 15     | 18     | 18     | 27     | 27     | 27     | 25     | 2      |
| Carer not own child             | 5        | 5      | 5      | 5      | 5      | 5      | 5      | 5      | 4      | 4      | 4      | 4      |        |
| Substance Misuse                | 13       | 14     | 14     | 14     | 14     | 14     | 14     | 15     | 12     | 12     | 12     | 10     | 1      |
| Care Leaver                     | 1        | 2      | 2      | 2      | 2      | 1      | 1      | 0      | 10     | 10     | 10     | 9      |        |
| Supervised by YOT               | 19       | 19     | 19     | 17     | 20     | 14     | 15     | 24     | 15     | 17     | 18     | 16     | 19     |
| Pregnancy                       | 14       | 14     | 13     | 14     | 16     | 16     | 12     | 10     | 17     | 16     | 18     | 17     | 13     |
| Parent not caring for own child | 1        | 1      | 1      | 1      | 1      | 1      | 1      | 1      | 1      | 1      | 1      | 1      |        |
| SEND (16-18 year olds)          | 219      | 219    | 219    | 221    | 222    | 219    | 222    | 217    | 198    | 200    | 198    | 198    | 19     |
| SEND (19-24 year olds)          | 338      | 310    | 311    | 317    | 327    | 333    | 335    | 338    | 274    | 277    | 284    | 288    | 29     |
| 16-18 year old NEET by          |          |        |        |        |        |        |        |        |        |        |        |        |        |
| Vulnerable Group                | Apr-14   | Mar-14 | Feb-14 | Jan-14 | Dec-13 | Nov-13 | Oct-13 | Sen-13 | Aug-13 | Jul-13 | Jun-13 | May-13 | Apr-13 |
| Children in Care                | 9        | 9      | 10     | 12     | 11     | 10     | 9      |        | 16     | 13     | 14     | 13     | 12     |
| Caring for own child            | 24       | 25     | 23     | 24     | 21     | 17     | 18     |        | 37     | 36     | 34     | 34     | 3:     |
| Asylum seeker                   | 0        | 0      | 0      |        | 1      | 1      | 0      |        | 1      | 0      | 0      | 0      |        |
| Carer not own child             | 1        | 1      | 1      | 2      | 2      | 2      | 2      | 2      | 2      | 2      | 2      | 2      |        |
| Substance Misuse                | 3        | 4      | 4      | 4      | 3      | 3      | 3      | 5      | 5      | 5      |        | 3      |        |
| Care Leaver                     | 0        | 1      | 1      | 1      | 1      | 1      | 1      | 0      | 5      | 5      | 5      | 5      |        |
| Supervised by YOT               | 11       | 4      | 4      | 7      | 5      | 3      | 6      | 9      | 4      | 4      | 5      | 4      |        |
| Pregnancy                       | 0        | 11     | 11     | 12     | 13     | 14     | 10     | 8      | 12     | 12     | 14     | 12     | 13     |
| Parent not caring for own child | 0        | 0      | 1      | 1      | 1      | 1      | 1      | 1      | 0      | 0      | 0      | 0      | (      |
| SEND (16-18 year olds)          | 20       | 21     | 21     | 21     | 23     | 19     | 16     | 17     | 29     | 30     | 31     | 33     | 3      |
| SEND (19-24 year olds)          | 80       | 79     | 80     | 81     | 85     | 86     | 88     | 91     | 79     | 79     | 77     | 77     | 78     |
|                                 |          |        |        |        |        |        |        |        |        |        |        |        |        |
| 16-18 year old Not              |          |        |        |        |        |        |        |        |        |        |        |        |        |
| Knowns by Vulnerable            |          |        |        |        |        |        |        |        |        |        |        |        |        |
| Group                           | Apr-14   | Mar-14 | Feb-14 | Jan-14 | Dec-13 | Nov-13 | Oct-13 | Sep-13 | Aug-13 | Jul-13 | Jun-13 | May-13 | Apr-13 |
| Children in Care                | 9        | 6      | 4      | 4      | 4      | 9      | 25     | 72     | 9      | 11     | 3      | 3      | 3      |
| Caring for own child            | 0        | 0      | 0      | 0      | 0      | 3      | 3      | 5      | 10     | 9      | 4      | 2      | 7      |
| Asylum seeker                   | 1        | 1      | 0      | 0      | 0      | 3      | 7      | 14     | 4      | 5      | 3      | 4      | :      |
| Carer not own child             | 0        | 0      | 0      | 0      | 0      | 0      | 0      | 2      | 0      | 0      | 0      | 0      |        |
| Substance Misuse                | 0        | 0      | 0      | 0      | 0      | 1      | 2      | 7      | 0      | 0      | 2      | 0      |        |
| Care Leaver                     | 1        | 1      | 0      | 0      | 0      | 0      | 0      | 0      | 1      | 1      | 0      | 0      | (      |
| Supervised by YOT               | 0        | 1      | 0      | Ο      | 0      | 0      | 0      | 8      | 1      | 1      | 2      | 0      | (      |