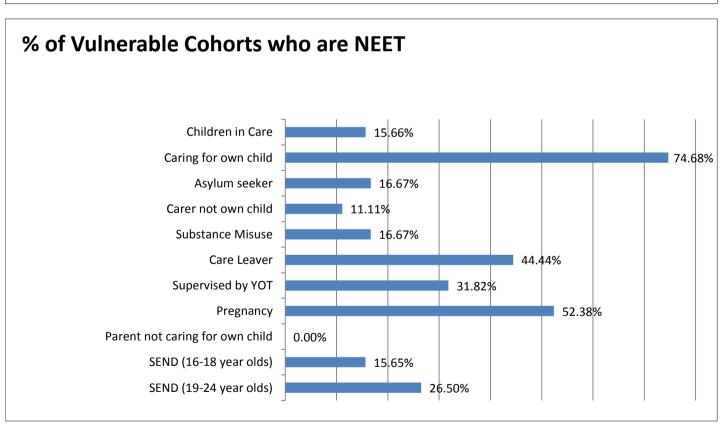

#### **Education and Young People's Services Performance Management** NFFT Monthly Report - Kent

| NEET Monthly Repo                            | ort - Ke | ent               |         |          |         |          |         |                   |          |                  |          |                   |                |
|----------------------------------------------|----------|-------------------|---------|----------|---------|----------|---------|-------------------|----------|------------------|----------|-------------------|----------------|
| 16-18 year old cohort by<br>Vulnerable Group | Apr-14   | Mar-14            | Feb-14  | Jan-14   | Dec-13  | Nov-13   | Oct-13  | Sep-13            | Aug-13   | Jul-13           | Jun-13   | May-13            | Apr-13         |
| Children in Care                             | 701      | <b>Mar-14</b> 699 | 700     | 704      | 706     | 711      | 731     | <b>Sep-13</b> 736 | 715      | 716              | 718      | <b>May-13</b> 720 | 724            |
| Caring for own child                         | 530      | 527               | 512     | 502      | 482     | 444      | 409     | 385               | 816      | 767              | 767      | 741               | 724            |
| Asylum seeker                                | 78       | 78                | 79      | 79       | 83      | 85       | 93      | 93                | 150      | 151              | 151      | 148               | 149            |
| Carer not own child                          | 86       | 85                | 83      | 84       | 84      | 82       | 80      | 79                | 112      | 111              | 110      | 110               | 108            |
| Substance Misuse                             | 162      | 161               | 161     | 159      | 160     | 158      | 157     | 156               | 161      | 163              | 161      | 162               | 162            |
| Care Leaver                                  | 63       | 63                | 61      | 60       | 59      | 58       | 56      | 55                | 134      | 135              | 135      | 134               | 132            |
| Supervised by YOT                            | 204      | 204               | 202     | 197      | 320     | 315      | 322     | 329               | 285      | 281              | 301      | 308               | 316            |
| Pregnancy                                    | 176      | 176               | 179     | 179      | 180     | 183      | 170     | 140               | 190      | 192              | 206      | 211               | 214            |
| Parent not caring for own child              | 23       | 23                | 22      | 22       | 21      | 19       | 20      | 20                | 36       | 35               | 35       | 35                | 34             |
| SEND (16-18 year olds)                       | 2113     | 2114              | 2112    | 2117     | 2124    | 2119     | 2135    | 2143              | 2104     | 2113             | 2118     | 2117              | 2122           |
| SEND (19-24 year olds)                       | 3871     | 3464              | 3506    | 3542     | 3595    | 3640     | 3685    | 3728              | 3028     | 3096             | 3158     | 3216              | 3276           |
|                                              |          |                   |         |          |         |          |         |                   |          |                  |          |                   |                |
| 16-18 year old NEET by                       |          |                   |         |          | - 40    |          |         |                   |          |                  |          |                   |                |
| Vulnerable Group                             | Apr-14   | Mar-14            | Feb-14  | Jan-14   | Dec-13  | Nov-13   | Oct-13  | Sep-13            | Aug-13   | Jul-13           | Jun-13   | May-13            | Apr-13         |
| Children in Care                             | 158      | 154               | 147     | 151      | 146     | 130      | 119     | 119               | 151      | 128              | 126      | 123               | 128            |
| Caring for own child                         | 382      | 383<br>6          | 371     | 375<br>5 | 354     | 315<br>6 | 279     | 265               | 569<br>9 | 547              | 531      | 516               | 515            |
| Asylum seeker Carer not own child            | 5<br>29  | 28                | 5<br>27 | 27       | 7<br>28 | 22       | 5<br>20 | 7<br>19           | 43       | 9<br>43          | 11<br>41 | 11<br>40          | 8<br>40        |
| Substance Misuse                             | 59       | 28<br>57          | 54      | 55       | 53      | 49       | 43      | 42                | 58       | <del>43</del> 51 | 53       | 52                | <del>4</del> 0 |
| Care Leaver                                  | 33       | 33                | 29      | 29       | 25      | 23       | 25      | 23                | 67       | 63               | 67       | 69                | 72             |
| Supervised by YOT                            | 85       |                   | 72      | 76       | 111     | 96       | 97      | 100               | 97       | 88               | 93       | 87                | 91             |
| Pregnancy                                    | 121      | 121               | 122     | 126      | 128     | 129      | 112     | 89                | 120      | 122              | 135      | 139               | 142            |
| Parent not caring for own child              | 121      | 11                | 122     | 13       | 10      | 8        | 112     | 10                | 120      | 17               | 17       | 139               | 142            |
| SEND (16-18 year olds)                       | 258      | 258               | 249     | 244      | 233     | 215      | 190     | 170               | 290      | 263              | 270      | 262               | 267            |
| SEND (19-24 year olds)                       | 822      | 760               | 765     | 772      | 777     | 779      | 788     | 826               | 702      | 713              | 711      | 718               | 738            |
| SEND (15 21 year olds)                       | 022      | 700               | 703     | 112      | 111     | 110      | 700     | 020               | 702      | , 13             | / 11     | , 10              | , 50           |
| 16-18 year old Not                           |          |                   |         |          |         |          |         |                   |          |                  |          |                   |                |
| Knowns by Vulnerable                         |          |                   |         |          |         |          |         |                   |          |                  |          |                   |                |
| Group                                        | Apr-14   | Mar-14            | Feb-14  | Jan-14   | Dec-13  | Nov-13   | Oct-13  | Sep-13            | Aug-13   | Jul-13           | Jun-13   | Mav-13            | Apr-13         |
| Children in Care                             | 75       | 45                | 37      | 41       | 60      | 95       | 199     | 465               | 82       | 83               | 30       | 26                | 25             |
| Caring for own child                         | 37       | 23                | 19      | 14       | 20      | 27       | 40      | 59                | 75       | 75               | 36       | 30                | 28             |
| Asylum seeker                                | 20       | 15                | 13      | 13       | 15      | 22       | 41      | 70                | 32       | 32               | 14       |                   | 15             |
| Carer not own child                          | 7        | 5                 | 4       | 4        | 5       | 11       | 17      | 46                | 14       | 14               | 4        |                   | 3              |
| Substance Misuse                             | 30       | 14                | 8       | 7        | 13      | 22       | 40      | 73                | 22       | 24               | 11       | 8                 | 7              |
| Care Leaver                                  | 11       | 7                 | 4       | 4        | 4       | 5        | 8       | 19                | 22       | 22               | 9        |                   | 3              |
| Supervised by YOT                            | 16       | 8                 | 5       | 4        | 18      | 26       | 53      | 117               | 34       | 34               | 20       | 18                | 14             |
| · · · · · · · · · · · · · · · · · · ·        | _        |                   |         |          |         |          |         |                   |          |                  |          |                   |                |