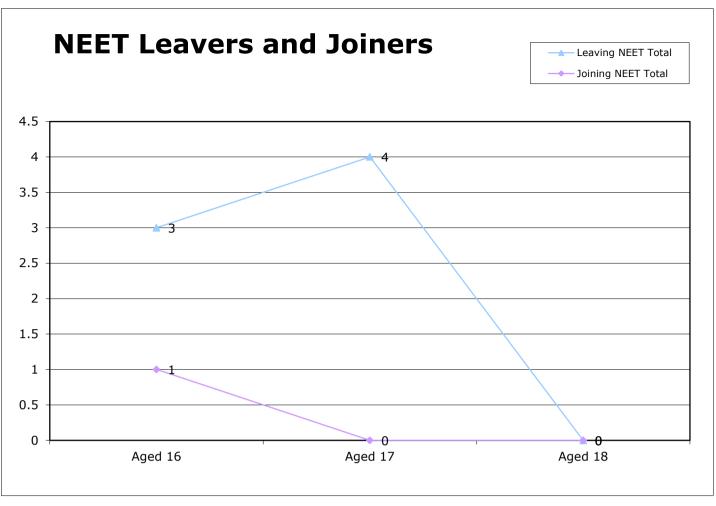

Source: IYSS

| 16-18 Year old NEET<br>Leavers & Joiners | Aged 16 | Aged 17 | Aged 18 | 16-18<br>Total | Aged 19 |
|------------------------------------------|---------|---------|---------|----------------|---------|
| Leaving NEET Total                       | 27      | 42      | 49      |                | 86      |
| Education                                | 0       | 2       | 0       | 2              | 0       |
| Employment                               | 14      | 25      | 42      | 81             | 0       |
| Government supported training            | 9       | 15      | 4       | 28             | 0       |
| Re-engagement Provision                  | 0       | 0       | 0       | 0              | 0       |
| NEET in other area                       | 2       | 0       | 2       | 4              | 0       |
| Custodial Sentence                       | 1       | 0       | 0       | 1              | 0       |
| Moved Away                               | 1       | 0       | 0       | 1              | 86      |
| Cannot Be Contacted                      | 0       | 0       | 0       | 0              | 0       |
| Refused to disclose activity             | 0       | 0       | 0       | 0              | 0       |
| Unknown Activity                         | 0       | 0       | 0       | 0              | 0       |
| Other Reason                             | 0       | 0       | 1       | 1              | 0       |
| Joining NEET Total                       | 29      | 19      | 5       | 53             | 0       |
| Education                                | 13      | 8       | 1       | 22             | 0       |
| Employment                               | 2       | 5       | 0       | 7              | 0       |
| Government supported training            | 10      | 4       | 2       | 16             | 0       |
| Re-engagement Provision                  | 0       | 0       | 0       | 0              | 0       |
| NEET in other area                       | 0       | 0       | 0       | 0              | 0       |
| Other (inc custodial sentence)           | 4       | 2       | 2       | 8              | 0       |
| Joiners>Leavers                          | -2      | 23      | 44      | 65             | 86      |