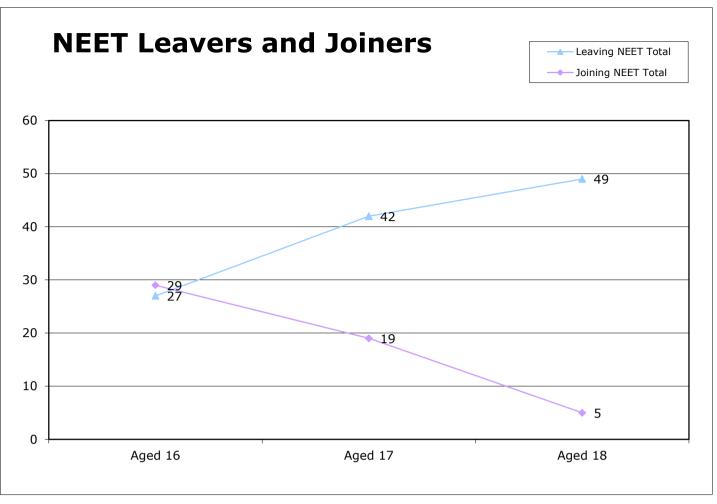

Source: IYSS

| 16-18 Year old NEET<br>Leavers & Joiners | Aged 16 | Aged 17 | Aged 18 | 16-18<br>Total | Aged 19 |
|------------------------------------------|---------|---------|---------|----------------|---------|
| Leaving NEET Total                       | 27      | 42      | 49      |                | 86      |
| Education                                | 0       | 2       | 0       | 2              | 0       |
| Employment                               | 14      | 25      | 42      | 81             | 0       |
| Government supported training            | 9       | 15      | 4       | 28             | 0       |
| Re-engagement Provision                  | 0       | 0       | 0       | 0              | 0       |
| NEET in other area                       | 2       | 0       | 2       | 4              | 0       |
| Custodial Sentence                       | 1       | 0       | 0       | 1              | 0       |
| Moved Away                               | 1       | 0       | 0       | 1              | 86      |
| Cannot Be Contacted                      | 0       | 0       | 0       | 0              | 0       |
| Refused to disclose activity             | 0       | 0       | 0       | 0              | 0       |
| Unknown Activity                         | 0       | 0       | 0       | 0              | 0       |
| Other Reason                             | 0       | 0       | 1       | 1              | 0       |
| Joining NEET Total                       | 29      | 19      | 5       | 53             | 0       |
| Education                                | 13      | 8       | 1       | 22             | 0       |
| Employment                               | 2       | 5       | 0       | 7              | 0       |
| Government supported training            | 10      | 4       | 2       | 16             | 0       |
| Re-engagement Provision                  | 0       | 0       | 0       | 0              | 0       |
| NEET in other area                       | 0       | 0       | 0       | 0              | 0       |
| Other (inc custodial sentence)           | 4       | 2       | 2       | 8              | 0       |
| Joiners>Leavers                          | -2      | 23      | 44      | 65             | 86      |