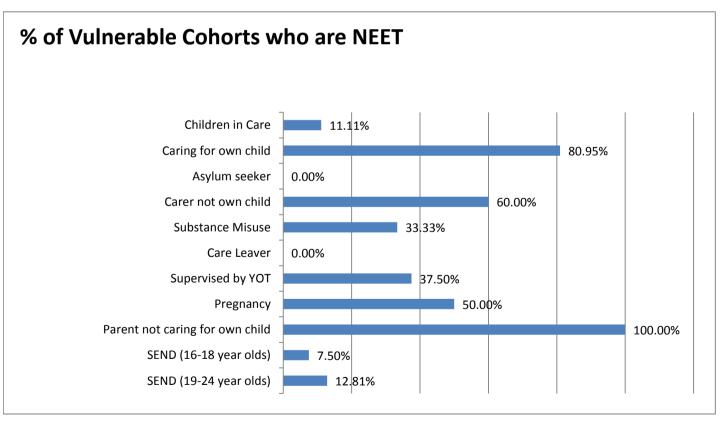

### **Education and Young People's Services Performance Management**

| NEET Monthly Repo               | ort - Ca | anterb | ury    |        |        |        |        |        |        |        |        |        |        |
|---------------------------------|----------|--------|--------|--------|--------|--------|--------|--------|--------|--------|--------|--------|--------|
| 16-18 year old cohort by        |          |        |        |        |        |        |        |        |        |        |        |        |        |
| Vulnerable Group                | Apr-14   | Mar-14 | Feb-14 | Jan-14 | Dec-13 | Nov-13 | Oct-13 | Sep-13 | Aug-13 | Jul-13 | Jun-13 | May-13 | Apr-13 |
| Children in Care                | 92       | 91     | 93     | 93     | 94     | 98     | 105    | 102    | 98     | 99     | 99     | 98     | 9      |
| Caring for own child            | 36       | 36     | 35     | 36     | 33     | 28     | 28     | 28     | 52     | 35     | 50     | 48     | 4      |
| Asylum seeker                   | 12       | 12     | 12     | 12     | 13     | 15     | 18     | 18     | 27     | 27     | 27     | 25     | 2      |
| Carer not own child             | 5        | 5      | 5      | 5      | 5      | 5      | 5      | 5      | 4      | 4      | 4      | 4      |        |
| Substance Misuse                | 13       | 14     | 14     | 14     | 14     | 14     | 14     | 15     | 12     | 12     | 12     | 10     | 1      |
| Care Leaver                     | 1        | 2      | 2      | 2      | 2      | 1      | 1      | 0      | 10     | 10     | 10     | 9      |        |
| Supervised by YOT               | 19       | 19     | 19     | 17     | 20     | 14     | 15     | 24     | 15     | 17     | 18     | 16     | 19     |
| Pregnancy                       | 14       | 14     | 13     | 14     | 16     | 16     | 12     | 10     | 17     | 16     | 18     | 17     | 13     |
| Parent not caring for own child | 1        | 1      | 1      | 1      | 1      | 1      | 1      | 1      | 1      | 1      | 1      | 1      |        |
| SEND (16-18 year olds)          | 219      | 219    | 219    | 221    | 222    | 219    | 222    | 217    | 198    | 200    | 198    | 198    | 19     |
| SEND (19-24 year olds)          | 338      | 310    | 311    | 317    | 327    | 333    | 335    | 338    | 274    | 277    | 284    | 288    | 29     |
| 16-18 year old NEET by          |          |        |        |        |        |        |        |        |        |        |        |        |        |
| Vulnerable Group                | Apr-14   | Mar-14 | Feb-14 | Jan-14 | Dec-13 | Nov-13 | Oct-13 | Sen-13 | Aug-13 | Jul-13 | Jun-13 | May-13 | Apr-13 |
| Children in Care                | 9        | 9      | 10     | 12     | 11     | 10     | 9      |        | 16     | 13     | 14     | 13     | 12     |
| Caring for own child            | 24       | 25     | 23     | 24     | 21     | 17     | 18     |        | 37     | 36     | 34     | 34     | 3:     |
| Asylum seeker                   | 0        | 0      | 0      |        | 1      | 1      | 0      |        | 1      | 0      | 0      | 0      |        |
| Carer not own child             | 1        | 1      | 1      | 2      | 2      | 2      | 2      | 2      | 2      | 2      | 2      | 2      |        |
| Substance Misuse                | 3        | 4      | 4      | 4      | 3      | 3      | 3      | 5      | 5      | 5      |        | 3      |        |
| Care Leaver                     | 0        | 1      | 1      | 1      | 1      | 1      | 1      | 0      | 5      | 5      | 5      | 5      |        |
| Supervised by YOT               | 11       | 4      | 4      | 7      | 5      | 3      | 6      | 9      | 4      | 4      | 5      | 4      |        |
| Pregnancy                       | 0        | 11     | 11     | 12     | 13     | 14     | 10     | 8      | 12     | 12     | 14     | 12     | 13     |
| Parent not caring for own child | 0        | 0      | 1      | 1      | 1      | 1      | 1      | 1      | 0      | 0      | 0      | 0      | (      |
| SEND (16-18 year olds)          | 20       | 21     | 21     | 21     | 23     | 19     | 16     | 17     | 29     | 30     | 31     | 33     | 3      |
| SEND (19-24 year olds)          | 80       | 79     | 80     | 81     | 85     | 86     | 88     | 91     | 79     | 79     | 77     | 77     | 78     |
|                                 |          |        |        |        |        |        |        |        |        |        |        |        |        |
| 16-18 year old Not              |          |        |        |        |        |        |        |        |        |        |        |        |        |
| Knowns by Vulnerable            |          |        |        |        |        |        |        |        |        |        |        |        |        |
| Group                           | Apr-14   | Mar-14 | Feb-14 | Jan-14 | Dec-13 | Nov-13 | Oct-13 | Sep-13 | Aug-13 | Jul-13 | Jun-13 | May-13 | Apr-13 |
| Children in Care                | 9        | 6      | 4      | 4      | 4      | 9      | 25     | 72     | 9      | 11     | 3      | 3      | 3      |
| Caring for own child            | 0        | 0      | 0      | 0      | 0      | 3      | 3      | 5      | 10     | 9      | 4      | 2      | 7      |
| Asylum seeker                   | 1        | 1      | 0      | 0      | 0      | 3      | 7      | 14     | 4      | 5      | 3      | 4      | :      |
| Carer not own child             | 0        | 0      | 0      | 0      | 0      | 0      | 0      | 2      | 0      | 0      | 0      | 0      |        |
| Substance Misuse                | 0        | 0      | 0      | 0      | 0      | 1      | 2      | 7      | 0      | 0      | 2      | 0      |        |
| Care Leaver                     | 1        | 1      | 0      | 0      | 0      | 0      | 0      | 0      | 1      | 1      | 0      | 0      | (      |
| Supervised by YOT               | 0        | 1      | 0      | Ο      | 0      | 0      | 0      | 8      | 1      | 1      | 2      | 0      | (      |