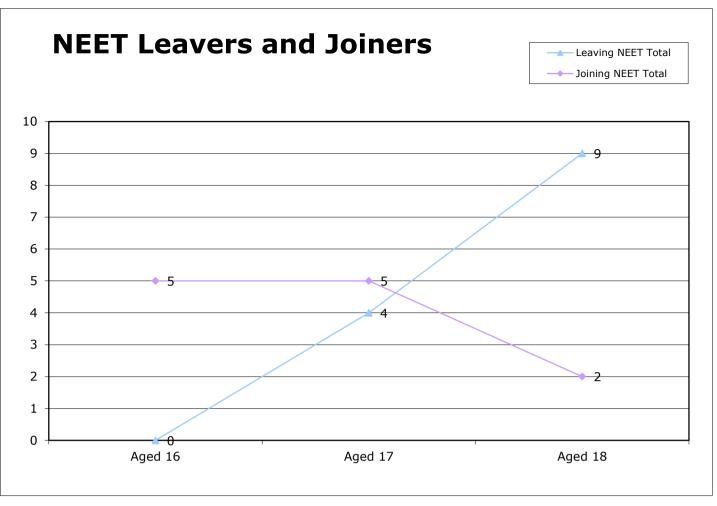

Source: IYSS

| 16-18 Year old NEET<br>Leavers & Joiners | Aged 16 | Aged 17 | Aged 18 | 16-18<br>Total | Aged 19 |
|------------------------------------------|---------|---------|---------|----------------|---------|
| Leaving NEET Total                       | 27      | 42      | 49      |                | 86      |
| Education                                | 0       | 2       | 0       | 2              | 0       |
| Employment                               | 14      | 25      | 42      | 81             | 0       |
| Government supported training            | 9       | 15      | 4       | 28             | 0       |
| Re-engagement Provision                  | 0       | 0       | 0       | 0              | 0       |
| NEET in other area                       | 2       | 0       | 2       | 4              | 0       |
| Custodial Sentence                       | 1       | 0       | 0       | 1              | 0       |
| Moved Away                               | 1       | 0       | 0       | 1              | 86      |
| Cannot Be Contacted                      | 0       | 0       | 0       | 0              | 0       |
| Refused to disclose activity             | 0       | 0       | 0       | 0              | 0       |
| Unknown Activity                         | 0       | 0       | 0       | 0              | 0       |
| Other Reason                             | 0       | 0       | 1       | 1              | 0       |
| Joining NEET Total                       | 29      | 19      | 5       | 53             | 0       |
| Education                                | 13      | 8       | 1       | 22             | 0       |
| Employment                               | 2       | 5       | 0       | 7              | 0       |
| Government supported training            | 10      | 4       | 2       | 16             | 0       |
| Re-engagement Provision                  | 0       | 0       | 0       | 0              | 0       |
| NEET in other area                       | 0       | 0       | 0       | 0              | 0       |
| Other (inc custodial sentence)           | 4       | 2       | 2       | 8              | 0       |
| Joiners>Leavers                          | -2      | 23      | 44      | 65             | 86      |