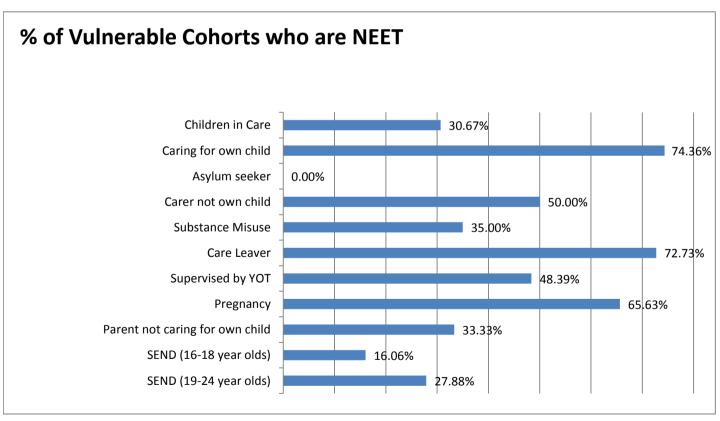

### **Education and Young People's Services Performance Management**

| NEET Monthly Repo               | ort - Ca | anterb | ury    |        |        |        |        |        |        |        |        |        |        |
|---------------------------------|----------|--------|--------|--------|--------|--------|--------|--------|--------|--------|--------|--------|--------|
| 16-18 year old cohort by        |          |        |        |        |        |        |        |        |        |        |        |        |        |
| Vulnerable Group                | Apr-14   | Mar-14 | Feb-14 | Jan-14 | Dec-13 | Nov-13 | Oct-13 | Sep-13 | Aug-13 | Jul-13 | Jun-13 | May-13 | Apr-13 |
| Children in Care                | 92       | 91     | 93     | 93     | 94     | 98     | 105    | 102    | 98     | 99     | 99     | 98     | 9      |
| Caring for own child            | 36       | 36     | 35     | 36     | 33     | 28     | 28     | 28     | 52     | 35     | 50     | 48     | 4      |
| Asylum seeker                   | 12       | 12     | 12     | 12     | 13     | 15     | 18     | 18     | 27     | 27     | 27     | 25     | 2      |
| Carer not own child             | 5        | 5      | 5      | 5      | 5      | 5      | 5      | 5      | 4      | 4      | 4      | 4      |        |
| Substance Misuse                | 13       | 14     | 14     | 14     | 14     | 14     | 14     | 15     | 12     | 12     | 12     | 10     | 1      |
| Care Leaver                     | 1        | 2      | 2      | 2      | 2      | 1      | 1      | 0      | 10     | 10     | 10     | 9      |        |
| Supervised by YOT               | 19       | 19     | 19     | 17     | 20     | 14     | 15     | 24     | 15     | 17     | 18     | 16     | 19     |
| Pregnancy                       | 14       | 14     | 13     | 14     | 16     | 16     | 12     | 10     | 17     | 16     | 18     | 17     | 13     |
| Parent not caring for own child | 1        | 1      | 1      | 1      | 1      | 1      | 1      | 1      | 1      | 1      | 1      | 1      |        |
| SEND (16-18 year olds)          | 219      | 219    | 219    | 221    | 222    | 219    | 222    | 217    | 198    | 200    | 198    | 198    | 19     |
| SEND (19-24 year olds)          | 338      | 310    | 311    | 317    | 327    | 333    | 335    | 338    | 274    | 277    | 284    | 288    | 29     |
| 16-18 year old NEET by          |          |        |        |        |        |        |        |        |        |        |        |        |        |
| Vulnerable Group                | Apr-14   | Mar-14 | Feb-14 | Jan-14 | Dec-13 | Nov-13 | Oct-13 | Sen-13 | Aug-13 | Jul-13 | Jun-13 | May-13 | Apr-13 |
| Children in Care                | 9        | 9      | 10     | 12     | 11     | 10     | 9      |        | 16     | 13     | 14     | 13     | 12     |
| Caring for own child            | 24       | 25     | 23     | 24     | 21     | 17     | 18     |        | 37     | 36     | 34     | 34     | 3:     |
| Asylum seeker                   | 0        | 0      | 0      |        | 1      | 1      | 0      |        | 1      | 0      | 0      | 0      |        |
| Carer not own child             | 1        | 1      | 1      | 2      | 2      | 2      | 2      | 2      | 2      | 2      | 2      | 2      |        |
| Substance Misuse                | 3        | 4      | 4      | 4      | 3      | 3      | 3      | 5      | 5      | 5      |        | 3      |        |
| Care Leaver                     | 0        | 1      | 1      | 1      | 1      | 1      | 1      | 0      | 5      | 5      | 5      | 5      |        |
| Supervised by YOT               | 11       | 4      | 4      | 7      | 5      | 3      | 6      | 9      | 4      | 4      | 5      | 4      |        |
| Pregnancy                       | 0        | 11     | 11     | 12     | 13     | 14     | 10     | 8      | 12     | 12     | 14     | 12     | 13     |
| Parent not caring for own child | 0        | 0      | 1      | 1      | 1      | 1      | 1      | 1      | 0      | 0      | 0      | 0      | (      |
| SEND (16-18 year olds)          | 20       | 21     | 21     | 21     | 23     | 19     | 16     | 17     | 29     | 30     | 31     | 33     | 3      |
| SEND (19-24 year olds)          | 80       | 79     | 80     | 81     | 85     | 86     | 88     | 91     | 79     | 79     | 77     | 77     | 78     |
|                                 |          |        |        |        |        |        |        |        |        |        |        |        |        |
| 16-18 year old Not              |          |        |        |        |        |        |        |        |        |        |        |        |        |
| Knowns by Vulnerable            |          |        |        |        |        |        |        |        |        |        |        |        |        |
| Group                           | Apr-14   | Mar-14 | Feb-14 | Jan-14 | Dec-13 | Nov-13 | Oct-13 | Sep-13 | Aug-13 | Jul-13 | Jun-13 | May-13 | Apr-13 |
| Children in Care                | 9        | 6      | 4      | 4      | 4      | 9      | 25     | 72     | 9      | 11     | 3      | 3      | 3      |
| Caring for own child            | 0        | 0      | 0      | 0      | 0      | 3      | 3      | 5      | 10     | 9      | 4      | 2      | 7      |
| Asylum seeker                   | 1        | 1      | 0      | 0      | 0      | 3      | 7      | 14     | 4      | 5      | 3      | 4      | :      |
| Carer not own child             | 0        | 0      | 0      | 0      | 0      | 0      | 0      | 2      | 0      | 0      | 0      | 0      |        |
| Substance Misuse                | 0        | 0      | 0      | 0      | 0      | 1      | 2      | 7      | 0      | 0      | 2      | 0      |        |
| Care Leaver                     | 1        | 1      | 0      | 0      | 0      | 0      | 0      | 0      | 1      | 1      | 0      | 0      | (      |
| Supervised by YOT               | 0        | 1      | 0      | Ο      | 0      | 0      | 0      | 8      | 1      | 1      | 2      | 0      | (      |