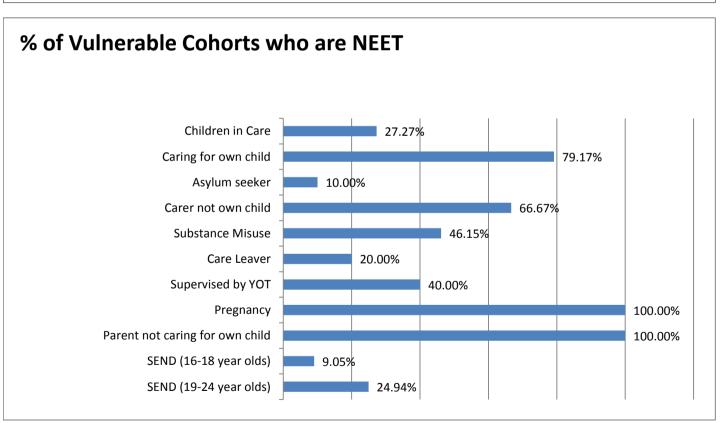

### Education and Young People's Services Performance Management NEET Monthly Report - Ashford

| 16-18 year old cohort by        |        |        |        |        |        |        |        |        |        |        |        |        |        |
|---------------------------------|--------|--------|--------|--------|--------|--------|--------|--------|--------|--------|--------|--------|--------|
| Vulnerable Group                | Apr-14 | Mar-14 | Feb-14 | Jan-14 | Dec-13 | Nov-13 | Oct-13 | Sep-13 | Aug-13 | Jul-13 | Jun-13 | May-13 | Apr-13 |
| Children in Care                | 70     | 72     | 70     | 71     | 72     | 70     | 77     | 76     | 65     | 65     | 65     | 67     | 67     |
| Caring for own child            | 34     | 34     | 32     | 32     | 32     | 30     | 28     | 27     | 69     | 51     | 66     | 62     | 62     |
| Asylum seeker                   | 10     | 10     | 10     | 10     | 10     | 11     | 12     | 10     | 18     | 19     | 19     | 17     | 17     |
| Carer not own child             | 9      | 9      | 9      | 9      | 9      | 9      | 8      | 7      | 8      | 8      | 8      | 7      | 7      |
| Substance Misuse                | 12     | 12     | 11     | 11     | 11     | 9      | 6      | 7      | 9      | 9      | 9      | 9      | 8      |
| Care Leaver                     | 10     | 10     | 11     | 11     | 9      | 10     | 9      | 9      | 17     | 16     | 16     | 15     | 15     |
| Supervised by YOT               | 13     | 13     | 12     | 12     | 17     | 17     | 20     | 18     | 16     | 16     | 15     | 17     | 17     |
| Pregnancy                       | 13     | 13     | 14     | 12     | 9      | 9      | 6      | 7      | 18     | 20     | 19     | 20     | 18     |
| Parent not caring for own child | 2      | 2      | 2      | 2      | 2      | 2      | 2      | 2      | 6      | 6      | 6      | 5      | 5      |
| SEND (16-18 year olds)          | 175    | 176    | 176    | 174    | 175    | 187    | 194    | 190    | 167    | 166    | 166    | 168    | 171    |
| SEND (19-24 year olds)          | 319    | 276    | 277    | 280    | 282    | 283    | 286    | 287    | 238    | 243    | 249    | 254    | 254    |

| 16-18 year old NEET by          |        |        |        |        |        |        |        |        |        |        |        |        |        |
|---------------------------------|--------|--------|--------|--------|--------|--------|--------|--------|--------|--------|--------|--------|--------|
| Vulnerable Group                | Apr-14 | Mar-14 | Feb-14 | Jan-14 | Dec-13 | Nov-13 | Oct-13 | Sep-13 | Aug-13 | Jul-13 | Jun-13 | May-13 | Apr-13 |
| Children in Care                | 15     | 15     | 13     | 16     | 16     | 11     | 13     | 12     | 12     | 11     | 11     | 10     | 9      |
| Caring for own child            | 22     | 22     | 20     | 22     | 23     | 22     | 20     | 20     | 47     | 40     | 48     | 43     | 43     |
| Asylum seeker                   | 0      | 0      | 0      | 0      | 0      | 0      | 1      | 1      | 2      | 3      | 3      | 2      | 1      |
| Carer not own child             | 2      | 1      | 1      | 1      | 1      | 1      | 1      | 1      | 3      | 3      | 3      | 2      | 2      |
| Substance Misuse                | 6      | 6      | 5      | 5      | 3      | 2      | 2      | 3      | 3      | 3      | 3      | 3      | 3      |
| Care Leaver                     | 7      | 7      | 8      | 9      | 6      | 4      | 5      | 6      | 10     | 7      | 9      | 9      | 10     |
| Supervised by YOT               | 4      | 4      | 3      | 3      | 4      | 4      | 8      | 6      | 5      | 4      | 4      | 4      | 4      |
| Pregnancy                       | 9      | 9      | 8      | 8      | 6      | 5      | 3      | 5      | 10     | 12     | 13     | 14     | 12     |
| Parent not caring for own child | 1      | 1      | 1      | 1      | 1      | 1      | 1      | 1      | 3      | 2      | 2      | 1      | 1      |
| SEND (16-18 year olds)          | 22     | 23     | 23     | 21     | 21     | 19     | 16     | 13     | 24     | 20     | 21     | 23     | 22     |
| SEND (19-24 year olds)          | 45     | 37     | 38     | 38     | 38     | 38     | 39     | 42     | 29     | 28     | 31     | 35     | 35     |