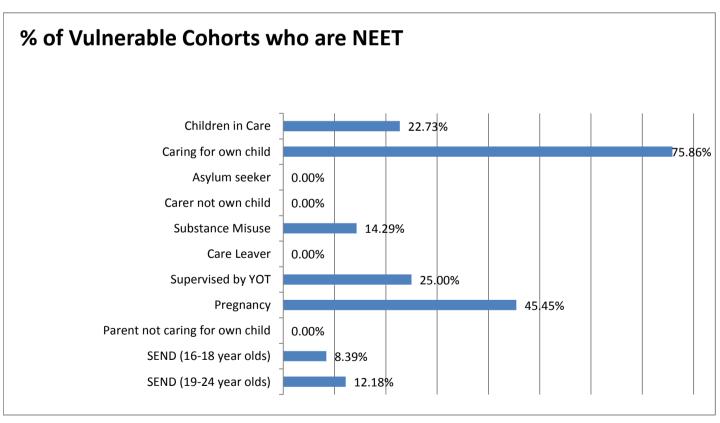

### Education and Young People's Services Performance Management NEET Monthly Report - Ashford

| 16-18 year old cohort by        |        |        |        |        |        |        |        |        |        |        |        |        |        |
|---------------------------------|--------|--------|--------|--------|--------|--------|--------|--------|--------|--------|--------|--------|--------|
| Vulnerable Group                | Apr-14 | Mar-14 | Feb-14 | Jan-14 | Dec-13 | Nov-13 | Oct-13 | Sep-13 | Aug-13 | Jul-13 | Jun-13 | May-13 | Apr-13 |
| Children in Care                | 70     | 72     | 70     | 71     | 72     | 70     | 77     | 76     | 65     | 65     | 65     | 67     | 67     |
| Caring for own child            | 34     | 34     | 32     | 32     | 32     | 30     | 28     | 27     | 69     | 51     | 66     | 62     | 62     |
| Asylum seeker                   | 10     | 10     | 10     | 10     | 10     | 11     | 12     | 10     | 18     | 19     | 19     | 17     | 17     |
| Carer not own child             | 9      | 9      | 9      | 9      | 9      | 9      | 8      | 7      | 8      | 8      | 8      | 7      | 7      |
| Substance Misuse                | 12     | 12     | 11     | 11     | 11     | 9      | 6      | 7      | 9      | 9      | 9      | 9      | 8      |
| Care Leaver                     | 10     | 10     | 11     | 11     | 9      | 10     | 9      | 9      | 17     | 16     | 16     | 15     | 15     |
| Supervised by YOT               | 13     | 13     | 12     | 12     | 17     | 17     | 20     | 18     | 16     | 16     | 15     | 17     | 17     |
| Pregnancy                       | 13     | 13     | 14     | 12     | 9      | 9      | 6      | 7      | 18     | 20     | 19     | 20     | 18     |
| Parent not caring for own child | 2      | 2      | 2      | 2      | 2      | 2      | 2      | 2      | 6      | 6      | 6      | 5      | 5      |
| SEND (16-18 year olds)          | 175    | 176    | 176    | 174    | 175    | 187    | 194    | 190    | 167    | 166    | 166    | 168    | 171    |
| SEND (19-24 year olds)          | 319    | 276    | 277    | 280    | 282    | 283    | 286    | 287    | 238    | 243    | 249    | 254    | 254    |

| 16-18 year old NEET by          |        |        |        |        |        |        |        |        |        |        |        |        |        |
|---------------------------------|--------|--------|--------|--------|--------|--------|--------|--------|--------|--------|--------|--------|--------|
| Vulnerable Group                | Apr-14 | Mar-14 | Feb-14 | Jan-14 | Dec-13 | Nov-13 | Oct-13 | Sep-13 | Aug-13 | Jul-13 | Jun-13 | May-13 | Apr-13 |
| Children in Care                | 15     | 15     | 13     | 16     | 16     | 11     | 13     | 12     | 12     | 11     | 11     | 10     | 9      |
| Caring for own child            | 22     | 22     | 20     | 22     | 23     | 22     | 20     | 20     | 47     | 40     | 48     | 43     | 43     |
| Asylum seeker                   | 0      | 0      | 0      | 0      | 0      | 0      | 1      | 1      | 2      | 3      | 3      | 2      | 1      |
| Carer not own child             | 2      | 1      | 1      | 1      | 1      | 1      | 1      | 1      | 3      | 3      | 3      | 2      | 2      |
| Substance Misuse                | 6      | 6      | 5      | 5      | 3      | 2      | 2      | 3      | 3      | 3      | 3      | 3      | 3      |
| Care Leaver                     | 7      | 7      | 8      | 9      | 6      | 4      | 5      | 6      | 10     | 7      | 9      | 9      | 10     |
| Supervised by YOT               | 4      | 4      | 3      | 3      | 4      | 4      | 8      | 6      | 5      | 4      | 4      | 4      | 4      |
| Pregnancy                       | 9      | 9      | 8      | 8      | 6      | 5      | 3      | 5      | 10     | 12     | 13     | 14     | 12     |
| Parent not caring for own child | 1      | 1      | 1      | 1      | 1      | 1      | 1      | 1      | 3      | 2      | 2      | 1      | 1      |
| SEND (16-18 year olds)          | 22     | 23     | 23     | 21     | 21     | 19     | 16     | 13     | 24     | 20     | 21     | 23     | 22     |
| SEND (19-24 year olds)          | 45     | 37     | 38     | 38     | 38     | 38     | 39     | 42     | 29     | 28     | 31     | 35     | 35     |