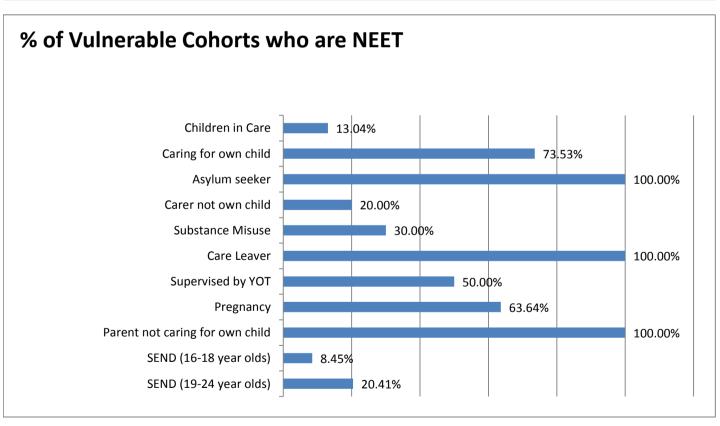

#### **Education and Young People's Services Performance Management** NFFT Monthly Report - Kent

| NEET Monthly Repo                            | ort - Ke | ent               |         |          |         |          |         |                   |          |                  |          |                   |                |
|----------------------------------------------|----------|-------------------|---------|----------|---------|----------|---------|-------------------|----------|------------------|----------|-------------------|----------------|
| 16-18 year old cohort by<br>Vulnerable Group | Apr-14   | Mar-14            | Feb-14  | Jan-14   | Dec-13  | Nov-13   | Oct-13  | Sep-13            | Aug-13   | Jul-13           | Jun-13   | May-13            | Apr-13         |
| Children in Care                             | 701      | <b>Mar-14</b> 699 | 700     | 704      | 706     | 711      | 731     | <b>Sep-13</b> 736 | 715      | 716              | 718      | <b>May-13</b> 720 | 724            |
| Caring for own child                         | 530      | 527               | 512     | 502      | 482     | 444      | 409     | 385               | 816      | 767              | 767      | 741               | 724            |
| Asylum seeker                                | 78       | 78                | 79      | 79       | 83      | 85       | 93      | 93                | 150      | 151              | 151      | 148               | 149            |
| Carer not own child                          | 86       | 85                | 83      | 84       | 84      | 82       | 80      | 79                | 112      | 111              | 110      | 110               | 108            |
| Substance Misuse                             | 162      | 161               | 161     | 159      | 160     | 158      | 157     | 156               | 161      | 163              | 161      | 162               | 162            |
| Care Leaver                                  | 63       | 63                | 61      | 60       | 59      | 58       | 56      | 55                | 134      | 135              | 135      | 134               | 132            |
| Supervised by YOT                            | 204      | 204               | 202     | 197      | 320     | 315      | 322     | 329               | 285      | 281              | 301      | 308               | 316            |
| Pregnancy                                    | 176      | 176               | 179     | 179      | 180     | 183      | 170     | 140               | 190      | 192              | 206      | 211               | 214            |
| Parent not caring for own child              | 23       | 23                | 22      | 22       | 21      | 19       | 20      | 20                | 36       | 35               | 35       | 35                | 34             |
| SEND (16-18 year olds)                       | 2113     | 2114              | 2112    | 2117     | 2124    | 2119     | 2135    | 2143              | 2104     | 2113             | 2118     | 2117              | 2122           |
| SEND (19-24 year olds)                       | 3871     | 3464              | 3506    | 3542     | 3595    | 3640     | 3685    | 3728              | 3028     | 3096             | 3158     | 3216              | 3276           |
|                                              |          |                   |         |          |         |          |         |                   |          |                  |          |                   |                |
| 16-18 year old NEET by                       |          |                   |         |          | - 40    |          |         |                   |          |                  |          |                   |                |
| Vulnerable Group                             | Apr-14   | Mar-14            | Feb-14  | Jan-14   | Dec-13  | Nov-13   | Oct-13  | Sep-13            | Aug-13   | Jul-13           | Jun-13   | May-13            | Apr-13         |
| Children in Care                             | 158      | 154               | 147     | 151      | 146     | 130      | 119     | 119               | 151      | 128              | 126      | 123               | 128            |
| Caring for own child                         | 382      | 383<br>6          | 371     | 375<br>5 | 354     | 315<br>6 | 279     | 265               | 569<br>9 | 547              | 531      | 516               | 515            |
| Asylum seeker Carer not own child            | 5<br>29  | 28                | 5<br>27 | 27       | 7<br>28 | 22       | 5<br>20 | 7<br>19           | 43       | 9<br>43          | 11<br>41 | 11<br>40          | 8<br>40        |
| Substance Misuse                             | 59       | 28<br>57          | 54      | 55       | 53      | 49       | 43      | 42                | 58       | <del>43</del> 51 | 53       | 52                | <del>4</del> 0 |
| Care Leaver                                  | 33       | 33                | 29      | 29       | 25      | 23       | 25      | 23                | 67       | 63               | 67       | 69                | 72             |
| Supervised by YOT                            | 85       |                   | 72      | 76       | 111     | 96       | 97      | 100               | 97       | 88               | 93       | 87                | 91             |
| Pregnancy                                    | 121      | 121               | 122     | 126      | 128     | 129      | 112     | 89                | 120      | 122              | 135      | 139               | 142            |
| Parent not caring for own child              | 121      | 11                | 122     | 13       | 10      | 8        | 112     | 10                | 120      | 17               | 17       | 139               | 142            |
| SEND (16-18 year olds)                       | 258      | 258               | 249     | 244      | 233     | 215      | 190     | 170               | 290      | 263              | 270      | 262               | 267            |
| SEND (19-24 year olds)                       | 822      | 760               | 765     | 772      | 777     | 779      | 788     | 826               | 702      | 713              | 711      | 718               | 738            |
| SEND (15 21 year olds)                       | 022      | 700               | 703     | 112      | 111     | 110      | 700     | 020               | 702      | , 13             | / 11     | , 10              | , 50           |
| 16-18 year old Not                           |          |                   |         |          |         |          |         |                   |          |                  |          |                   |                |
| Knowns by Vulnerable                         |          |                   |         |          |         |          |         |                   |          |                  |          |                   |                |
| Group                                        | Apr-14   | Mar-14            | Feb-14  | Jan-14   | Dec-13  | Nov-13   | Oct-13  | Sep-13            | Aug-13   | Jul-13           | Jun-13   | Mav-13            | Apr-13         |
| Children in Care                             | 75       | 45                | 37      | 41       | 60      | 95       | 199     | 465               | 82       | 83               | 30       | 26                | 25             |
| Caring for own child                         | 37       | 23                | 19      | 14       | 20      | 27       | 40      | 59                | 75       | 75               | 36       | 30                | 28             |
| Asylum seeker                                | 20       | 15                | 13      | 13       | 15      | 22       | 41      | 70                | 32       | 32               | 14       |                   | 15             |
| Carer not own child                          | 7        | 5                 | 4       | 4        | 5       | 11       | 17      | 46                | 14       | 14               | 4        |                   | 3              |
| Substance Misuse                             | 30       | 14                | 8       | 7        | 13      | 22       | 40      | 73                | 22       | 24               | 11       | 8                 | 7              |
| Care Leaver                                  | 11       | 7                 | 4       | 4        | 4       | 5        | 8       | 19                | 22       | 22               | 9        |                   | 3              |
| Supervised by YOT                            | 16       | 8                 | 5       | 4        | 18      | 26       | 53      | 117               | 34       | 34               | 20       | 18                | 14             |
| · · · · · · · · · · · · · · · · · · ·        | _        |                   |         |          |         |          |         |                   |          |                  |          |                   |                |

| 16-18 year old Not              |        |        |        |        |        |        |        |        |        |        |        |        |        |
|---------------------------------|--------|--------|--------|--------|--------|--------|--------|--------|--------|--------|--------|--------|--------|
| Knowns by Vulnerable<br>Group   | Apr-14 | Mar-14 | Feb-14 | Jan-14 | Dec-13 | Nov-13 | Oct-13 | Sep-13 | Aug-13 | Jul-13 | Jun-13 | May-13 | Apr-13 |
| Children in Care                | 75     | 45     | 37     | 41     | 60     | 95     | 199    | 465    | 82     | 83     | 30     | 26     | 25     |
| Caring for own child            | 37     | 23     | 19     | 14     | 20     | 27     | 40     | 59     | 75     | 75     | 36     | 30     | 28     |
| Asylum seeker                   | 20     | 15     | 13     | 13     | 15     | 22     | 41     | 70     | 32     | 32     | 14     | 13     | 15     |
| Carer not own child             | 7      | 5      | 4      | 4      | 5      | 11     | 17     | 46     | 14     | 14     | 4      | 4      | 3      |
| Substance Misuse                | 30     | 14     | 8      | 7      | 13     | 22     | 40     | 73     | 22     | 24     | 11     | 8      | 7      |
| Care Leaver                     | 11     | 7      | 4      | 4      | 4      | 5      | 8      | 19     | 22     | 22     | 9      | 4      | 3      |
| Supervised by YOT               | 16     | 8      | 5      | 4      | 18     | 26     | 53     | 117    | 34     | 34     | 20     | 18     | 14     |
| Pregnancy                       | 11     | 6      | 5      | 4      | 6      | 11     | 23     | 33     | 19     | 18     | 10     | 10     | 9      |
| Parent not caring for own child | 3      | 2      | 2      | 2      | 3      | 2      | 2      | 4      | 5      | 5      | 4      | 3      | 2      |
| SEND (16-18 year olds)          | 195    | 121    | 105    | 107    | 145    | 208    | 480    | 1557   | 215    | 183    | 47     | 49     | 46     |
| SEND (19-24 year olds)          | 2271   | 2190   | 2210   | 2223   | 2232   | 2222   | 2337   | 2595   | 1788   | 1766   | 1630   | 1730   | 1747   |