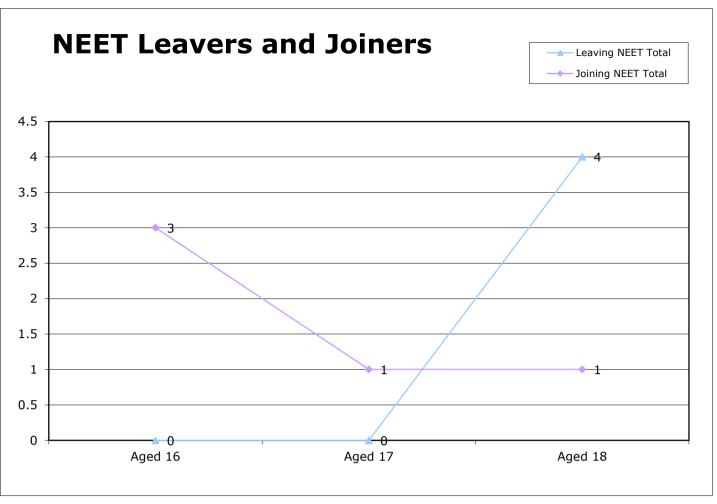

| 16-18 Year old NEET<br>Leavers & Joiners | Aged 16 | Aged 17 | Aged 18 | 16-18<br>Total | Aged 19 |
|------------------------------------------|---------|---------|---------|----------------|---------|
| Leaving NEET Total                       | 1       | 10      | 8       | 19             | 5       |
| Education                                | 0       | 0       | 0       | 0              | 0       |
| Employment                               | 0       | 5       | 5       | 10             | 0       |
| Government supported training            | 1       | 5       | 1       | 7              | 0       |
| Re-engagement Provision                  | 0       | 0       | 0       | 0              | 0       |
| NEET in other area                       | 0       | 0       | 1       | 1              | 0       |
| Custodial Sentence                       | 0       | 0       | 0       | 0              | 0       |
| Moved Away                               | 0       | 0       | 0       | 0              | 5       |
| Cannot Be Contacted                      | 0       | 0       | 0       | 0              | 0       |
| Refused to disclose activity             | 0       | 0       | 0       | 0              | 0       |
| Unknown Activity                         | 0       | 0       | 0       | 0              | 0       |
| Other Reason                             | 0       | 0       | 1       | 1              | 0       |
| Joining NEET Total                       | 1       | 4       | 5       | 10             | 0       |
| Education                                | 1       | 2       | 0       | 3              | 0       |
| Employment                               | 0       | 0       | 4       | 4              | 0       |
| Government supported training            | 0       | 1       | 0       | 1              | 0       |
| Re-engagement Provision                  | 0       | 0       | 0       | 0              | 0       |
| NEET in other area                       | 0       | 0       | 0       | 0              | 0       |
| Other (inc custodial sentence)           | 0       | 1       | 1       | 2              | 0       |
| Joiners>Leavers                          | 0       | 6       | 3       | 9              | 5       |