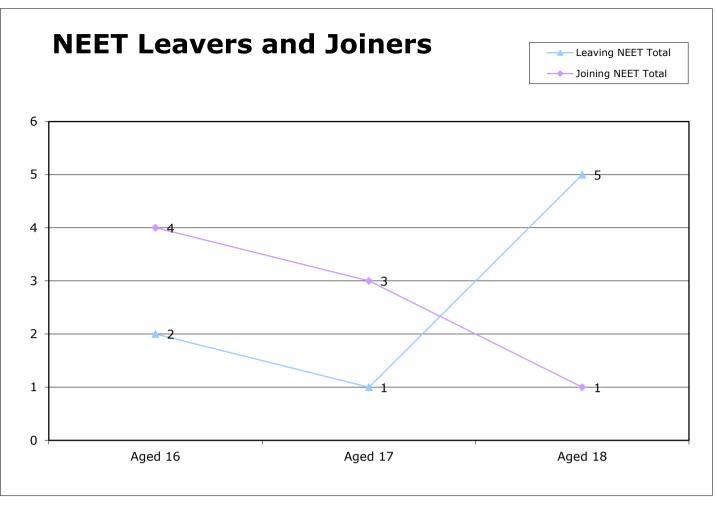

| Education         0         0         0         0           Employment         2         2         1         5           Government supported training         0         2         0         2           Re-engagement Provision         0         0         0         0           NEET in other area         1         0         0         1           Custodial Sentence         0         0         0         0           Moved Away         1         0         0         1           Cannot Be Contacted         0         0         0         0           Refused to disclose activity         0         0         0         0           Unknown Activity         0         0         0         0           Other Reason         0         0         0         0           Joining NEET Total         1         2         0         3           Education         1         1         0         2           Employment         0         0         0         0           Government supported training         0         0         0         0           Re-engagement Provision         0         0 | 19 | Aged 19 | 16-18<br>Total | Aged 18 | Aged 17 | Aged 16 | 16-18 Year old NEET<br>Leavers & Joiners |
|------------------------------------------------------------------------------------------------------------------------------------------------------------------------------------------------------------------------------------------------------------------------------------------------------------------------------------------------------------------------------------------------------------------------------------------------------------------------------------------------------------------------------------------------------------------------------------------------------------------------------------------------------------------------------------------------------------------------------------------------------------------------------------------------------------------------------------------------------------------------------------------------------------------------------------------------------------------------------------------------------------------------------------------------------------------------------------------------------------|----|---------|----------------|---------|---------|---------|------------------------------------------|
| Employment 2 2 2 1 5 Government supported training 0 2 0 2 Re-engagement Provision 0 0 0 0 0 NEET in other area 1 0 0 1 Custodial Sentence 0 0 0 0 0 Moved Away 1 0 0 1 Cannot Be Contacted 0 0 0 0 0 Refused to disclose activity 0 0 0 0 Unknown Activity 0 0 0 0 0 Unknown Activity 0 0 0 0 0 Other Reason 0 0 0 0 0 Joining NEET Total 1 2 0 3 Education 1 1 0 2 Employment 0 0 0 0 Government supported training 0 0 0 0 Re-engagement Provision 0 0 0 0 NEET in other area 0 0 0 0                                                                                                                                                                                                                                                                                                                                                                                                                                                                                                                                                                                                                   | 5  | 5       | 9              | 1       | 4       | 4       | Leaving NEET Total                       |
| Government supported training         0         2         0         2           Re-engagement Provision         0         0         0         0           NEET in other area         1         0         0         1           Custodial Sentence         0         0         0         0           Moved Away         1         0         0         1           Cannot Be Contacted         0         0         0         0           Refused to disclose activity         0         0         0         0           Unknown Activity         0         0         0         0           Other Reason         0         0         0         0           Joining NEET Total         1         2         0         3           Education         1         1         0         2           Employment         0         0         0         0           Government supported training         0         0         0         0           Re-engagement Provision         0         0         0         0           NEET in other area         0         0         0         0                                 | 0  | 0       | 0              | 0       | 0       | 0       | Education                                |
| Re-engagement Provision         0         0         0           NEET in other area         1         0         0         1           Custodial Sentence         0         0         0         0           Moved Away         1         0         0         1           Cannot Be Contacted         0         0         0         0           Refused to disclose activity         0         0         0         0           Unknown Activity         0         0         0         0           Other Reason         0         0         0         0           Joining NEET Total         1         2         0         3           Education         1         1         0         2           Employment         0         0         0         0           Government supported training         0         0         0         0           Re-engagement Provision         0         0         0         0           NEET in other area         0         0         0         0                                                                                                                           | 0  | 0       | 5              | 1       | 2       | 2       | Employment                               |
| NEET in other area         1         0         0         1           Custodial Sentence         0         0         0         0           Moved Away         1         0         0         1           Cannot Be Contacted         0         0         0         0           Refused to disclose activity         0         0         0         0           Unknown Activity         0         0         0         0           Other Reason         0         0         0         0           Joining NEET Total         1         2         0         3           Education         1         1         0         2           Employment         0         0         0         0           Government supported training         0         0         0         0           Re-engagement Provision         0         0         0         0           NEET in other area         0         0         0         0                                                                                                                                                                                           | 0  | 0       | 2              | 0       | 2       | 0       | Government supported training            |
| Custodial Sentence         0         0         0           Moved Away         1         0         0         1           Cannot Be Contacted         0         0         0         0           Refused to disclose activity         0         0         0         0           Unknown Activity         0         0         0         0           Other Reason         0         0         0         0           Joining NEET Total         1         2         0         3           Education         1         1         0         2           Employment         0         0         0         0           Government supported training         0         0         0           Re-engagement Provision         0         0         0           NEET in other area         0         0         0                                                                                                                                                                                                                                                                                                        | 0  | 0       | 0              | 0       | 0       | 0       | Re-engagement Provision                  |
| Moved Away         1         0         0         1           Cannot Be Contacted         0         0         0         0           Refused to disclose activity         0         0         0         0           Unknown Activity         0         0         0         0           Other Reason         0         0         0         0           Joining NEET Total         1         2         0         3           Education         1         1         0         2           Employment         0         0         0         0           Government supported training         0         0         0         0           Re-engagement Provision         0         0         0         0           NEET in other area         0         0         0         0                                                                                                                                                                                                                                                                                                                                     | 0  | 0       | 1              | 0       | 0       | 1       | NEET in other area                       |
| Cannot Be Contacted         0         0         0           Refused to disclose activity         0         0         0           Unknown Activity         0         0         0           Other Reason         0         0         0           Joining NEET Total         1         2         0           Education         1         1         0         2           Employment         0         0         0         0           Government supported training         0         0         0         0           Re-engagement Provision         0         0         0         0           NEET in other area         0         0         0         0                                                                                                                                                                                                                                                                                                                                                                                                                                                    | 0  | 0       | 0              | 0       | 0       | 0       | Custodial Sentence                       |
| Refused to disclose activity         0         0         0           Unknown Activity         0         0         0         0           Other Reason         0         0         0         0           Joining NEET Total         1         2         0         3           Education         1         1         0         2           Employment         0         0         0         0           Government supported training         0         0         0         0           Re-engagement Provision         0         0         0         0           NEET in other area         0         0         0         0                                                                                                                                                                                                                                                                                                                                                                                                                                                                                  | 5  | 5       | 1              | 0       | 0       | 1       | Moved Away                               |
| Unknown Activity         0         0         0         0           Other Reason         0         0         0         0           Joining NEET Total         1         2         0         3           Education         1         1         0         2           Employment         0         0         0         0           Government supported training         0         0         0         0           Re-engagement Provision         0         0         0         0           NEET in other area         0         0         0         0                                                                                                                                                                                                                                                                                                                                                                                                                                                                                                                                                       | 0  | 0       | 0              | 0       | 0       | 0       | Cannot Be Contacted                      |
| Other Reason         0         0         0         0           Joining NEET Total         1         2         0         3           Education         1         1         0         2           Employment         0         0         0         0           Government supported training         0         0         0         0           Re-engagement Provision         0         0         0         0           NEET in other area         0         0         0         0                                                                                                                                                                                                                                                                                                                                                                                                                                                                                                                                                                                                                          | 0  | 0       | 0              | 0       | 0       | 0       | Refused to disclose activity             |
| 3   3   3   3   3   3   3   3   3   3                                                                                                                                                                                                                                                                                                                                                                                                                                                                                                                                                                                                                                                                                                                                                                                                                                                                                                                                                                                                                                                                      | 0  | 0       | 0              | 0       | 0       | 0       | ,                                        |
| Education         1         1         0         2           Employment         0         0         0         0           Government supported training         0         0         0         0           Re-engagement Provision         0         0         0         0           NEET in other area         0         0         0         0                                                                                                                                                                                                                                                                                                                                                                                                                                                                                                                                                                                                                                                                                                                                                              | 0  | 0       | 0              | 0       | 0       | 0       | Other Reason                             |
| Employment         0         0         0         0           Government supported training         0         0         0         0           Re-engagement Provision         0         0         0         0           NEET in other area         0         0         0         0                                                                                                                                                                                                                                                                                                                                                                                                                                                                                                                                                                                                                                                                                                                                                                                                                          | 0  | 0       | 3              | 0       | 2       | 1       | Joining NEET Total                       |
| Government supported training         0         0         0         0           Re-engagement Provision         0         0         0         0           NEET in other area         0         0         0         0                                                                                                                                                                                                                                                                                                                                                                                                                                                                                                                                                                                                                                                                                                                                                                                                                                                                                       | 0  | 0       | 2              | 0       | 1       | 1       | Education                                |
| Re-engagement Provision         0         0         0         0           NEET in other area         0         0         0         0                                                                                                                                                                                                                                                                                                                                                                                                                                                                                                                                                                                                                                                                                                                                                                                                                                                                                                                                                                       | 0  | 0       | 0              | 0       | 0       | 0       | Employment                               |
| NEET in other area 0 0 0                                                                                                                                                                                                                                                                                                                                                                                                                                                                                                                                                                                                                                                                                                                                                                                                                                                                                                                                                                                                                                                                                   | 0  | 0       | 0              | 0       | 0       | 0       | Government supported training            |
|                                                                                                                                                                                                                                                                                                                                                                                                                                                                                                                                                                                                                                                                                                                                                                                                                                                                                                                                                                                                                                                                                                            | 0  | 0       | 0              | 0       | 0       | 0       | Re-engagement Provision                  |
| Other (inc custodial sentence)                                                                                                                                                                                                                                                                                                                                                                                                                                                                                                                                                                                                                                                                                                                                                                                                                                                                                                                                                                                                                                                                             | 0  | 0       | 0              | 0       | 0       | 0       |                                          |
|                                                                                                                                                                                                                                                                                                                                                                                                                                                                                                                                                                                                                                                                                                                                                                                                                                                                                                                                                                                                                                                                                                            | 0  | 0       | 1              | 0       | 1       | 0       | Other (inc custodial sentence)           |