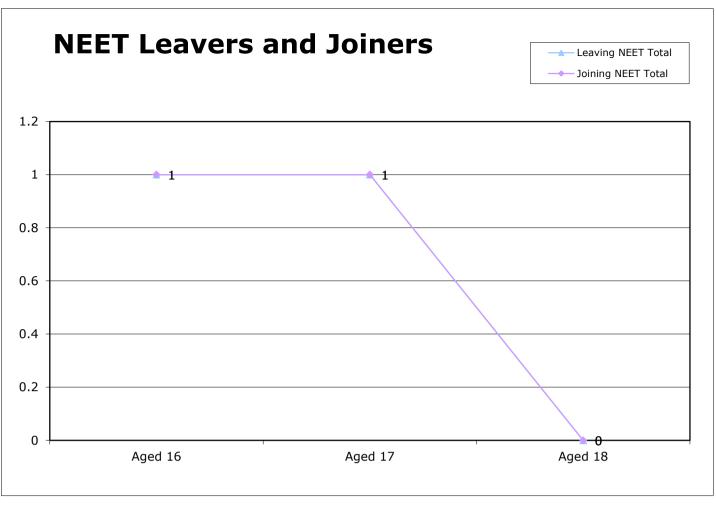

| 16-18 Year old NEET<br>Leavers & Joiners | Aged 16 | Aged 17 | Aged 18 | 16-18<br>Total | Aged 19 |
|------------------------------------------|---------|---------|---------|----------------|---------|
| Leaving NEET Total                       | 1       | 10      | 8       | 19             | 5       |
| Education                                | 0       | 0       | 0       | 0              | 0       |
| Employment                               | 0       | 5       | 5       | 10             | 0       |
| Government supported training            | 1       | 5       | 1       | 7              | 0       |
| Re-engagement Provision                  | 0       | 0       | 0       | 0              | 0       |
| NEET in other area                       | 0       | 0       | 1       | 1              | 0       |
| Custodial Sentence                       | 0       | 0       | 0       | 0              | 0       |
| Moved Away                               | 0       | 0       | 0       | 0              | 5       |
| Cannot Be Contacted                      | 0       | 0       | 0       | 0              | 0       |
| Refused to disclose activity             | 0       | 0       | 0       | 0              | 0       |
| Unknown Activity                         | 0       | 0       | 0       | 0              | 0       |
| Other Reason                             | 0       | 0       | 1       | 1              | 0       |
| Joining NEET Total                       | 1       | 4       | 5       | 10             | 0       |
| Education                                | 1       | 2       | 0       | 3              | 0       |
| Employment                               | 0       | 0       | 4       | 4              | 0       |
| Government supported training            | 0       | 1       | 0       | 1              | 0       |
| Re-engagement Provision                  | 0       | 0       | 0       | 0              | 0       |
| NEET in other area                       | 0       | 0       | 0       | 0              | 0       |
| Other (inc custodial sentence)           | 0       | 1       | 1       | 2              | 0       |
| Joiners>Leavers                          | 0       | 6       | 3       | 9              | 5       |