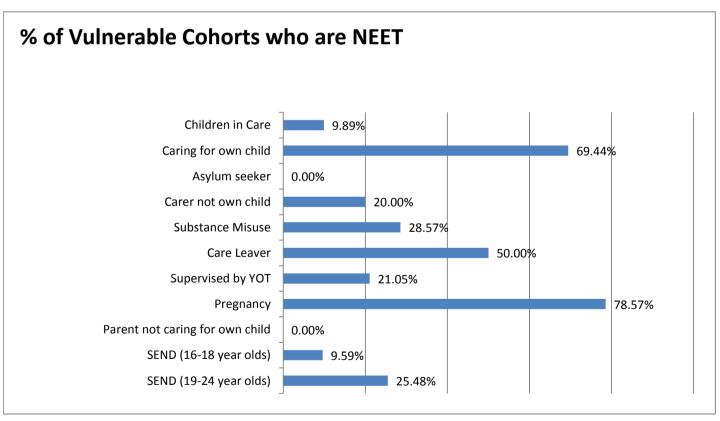

### Education and Young People's Services Performance Management NEET Monthly Report - Ashford

| 16-18 year old cohort by        |        |        |        |        |        |        |        |        |        |        |        |        |        |
|---------------------------------|--------|--------|--------|--------|--------|--------|--------|--------|--------|--------|--------|--------|--------|
| Vulnerable Group                | Apr-14 | Mar-14 | Feb-14 | Jan-14 | Dec-13 | Nov-13 | Oct-13 | Sep-13 | Aug-13 | Jul-13 | Jun-13 | May-13 | Apr-13 |
| Children in Care                | 70     | 72     | 70     | 71     | 72     | 70     | 77     | 76     | 65     | 65     | 65     | 67     | 67     |
| Caring for own child            | 34     | 34     | 32     | 32     | 32     | 30     | 28     | 27     | 69     | 51     | 66     | 62     | 62     |
| Asylum seeker                   | 10     | 10     | 10     | 10     | 10     | 11     | 12     | 10     | 18     | 19     | 19     | 17     | 17     |
| Carer not own child             | 9      | 9      | 9      | 9      | 9      | 9      | 8      | 7      | 8      | 8      | 8      | 7      | 7      |
| Substance Misuse                | 12     | 12     | 11     | 11     | 11     | 9      | 6      | 7      | 9      | 9      | 9      | 9      | 8      |
| Care Leaver                     | 10     | 10     | 11     | 11     | 9      | 10     | 9      | 9      | 17     | 16     | 16     | 15     | 15     |
| Supervised by YOT               | 13     | 13     | 12     | 12     | 17     | 17     | 20     | 18     | 16     | 16     | 15     | 17     | 17     |
| Pregnancy                       | 13     | 13     | 14     | 12     | 9      | 9      | 6      | 7      | 18     | 20     | 19     | 20     | 18     |
| Parent not caring for own child | 2      | 2      | 2      | 2      | 2      | 2      | 2      | 2      | 6      | 6      | 6      | 5      | 5      |
| SEND (16-18 year olds)          | 175    | 176    | 176    | 174    | 175    | 187    | 194    | 190    | 167    | 166    | 166    | 168    | 171    |
| SEND (19-24 year olds)          | 319    | 276    | 277    | 280    | 282    | 283    | 286    | 287    | 238    | 243    | 249    | 254    | 254    |

| 16-18 year old NEET by          |        |        |        |        |        |        |        |        |        |        |        |        |        |
|---------------------------------|--------|--------|--------|--------|--------|--------|--------|--------|--------|--------|--------|--------|--------|
| Vulnerable Group                | Apr-14 | Mar-14 | Feb-14 | Jan-14 | Dec-13 | Nov-13 | Oct-13 | Sep-13 | Aug-13 | Jul-13 | Jun-13 | May-13 | Apr-13 |
| Children in Care                | 15     | 15     | 13     | 16     | 16     | 11     | 13     | 12     | 12     | 11     | 11     | 10     | 9      |
| Caring for own child            | 22     | 22     | 20     | 22     | 23     | 22     | 20     | 20     | 47     | 40     | 48     | 43     | 43     |
| Asylum seeker                   | 0      | 0      | 0      | 0      | 0      | 0      | 1      | 1      | 2      | 3      | 3      | 2      | 1      |
| Carer not own child             | 2      | 1      | 1      | 1      | 1      | 1      | 1      | 1      | 3      | 3      | 3      | 2      | 2      |
| Substance Misuse                | 6      | 6      | 5      | 5      | 3      | 2      | 2      | 3      | 3      | 3      | 3      | 3      | 3      |
| Care Leaver                     | 7      | 7      | 8      | 9      | 6      | 4      | 5      | 6      | 10     | 7      | 9      | 9      | 10     |
| Supervised by YOT               | 4      | 4      | 3      | 3      | 4      | 4      | 8      | 6      | 5      | 4      | 4      | 4      | 4      |
| Pregnancy                       | 9      | 9      | 8      | 8      | 6      | 5      | 3      | 5      | 10     | 12     | 13     | 14     | 12     |
| Parent not caring for own child | 1      | 1      | 1      | 1      | 1      | 1      | 1      | 1      | 3      | 2      | 2      | 1      | 1      |
| SEND (16-18 year olds)          | 22     | 23     | 23     | 21     | 21     | 19     | 16     | 13     | 24     | 20     | 21     | 23     | 22     |
| SEND (19-24 year olds)          | 45     | 37     | 38     | 38     | 38     | 38     | 39     | 42     | 29     | 28     | 31     | 35     | 35     |