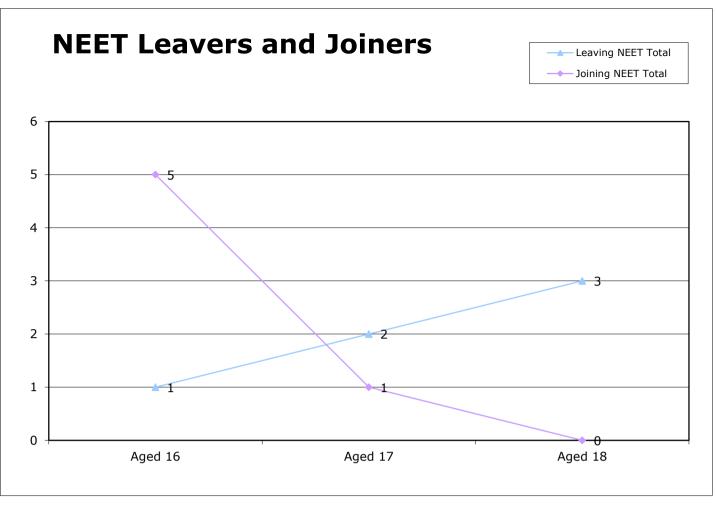

| 16-18 Year old NEET<br>Leavers & Joiners | Aged 16 | Aged 17 | Aged 18 | 16-18<br>Total | Aged 19 |
|------------------------------------------|---------|---------|---------|----------------|---------|
| Leaving NEET Total                       | 1       | 10      | 8       | 19             | 5       |
| Education                                | 0       | 0       | 0       | 0              | 0       |
| Employment                               | 0       | 5       | 5       | 10             | 0       |
| Government supported training            | 1       | 5       | 1       | 7              | 0       |
| Re-engagement Provision                  | 0       | 0       | 0       | 0              | 0       |
| NEET in other area                       | 0       | 0       | 1       | 1              | 0       |
| Custodial Sentence                       | 0       | 0       | 0       | 0              | 0       |
| Moved Away                               | 0       | 0       | 0       | 0              | 5       |
| Cannot Be Contacted                      | 0       | 0       | 0       | 0              | 0       |
| Refused to disclose activity             | 0       | 0       | 0       | 0              | 0       |
| Unknown Activity                         | 0       | 0       | 0       | 0              | 0       |
| Other Reason                             | 0       | 0       | 1       | 1              | 0       |
| Joining NEET Total                       | 1       | 4       | 5       | 10             | 0       |
| Education                                | 1       | 2       | 0       | 3              | 0       |
| Employment                               | 0       | 0       | 4       | 4              | 0       |
| Government supported training            | 0       | 1       | 0       | 1              | 0       |
| Re-engagement Provision                  | 0       | 0       | 0       | 0              | 0       |
| NEET in other area                       | 0       | 0       | 0       | 0              | 0       |
| Other (inc custodial sentence)           | 0       | 1       | 1       | 2              | 0       |
| Joiners>Leavers                          | 0       | 6       | 3       | 9              | 5       |