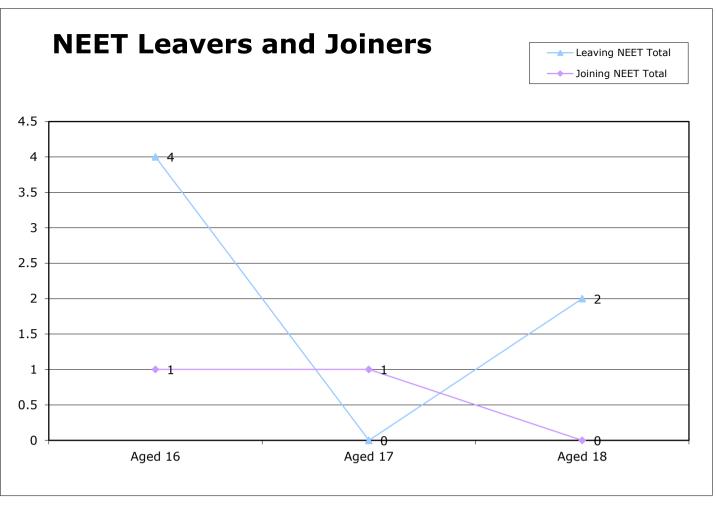

| 16-18 Year old NEET<br>Leavers & Joiners | Aged 16 | Aged 17 | Aged 18 | 16-18<br>Total | Aged 19 |
|------------------------------------------|---------|---------|---------|----------------|---------|
| Leaving NEET Total                       | 1       | 10      | 8       | 19             | 5       |
| Education                                | 0       | 0       | 0       | 0              | 0       |
| Employment                               | 0       | 5       | 5       | 10             | 0       |
| Government supported training            | 1       | 5       | 1       | 7              | 0       |
| Re-engagement Provision                  | 0       | 0       | 0       | 0              | 0       |
| NEET in other area                       | 0       | 0       | 1       | 1              | 0       |
| Custodial Sentence                       | 0       | 0       | 0       | 0              | 0       |
| Moved Away                               | 0       | 0       | 0       | 0              | 5       |
| Cannot Be Contacted                      | 0       | 0       | 0       | 0              | 0       |
| Refused to disclose activity             | 0       | 0       | 0       | 0              | 0       |
| Unknown Activity                         | 0       | 0       | 0       | 0              | 0       |
| Other Reason                             | 0       | 0       | 1       | 1              | 0       |
| Joining NEET Total                       | 1       | 4       | 5       | 10             | 0       |
| Education                                | 1       | 2       | 0       | 3              | 0       |
| Employment                               | 0       | 0       | 4       | 4              | 0       |
| Government supported training            | 0       | 1       | 0       | 1              | 0       |
| Re-engagement Provision                  | 0       | 0       | 0       | 0              | 0       |
| NEET in other area                       | 0       | 0       | 0       | 0              | 0       |
| Other (inc custodial sentence)           | 0       | 1       | 1       | 2              | 0       |
| Joiners>Leavers                          | 0       | 6       | 3       | 9              | 5       |