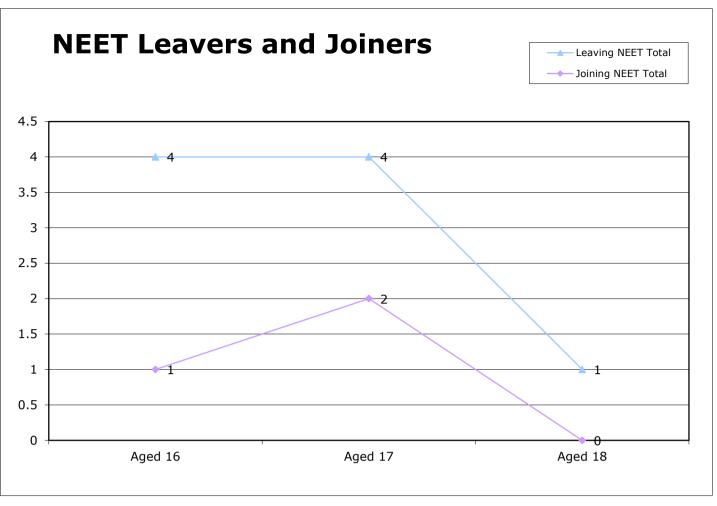

| 16-18 Year old NEET<br>Leavers & Joiners | Aged 16 | Aged 17 | Aged 18 | 16-18<br>Total | Aged 19 |
|------------------------------------------|---------|---------|---------|----------------|---------|
| Leaving NEET Total                       | 1       | 10      | 8       | 19             | 5       |
| Education                                | 0       | 0       | 0       | 0              | 0       |
| Employment                               | 0       | 5       | 5       | 10             | 0       |
| Government supported training            | 1       | 5       | 1       | 7              | 0       |
| Re-engagement Provision                  | 0       | 0       | 0       | 0              | 0       |
| NEET in other area                       | 0       | 0       | 1       | 1              | 0       |
| Custodial Sentence                       | 0       | 0       | 0       | 0              | 0       |
| Moved Away                               | 0       | 0       | 0       | 0              | 5       |
| Cannot Be Contacted                      | 0       | 0       | 0       | 0              | 0       |
| Refused to disclose activity             | 0       | 0       | 0       | 0              | 0       |
| Unknown Activity                         | 0       | 0       | 0       | 0              | 0       |
| Other Reason                             | 0       | 0       | 1       | 1              | 0       |
| Joining NEET Total                       | 1       | 4       | 5       | 10             | 0       |
| Education                                | 1       | 2       | 0       | 3              | 0       |
| Employment                               | 0       | 0       | 4       | 4              | 0       |
| Government supported training            | 0       | 1       | 0       | 1              | 0       |
| Re-engagement Provision                  | 0       | 0       | 0       | 0              | 0       |
| NEET in other area                       | 0       | 0       | 0       | 0              | 0       |
| Other (inc custodial sentence)           | 0       | 1       | 1       | 2              | 0       |
| Joiners>Leavers                          | 0       | 6       | 3       | 9              | 5       |