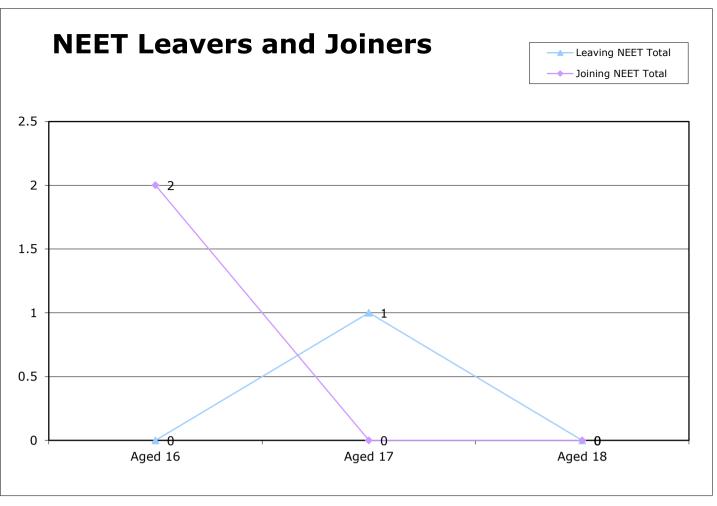

Source: IYSS

| 16-18 Year old NEET<br>Leavers & Joiners | Aged 16 | Aged 17 | Aged 18 | 16-18<br>Total | Aged 19 |
|------------------------------------------|---------|---------|---------|----------------|---------|
| Leaving NEET Total                       | 27      | 42      | 49      |                | 86      |
| Education                                | 0       | 2       | 0       | 2              | 0       |
| Employment                               | 14      | 25      | 42      | 81             | 0       |
| Government supported training            | 9       | 15      | 4       | 28             | 0       |
| Re-engagement Provision                  | 0       | 0       | 0       | 0              | 0       |
| NEET in other area                       | 2       | 0       | 2       | 4              | 0       |
| Custodial Sentence                       | 1       | 0       | 0       | 1              | 0       |
| Moved Away                               | 1       | 0       | 0       | 1              | 86      |
| Cannot Be Contacted                      | 0       | 0       | 0       | 0              | 0       |
| Refused to disclose activity             | 0       | 0       | 0       | 0              | 0       |
| Unknown Activity                         | 0       | 0       | 0       | 0              | 0       |
| Other Reason                             | 0       | 0       | 1       | 1              | 0       |
| Joining NEET Total                       | 29      | 19      | 5       | 53             | 0       |
| Education                                | 13      | 8       | 1       | 22             | 0       |
| Employment                               | 2       | 5       | 0       | 7              | 0       |
| Government supported training            | 10      | 4       | 2       | 16             | 0       |
| Re-engagement Provision                  | 0       | 0       | 0       | 0              | 0       |
| NEET in other area                       | 0       | 0       | 0       | 0              | 0       |
| Other (inc custodial sentence)           | 4       | 2       | 2       | 8              | 0       |
| Joiners>Leavers                          | -2      | 23      | 44      | 65             | 86      |