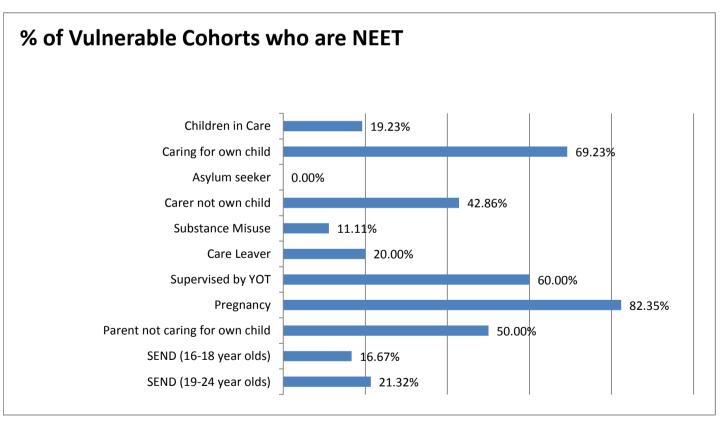

#### **Education and Young People's Services Performance Management** NFFT Monthly Report - Kent

| NEET Monthly Repo                            | ort - Ke | ent               |         |          |         |          |         |                   |          |                  |          |                   |                |
|----------------------------------------------|----------|-------------------|---------|----------|---------|----------|---------|-------------------|----------|------------------|----------|-------------------|----------------|
| 16-18 year old cohort by<br>Vulnerable Group | Apr-14   | Mar-14            | Feb-14  | Jan-14   | Dec-13  | Nov-13   | Oct-13  | Sep-13            | Aug-13   | Jul-13           | Jun-13   | May-13            | Apr-13         |
| Children in Care                             | 701      | <b>Mar-14</b> 699 | 700     | 704      | 706     | 711      | 731     | <b>Sep-13</b> 736 | 715      | 716              | 718      | <b>May-13</b> 720 | 724            |
| Caring for own child                         | 530      | 527               | 512     | 502      | 482     | 444      | 409     | 385               | 816      | 767              | 767      | 741               | 724            |
| Asylum seeker                                | 78       | 78                | 79      | 79       | 83      | 85       | 93      | 93                | 150      | 151              | 151      | 148               | 149            |
| Carer not own child                          | 86       | 85                | 83      | 84       | 84      | 82       | 80      | 79                | 112      | 111              | 110      | 110               | 108            |
| Substance Misuse                             | 162      | 161               | 161     | 159      | 160     | 158      | 157     | 156               | 161      | 163              | 161      | 162               | 162            |
| Care Leaver                                  | 63       | 63                | 61      | 60       | 59      | 58       | 56      | 55                | 134      | 135              | 135      | 134               | 132            |
| Supervised by YOT                            | 204      | 204               | 202     | 197      | 320     | 315      | 322     | 329               | 285      | 281              | 301      | 308               | 316            |
| Pregnancy                                    | 176      | 176               | 179     | 179      | 180     | 183      | 170     | 140               | 190      | 192              | 206      | 211               | 214            |
| Parent not caring for own child              | 23       | 23                | 22      | 22       | 21      | 19       | 20      | 20                | 36       | 35               | 35       | 35                | 34             |
| SEND (16-18 year olds)                       | 2113     | 2114              | 2112    | 2117     | 2124    | 2119     | 2135    | 2143              | 2104     | 2113             | 2118     | 2117              | 2122           |
| SEND (19-24 year olds)                       | 3871     | 3464              | 3506    | 3542     | 3595    | 3640     | 3685    | 3728              | 3028     | 3096             | 3158     | 3216              | 3276           |
|                                              |          |                   |         |          |         |          |         |                   |          |                  |          |                   |                |
| 16-18 year old NEET by                       |          |                   |         |          | - 40    |          |         |                   |          |                  |          |                   |                |
| Vulnerable Group                             | Apr-14   | Mar-14            | Feb-14  | Jan-14   | Dec-13  | Nov-13   | Oct-13  | Sep-13            | Aug-13   | Jul-13           | Jun-13   | May-13            | Apr-13         |
| Children in Care                             | 158      | 154               | 147     | 151      | 146     | 130      | 119     | 119               | 151      | 128              | 126      | 123               | 128            |
| Caring for own child                         | 382      | 383<br>6          | 371     | 375<br>5 | 354     | 315<br>6 | 279     | 265               | 569<br>9 | 547              | 531      | 516               | 515            |
| Asylum seeker Carer not own child            | 5<br>29  | 28                | 5<br>27 | 27       | 7<br>28 | 22       | 5<br>20 | 7<br>19           | 43       | 9<br>43          | 11<br>41 | 11<br>40          | 8<br>40        |
| Substance Misuse                             | 59       | 28<br>57          | 54      | 55       | 53      | 49       | 43      | 42                | 58       | <del>43</del> 51 | 53       | 52                | <del>4</del> 0 |
| Care Leaver                                  | 33       | 33                | 29      | 29       | 25      | 23       | 25      | 23                | 67       | 63               | 67       | 69                | 72             |
| Supervised by YOT                            | 85       |                   | 72      | 76       | 111     | 96       | 97      | 100               | 97       | 88               | 93       | 87                | 91             |
| Pregnancy                                    | 121      | 121               | 122     | 126      | 128     | 129      | 112     | 89                | 120      | 122              | 135      | 139               | 142            |
| Parent not caring for own child              | 121      | 11                | 122     | 13       | 10      | 8        | 112     | 10                | 120      | 17               | 17       | 139               | 142            |
| SEND (16-18 year olds)                       | 258      | 258               | 249     | 244      | 233     | 215      | 190     | 170               | 290      | 263              | 270      | 262               | 267            |
| SEND (19-24 year olds)                       | 822      | 760               | 765     | 772      | 777     | 779      | 788     | 826               | 702      | 713              | 711      | 718               | 738            |
| SEND (15 21 year olds)                       | 022      | 700               | 703     | 112      | 111     | 110      | 700     | 020               | 702      | , 13             | / 11     | , 10              | , 50           |
| 16-18 year old Not                           |          |                   |         |          |         |          |         |                   |          |                  |          |                   |                |
| Knowns by Vulnerable                         |          |                   |         |          |         |          |         |                   |          |                  |          |                   |                |
| Group                                        | Apr-14   | Mar-14            | Feb-14  | Jan-14   | Dec-13  | Nov-13   | Oct-13  | Sep-13            | Aug-13   | Jul-13           | Jun-13   | Mav-13            | Apr-13         |
| Children in Care                             | 75       | 45                | 37      | 41       | 60      | 95       | 199     | 465               | 82       | 83               | 30       | 26                | 25             |
| Caring for own child                         | 37       | 23                | 19      | 14       | 20      | 27       | 40      | 59                | 75       | 75               | 36       | 30                | 28             |
| Asylum seeker                                | 20       | 15                | 13      | 13       | 15      | 22       | 41      | 70                | 32       | 32               | 14       |                   | 15             |
| Carer not own child                          | 7        | 5                 | 4       | 4        | 5       | 11       | 17      | 46                | 14       | 14               | 4        |                   | 3              |
| Substance Misuse                             | 30       | 14                | 8       | 7        | 13      | 22       | 40      | 73                | 22       | 24               | 11       | 8                 | 7              |
| Care Leaver                                  | 11       | 7                 | 4       | 4        | 4       | 5        | 8       | 19                | 22       | 22               | 9        |                   | 3              |
| Supervised by YOT                            | 16       | 8                 | 5       | 4        | 18      | 26       | 53      | 117               | 34       | 34               | 20       | 18                | 14             |
| · · · · · · · · · · · · · · · · · · ·        | _        |                   |         |          |         |          |         |                   |          |                  |          |                   |                |