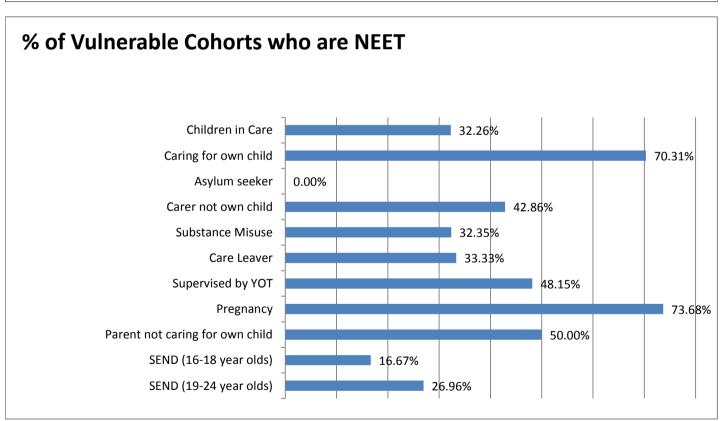

#### **Education and Young People's Services Performance Management** NFFT Monthly Report - Kent

| NEET Monthly Repo                            | ort - Ke | ent               |         |          |         |          |         |                   |          |                  |          |                   |                |
|----------------------------------------------|----------|-------------------|---------|----------|---------|----------|---------|-------------------|----------|------------------|----------|-------------------|----------------|
| 16-18 year old cohort by<br>Vulnerable Group | Apr-14   | Mar-14            | Feb-14  | Jan-14   | Dec-13  | Nov-13   | Oct-13  | Sep-13            | Aug-13   | Jul-13           | Jun-13   | May-13            | Apr-13         |
| Children in Care                             | 701      | <b>Mar-14</b> 699 | 700     | 704      | 706     | 711      | 731     | <b>Sep-13</b> 736 | 715      | 716              | 718      | <b>May-13</b> 720 | 724            |
| Caring for own child                         | 530      | 527               | 512     | 502      | 482     | 444      | 409     | 385               | 816      | 767              | 767      | 741               | 724            |
| Asylum seeker                                | 78       | 78                | 79      | 79       | 83      | 85       | 93      | 93                | 150      | 151              | 151      | 148               | 149            |
| Carer not own child                          | 86       | 85                | 83      | 84       | 84      | 82       | 80      | 79                | 112      | 111              | 110      | 110               | 108            |
| Substance Misuse                             | 162      | 161               | 161     | 159      | 160     | 158      | 157     | 156               | 161      | 163              | 161      | 162               | 162            |
| Care Leaver                                  | 63       | 63                | 61      | 60       | 59      | 58       | 56      | 55                | 134      | 135              | 135      | 134               | 132            |
| Supervised by YOT                            | 204      | 204               | 202     | 197      | 320     | 315      | 322     | 329               | 285      | 281              | 301      | 308               | 316            |
| Pregnancy                                    | 176      | 176               | 179     | 179      | 180     | 183      | 170     | 140               | 190      | 192              | 206      | 211               | 214            |
| Parent not caring for own child              | 23       | 23                | 22      | 22       | 21      | 19       | 20      | 20                | 36       | 35               | 35       | 35                | 34             |
| SEND (16-18 year olds)                       | 2113     | 2114              | 2112    | 2117     | 2124    | 2119     | 2135    | 2143              | 2104     | 2113             | 2118     | 2117              | 2122           |
| SEND (19-24 year olds)                       | 3871     | 3464              | 3506    | 3542     | 3595    | 3640     | 3685    | 3728              | 3028     | 3096             | 3158     | 3216              | 3276           |
|                                              |          |                   |         |          |         |          |         |                   |          |                  |          |                   |                |
| 16-18 year old NEET by                       |          |                   |         |          | - 40    |          |         |                   |          |                  |          |                   |                |
| Vulnerable Group                             | Apr-14   | Mar-14            | Feb-14  | Jan-14   | Dec-13  | Nov-13   | Oct-13  | Sep-13            | Aug-13   | Jul-13           | Jun-13   | May-13            | Apr-13         |
| Children in Care                             | 158      | 154               | 147     | 151      | 146     | 130      | 119     | 119               | 151      | 128              | 126      | 123               | 128            |
| Caring for own child                         | 382      | 383<br>6          | 371     | 375<br>5 | 354     | 315<br>6 | 279     | 265               | 569<br>9 | 547              | 531      | 516               | 515            |
| Asylum seeker Carer not own child            | 5<br>29  | 28                | 5<br>27 | 27       | 7<br>28 | 22       | 5<br>20 | 7<br>19           | 43       | 9<br>43          | 11<br>41 | 11<br>40          | 8<br>40        |
| Substance Misuse                             | 59       | 28<br>57          | 54      | 55       | 53      | 49       | 43      | 42                | 58       | <del>43</del> 51 | 53       | 52                | <del>4</del> 0 |
| Care Leaver                                  | 33       | 33                | 29      | 29       | 25      | 23       | 25      | 23                | 67       | 63               | 67       | 69                | 72             |
| Supervised by YOT                            | 85       |                   | 72      | 76       | 111     | 96       | 97      | 100               | 97       | 88               | 93       | 87                | 91             |
| Pregnancy                                    | 121      | 121               | 122     | 126      | 128     | 129      | 112     | 89                | 120      | 122              | 135      | 139               | 142            |
| Parent not caring for own child              | 121      | 11                | 122     | 13       | 10      | 8        | 112     | 10                | 120      | 17               | 17       | 139               | 142            |
| SEND (16-18 year olds)                       | 258      | 258               | 249     | 244      | 233     | 215      | 190     | 170               | 290      | 263              | 270      | 262               | 267            |
| SEND (19-24 year olds)                       | 822      | 760               | 765     | 772      | 777     | 779      | 788     | 826               | 702      | 713              | 711      | 718               | 738            |
| SEND (15 21 year olds)                       | 022      | 700               | 703     | 112      | 111     | 110      | 700     | 020               | 702      | , 13             | / 11     | , 10              | , 50           |
| 16-18 year old Not                           |          |                   |         |          |         |          |         |                   |          |                  |          |                   |                |
| Knowns by Vulnerable                         |          |                   |         |          |         |          |         |                   |          |                  |          |                   |                |
| Group                                        | Apr-14   | Mar-14            | Feb-14  | Jan-14   | Dec-13  | Nov-13   | Oct-13  | Sep-13            | Aug-13   | Jul-13           | Jun-13   | Mav-13            | Apr-13         |
| Children in Care                             | 75       | 45                | 37      | 41       | 60      | 95       | 199     | 465               | 82       | 83               | 30       | 26                | 25             |
| Caring for own child                         | 37       | 23                | 19      | 14       | 20      | 27       | 40      | 59                | 75       | 75               | 36       | 30                | 28             |
| Asylum seeker                                | 20       | 15                | 13      | 13       | 15      | 22       | 41      | 70                | 32       | 32               | 14       |                   | 15             |
| Carer not own child                          | 7        | 5                 | 4       | 4        | 5       | 11       | 17      | 46                | 14       | 14               | 4        |                   | 3              |
| Substance Misuse                             | 30       | 14                | 8       | 7        | 13      | 22       | 40      | 73                | 22       | 24               | 11       | 8                 | 7              |
| Care Leaver                                  | 11       | 7                 | 4       | 4        | 4       | 5        | 8       | 19                | 22       | 22               | 9        |                   | 3              |
| Supervised by YOT                            | 16       | 8                 | 5       | 4        | 18      | 26       | 53      | 117               | 34       | 34               | 20       | 18                | 14             |
| · · · · · · · · · · · · · · · · · · ·        | _        |                   |         |          |         |          |         |                   |          |                  |          |                   |                |