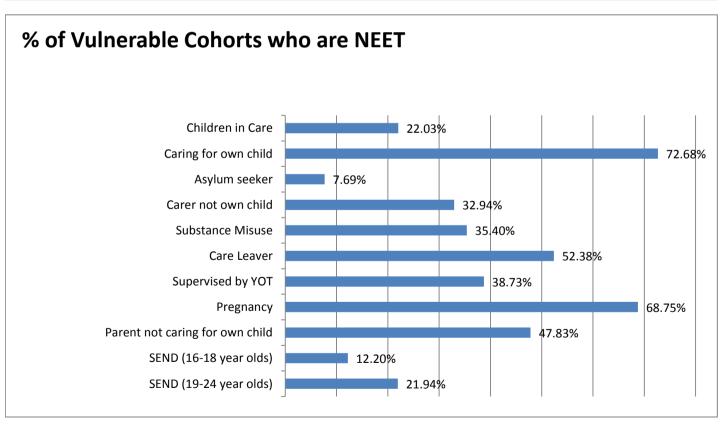

#### **Education and Young People's Services Performance Management** NFFT Monthly Report - Kent

| NEET Monthly Repo                            | ort - Ke | ent               |         |          |         |          |         |                   |          |                  |          |                   |                |
|----------------------------------------------|----------|-------------------|---------|----------|---------|----------|---------|-------------------|----------|------------------|----------|-------------------|----------------|
| 16-18 year old cohort by<br>Vulnerable Group | Apr-14   | Mar-14            | Feb-14  | Jan-14   | Dec-13  | Nov-13   | Oct-13  | Sep-13            | Aug-13   | Jul-13           | Jun-13   | May-13            | Apr-13         |
| Children in Care                             | 701      | <b>Mar-14</b> 699 | 700     | 704      | 706     | 711      | 731     | <b>Sep-13</b> 736 | 715      | 716              | 718      | <b>May-13</b> 720 | 724            |
| Caring for own child                         | 530      | 527               | 512     | 502      | 482     | 444      | 409     | 385               | 816      | 767              | 767      | 741               | 724            |
| Asylum seeker                                | 78       | 78                | 79      | 79       | 83      | 85       | 93      | 93                | 150      | 151              | 151      | 148               | 149            |
| Carer not own child                          | 86       | 85                | 83      | 84       | 84      | 82       | 80      | 79                | 112      | 111              | 110      | 110               | 108            |
| Substance Misuse                             | 162      | 161               | 161     | 159      | 160     | 158      | 157     | 156               | 161      | 163              | 161      | 162               | 162            |
| Care Leaver                                  | 63       | 63                | 61      | 60       | 59      | 58       | 56      | 55                | 134      | 135              | 135      | 134               | 132            |
| Supervised by YOT                            | 204      | 204               | 202     | 197      | 320     | 315      | 322     | 329               | 285      | 281              | 301      | 308               | 316            |
| Pregnancy                                    | 176      | 176               | 179     | 179      | 180     | 183      | 170     | 140               | 190      | 192              | 206      | 211               | 214            |
| Parent not caring for own child              | 23       | 23                | 22      | 22       | 21      | 19       | 20      | 20                | 36       | 35               | 35       | 35                | 34             |
| SEND (16-18 year olds)                       | 2113     | 2114              | 2112    | 2117     | 2124    | 2119     | 2135    | 2143              | 2104     | 2113             | 2118     | 2117              | 2122           |
| SEND (19-24 year olds)                       | 3871     | 3464              | 3506    | 3542     | 3595    | 3640     | 3685    | 3728              | 3028     | 3096             | 3158     | 3216              | 3276           |
|                                              |          |                   |         |          |         |          |         |                   |          |                  |          |                   |                |
| 16-18 year old NEET by                       |          |                   |         |          | - 40    |          |         |                   |          |                  |          |                   |                |
| Vulnerable Group                             | Apr-14   | Mar-14            | Feb-14  | Jan-14   | Dec-13  | Nov-13   | Oct-13  | Sep-13            | Aug-13   | Jul-13           | Jun-13   | May-13            | Apr-13         |
| Children in Care                             | 158      | 154               | 147     | 151      | 146     | 130      | 119     | 119               | 151      | 128              | 126      | 123               | 128            |
| Caring for own child                         | 382      | 383<br>6          | 371     | 375<br>5 | 354     | 315<br>6 | 279     | 265               | 569<br>9 | 547              | 531      | 516               | 515            |
| Asylum seeker Carer not own child            | 5<br>29  | 28                | 5<br>27 | 27       | 7<br>28 | 22       | 5<br>20 | 7<br>19           | 43       | 9<br>43          | 11<br>41 | 11<br>40          | 8<br>40        |
| Substance Misuse                             | 59       | 28<br>57          | 54      | 55       | 53      | 49       | 43      | 42                | 58       | <del>43</del> 51 | 53       | 52                | <del>4</del> 0 |
| Care Leaver                                  | 33       | 33                | 29      | 29       | 25      | 23       | 25      | 23                | 67       | 63               | 67       | 69                | 72             |
| Supervised by YOT                            | 85       |                   | 72      | 76       | 111     | 96       | 97      | 100               | 97       | 88               | 93       | 87                | 91             |
| Pregnancy                                    | 121      | 121               | 122     | 126      | 128     | 129      | 112     | 89                | 120      | 122              | 135      | 139               | 142            |
| Parent not caring for own child              | 121      | 11                | 122     | 13       | 10      | 8        | 112     | 10                | 120      | 17               | 17       | 139               | 142            |
| SEND (16-18 year olds)                       | 258      | 258               | 249     | 244      | 233     | 215      | 190     | 170               | 290      | 263              | 270      | 262               | 267            |
| SEND (19-24 year olds)                       | 822      | 760               | 765     | 772      | 777     | 779      | 788     | 826               | 702      | 713              | 711      | 718               | 738            |
| SEND (15 21 year olds)                       | 022      | 700               | 703     | 112      | 111     | 110      | 700     | 020               | 702      | , 13             | / 11     | , 10              | , 50           |
| 16-18 year old Not                           |          |                   |         |          |         |          |         |                   |          |                  |          |                   |                |
| Knowns by Vulnerable                         |          |                   |         |          |         |          |         |                   |          |                  |          |                   |                |
| Group                                        | Apr-14   | Mar-14            | Feb-14  | Jan-14   | Dec-13  | Nov-13   | Oct-13  | Sep-13            | Aug-13   | Jul-13           | Jun-13   | Mav-13            | Apr-13         |
| Children in Care                             | 75       | 45                | 37      | 41       | 60      | 95       | 199     | 465               | 82       | 83               | 30       | 26                | 25             |
| Caring for own child                         | 37       | 23                | 19      | 14       | 20      | 27       | 40      | 59                | 75       | 75               | 36       | 30                | 28             |
| Asylum seeker                                | 20       | 15                | 13      | 13       | 15      | 22       | 41      | 70                | 32       | 32               | 14       |                   | 15             |
| Carer not own child                          | 7        | 5                 | 4       | 4        | 5       | 11       | 17      | 46                | 14       | 14               | 4        |                   | 3              |
| Substance Misuse                             | 30       | 14                | 8       | 7        | 13      | 22       | 40      | 73                | 22       | 24               | 11       | 8                 | 7              |
| Care Leaver                                  | 11       | 7                 | 4       | 4        | 4       | 5        | 8       | 19                | 22       | 22               | 9        |                   | 3              |
| Supervised by YOT                            | 16       | 8                 | 5       | 4        | 18      | 26       | 53      | 117               | 34       | 34               | 20       | 18                | 14             |
| · · · · · · · · · · · · · · · · · · ·        | _        |                   |         |          |         |          |         |                   |          |                  |          |                   |                |