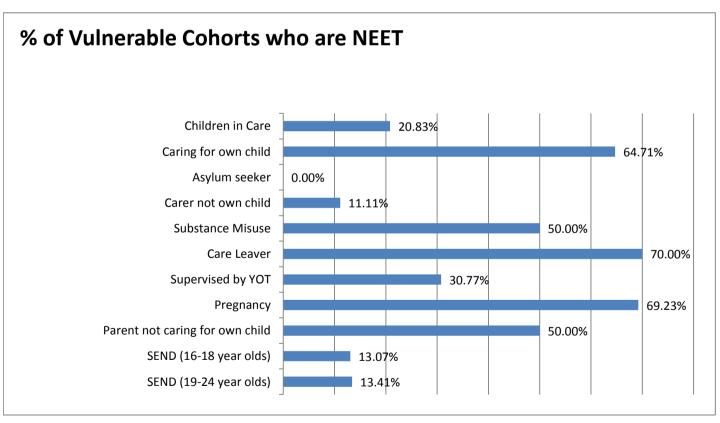

### **Education and Young People's Services Performance Management**

| NEET Monthly Repo               | ort - Ca | anterb | ury    |        |        |        |        |        |        |        |        |        |        |
|---------------------------------|----------|--------|--------|--------|--------|--------|--------|--------|--------|--------|--------|--------|--------|
| 16-18 year old cohort by        |          |        |        |        |        |        |        |        |        |        |        |        |        |
| Vulnerable Group                | Apr-14   | Mar-14 | Feb-14 | Jan-14 | Dec-13 | Nov-13 | Oct-13 | Sep-13 | Aug-13 | Jul-13 | Jun-13 | May-13 | Apr-13 |
| Children in Care                | 92       | 91     | 93     | 93     | 94     | 98     | 105    | 102    | 98     | 99     | 99     | 98     | 9      |
| Caring for own child            | 36       | 36     | 35     | 36     | 33     | 28     | 28     | 28     | 52     | 35     | 50     | 48     | 4      |
| Asylum seeker                   | 12       | 12     | 12     | 12     | 13     | 15     | 18     | 18     | 27     | 27     | 27     | 25     | 2      |
| Carer not own child             | 5        | 5      | 5      | 5      | 5      | 5      | 5      | 5      | 4      | 4      | 4      | 4      |        |
| Substance Misuse                | 13       | 14     | 14     | 14     | 14     | 14     | 14     | 15     | 12     | 12     | 12     | 10     | 1      |
| Care Leaver                     | 1        | 2      | 2      | 2      | 2      | 1      | 1      | 0      | 10     | 10     | 10     | 9      |        |
| Supervised by YOT               | 19       | 19     | 19     | 17     | 20     | 14     | 15     | 24     | 15     | 17     | 18     | 16     | 19     |
| Pregnancy                       | 14       | 14     | 13     | 14     | 16     | 16     | 12     | 10     | 17     | 16     | 18     | 17     | 13     |
| Parent not caring for own child | 1        | 1      | 1      | 1      | 1      | 1      | 1      | 1      | 1      | 1      | 1      | 1      |        |
| SEND (16-18 year olds)          | 219      | 219    | 219    | 221    | 222    | 219    | 222    | 217    | 198    | 200    | 198    | 198    | 19     |
| SEND (19-24 year olds)          | 338      | 310    | 311    | 317    | 327    | 333    | 335    | 338    | 274    | 277    | 284    | 288    | 29     |
| 16-18 year old NEET by          |          |        |        |        |        |        |        |        |        |        |        |        |        |
| Vulnerable Group                | Apr-14   | Mar-14 | Feb-14 | Jan-14 | Dec-13 | Nov-13 | Oct-13 | Sen-13 | Aug-13 | Jul-13 | Jun-13 | May-13 | Apr-13 |
| Children in Care                | 9        | 9      | 10     | 12     | 11     | 10     | 9      |        | 16     | 13     | 14     | 13     | 12     |
| Caring for own child            | 24       | 25     | 23     | 24     | 21     | 17     | 18     |        | 37     | 36     | 34     | 34     | 3:     |
| Asylum seeker                   | 0        | 0      | 0      |        | 1      | 1      | 0      |        | 1      | 0      | 0      | 0      |        |
| Carer not own child             | 1        | 1      | 1      | 2      | 2      | 2      | 2      | 2      | 2      | 2      | 2      | 2      |        |
| Substance Misuse                | 3        | 4      | 4      | 4      | 3      | 3      | 3      | 5      | 5      | 5      |        | 3      |        |
| Care Leaver                     | 0        | 1      | 1      | 1      | 1      | 1      | 1      | 0      | 5      | 5      | 5      | 5      |        |
| Supervised by YOT               | 11       | 4      | 4      | 7      | 5      | 3      | 6      | 9      | 4      | 4      | 5      | 4      |        |
| Pregnancy                       | 0        | 11     | 11     | 12     | 13     | 14     | 10     | 8      | 12     | 12     | 14     | 12     | 13     |
| Parent not caring for own child | 0        | 0      | 1      | 1      | 1      | 1      | 1      | 1      | 0      | 0      | 0      | 0      | (      |
| SEND (16-18 year olds)          | 20       | 21     | 21     | 21     | 23     | 19     | 16     | 17     | 29     | 30     | 31     | 33     | 3      |
| SEND (19-24 year olds)          | 80       | 79     | 80     | 81     | 85     | 86     | 88     | 91     | 79     | 79     | 77     | 77     | 78     |
|                                 |          |        |        |        |        |        |        |        |        |        |        |        |        |
| 16-18 year old Not              |          |        |        |        |        |        |        |        |        |        |        |        |        |
| Knowns by Vulnerable            |          |        |        |        |        |        |        |        |        |        |        |        |        |
| Group                           | Apr-14   | Mar-14 | Feb-14 | Jan-14 | Dec-13 | Nov-13 | Oct-13 | Sep-13 | Aug-13 | Jul-13 | Jun-13 | May-13 | Apr-13 |
| Children in Care                | 9        | 6      | 4      | 4      | 4      | 9      | 25     | 72     | 9      | 11     | 3      | 3      | 3      |
| Caring for own child            | 0        | 0      | 0      | 0      | 0      | 3      | 3      | 5      | 10     | 9      | 4      | 2      | 7      |
| Asylum seeker                   | 1        | 1      | 0      | 0      | 0      | 3      | 7      | 14     | 4      | 5      | 3      | 4      | :      |
| Carer not own child             | 0        | 0      | 0      | 0      | 0      | 0      | 0      | 2      | 0      | 0      | 0      | 0      |        |
| Substance Misuse                | 0        | 0      | 0      | 0      | 0      | 1      | 2      | 7      | 0      | 0      | 2      | 0      |        |
| Care Leaver                     | 1        | 1      | 0      | 0      | 0      | 0      | 0      | 0      | 1      | 1      | 0      | 0      | (      |
| Supervised by YOT               | 0        | 1      | 0      | Ο      | 0      | 0      | 0      | 8      | 1      | 1      | 2      | 0      | (      |