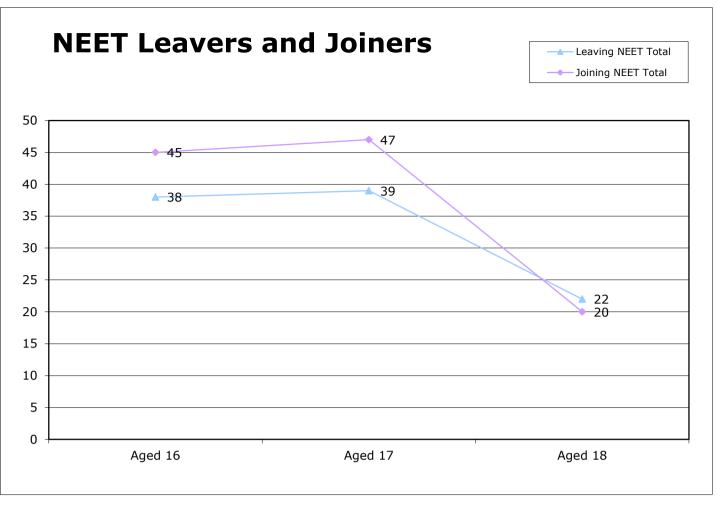

In June, 99 16-18 year olds left the NEET cohort, while 112 joined the NEET cohort. Kent is ranked 7<sup>th</sup> among our statistical neighbours for NEET.

The level of Not Knowns has risen. This is partly due to a seasonal pattern of lapsed statuses towards the end of the academic year that occurs in all LAs. The increase in Not Knowns impacts the NEET percentages as a number of Not Knowns are apportioned into the NEET percentages according to DfE methodology.