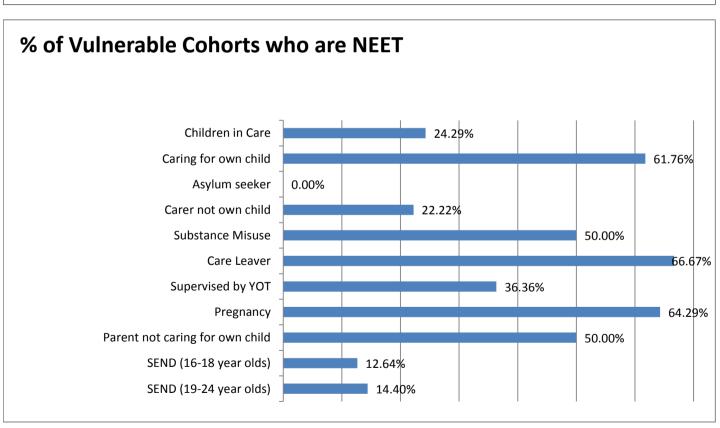

Targeted work for teenage parents is also being developed in Kent children centres.

KIASS is working with partners to significantly reduce the number of Looked After Children in the NEET cohort and provide support for long term