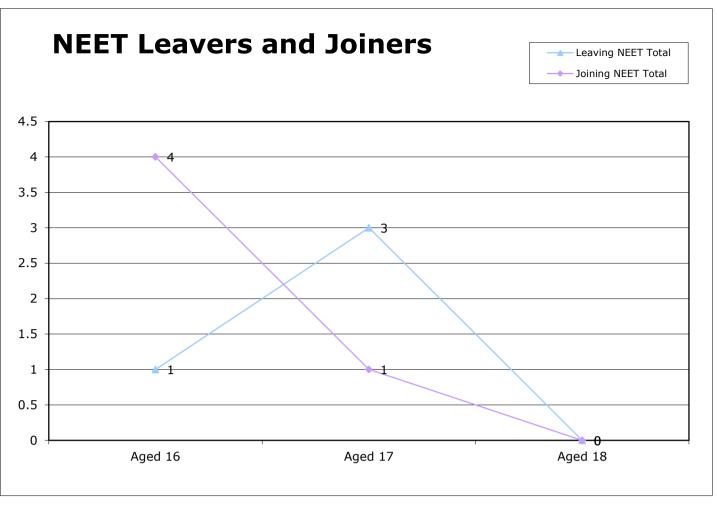

In June, 99 16-18 year olds left the NEET cohort, while 112 joined the NEET cohort. Kent is ranked 7<sup>th</sup> among our statistical neighbours for NEET.

The level of Not Knowns has risen. This is partly due to a seasonal pattern of lapsed statuses towards the end of the academic year that occurs in all LAs. The increase in Not Knowns impacts the NEET percentages as a number of Not Knowns are apportioned into the NEET percentages according to DfE methodology.