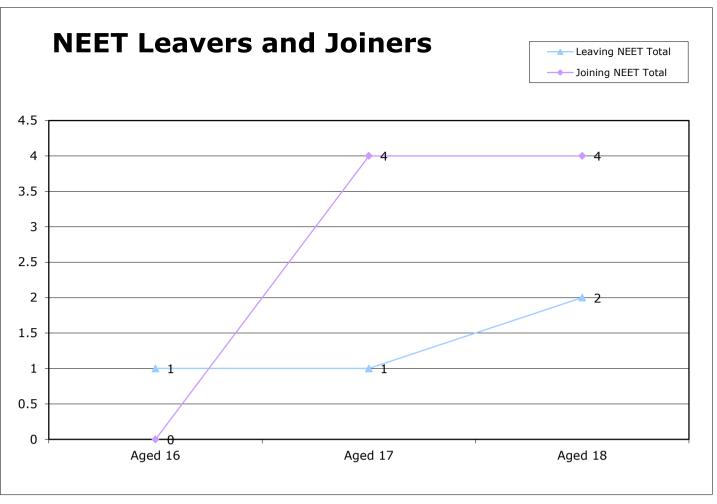

In June, 99 16-18 year olds left the NEET cohort, while 112 joined the NEET cohort. Kent is ranked 7<sup>th</sup> among our statistical neighbours for NEET.

The level of Not Knowns has risen. This is partly due to a seasonal pattern of lapsed statuses towards the end of the academic year that occurs in all LAs. The increase in Not Knowns impacts the NEET percentages as a number of Not Knowns are apportioned into the NEET percentages according to DfE methodology.