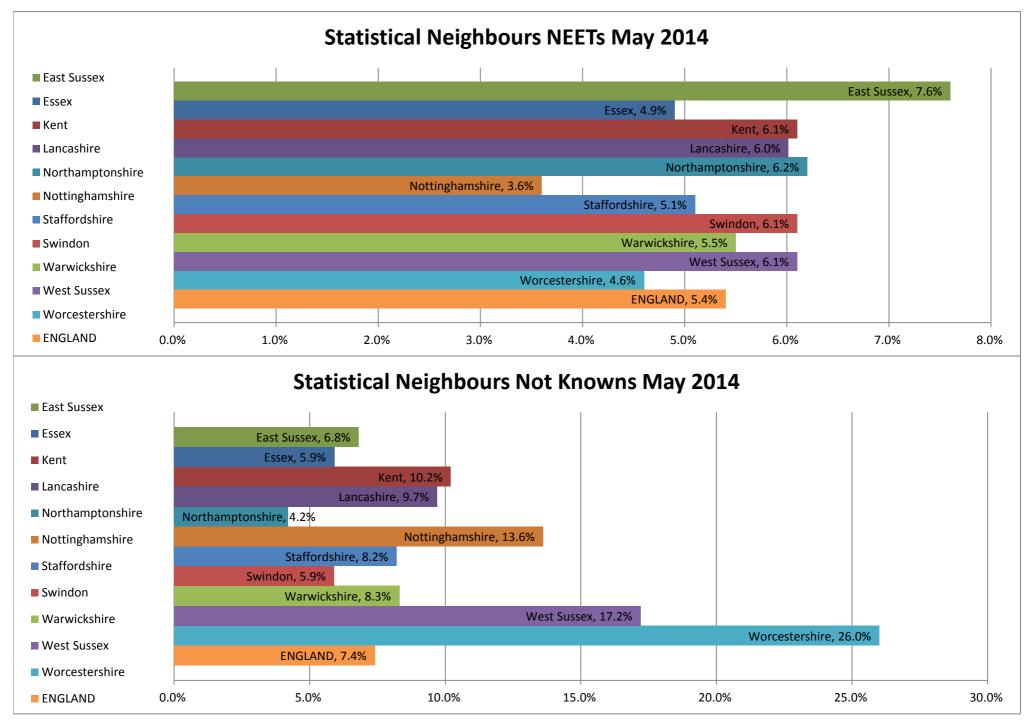

In June, 99 16-18 year olds left the NEET cohort, while 112 joined the NEET cohort. Kent is ranked 7<sup>th</sup> among our statistical neighbours for NEET.

The level of Not Knowns has risen. This is partly due to a seasonal pattern of lapsed statuses towards the end of the academic year that occurs in all LAs. The increase in Not Knowns impacts the NEET percentages as a number of Not Knowns are apportioned into the NEET percentages according to DfE methodology.

Not Knowns in Kent are above the England average but slightly below the average for our statistical neighbours.