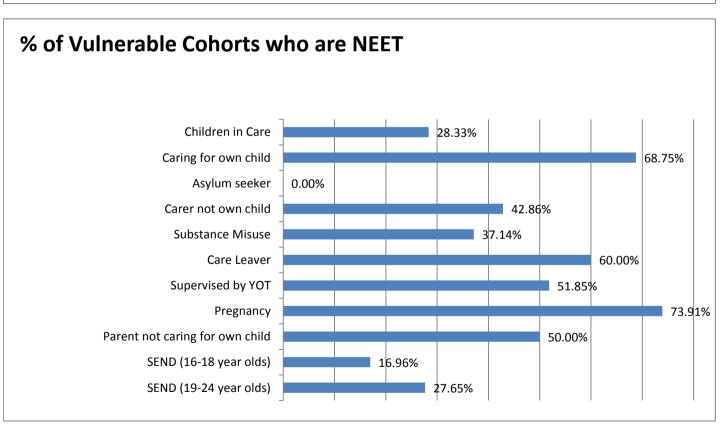

Targeted work for teenage parents is also being developed in Kent children centres.

KIASS is working with partners to significantly reduce the number of Looked After Children in the NEET cohort and provide support for long term