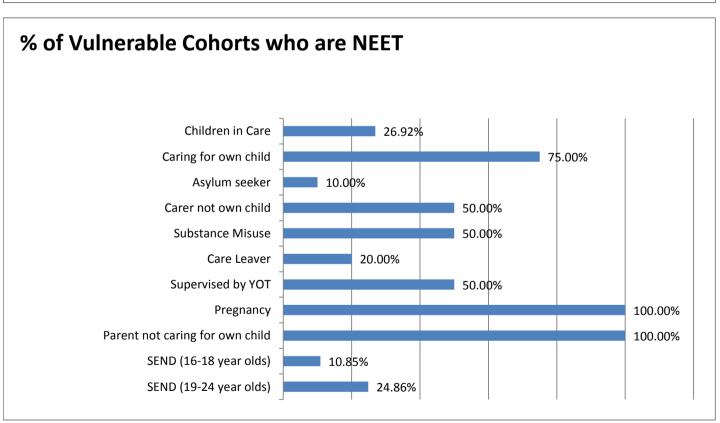

Targeted work for teenage parents is also being developed in Kent children centres.

KIASS is working with partners to significantly reduce the number of Looked After Children in the NEET cohort and provide support for long term