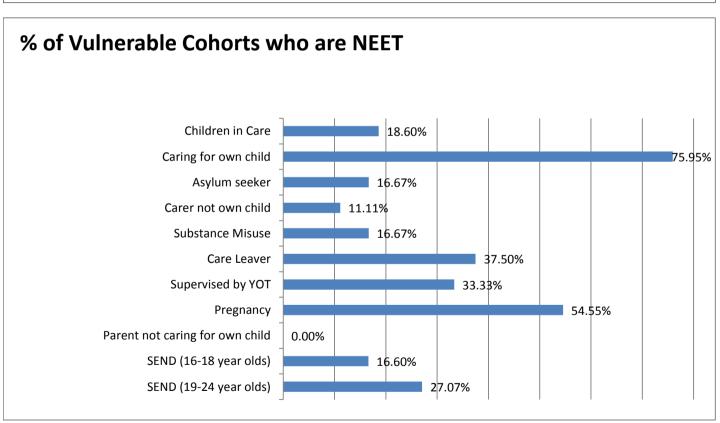

98%                              |
|                                                                  | 1<br>54            |                                    |
| Young carers                                                     | _                  |                                    |
| Young carers<br>Teenage parents                                  | 54                 | 52.94%                             |
| Young carers<br>Teenage parents<br>Illness                       | 54<br>38           | 52.94%<br>37.25%                   |
| Young carers Teenage parents Illness Pregnancy                   | 54<br>38<br>7      | 52.94%<br>37.25%<br>6.86%          |
| Young carers Teenage parents Illness Pregnancy Religious grounds | 54<br>38<br>7<br>0 | 52.94%<br>37.25%<br>6.86%<br>0.00% |





#### **Education and Young People's Services Performance Management NEET Monthly Report - Thanet**

| 16-18 year old cohort by                |        |        |        |        |        |        |        |        |                                       |         |        |        |        |
|-----------------------------------------|--------|--------|--------|--------|--------|--------|--------|--------|---------------------------------------|---------|--------|--------|--------|
| Vulnerable Group                        | Jun-14 | May-14 | Apr-14 | Mar-14 | Feb-14 | Jan-14 | Dec-13 | Nov-13 | Oct-13                                | Sep-13  | Aug-13 | Jul-13 | Jun-13 |
| Children in Care                        | 152    | 151    | 151    | 150    | 150    | 152    | 154    | 156    | 159