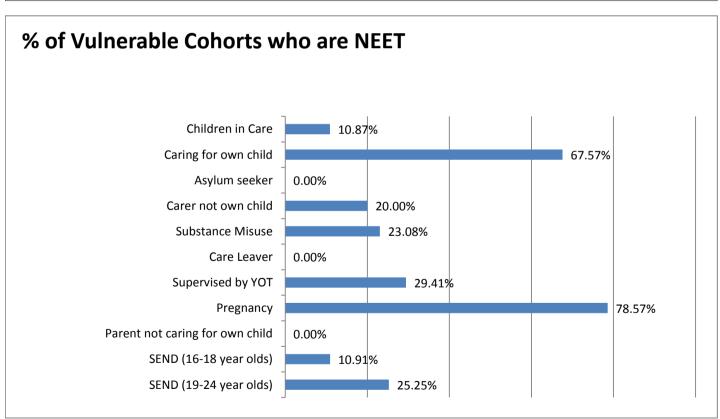

Targeted work for teenage parents is also being developed in Kent children centres.

KIASS is working with partners to significantly reduce the number of Looked After Children in the NEET cohort and provide support for long term