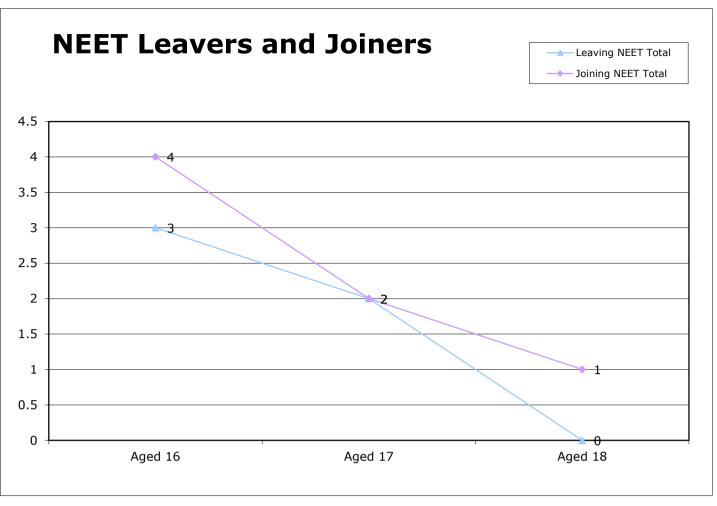

In June, 99 16-18 year olds left the NEET cohort, while 112 joined the NEET cohort. Kent is ranked 7<sup>th</sup> among our statistical neighbours for NEET.

The level of Not Knowns has risen. This is partly due to a seasonal pattern of lapsed statuses towards the end of the academic year that occurs in all LAs. The increase in Not Knowns impacts the NEET percentages as a number of Not Knowns are apportioned into the NEET percentages according to DfE methodology.