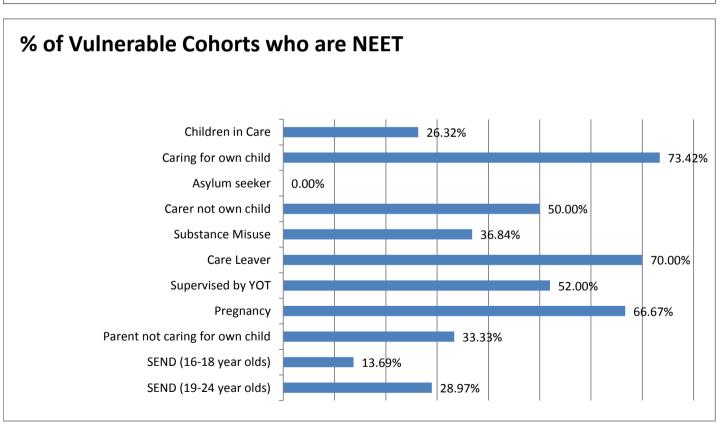

|                    | 2.25%                                        |
| Young carers                                                     | 2                  | 2.25%                                        |
| Young carers<br>Teenage parents                                  | 2<br>50            | 2.25%<br>56.18%                              |
| Young carers<br>Teenage parents<br>Illness                       | 2<br>50<br>27      | 2.25%<br>56.18%<br>30.34%                    |
| Young carers Teenage parents Illness Pregnancy                   | 2<br>50<br>27<br>9 | 2.25%<br>56.18%<br>30.34%<br>10.11%          |
| Young carers Teenage parents Illness Pregnancy Religious grounds | 2<br>50<br>27<br>9 | 2.25%<br>56.18%<br>30.34%<br>10.11%<br>0.00% |





#### **Education and Young People's Services Performance Management** NFFT Monthly Report - Tonbridge & Malling

| NEET Monthly Repo               | ort - To | onbrid | ge & N | <u> 1alling</u> | ]      |         |                                         |                 |              |                  |            |         |        |
|---------------------------------|----------|--------|--------|-----------------|--------|---------|-----------------------------------------|-----------------|--------------|------------------|------------|---------|--------|
| 16-18 year old cohort by        | Jun 14   | M 14   | A 14   | Ma.: 44         | Esh 14 | Jan. 14 | Day 12                                  | Nov. 12         | 0.4.13       | San 12           | A 12       | 7.J. 12 | Jun 12 |
|