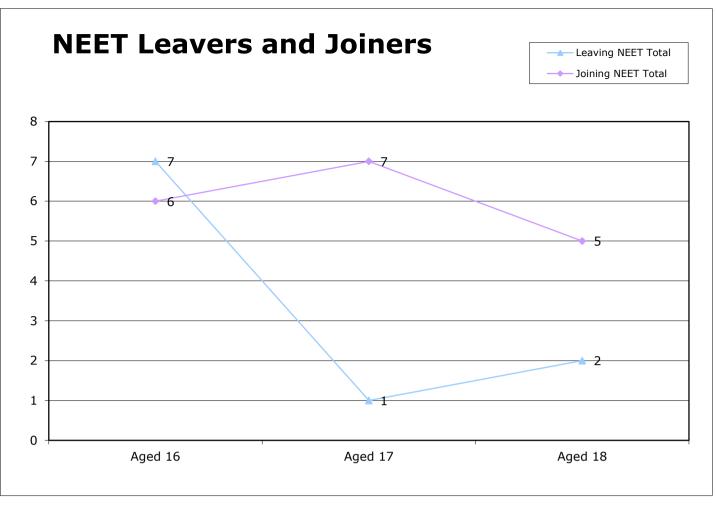

In June, 99 16-18 year olds left the NEET cohort, while 112 joined the NEET cohort. Kent is ranked 7<sup>th</sup> among our statistical neighbours for NEET.

The level of Not Knowns has risen. This is partly due to a seasonal pattern of lapsed statuses towards the end of the academic year that occurs in all LAs. The increase in Not Knowns impacts the NEET percentages as a number of Not Knowns are apportioned into the NEET percentages according to DfE methodology.