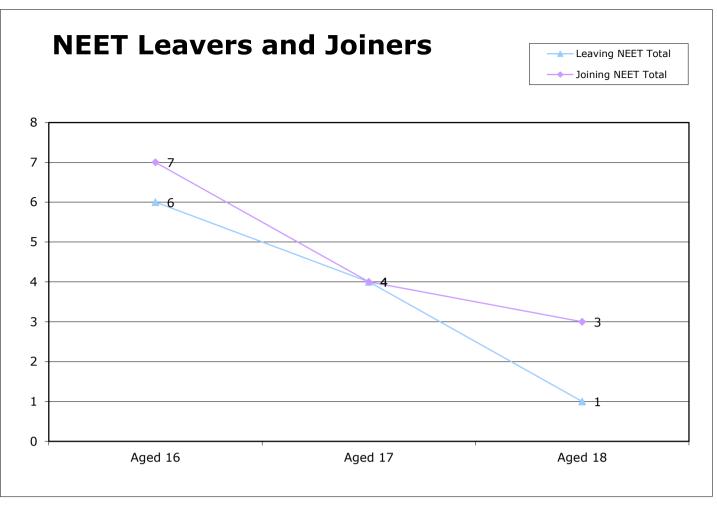

In June, 99 16-18 year olds left the NEET cohort, while 112 joined the NEET cohort. Kent is ranked 7<sup>th</sup> among our statistical neighbours for NEET.

The level of Not Knowns has risen. This is partly due to a seasonal pattern of lapsed statuses towards the end of the academic year that occurs in all LAs. The increase in Not Knowns impacts the NEET percentages as a number of Not Knowns are apportioned into the NEET percentages according to DfE methodology.