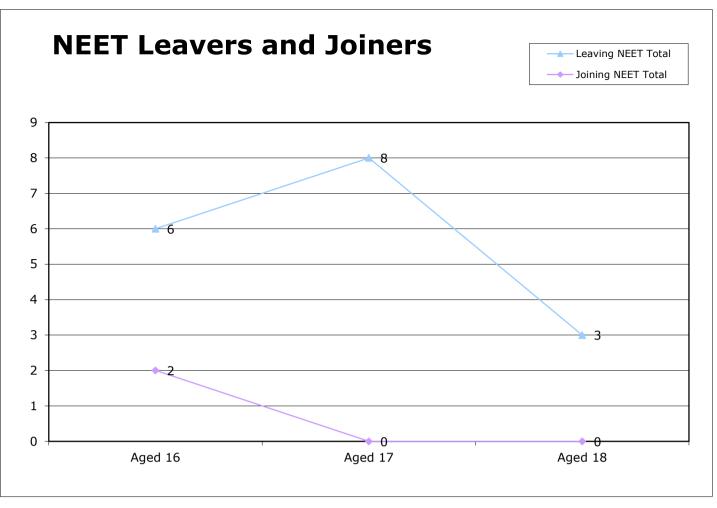

In June, 99 16-18 year olds left the NEET cohort, while 112 joined the NEET cohort. Kent is ranked 7<sup>th</sup> among our statistical neighbours for NEET.

The level of Not Knowns has risen. This is partly due to a seasonal pattern of lapsed statuses towards the end of the academic year that occurs in all LAs. The increase in Not Knowns impacts the NEET percentages as a number of Not Knowns are apportioned into the NEET percentages according to DfE methodology.