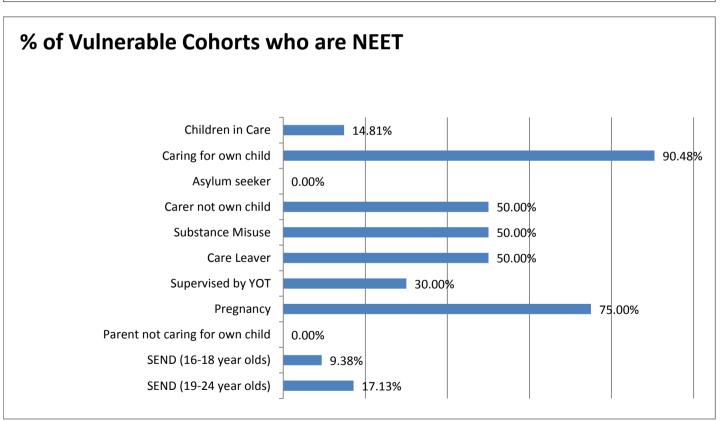

Targeted work for teenage parents is also being developed in Kent children centres.

KIASS is working with partners to significantly reduce the number of Looked After Children in the NEET cohort and provide support for long term