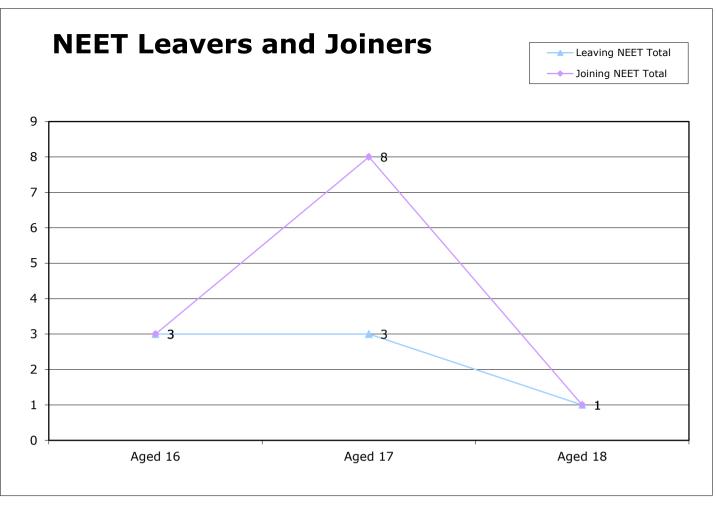

In June, 99 16-18 year olds left the NEET cohort, while 112 joined the NEET cohort. Kent is ranked 7<sup>th</sup> among our statistical neighbours for NEET.

The level of Not Knowns has risen. This is partly due to a seasonal pattern of lapsed statuses towards the end of the academic year that occurs in all LAs. The increase in Not Knowns impacts the NEET percentages as a number of Not Knowns are apportioned into the NEET percentages according to DfE methodology.