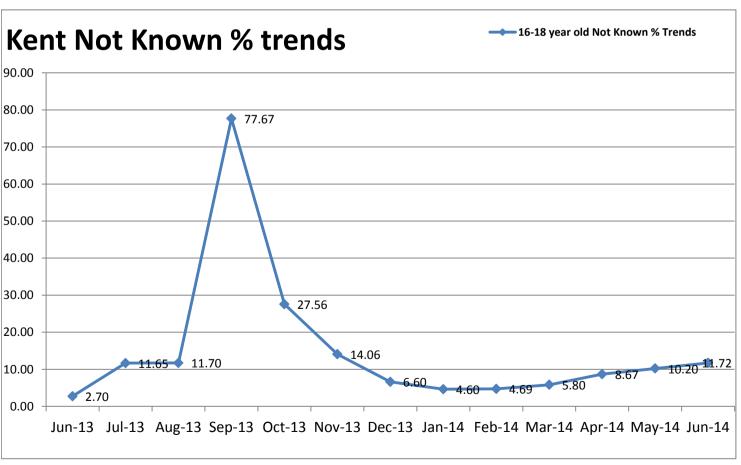

In June, 99 16-18 year olds left the NEET cohort, while 112 joined the NEET cohort. Kent is ranked 7<sup>th</sup> among our statistical neighbours for NEET.

The level of Not Knowns has risen. This is partly due to a seasonal pattern of lapsed statuses towards the end of the academic year that occurs in all LAs. The increase in Not Knowns impacts the NEET percentages as a number of Not Knowns are apportioned into the NEET percentages according to DfE methodology.

Not Knowns in Kent are above the England average but slightly below the average for our statistical neighbours.

| 16-18 year old Not<br>Known % Trends | Jun-14 | May-14 | Apr-14 | Mar-14 | Feb-14 | Jan-14 | Dec-13 | Nov-13 | Oct-13 | Sep-13 | Aug-13 | Jul-13 | Jun-13 |
|--------------------------------------|--------|--------|--------|--------|--------|--------|--------|--------|--------|--------|--------|--------|--------|
| Kent                                 | 11.72  | 10.20  | 8.67   | 5.80   | 4.69   | 4.60   | 6.60   | 14.06  | 27.56  | 77.67  | 11.70  | 11.65  | 2.70   |
| Ashford                              | 10.12  | 8.33   | 7.57   | 3.67   | 2.45   | 2.02   | 4.33   | 10.25  | 22.39  | 74.34  | 15.88  | 14.44  | 2.67   |
| Canterbury                           | 8.36   | 7.92   | 5.48   | 3.11   | 2.25   | 1.97   | 2.70   | 5.91   | 16.39  | 88.03  | 11.40  | 11.44  | 2.89   |
| Dartford                             | 13.85  | 12.18  | 11.20  | 9.18   | 9.04   | 8.42   | 13.34  | 36.11  | 53.55  | 82.14  | 11.63  | 11.44  | 1.57   |
| Dover                                | 8.73   | 7.78   | 6.95   | 1.63   | 0.84   | 0.89   | 1.40   | 2.01   | 18.11  | 69.16  | 4.43   | 9.32   | 0.88   |
| Gravesham                            | 14.57  | 12.69  | 12.33  | 10.06  | 8.95   | 9.50   | 14.73  | 24.28  | 44.19  | 85.96  | 12.70  | 12.03  | 4.44   |
| Maidstone                            | 13.31  | 10.68  | 9.10   | 6.70   | 5.15   | 4.81   | 7.26   | 18.11  | 29.12  | 69.22  | 14.88  | 13.53  | 2.24   |
| Sevenoaks                            | 12.33  | 9.19   | 8.45   | 6.58   | 5.69   | 7.43   | 9.98   | 26.86  | 39.64  | 84.93  | 10.68  | 10.66  | 1.56   |
| Shepway                              | 13.15  | 12.22  | 11.18  | 8.09   | 6.70   | 5.96   | 7.39   | 11.78  | 21.10  | 73.88  | 10.31  | 10.83  | 2.22   |
| Swale                                | 13.21  | 11.69  | 8.06   | 4.84   | 3.05   | 2.28   | 3.34   | 7.03   | 20.81  | 71.04  | 13.00  | 12.64  | 3.53   |
| Thanet                               | 8.79   | 8.07   | 6.79   | 3.23   | 2.66   | 2.44   | 3.98   | 7.23   | 16.72  | 77.24  | 10.94  | 10.79  | 4.60   |
| Tonbridge & Malling                  | 13.61  | 12.37  | 11.05  | 9.00   | 7.77   | 8.54   | 9.71   | 15.29  | 30.18  | 83.42  | 11.40  | 10.97  | 2.54   |
| Tunbridge Wells                      | 11.43  | 9.82   | 7.40   | 5.36   | 3.99   | 3.56   | 4.62   | 13.45  | 31.96  | 77.75  | 10.86  | 10.33  | 2.38   |