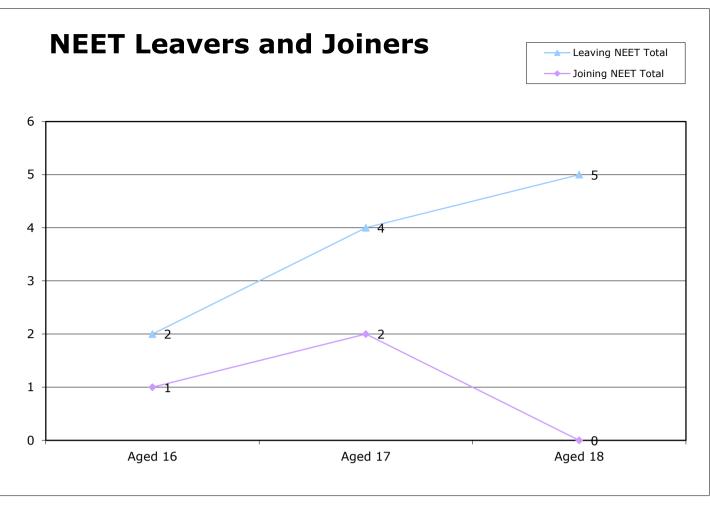

In June, 99 16-18 year olds left the NEET cohort, while 112 joined the NEET cohort. Kent is ranked 7<sup>th</sup> among our statistical neighbours for NEET.

The level of Not Knowns has risen. This is partly due to a seasonal pattern of lapsed statuses towards the end of the academic year that occurs in all LAs. The increase in Not Knowns impacts the NEET percentages as a number of Not Knowns are apportioned into the NEET percentages according to DfE methodology.