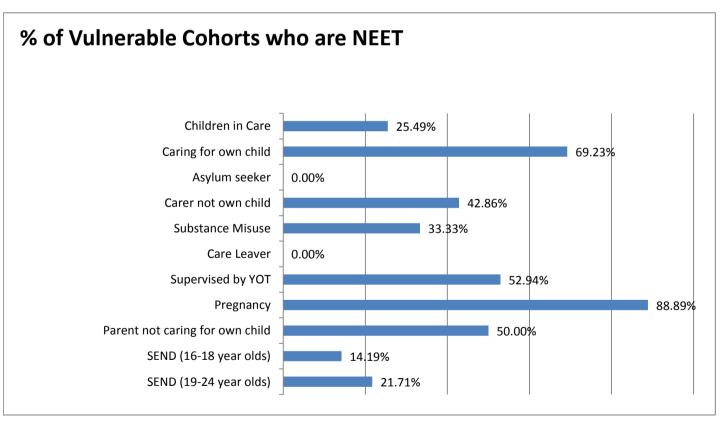

Targeted work for teenage parents is also being developed in Kent children centres.

KIASS is working with partners to significantly reduce the number of Looked After Children in the NEET cohort and provide support for long term