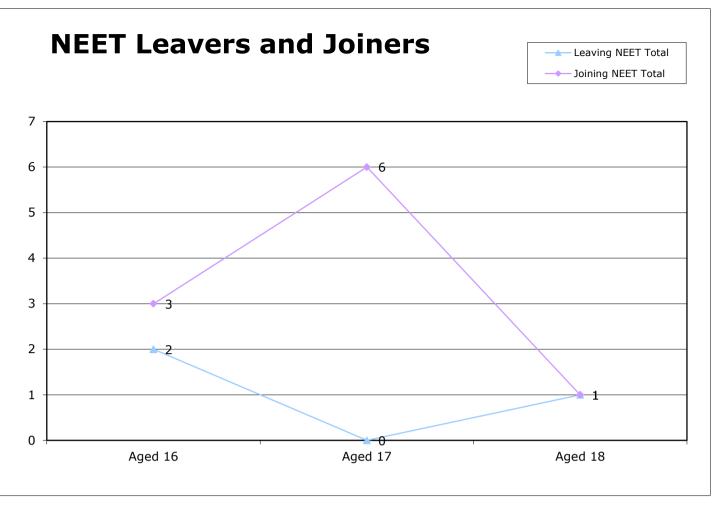

In June, 99 16-18 year olds left the NEET cohort, while 112 joined the NEET cohort. Kent is ranked 7<sup>th</sup> among our statistical neighbours for NEET.

The level of Not Knowns has risen. This is partly due to a seasonal pattern of lapsed statuses towards the end of the academic year that occurs in all LAs. The increase in Not Knowns impacts the NEET percentages as a number of Not Knowns are apportioned into the NEET percentages according to DfE methodology.