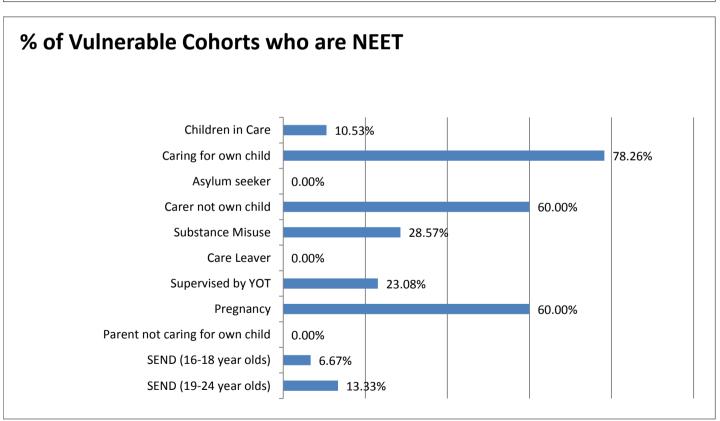

Targeted work for teenage parents is also being developed in Kent children centres.

KIASS is working with partners to significantly reduce the number of Looked After Children in the NEET cohort and provide support for long term