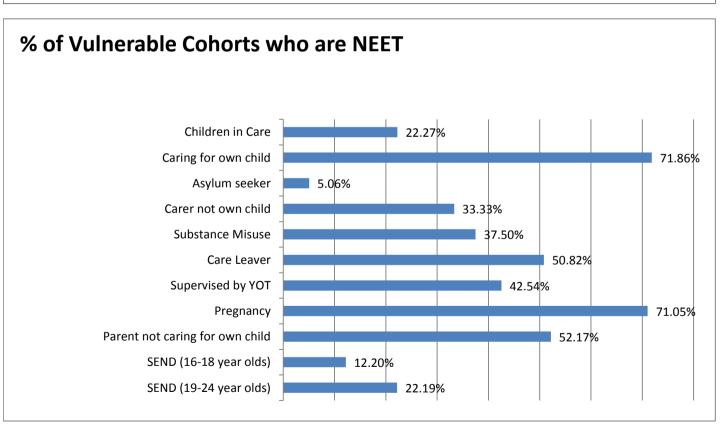

Targeted work for teenage parents is also being developed in Kent children centres.

KIASS is working with partners to significantly reduce the number of Looked After Children in the NEET cohort and provide support for long term