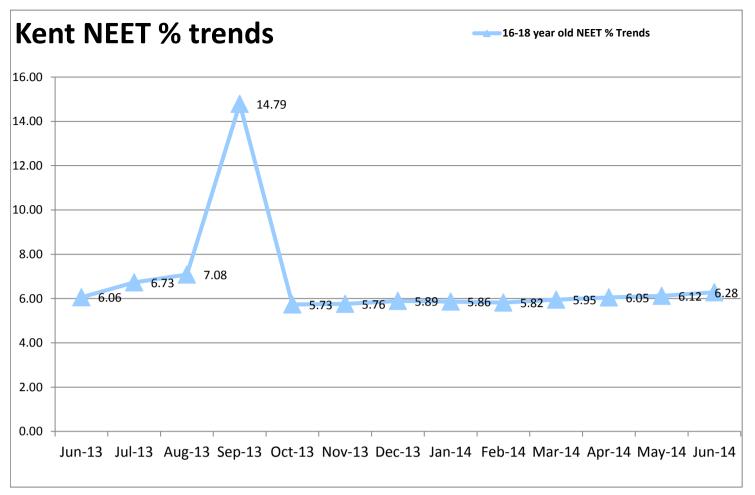

#### Summary

Participation is up on the last month for 17 year olds, and down very slightly for 16 year olds, with 92.62% of 16 year olds and 83.56% of 17 year olds participating.

The NEET cohort, having reduced in terms of numbers between March and May, has this month risen slightly, from 2776 to 2789. The NEET % is currently at 6.28%.

| 16-18 year old NEET %<br>Trends | Jun-14 | Mav-14 | Apr-14 | Mar-14 | Feb-14 | Jan-14 | Dec-13 | Nov-13 | Oct-13 | Sep-13 | Aug-13 | Jul-13 | Jun-13 |
|---------------------------------|--------|--------|--------|--------|--------|--------|--------|--------|--------|--------|--------|--------|--------|
| Kent                            | 6.28   | - 1    | -      |        |        |        |        |        |        | •      |        |        | 6.06   |
| Ashford                         | 5.99   |        |        |        |        | 5.22   |        | 5.11   |        |        |        |        | 5.60   |
| Canterbury                      | 5.09   |        |        |        |        |        |        |        |        |        |        |        | 5.32   |
| Dartford                        | 6.41   |        |        |        |        |        |        |        |        |        |        |        | 5.91   |
| Dover                           | 7.65   | 7.89   | 7.94   | 7.53   | 7.19   | 7.07   | 7.09   | 7.00   | 6.39   | 13.05  | 7.71   | 7.42   | 6.92   |
| Gravesham                       | 6.99   | 6.76   | 6.67   | 6.50   | 6.45   | 6.35   | 6.61   | 6.25   | 7.77   | 20.33  | 6.57   | 6.60   | 5.78   |
| Maidstone                       | 5.94   | 5.63   | 5.64   | 5.46   | 5.34   | 5.41   | 5.17   | 4.84   | 4.95   | 9.15   | 6.11   | 5.70   | 4.98   |
| Sevenoaks                       | 4.00   | 3.72   | 3.74   | 3.76   | 3.74   | 4.09   | 4.53   | 4.53   | 5.25   | 14.64  | 4.68   | 4.33   | 3.66   |
| Shepway                         | 7.18   | 7.09   | 7.00   | 7.20   | 6.94   | 7.34   | 6.97   | 7.04   | 5.60   | 16.85  | 9.02   | 8.54   | 7.68   |
| Swale                           | 7.57   | 7.25   | 7.04   | 7.06   | 6.83   | 6.75   | 6.88   | 6.91   | 7.09   | 15.80  | 9.09   | 8.68   | 7.60   |
| Thanet                          | 8.21   | 8.12   | 8.45   | 8.19   | 8.08   | 8.09   | 7.89   | 7.79   | 7.19   | 21.49  | 10.57  | 10.08  | 9.70   |
| Tonbridge & Malling             | 4.72   | 4.77   | 4.44   | 4.40   | 4.26   | 4.18   | 4.24   | 4.05   | 4.40   | 15.67  | 5.51   | 5.31   | 4.63   |
| Tunbridge Wells                 | 4.88   | 4.67   | 4.39   | 4.17   | 4.28   | 4.02   | 4.03   | 3.63   | 3.81   | 10.56  | 4.87   | 4.57   | 4.06   |