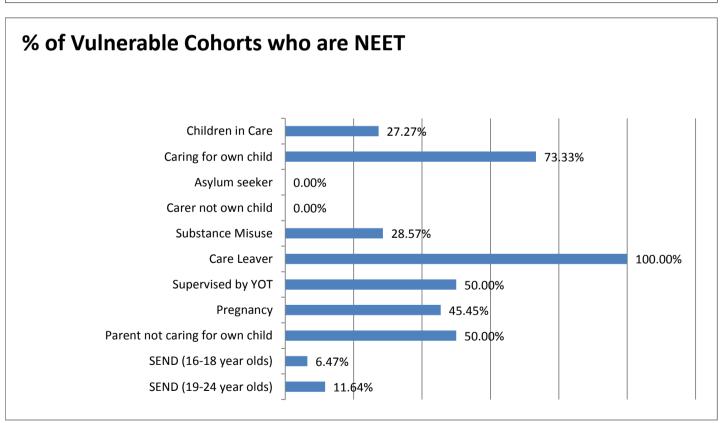

g           | 13  | 10.16% |
| Start Date agreed                            | 5   | 3.91%  |
| Seeking EET                                  | 108 | 84.38% |
| Available Total                              | 128 | 100%   |
| Unavailable:                                 |     |        |
| Young carers                                 | 0   | 0.00%  |
| Teenage parents                              | 18  | 72.00% |
| Illness                                      | 2   | 8.00%  |
| Pregnancy                                    | 4   | 16.00% |
| Religious grounds                            | 0   | 0.00%  |
| Unlikely to be economically active           | 1   | 4.00%  |
| Other reason                                 | 0   | 0.00%  |
| Unavailable Total                            | 25  | 100%   |





#### Education and Young People's Services Performance Management Kent/National/Statistical Neighbours AS AT 31st May 2014

|         | NE         | ET           | Not k      | nown         | In learning  |              |  |
|---------|------------|--------------|------------|--------------|--------------|--------------|--|
|         | % Academic | % change     | % Academic | % change     | % Academic   | % change     |  |
|         | Age16-18s  | over last 12 | Age16-18s  | over last 12 | Age16-18s in | over last 12 |  |
|         | NEET       | months       | NK         | months       | learning     | months       |  |
| ENGLAND | 5.4%       | -8.5%        | 7.4%       | 2.5%         | 82.4%        | 1.7%         |  |

| Name                                            | NEET<br>Ranked<