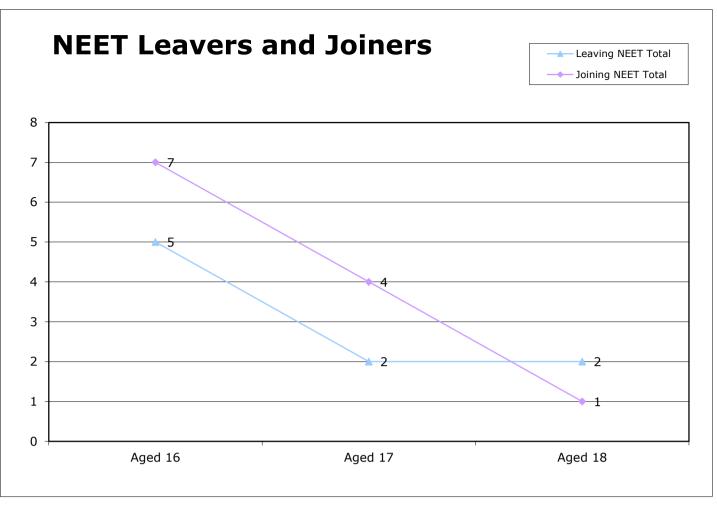

In June, 99 16-18 year olds left the NEET cohort, while 112 joined the NEET cohort. Kent is ranked 7<sup>th</sup> among our statistical neighbours for NEET.

The level of Not Knowns has risen. This is partly due to a seasonal pattern of lapsed statuses towards the end of the academic year that occurs in all LAs. The increase in Not Knowns impacts the NEET percentages as a number of Not Knowns are apportioned into the NEET percentages according to DfE methodology.