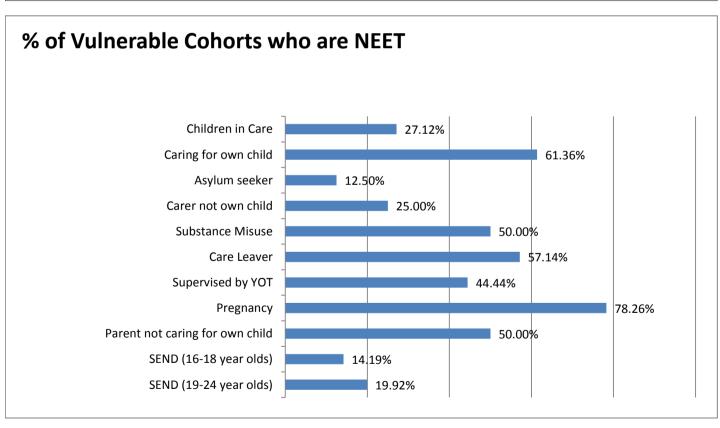

Targeted work for teenage parents is also being developed in Kent children centres.

KIASS is working with partners to significantly reduce the number of Looked After Children in the NEET cohort and provide support for long term