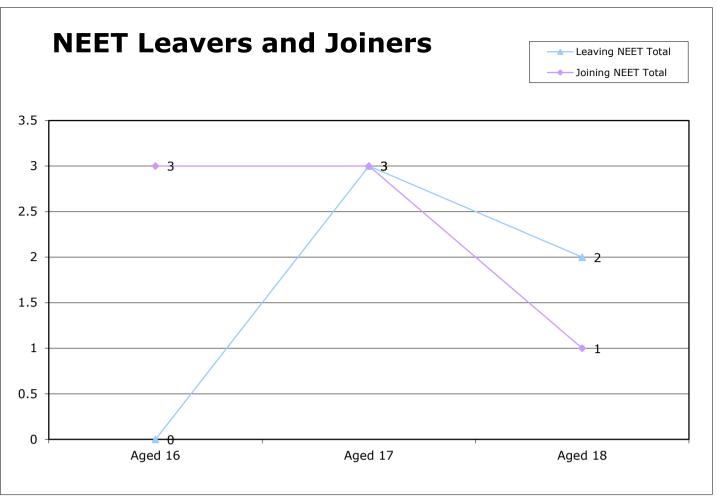

In June, 99 16-18 year olds left the NEET cohort, while 112 joined the NEET cohort. Kent is ranked 7<sup>th</sup> among our statistical neighbours for NEET.

The level of Not Knowns has risen. This is partly due to a seasonal pattern of lapsed statuses towards the end of the academic year that occurs in all LAs. The increase in Not Knowns impacts the NEET percentages as a number of Not Knowns are apportioned into the NEET percentages according to DfE methodology.