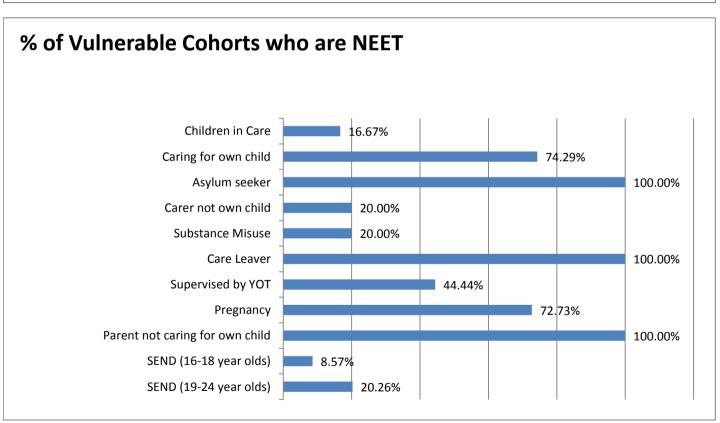

|              |                           |
| Young carers                                 | 0            | 0.00%                     |
| Teenage parents                              | 24           | 54.55%                    |
| rechage parents                              |              | JT.JJ /0                  |
| Illness                                      | 13           |                           |
|                                              |              | 29.55%                    |
| Illness                                      | 13           | 29.55%<br>11.36%          |
| Illness<br>Pregnancy                         | 13<br>5      | 29.55%<br>11.36%<br>0.00% |
| Illness<br>Pregnancy<br>Religious grounds    | 13<br>5<br>0 |                           |





#### **Education and Young People's Services Performance Management** NFFT Monthly Report - Tunbridge Wells

| NEET Monthly Repo                            |        | 111151110 | 90 110  |         |         |         |         |         |         |         |         |         |                 |
|----------------------------------------------|--------|-----------|---------|---------|---------|---------|---------|---------|---------|---------|---------|---------|-----------------|
| 16-18 year old cohort by<br>Vulnerable Group | Jun-14 | May-14    | Apr-14  | Mar-14  | Feb-14  | Jan-14  | Dec-13  | Nov-13  | Oct-13  | Sep-13  | Δυσ-13  | Jul-13  | Jun-13          |
| Children in Care                             | 22     | 22        | 22      | 22      | 22      | 21      | 21      | 20