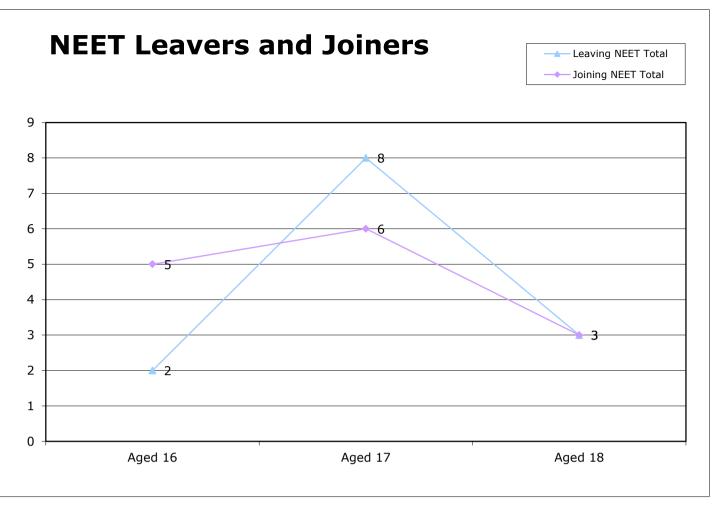

In June, 99 16-18 year olds left the NEET cohort, while 112 joined the NEET cohort. Kent is ranked 7<sup>th</sup> among our statistical neighbours for NEET.

The level of Not Knowns has risen. This is partly due to a seasonal pattern of lapsed statuses towards the end of the academic year that occurs in all LAs. The increase in Not Knowns impacts the NEET percentages as a number of Not Knowns are apportioned into the NEET percentages according to DfE methodology.