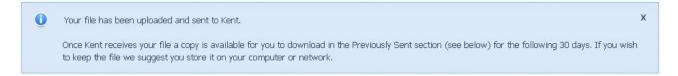

### Management Information September 2013

- Once you have found the file, you can then click Upload & Send to start the secure
  upload process for adding the file to Perspective Lite and sending to the LA
- When the file has uploaded/sent you will receive a message on screen to let you know if this process has been successful

- You have now sent the file and can exit if you wish, or you can locate another file that
  you wish to send
- All sent files are visible in the Files Previously Sent section at the bottom of the page
- You will be able to see the name of the file, who uploaded it and the date it was sent
- You can also see if the file has been received by the LA, when they have received it and who received it
- There are three options available to you when you are viewing the Files Previously Sent. These are:
  - o All
  - Sent and Not Yet Received
  - o Received
- You will only be able to recall a file that has not yet been received by your LA.