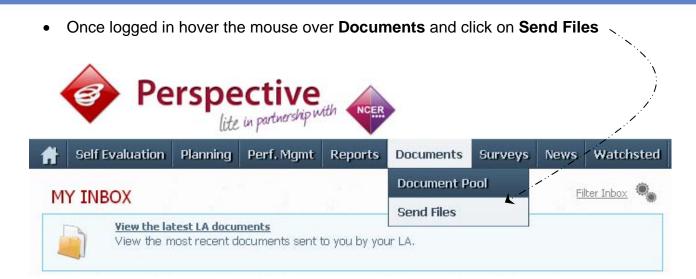

Management Information September 2013

• To locate the file you will need to click on the **Browse** button. You will then need to find the file you wish to upload on your computer saved in your relevant folder

• Select the correct file tag to correspond with the file you are uploading

### Management Information September 2013

- Once you have found the file, you can then click Upload & Send to start the secure
  upload process for adding the file to Perspective Lite and sending to the LA
- When the file has uploaded/sent you will receive a message on screen to let you know if this process has been successful