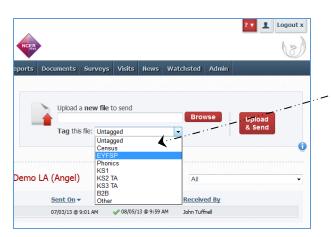

ease e-mail Angel Solutions at <a href="mailto:perspectivesupport@angelsolutions.co.uk">perspectivesupport@angelsolutions.co.uk</a> or call them on **0845 129 7196**.



If you click on the "Forgotten your password?" link you can enter either your username (if known) or your e-mail address and a reminder of your login details will be e-mailed to you. The e-mail address that you enter will need to be the address that is assigned to your Perspective Lite login or the password retrieval will not work.

Management Information September 2013





• To locate the file you will need to click on the **Browse** button. You will then need to find the file you wish to upload on your computer saved in your relevant folder



• Select the correct file tag to correspond with the file you are uploading



### Management Information September 2013



- Once you have found the file, you can then click Upload & Send to start the secure
  upload process for adding the file to Perspective Lite and sending to the LA
- When the file has uploaded/sent you will receive a message on screen to let you know if this process has been successful



- You have now sent the file and can exit if you wish, or you can locate another file that
  you wish to send
- All sent files are visible in the Files Previously Sent section at the bottom of the page
- You will be able to see the name of the file, who uploaded it and the date it was sent
- You can also see if the file has been received by the LA, when they have received it and who received it
- There are three options available to you when you are viewing t