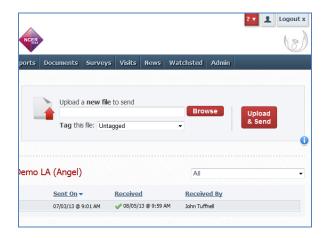

Management Information September 2013

• To locate the file you will need to click on the **Browse** button. You will then need to find the file you wish to upload on your computer saved in your relevant folder

### Management Information September 2013

- Once you have found the file, you can then click Upload & Send to start the secure
  upload process for adding the file to Perspective Lite and sending to the LA
- When the file has uploaded/sent you will receive a message on screen to let you know if this process has been successful

- You have now sent the file and can exit if you wish, or you can locate another file that
  you wish to send
- All sent files are visible in the Files Previously Sent section at the bottom of the page
- You will be able to see the name of the file, who uploaded it and the date it was sent
- You can also see if the file has been received by the LA, when they have received it and who received it
- There are three options available to you when you are viewing the Files Previously Sent. These are:
  - o All
  - Sent and Not Yet Received
  - o Received
- You will only be able to recall a file that has not yet been received by your LA.