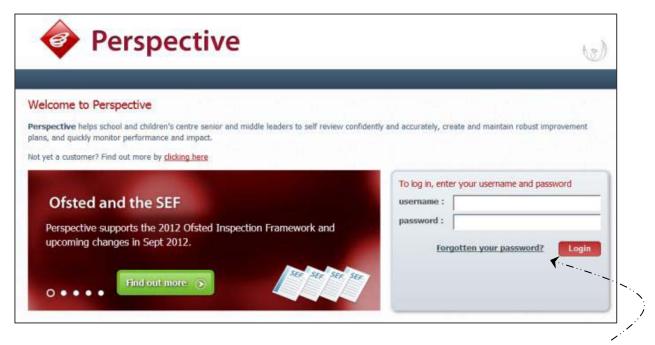

#### How to send your file to Management Information

Open Internet Explorer

Type the website address in the address line <a href="https://perspective.angelsolutions.co.uk">https://perspective.angelsolutions.co.uk</a> and press return.

 Login to Perspective Lite using the login details you should have received by e-mail.

If you have not yet received your login details please e-mail Angel Solutions at <a href="mailto:perspectivesupport@angelsolutions.co.uk">perspectivesupport@angelsolutions.co.uk</a> or call them on **0845 129 7196**.

If you click on the "Forgotten your password?" link you can enter either your username (if known) or your e-mail address and a reminder of your login details will be e-mailed to you. The e-mail address that you enter will need to be the address that is assigned to your Perspective Lite login or the password retrieval will not work.